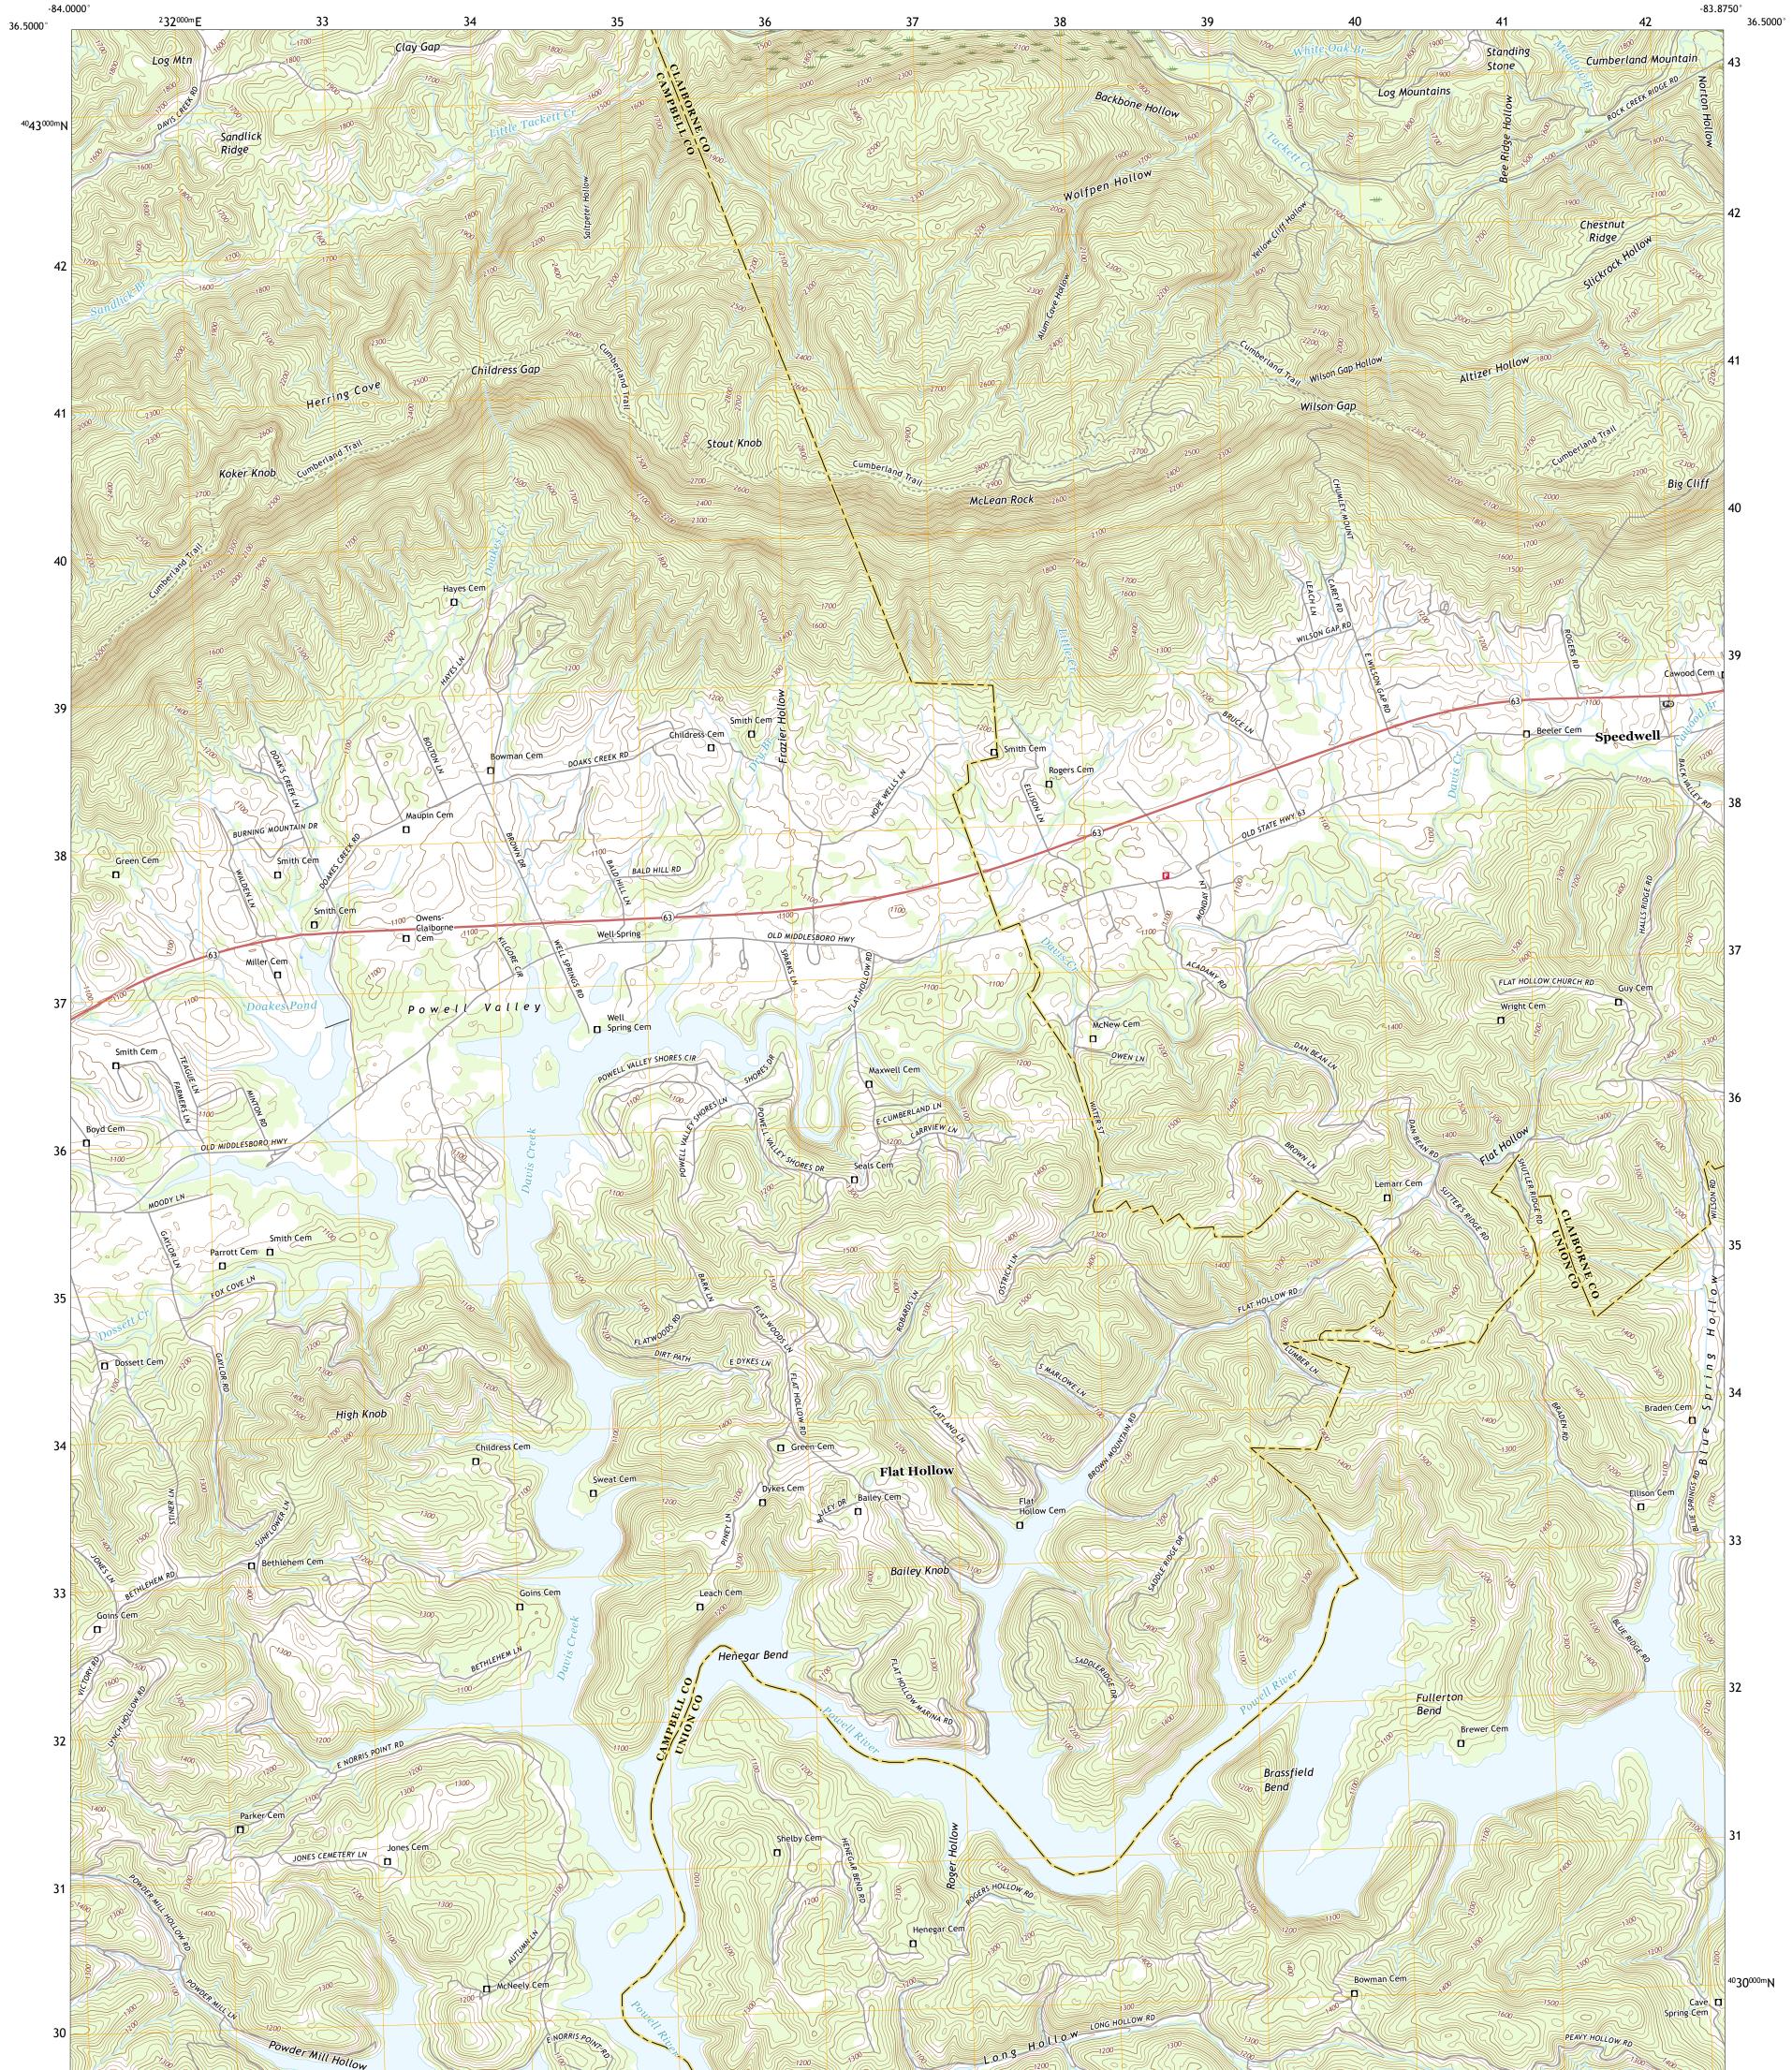

WELL SPRING QUADRANGLE TENNESSEE 7.5-MINUTE SERIES

Produced by the United States Geological Survey North American Datum of 1983 (NAD83) World Geodetic System of 1984 (WGS84). Projection and 1 000-meter grid:Universal Transverse Mercator, Zone 16S\17S This map is not a legal document. Boundaries may be generalized for this map scale. Private lands within government reservations may not be shown. Obtain permission before entering private lands.

......NAIP, April 2016 - October 2016 U.S. Census Bureau, 2016 - 2019 .....GNIS, 1980 - 2018 Imagery... Roads..... Names.... .....National Hydrography Dataset, 2001 - 2018 .....National Elevation Dataset, 2017 ....Multiple sources; see metadata file 2017 - 2018 Hydrography..... Contours.. Boundaries... ..FWS National Wetlands Inventory 1981 - 1984 Wetlands...