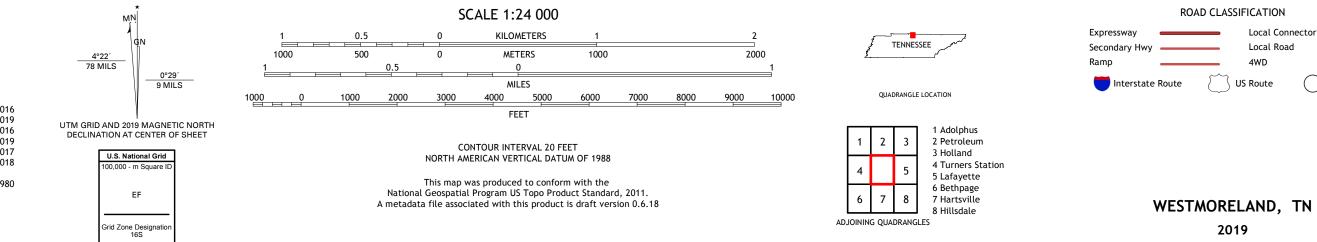

## U.S. DEPARTMENT OF THE INTERIOR U.S. GEOLOGICAL SURVEY

WESTMORELAND QUADRANGLE TENNESSEE 7.5-MINUTE SERIES

Produced by the United States Geological Survey North American Datum of 1983 (NAD83) World Geodetic System of 1984 (WGS84). Projection and 1 000-meter grid:Universal Transverse Mercator, Zone 165 This map is not a legal document. Boundaries may be generalized for this map scale. Private lands within government reservations may not be shown. Obtain permission before entering private lands.