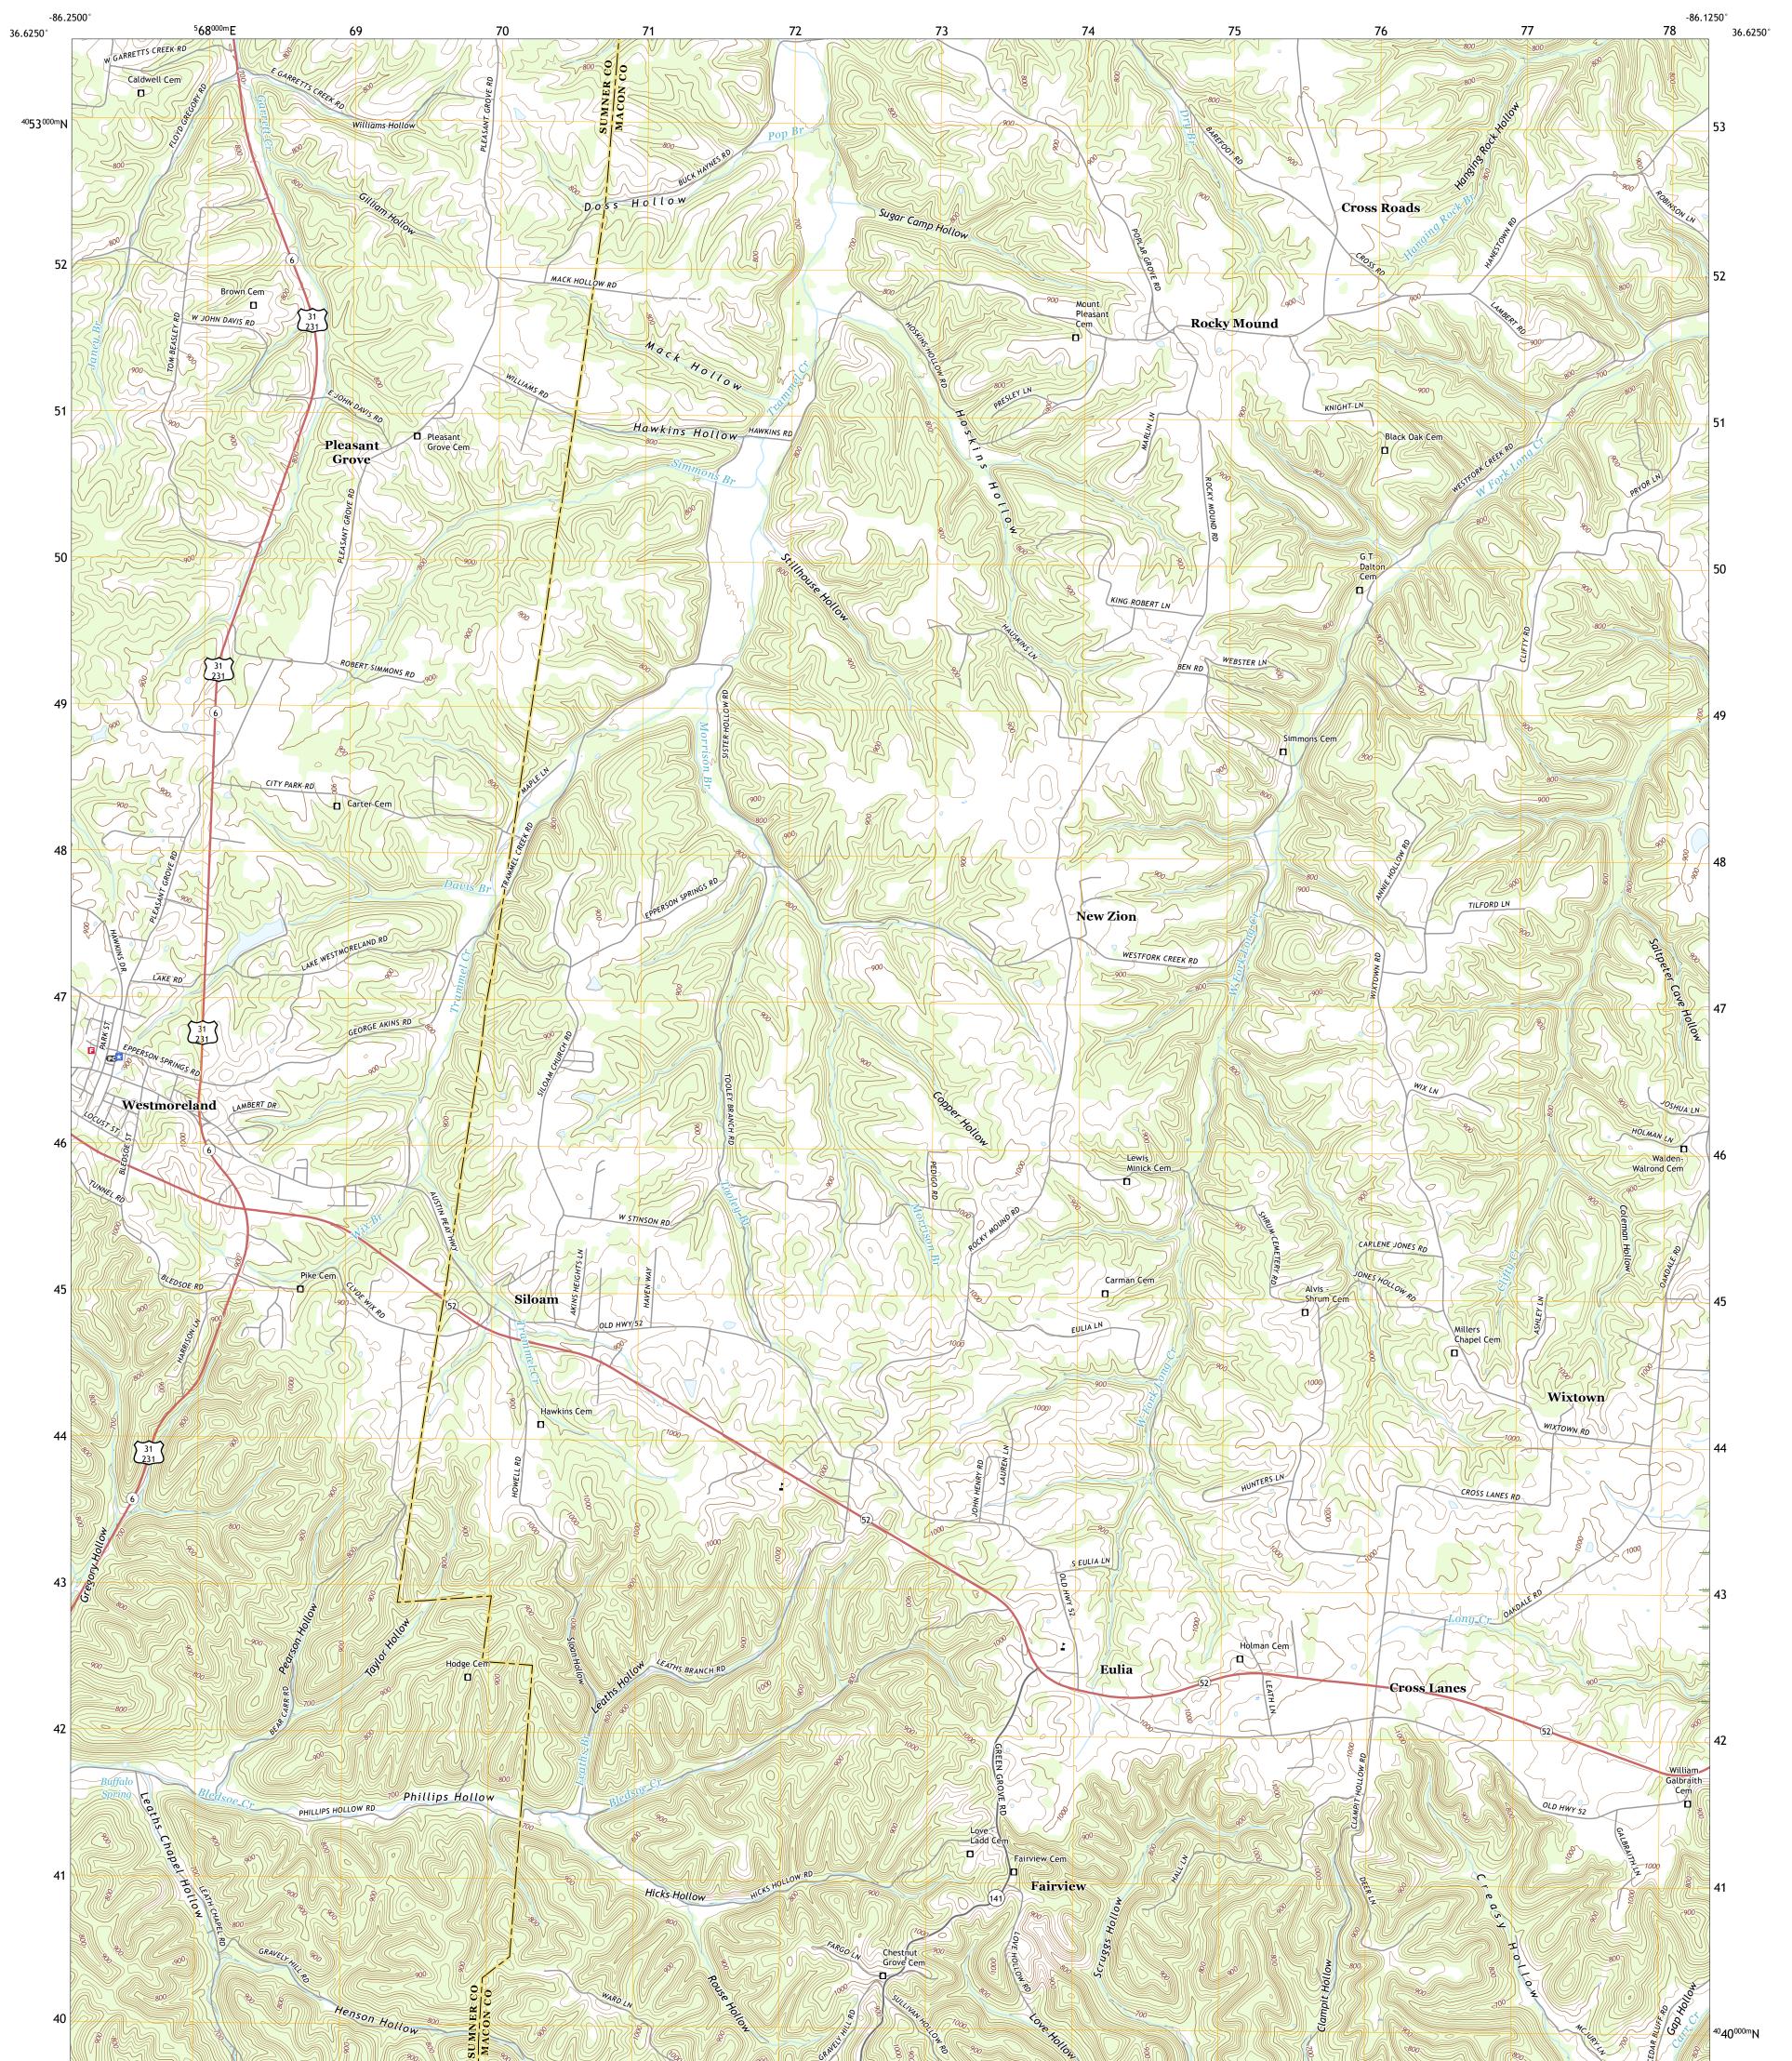

## U.S. DEPARTMENT OF THE INTERIOR U.S. GEOLOGICAL SURVEY



WESTMORELAND QUADRANGLE TENNESSEE 7.5-MINUTE SERIES





Produced by the United States Geological Survey North American Datum of 1983 (NAD83) World Geodetic System of 1984 (WGS84). Projection and 1 000-meter grid:Universal Transverse Mercator, Zone 165 This map is not a legal document. Boundaries may be generalized for this map scale. Private lands within government reservations may not be shown. Obtain permission before entering private lands.

Imagery... Roads..... Names.... Hydrography..... Contours.. Boundaries... Wetlands 1980 Wetlands... ..FWS National Inventory





## NSN. 7 6 4 3 0 1 6 3 9 4 7 2 4 NGA REF NO. US GSX24 K 4 8 4 2 9