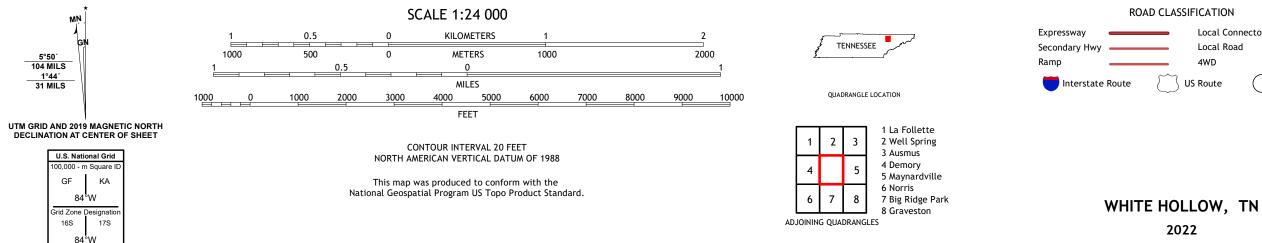

WHITE HOLLOW QUADRANGLE TENNESSEE 7.5-MINUTE SERIES

Produced by the United States Geological Survey North American Datum of 1983 (NAD83) World Geodetic System of 1984 (WGS84). Projection and 1 000-meter grid:Universal Transverse Mercator, Zone 16S\17S This map is not a legal document. Boundaries may be generalized for this map scale. Private lands within government reservations may not be shown. Obtain permission before entering private lands.

 Imagery.......NAIP, April 2016 - October 2016

 Roads......U.S.
 Census

 Bureau,
 2016

 Names......GNIS, 1980 - 2022

 Hydrography......GNIS, 1980 - 2021

 Contours.....National Hydrography Dataset, 2002 - 2021

 Contours.....Nultiple sources; see metadata file 2019 - 2021

 Wetlands.....FWS
 National

 Wetlands
 Inventory

 1984

AD CLASSIFICATION Local Connector \_\_\_\_\_\_ Local Road \_\_\_\_\_\_ 4WD \_\_\_\_\_\_ US Route State Route