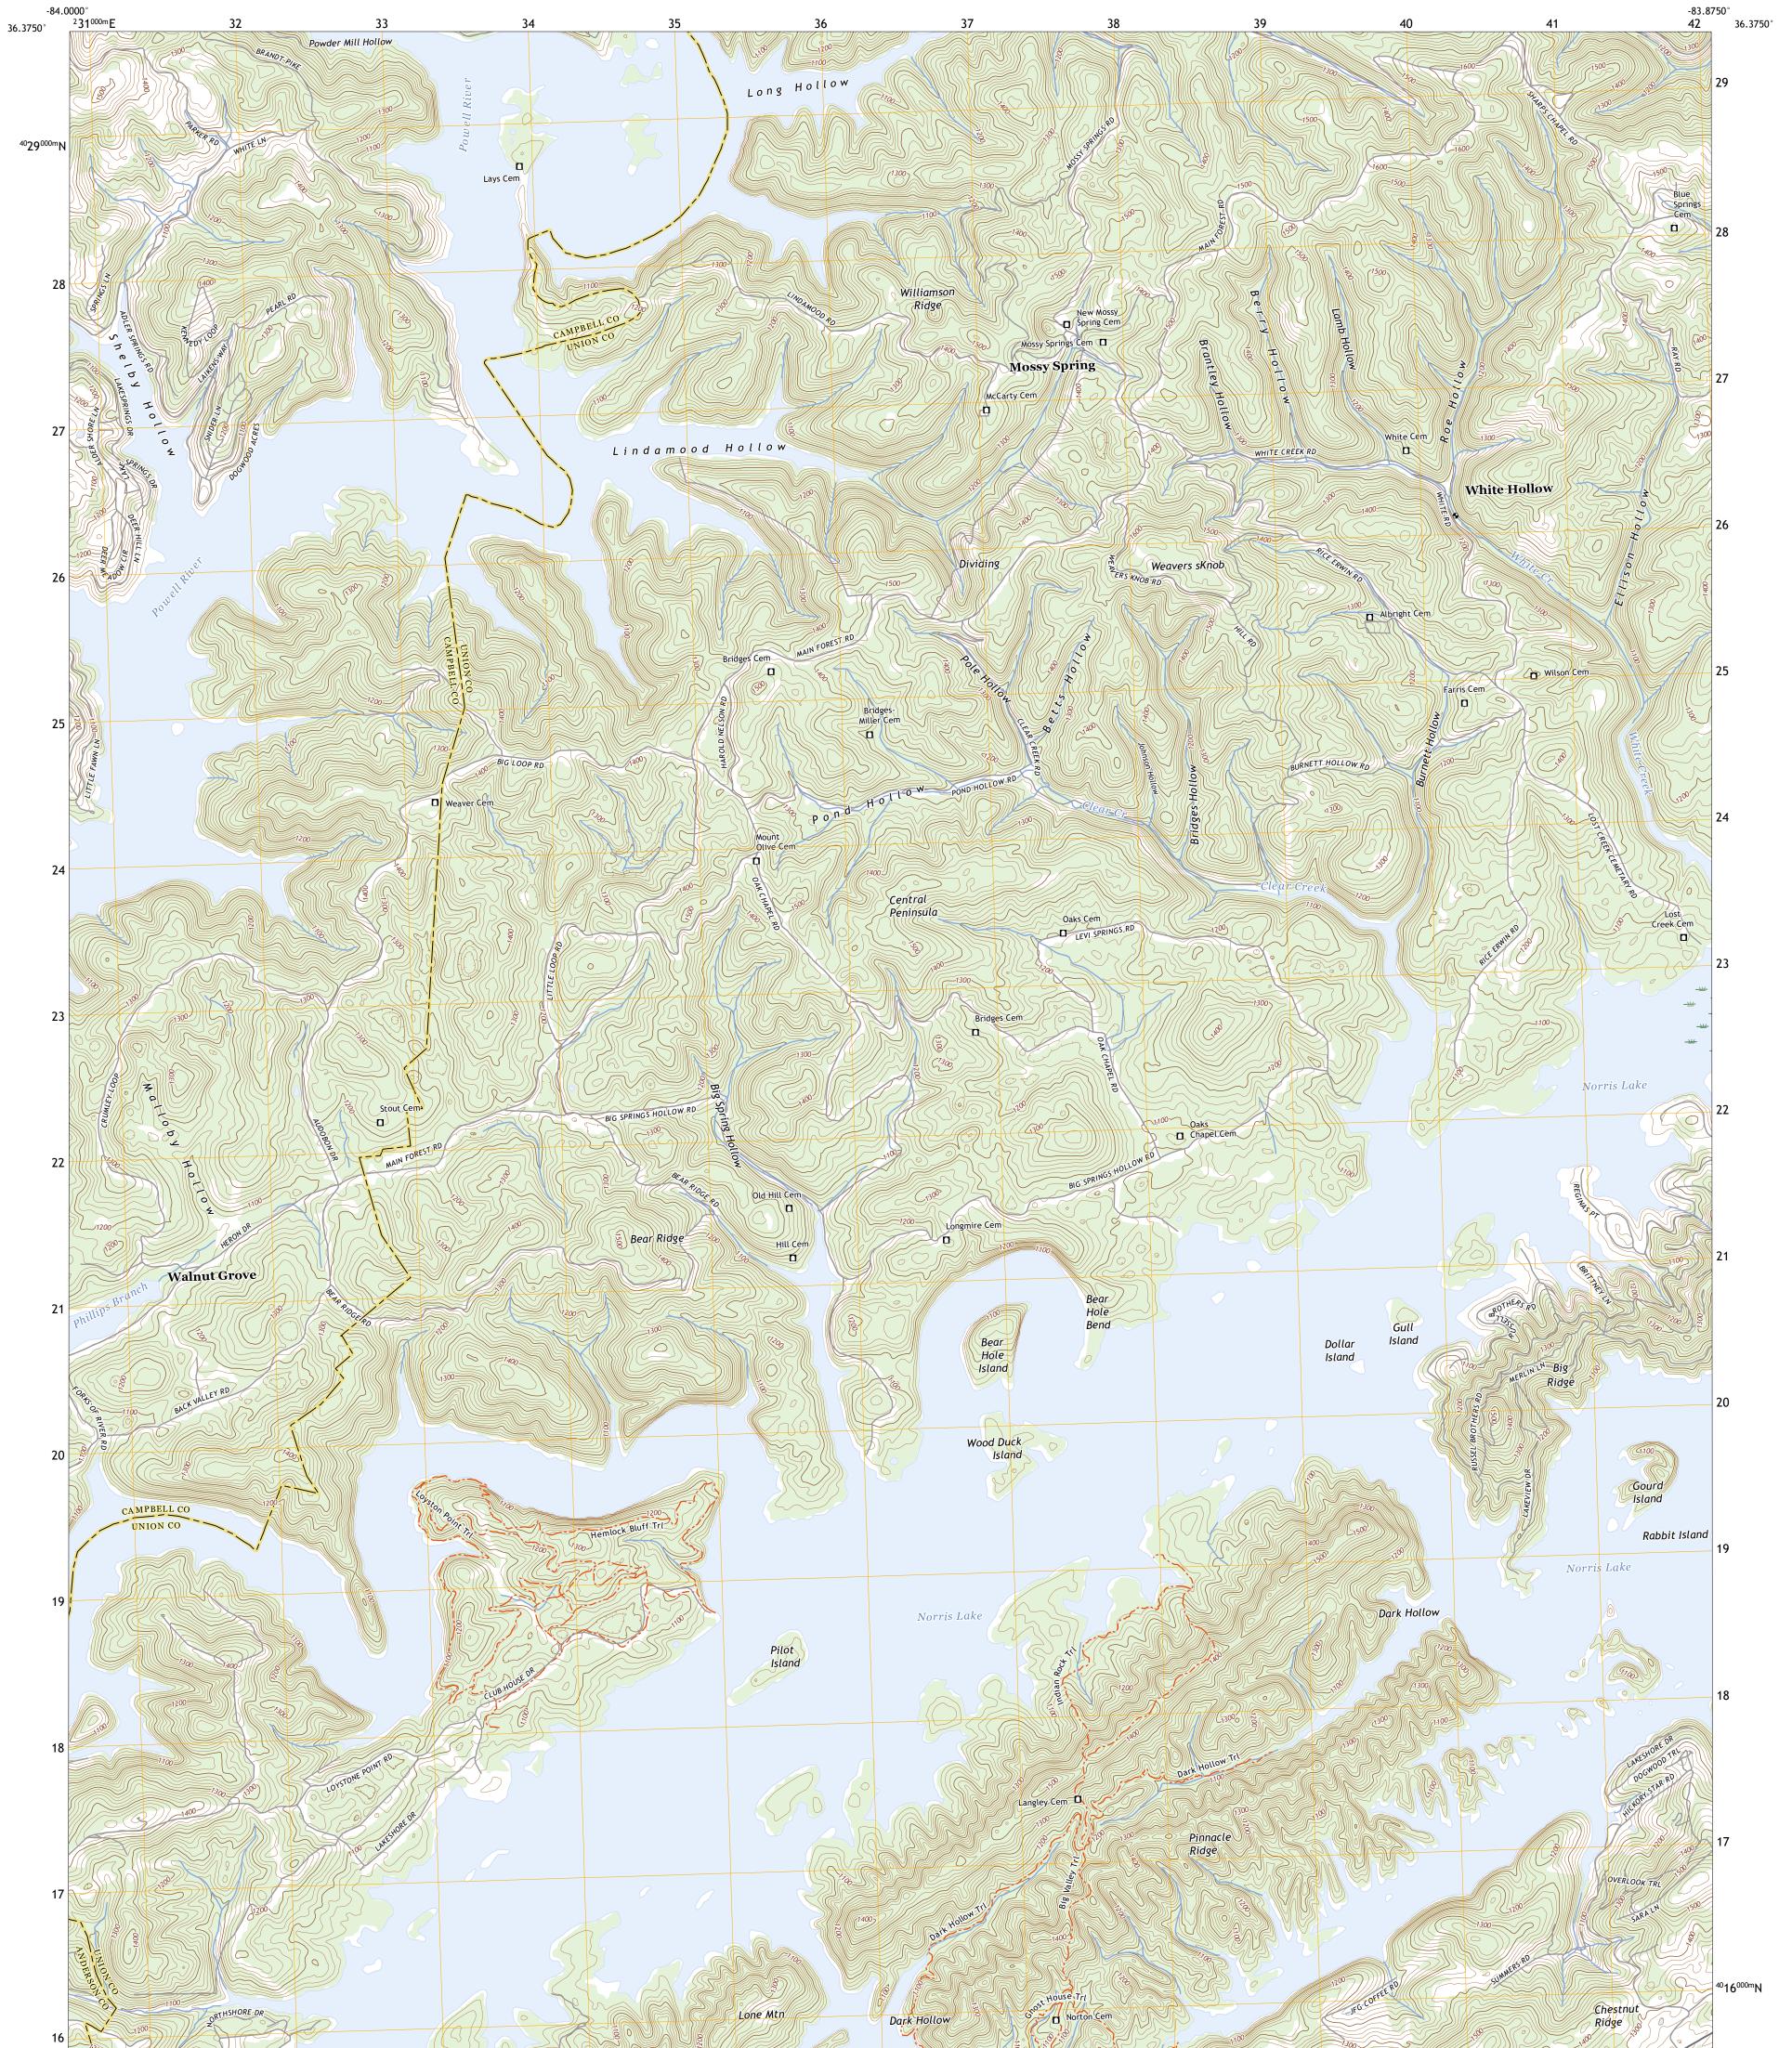

WHITE HOLLOW QUADRANGLE TENNESSEE 7.5-MINUTE SERIES

Produced by the United States Geological Survey North American Datum of 1983 (NAD83) World Geodetic System of 1984 (WGS84). Projection and 1 000-meter grid:Universal Transverse Mercator, Zone 16S\17S This map is not a legal document. Boundaries may be generalized for this map scale. Private lands within government reservations may not be shown. Obtain permission before entering private lands.

 Imagery.......NAIP, April 2016 - October 2016

 Roads......U.S.
 Census

 Bureau,
 2016

 Names......GNIS, 1980 - 2022

 Hydrography......GNIS, 1980 - 2021

 Contours.....National Hydrography Dataset, 2002 - 2021

 Contours.....Nultiple sources; see metadata file 2019 - 2021

 Wetlands.....FWS
 National

 Wetlands
 Inventory

 1984

AD CLASSIFICATION Local Connector \_\_\_\_\_\_ Local Road \_\_\_\_\_\_ 4WD \_\_\_\_\_\_ US Route State Route