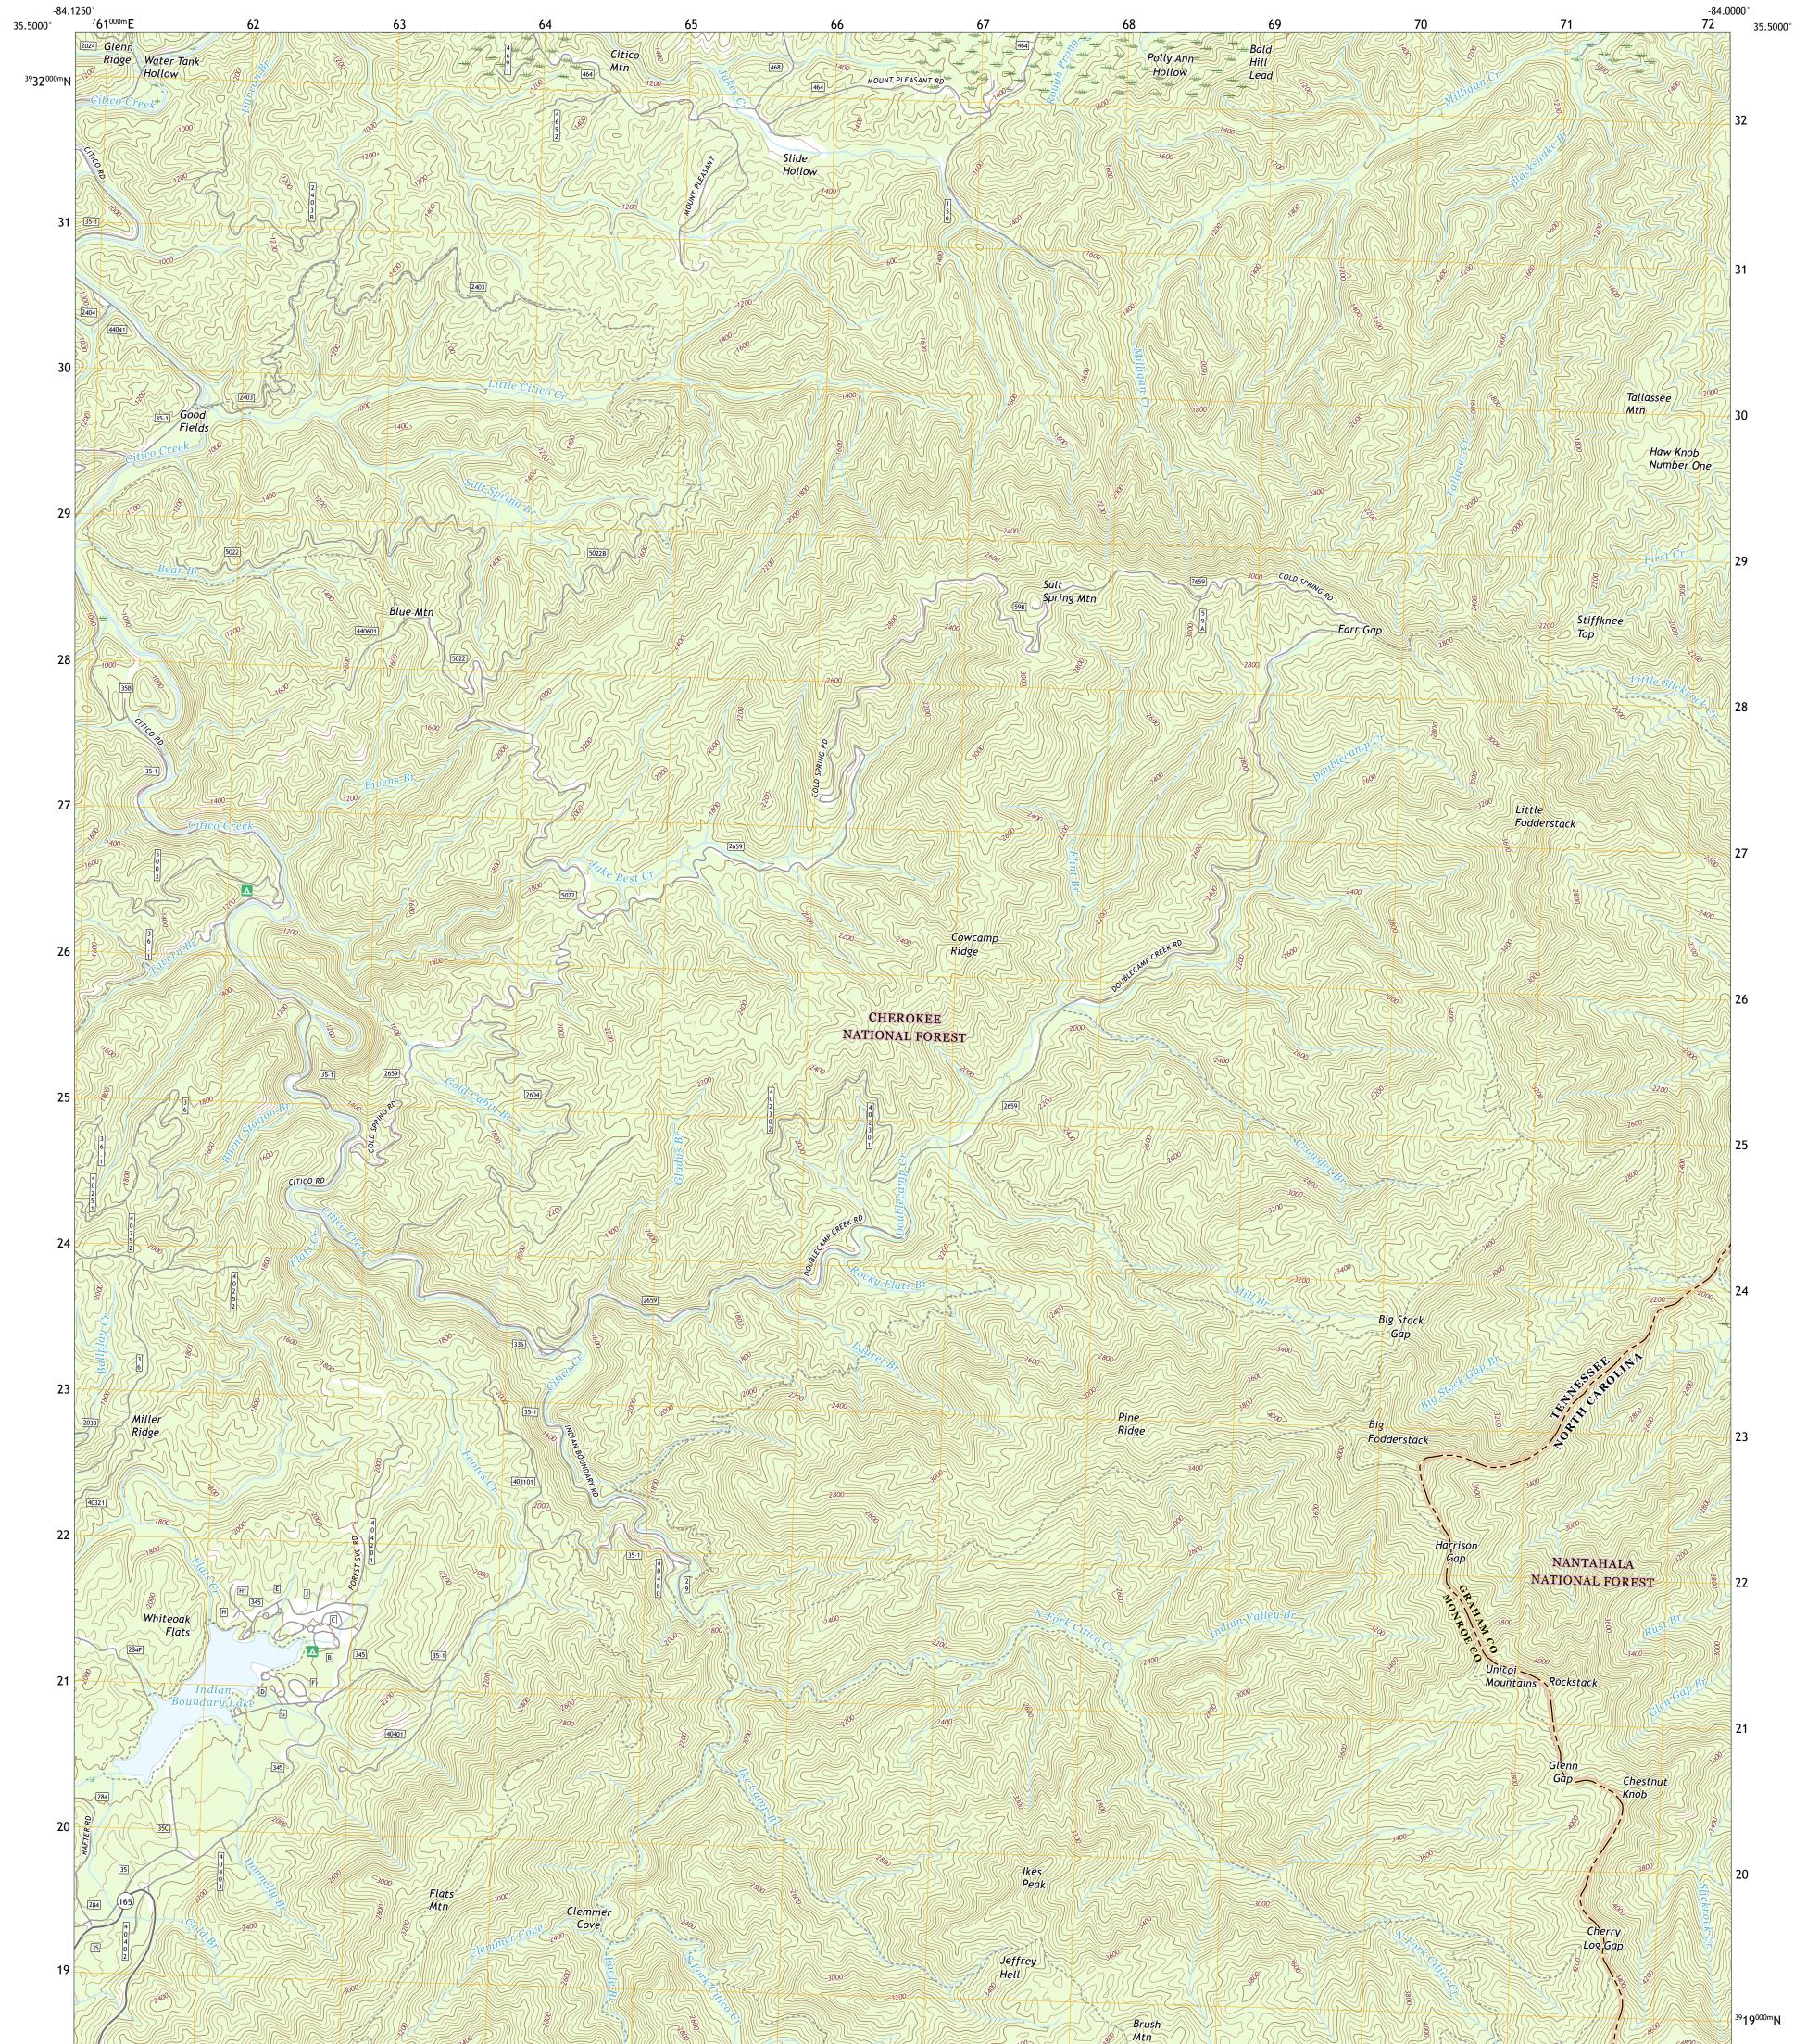

## U.S. DEPARTMENT OF THE INTERIOR U.S. GEOLOGICAL SURVEY

USEST SEPARCE USEST SEPARCE

WHITEOAK FLATS QUADRANGLE TENNESSEE - NORTH CAROLINA 7.5-MINUTE SERIES

Produced by the United States Geological Survey North American Datum of 1983 (NAD83) World Geodetic System of 1984 (WGS84). Projection and 1 000-meter grid:Universal Transverse Mercator, Zone 16S This map is not a legal document. Boundaries may be generalized for this map scale. Private lands within government reservations may not be shown. Obtain permission before entering private lands.