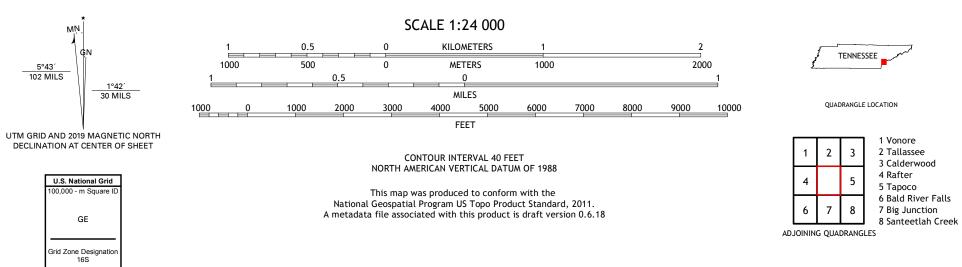

## U.S. DEPARTMENT OF THE INTERIOR U.S. GEOLOGICAL SURVEY

USEST SEPARCE USEST SEPARCE

WHITEOAK FLATS QUADRANGLE TENNESSEE - NORTH CAROLINA 7.5-MINUTE SERIES

Produced by the United States Geological Survey North American Datum of 1983 (NAD83) World Geodetic System of 1984 (WGS84). Projection and 1 000-meter grid:Universal Transverse Mercator, Zone 16S This map is not a legal document. Boundaries may be generalized for this map scale. Private lands within government reservations may not be shown. Obtain permission before entering private lands.

....NAIP, May 2016 - November 2016 Imagery... Roads..... ...FWS National Wetlands Inventory 1981 - 1982 Wetlands.....

MŅ.

5°43′ 102 MILS

WHITEOAK FLATS, TN, NC

2019

Ramp