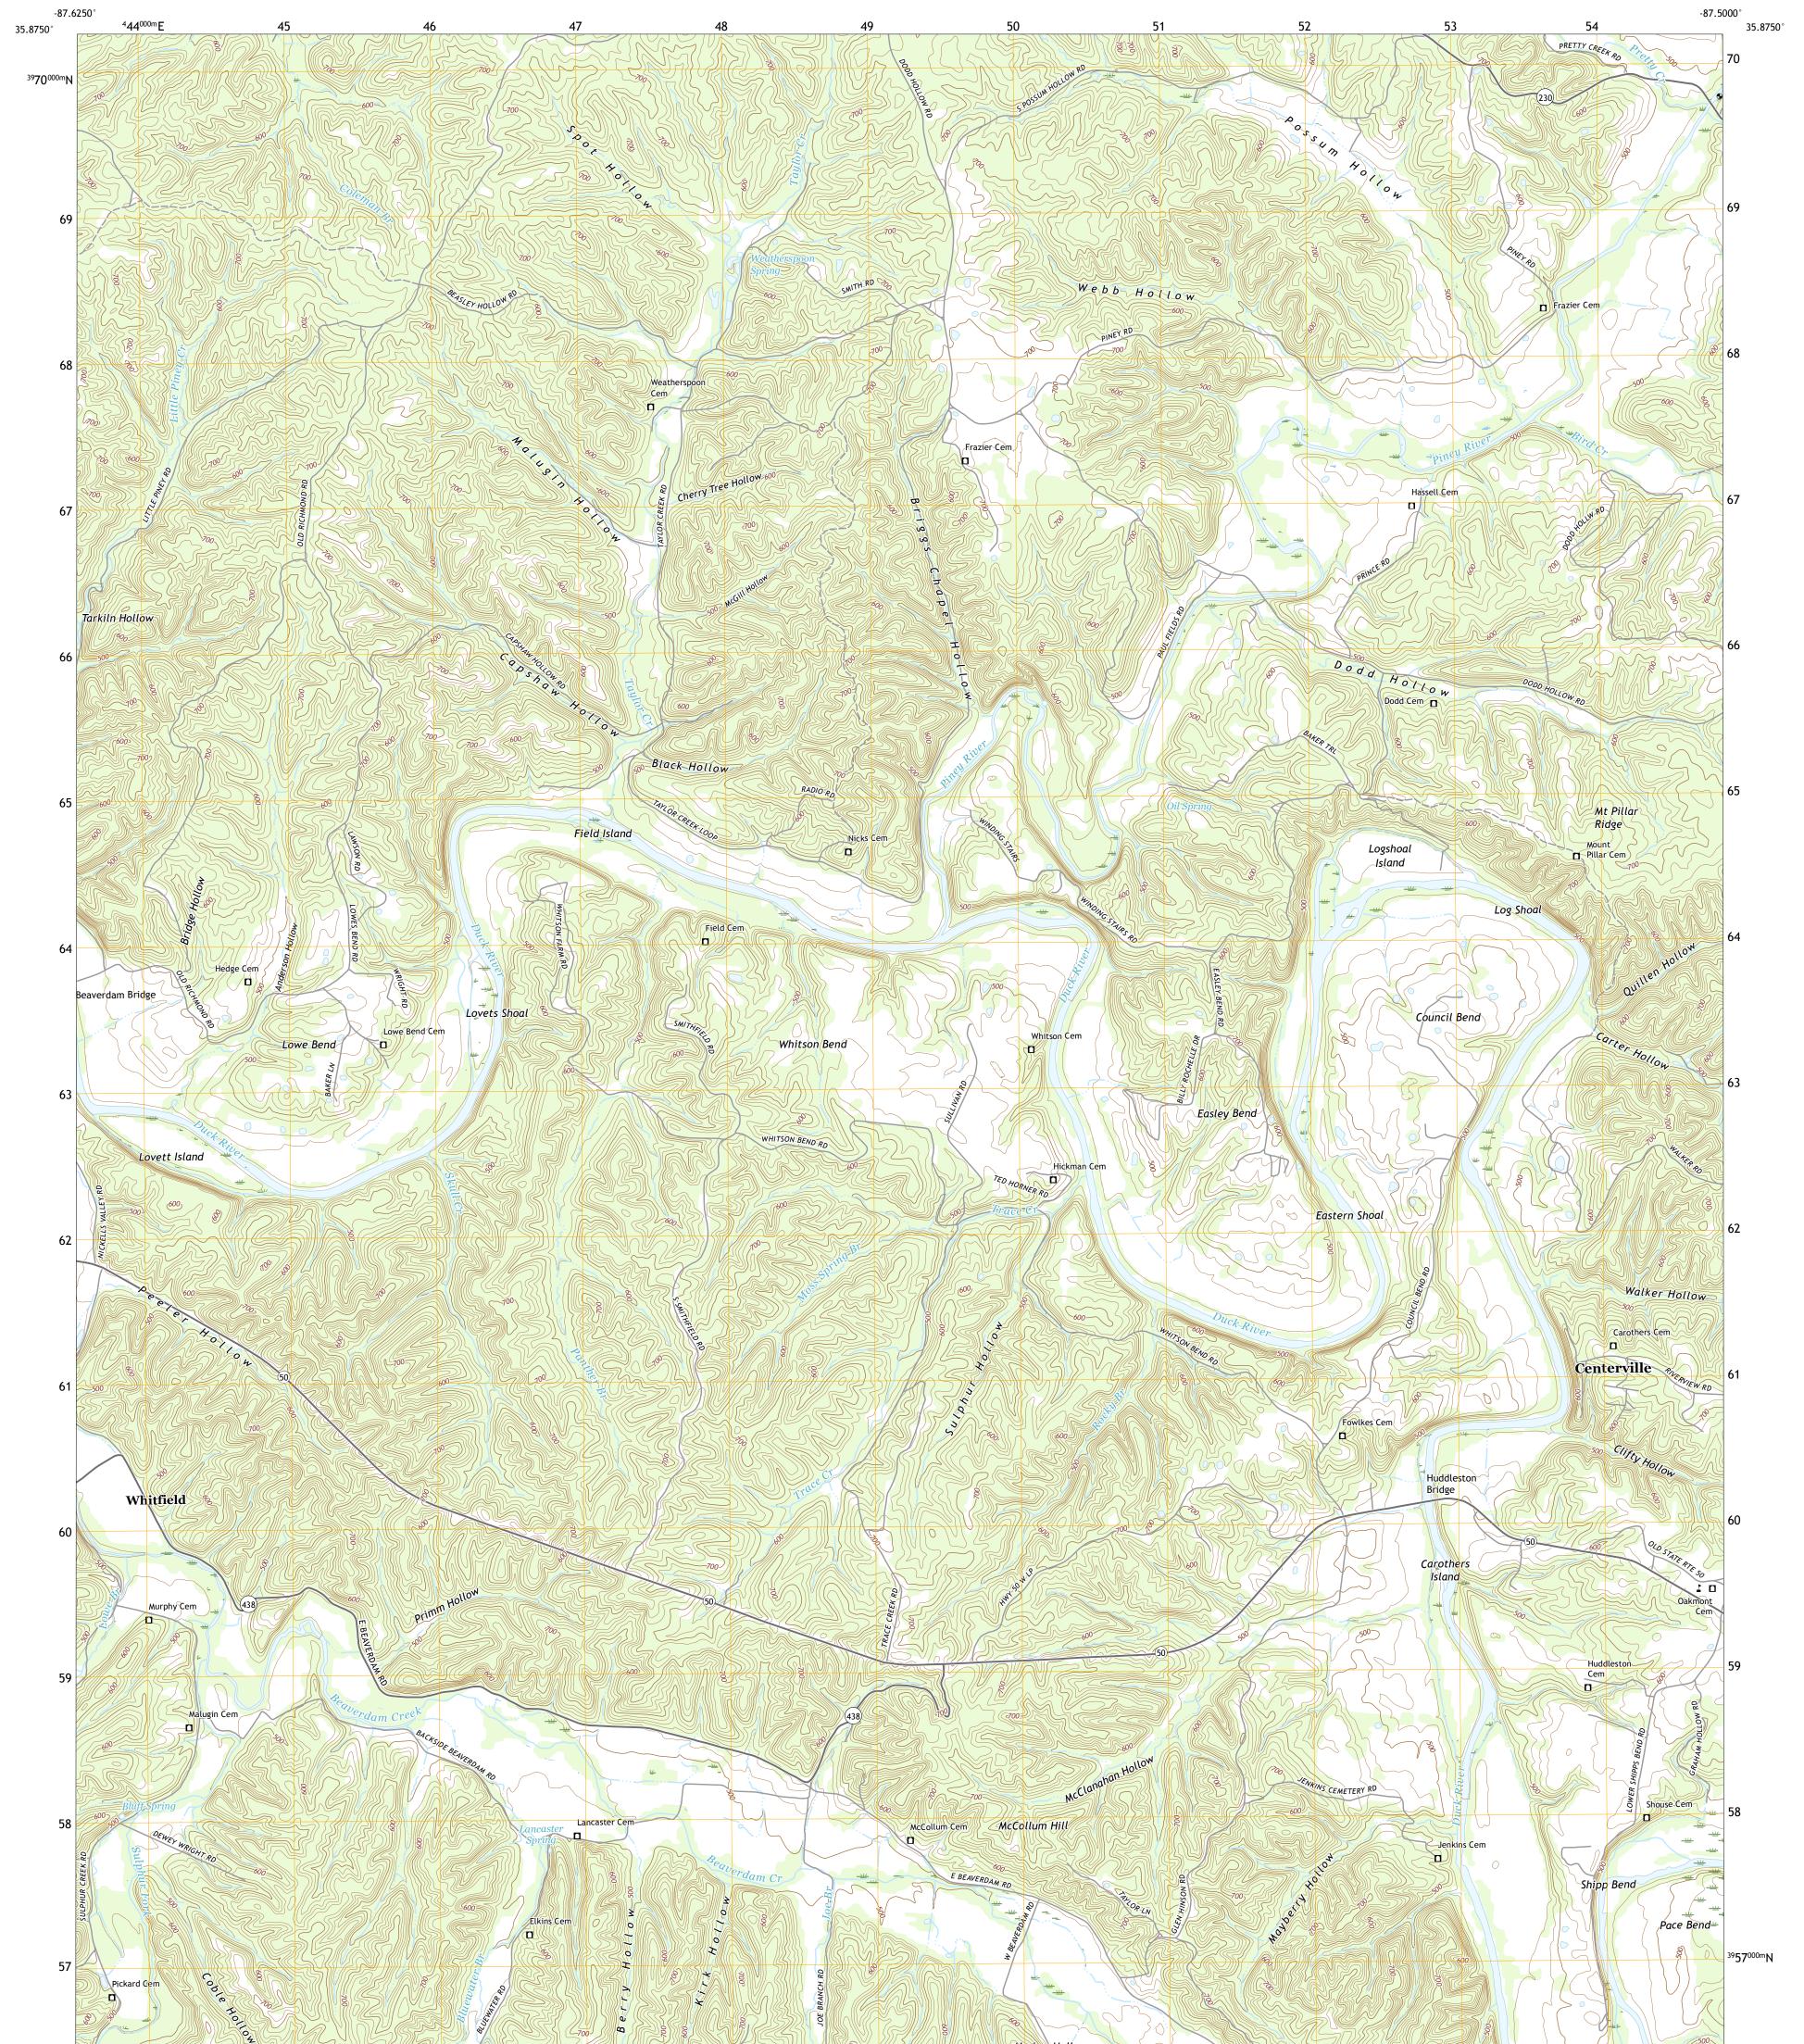

Produced by the United States Geological Survey North American Datum of 1983 (NAD83) World Geodetic System of 1984 (WGS84). Projection and 1 000-meter grid:Universal Transverse Mercator, Zone 16S This map is not a legal document. Boundaries may be generalized for this map scale. Private lands within government reservations may not be shown. Obtain permission before entering private lands.

 Imagery......NAIP, June 2016 - October 2016

 Roads......U.S.
 Bureau, 2016

 Names......GNIS, 1980 - 2016

 Hydrography.....National
 Hydrography

 Dataset, 2005

 Contours.....Nultiple
 Sources; see

 Metlands......FWS
 National

 Wetlands
 Inventory

 1981