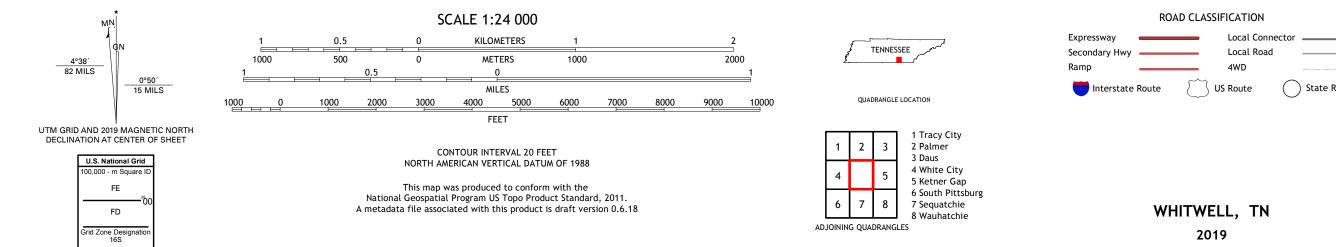

U.S. DEPARTMENT OF THE INTERIOR U.S. GEOLOGICAL SURVEY

WHITWELL QUADRANGLE TENNESSEE - MARION COUNTY 7.5-MINUTE SERIES

Produced by the United States Geological Survey North American Datum of 1983 (NAD83) World Geodetic System of 1984 (WGS84). Projection and 1 000-meter grid:Universal Transverse Mercator, Zone 165 This map is not a legal document. Boundaries may be generalized for this map scale. Private lands within government reservations may not be shown. Obtain permission before entering private lands.