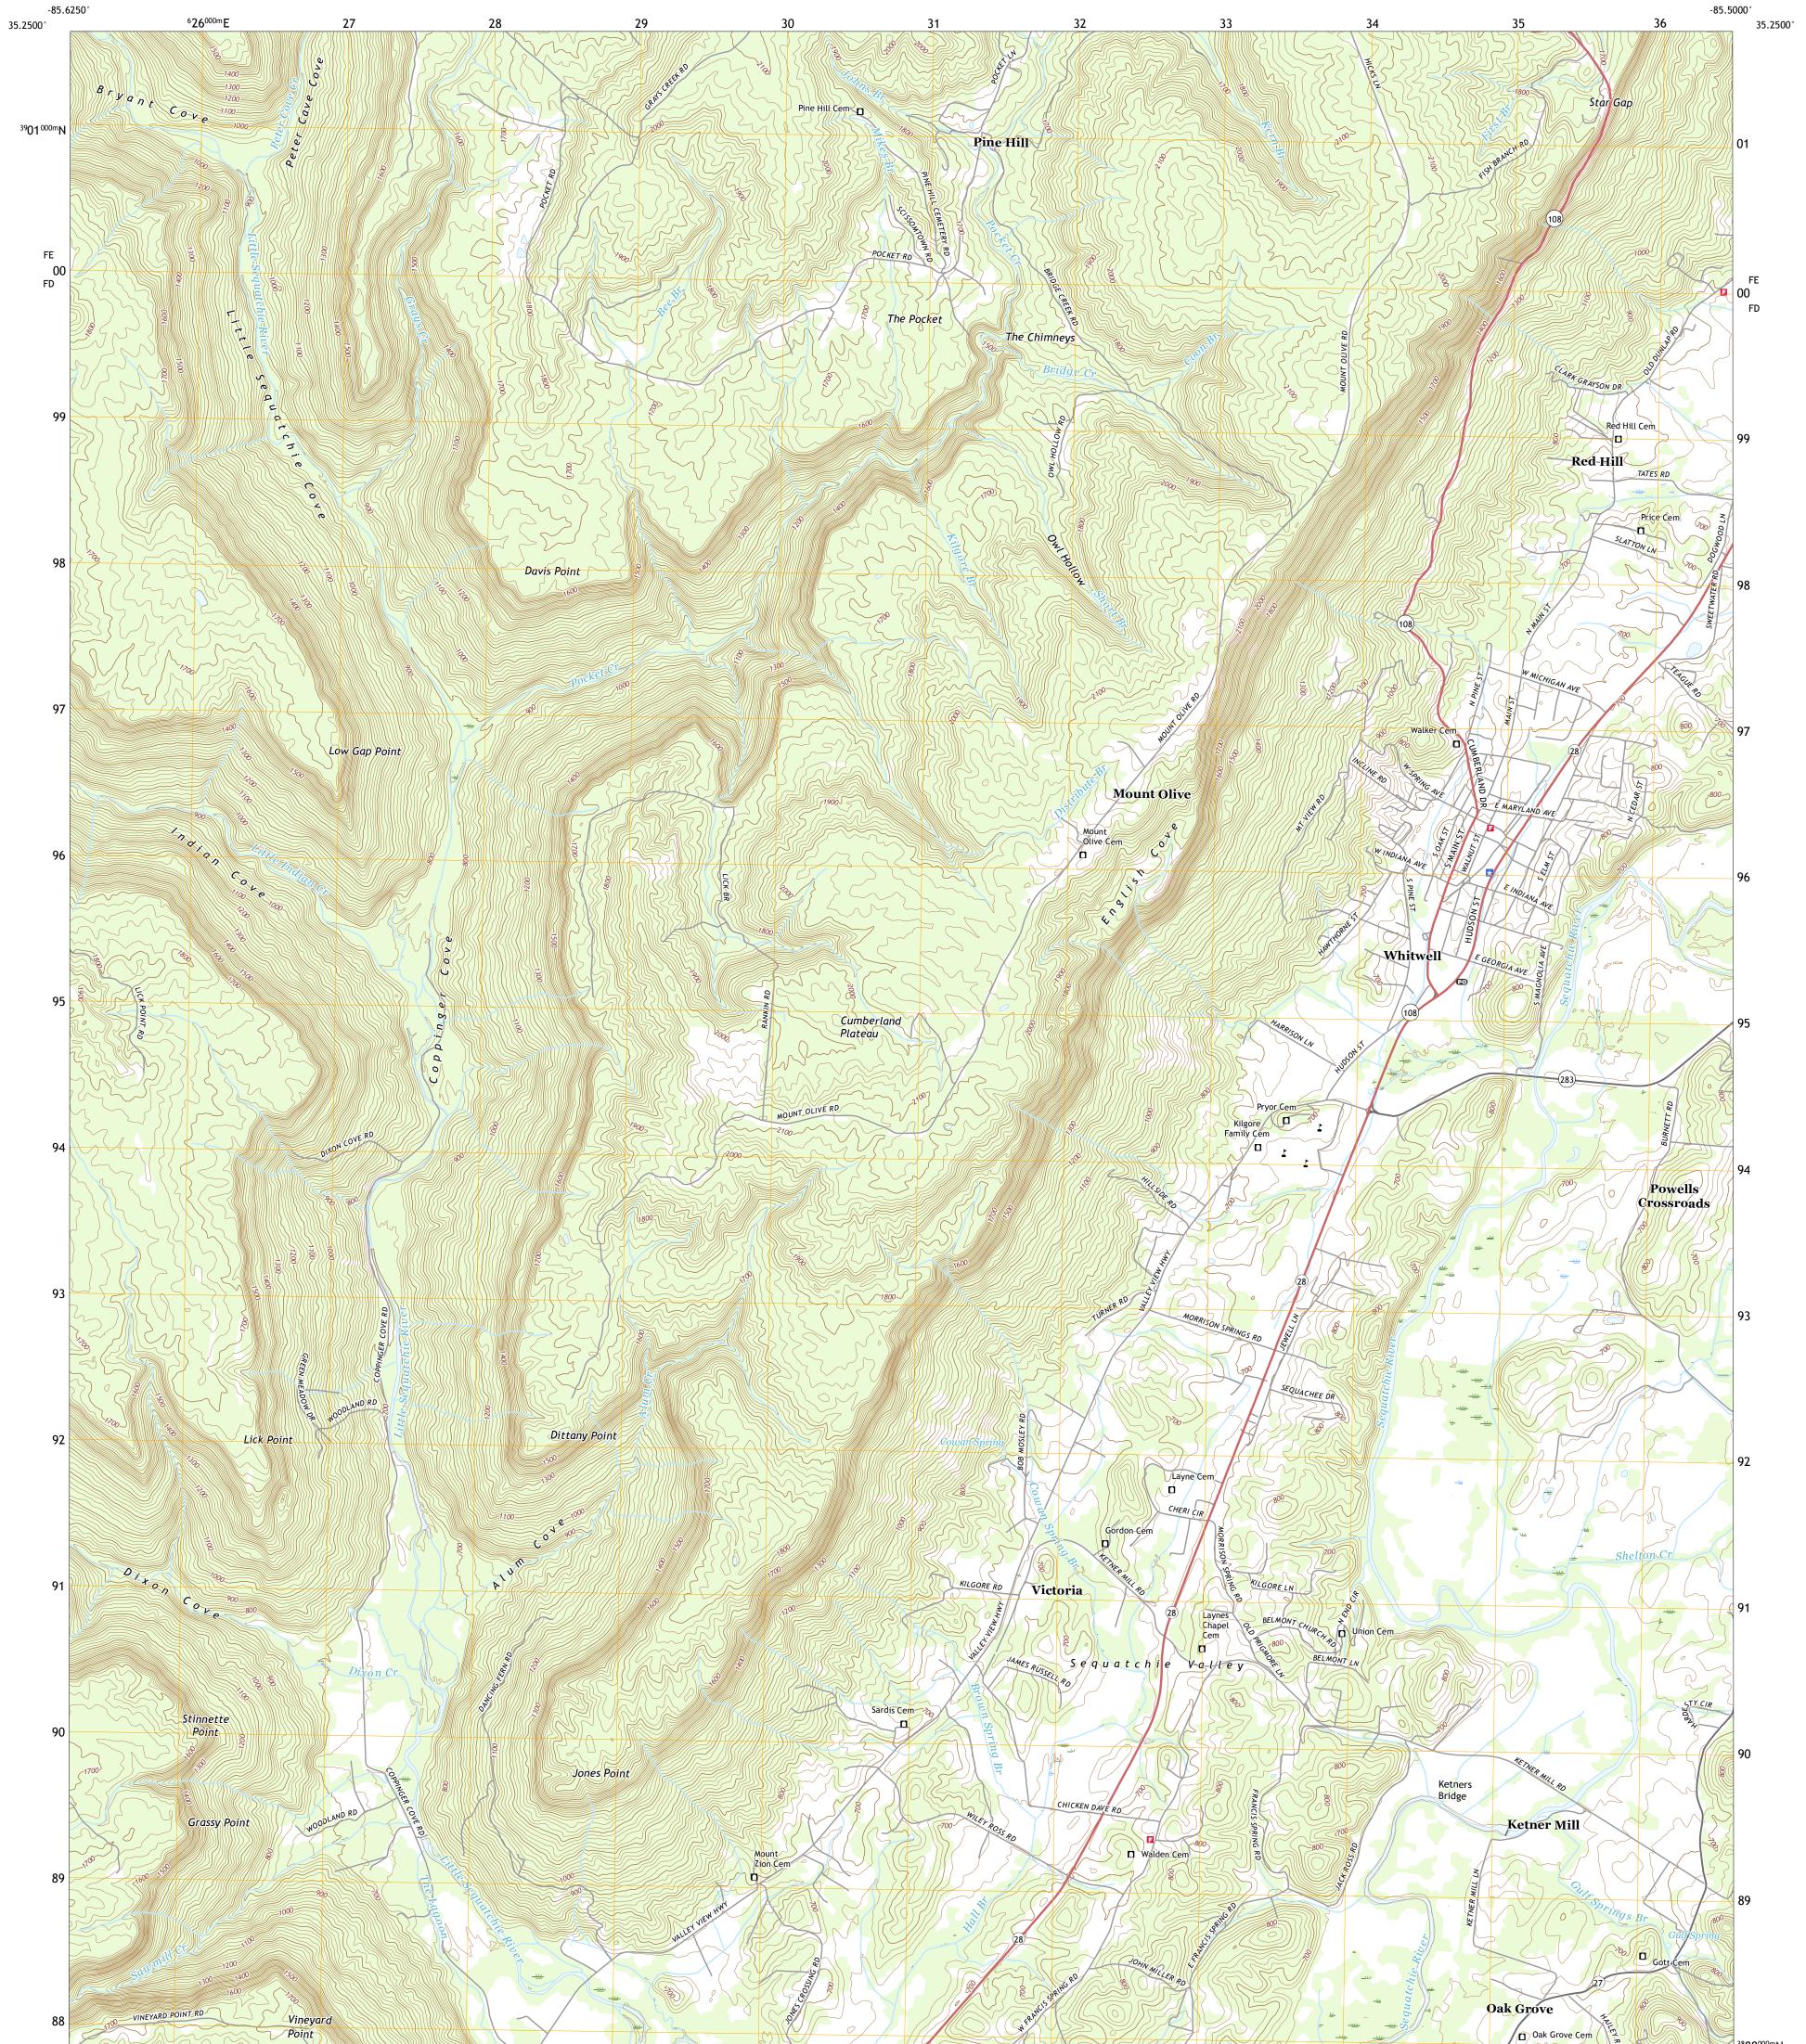

U.S. DEPARTMENT OF THE INTERIOR U.S. GEOLOGICAL SURVEY

WHITWELL QUADRANGLE TENNESSEE - MARION COUNTY 7.5-MINUTE SERIES

Produced by the United States Geological Survey North American Datum of 1983 (NAD83) World Geodetic System of 1984 (WGS84). Projection and 1 000-meter grid:Universal Transverse Mercator, Zone 165 This map is not a legal document. Boundaries may be generalized for this map scale. Private lands within government reservations may not be shown. Obtain permission before entering private lands.