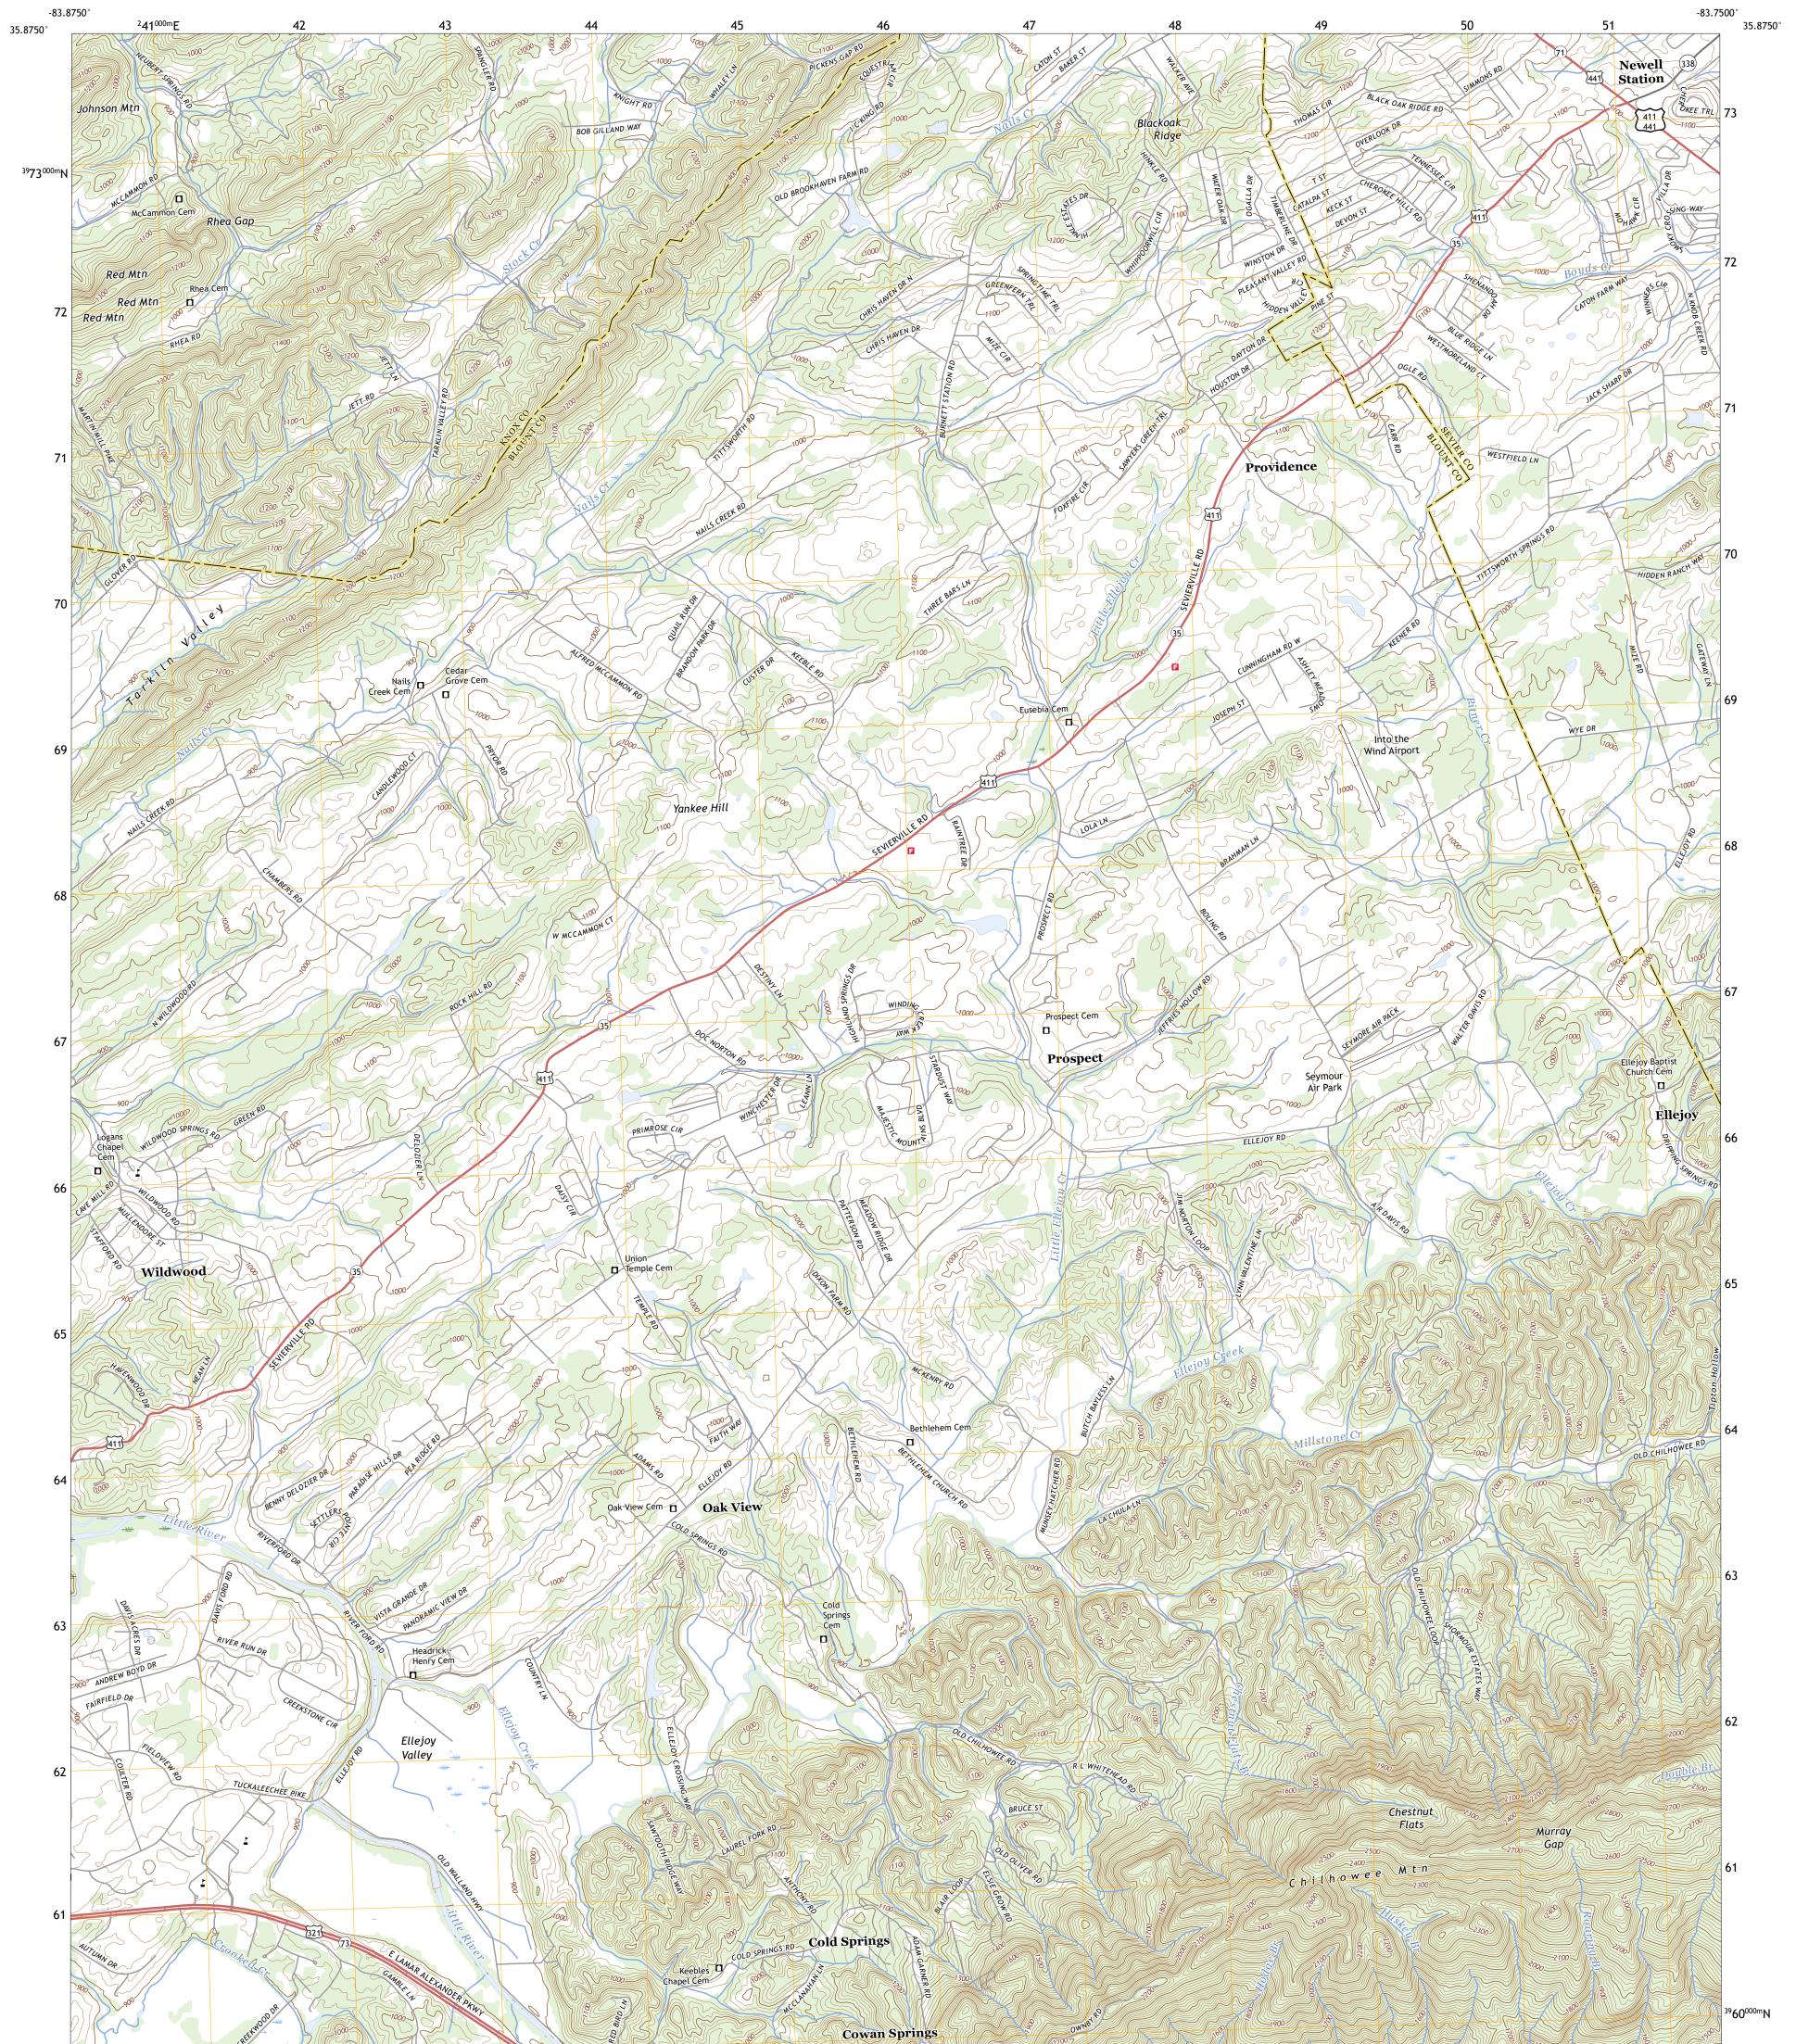

## U.S. DEPARTMENT OF THE INTERIOR U.S. GEOLOGICAL SURVEY

WILDWOOD QUADRANGLE TENNESSEE 7.5-MINUTE SERIES

Produced by the United States Geological Survey North American Datum of 1983 (NAD83) World Geodetic System of 1984 (WGS84). Projection and 1 000-meter grid:Universal Transverse Mercator, Zone 175 This map is not a legal document. Boundaries may be generalized for this map scale. Private lands within government reservations may not be shown. Obtain permission before entering private lands.