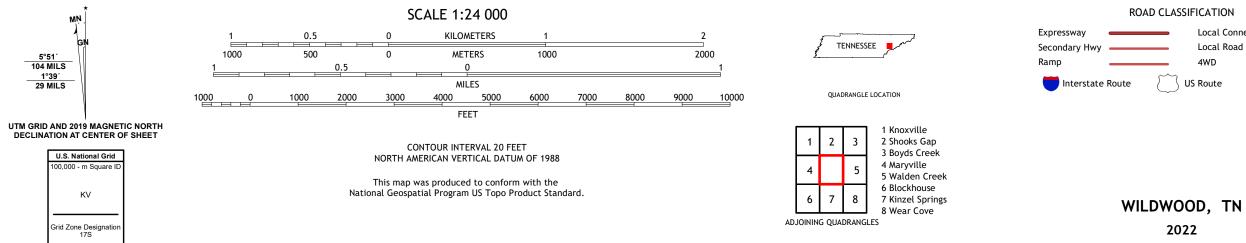

Imagery.... Roads..... Names..... Hydrography..... Contours.. Boundaries.... Wetlands... ..FWS National Wetlands Inventory 1984 - 2008

ROAD CLASSIFICATION Local Connector \_\_\_\_\_ Local Road \_\_\_\_\_ 4WD US Route State Route 🛑 Interstate Route

2022