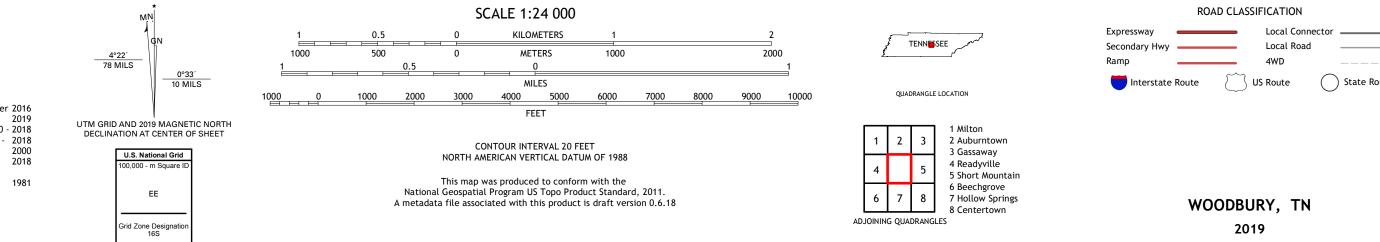

WOODBURY QUADRANGLE TENNESSEE - CANNON COUNTY 7.5-MINUTE SERIES

Produced by the United States Geological Survey North American Datum of 1983 (NAD83) World Geodetic System of 1984 (WGS84). Projection and 1 000-meter grid:Universal Transverse Mercator, Zone 165 This map is not a legal document. Boundaries may be generalized for this map scale. Private lands within government reservations may not be shown. Obtain permission before entering private lands.

Imagery.... Roads..... Names..... ......NAIP, August 2016 - October 2016 U.S. Census Bureau, 2016 - 2019 .....GNIS, 1980 - 2018 Hydrography..... Contours.... .....National Hydrography Dataset, 2002 - 2018 .....National Elevation Dataset, 2000 ....Multiple sources; see metadata file 2017 - 2018 Boundaries... ..FWS National Wetlands Inventory 1980 - 1981 Wetlands...

## NSN. 7643016394738 NGA REF NO. US GS X 24 K 49748

\_\_\_\_

State Route