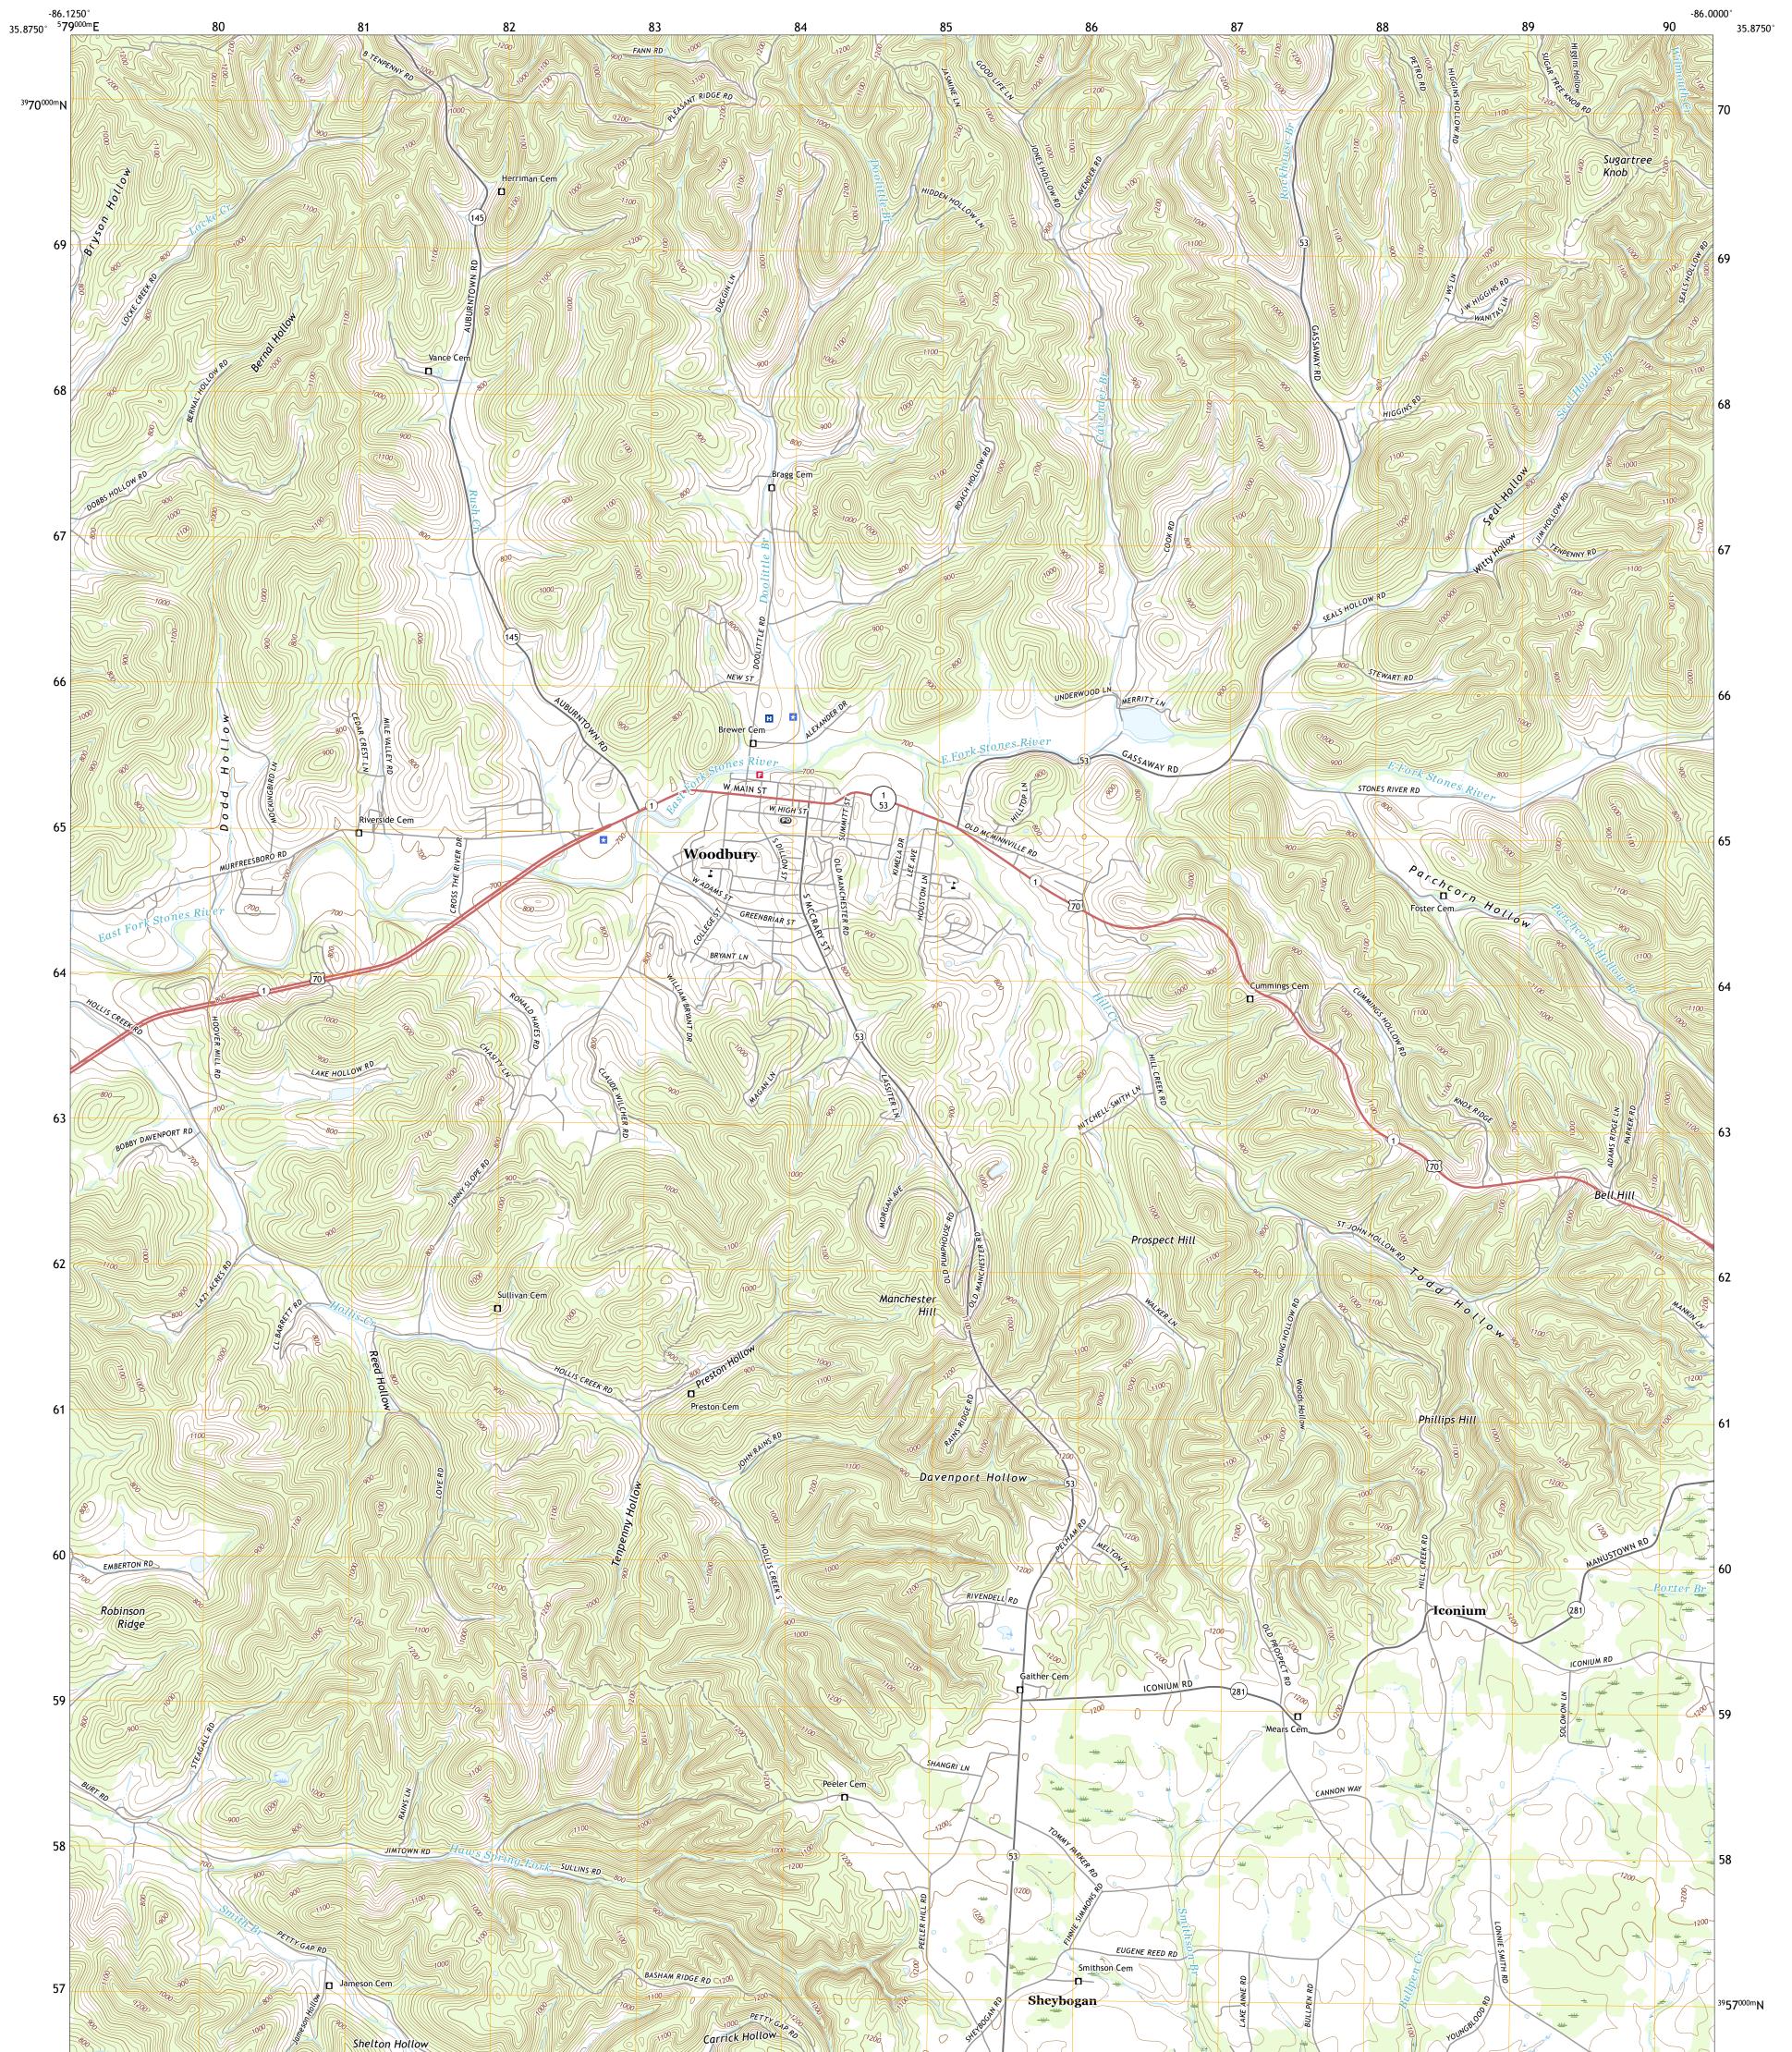

WOODBURY QUADRANGLE TENNESSEE - CANNON COUNTY 7.5-MINUTE SERIES

Produced by the United States Geological Survey North American Datum of 1983 (NAD83) World Geodetic System of 1984 (WGS84). Projection and 1 000-meter grid:Universal Transverse Mercator, Zone 165 This map is not a legal document. Boundaries may be generalized for this map scale. Private lands within government reservations may not be shown. Obtain permission before entering private lands.