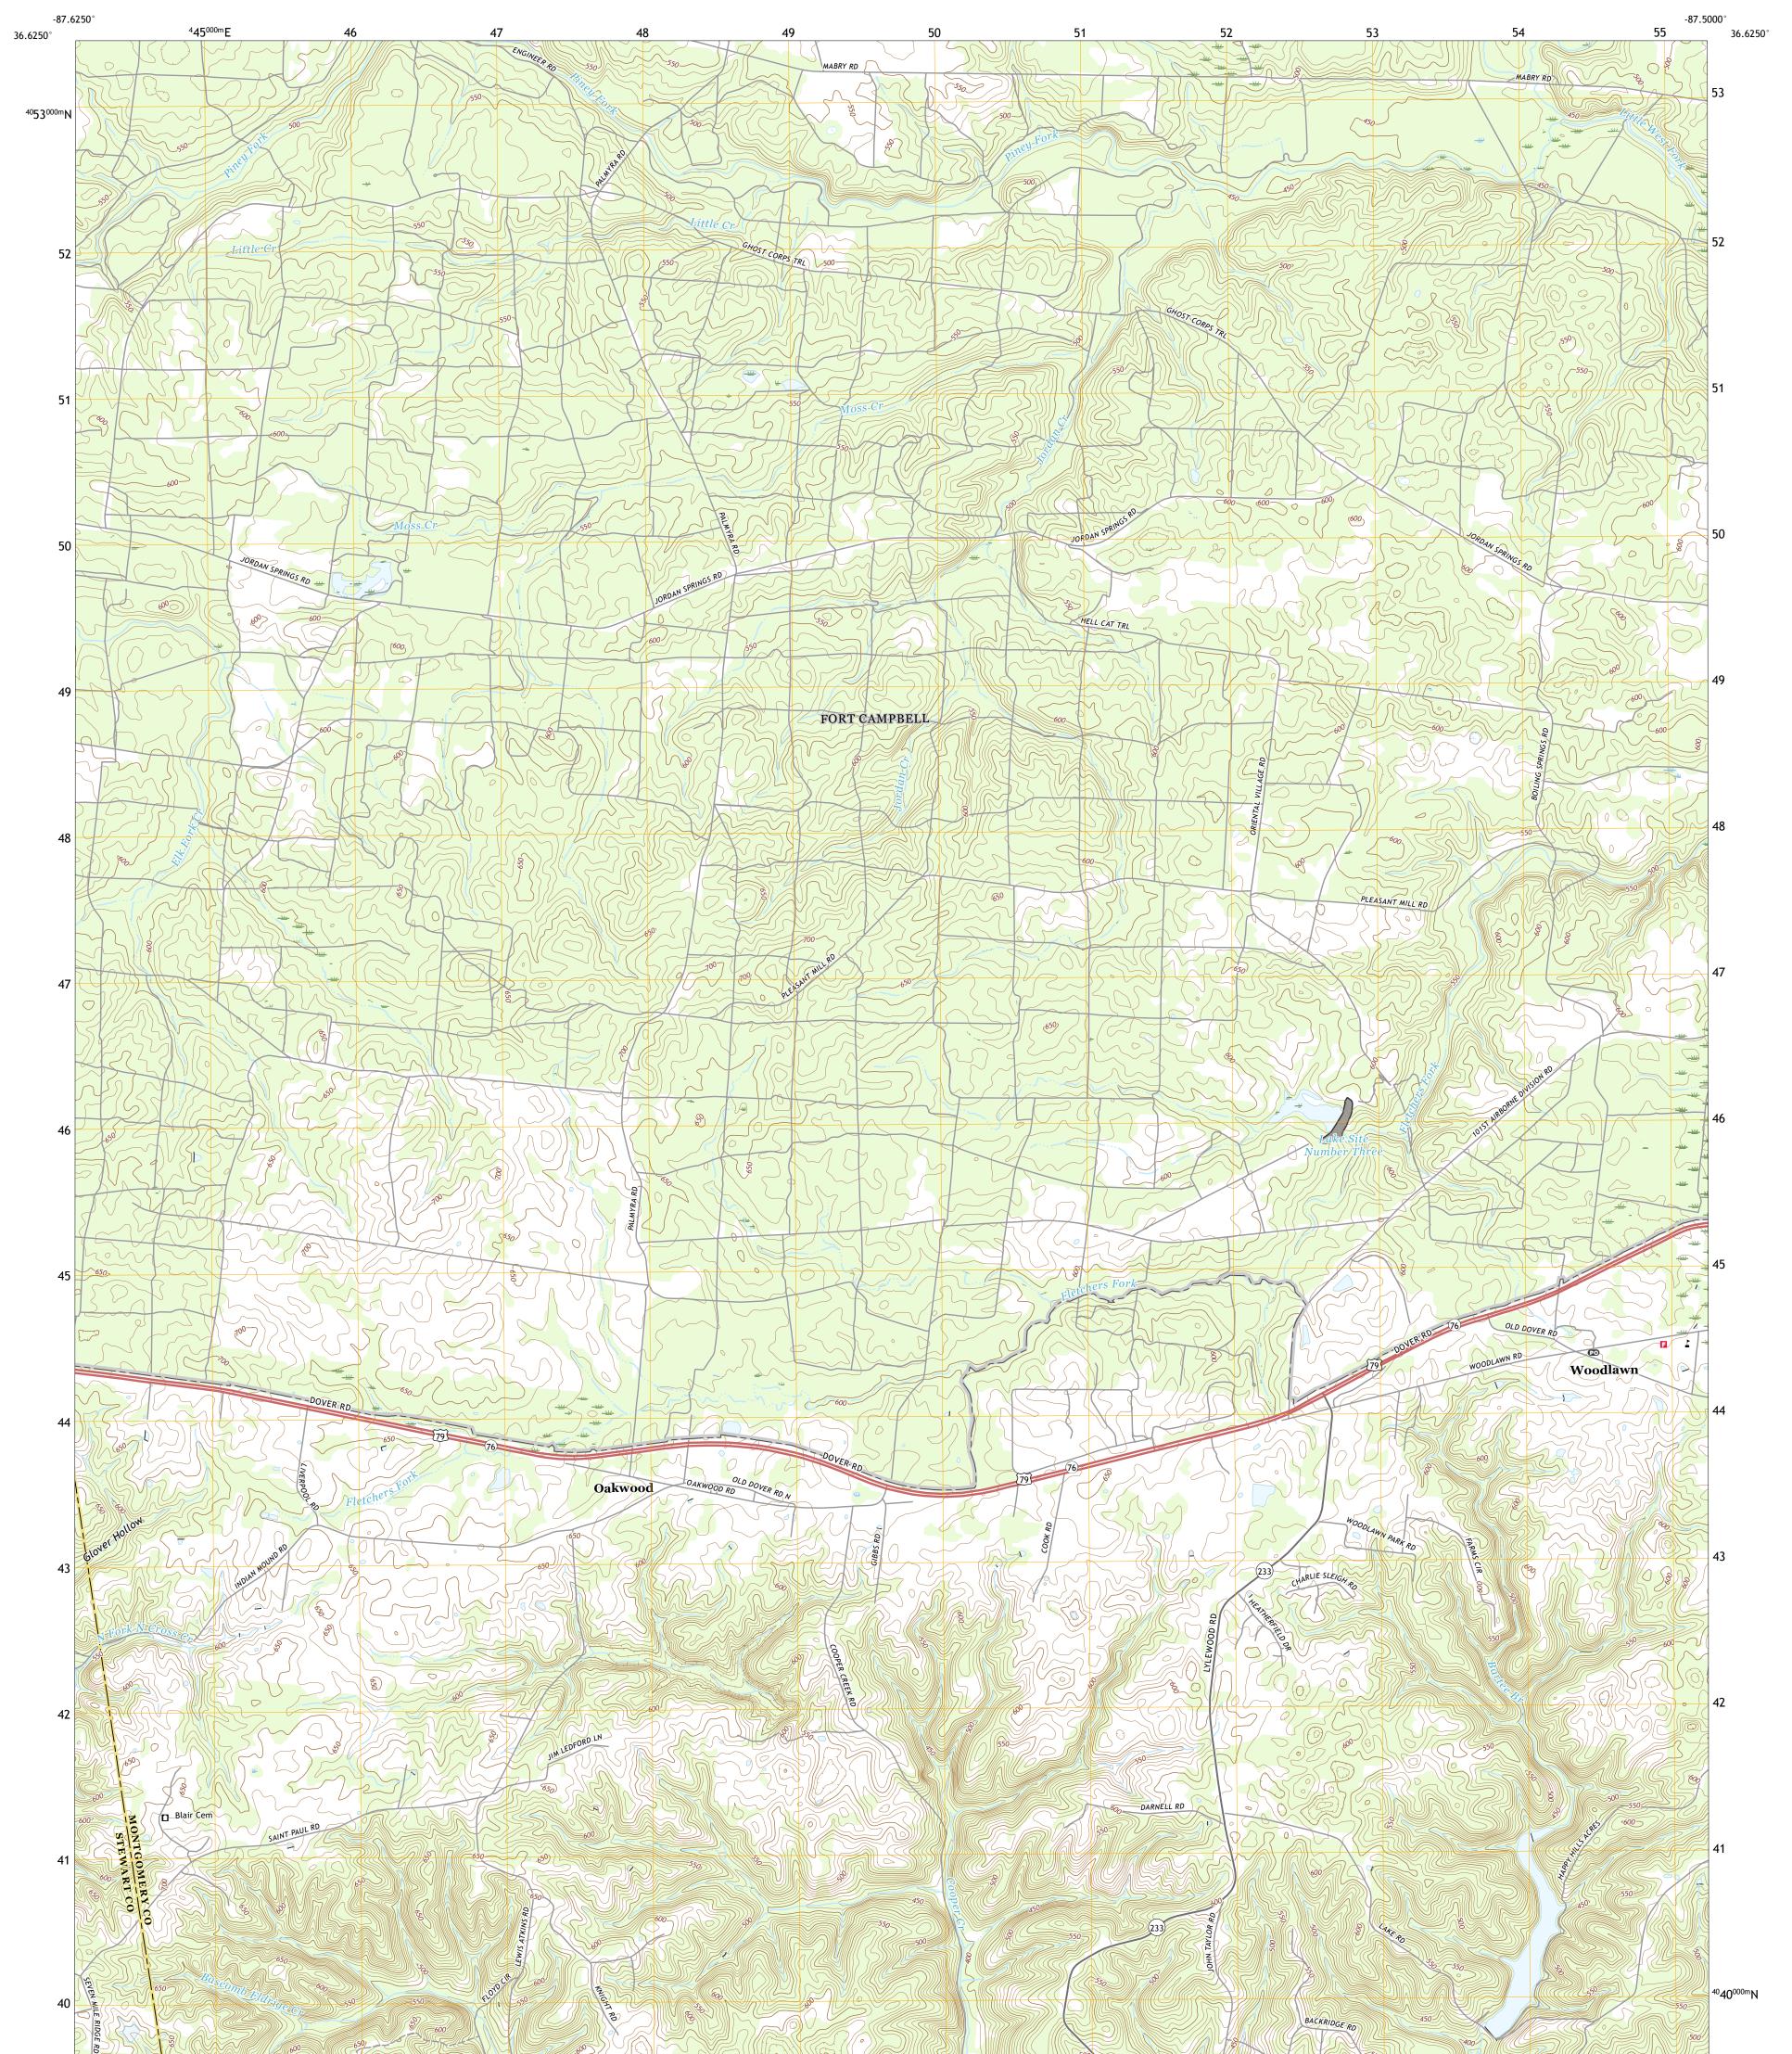

## U.S. DEPARTMENT OF THE INTERIOR U.S. GEOLOGICAL SURVEY

WOODLAWN QUADRANGLE TENNESSEE 7.5-MINUTE SERIES

Produced by the United States Geological Survey North American Datum of 1983 (NAD83) World Geodetic System of 1984 (WGS84). Projection and 1 000-meter grid:Universal Transverse Mercator, Zone 16S This map is not a legal document. Boundaries may be generalized for this map scale. Private lands within government reservations may not be shown. Obtain permission before entering private lands.