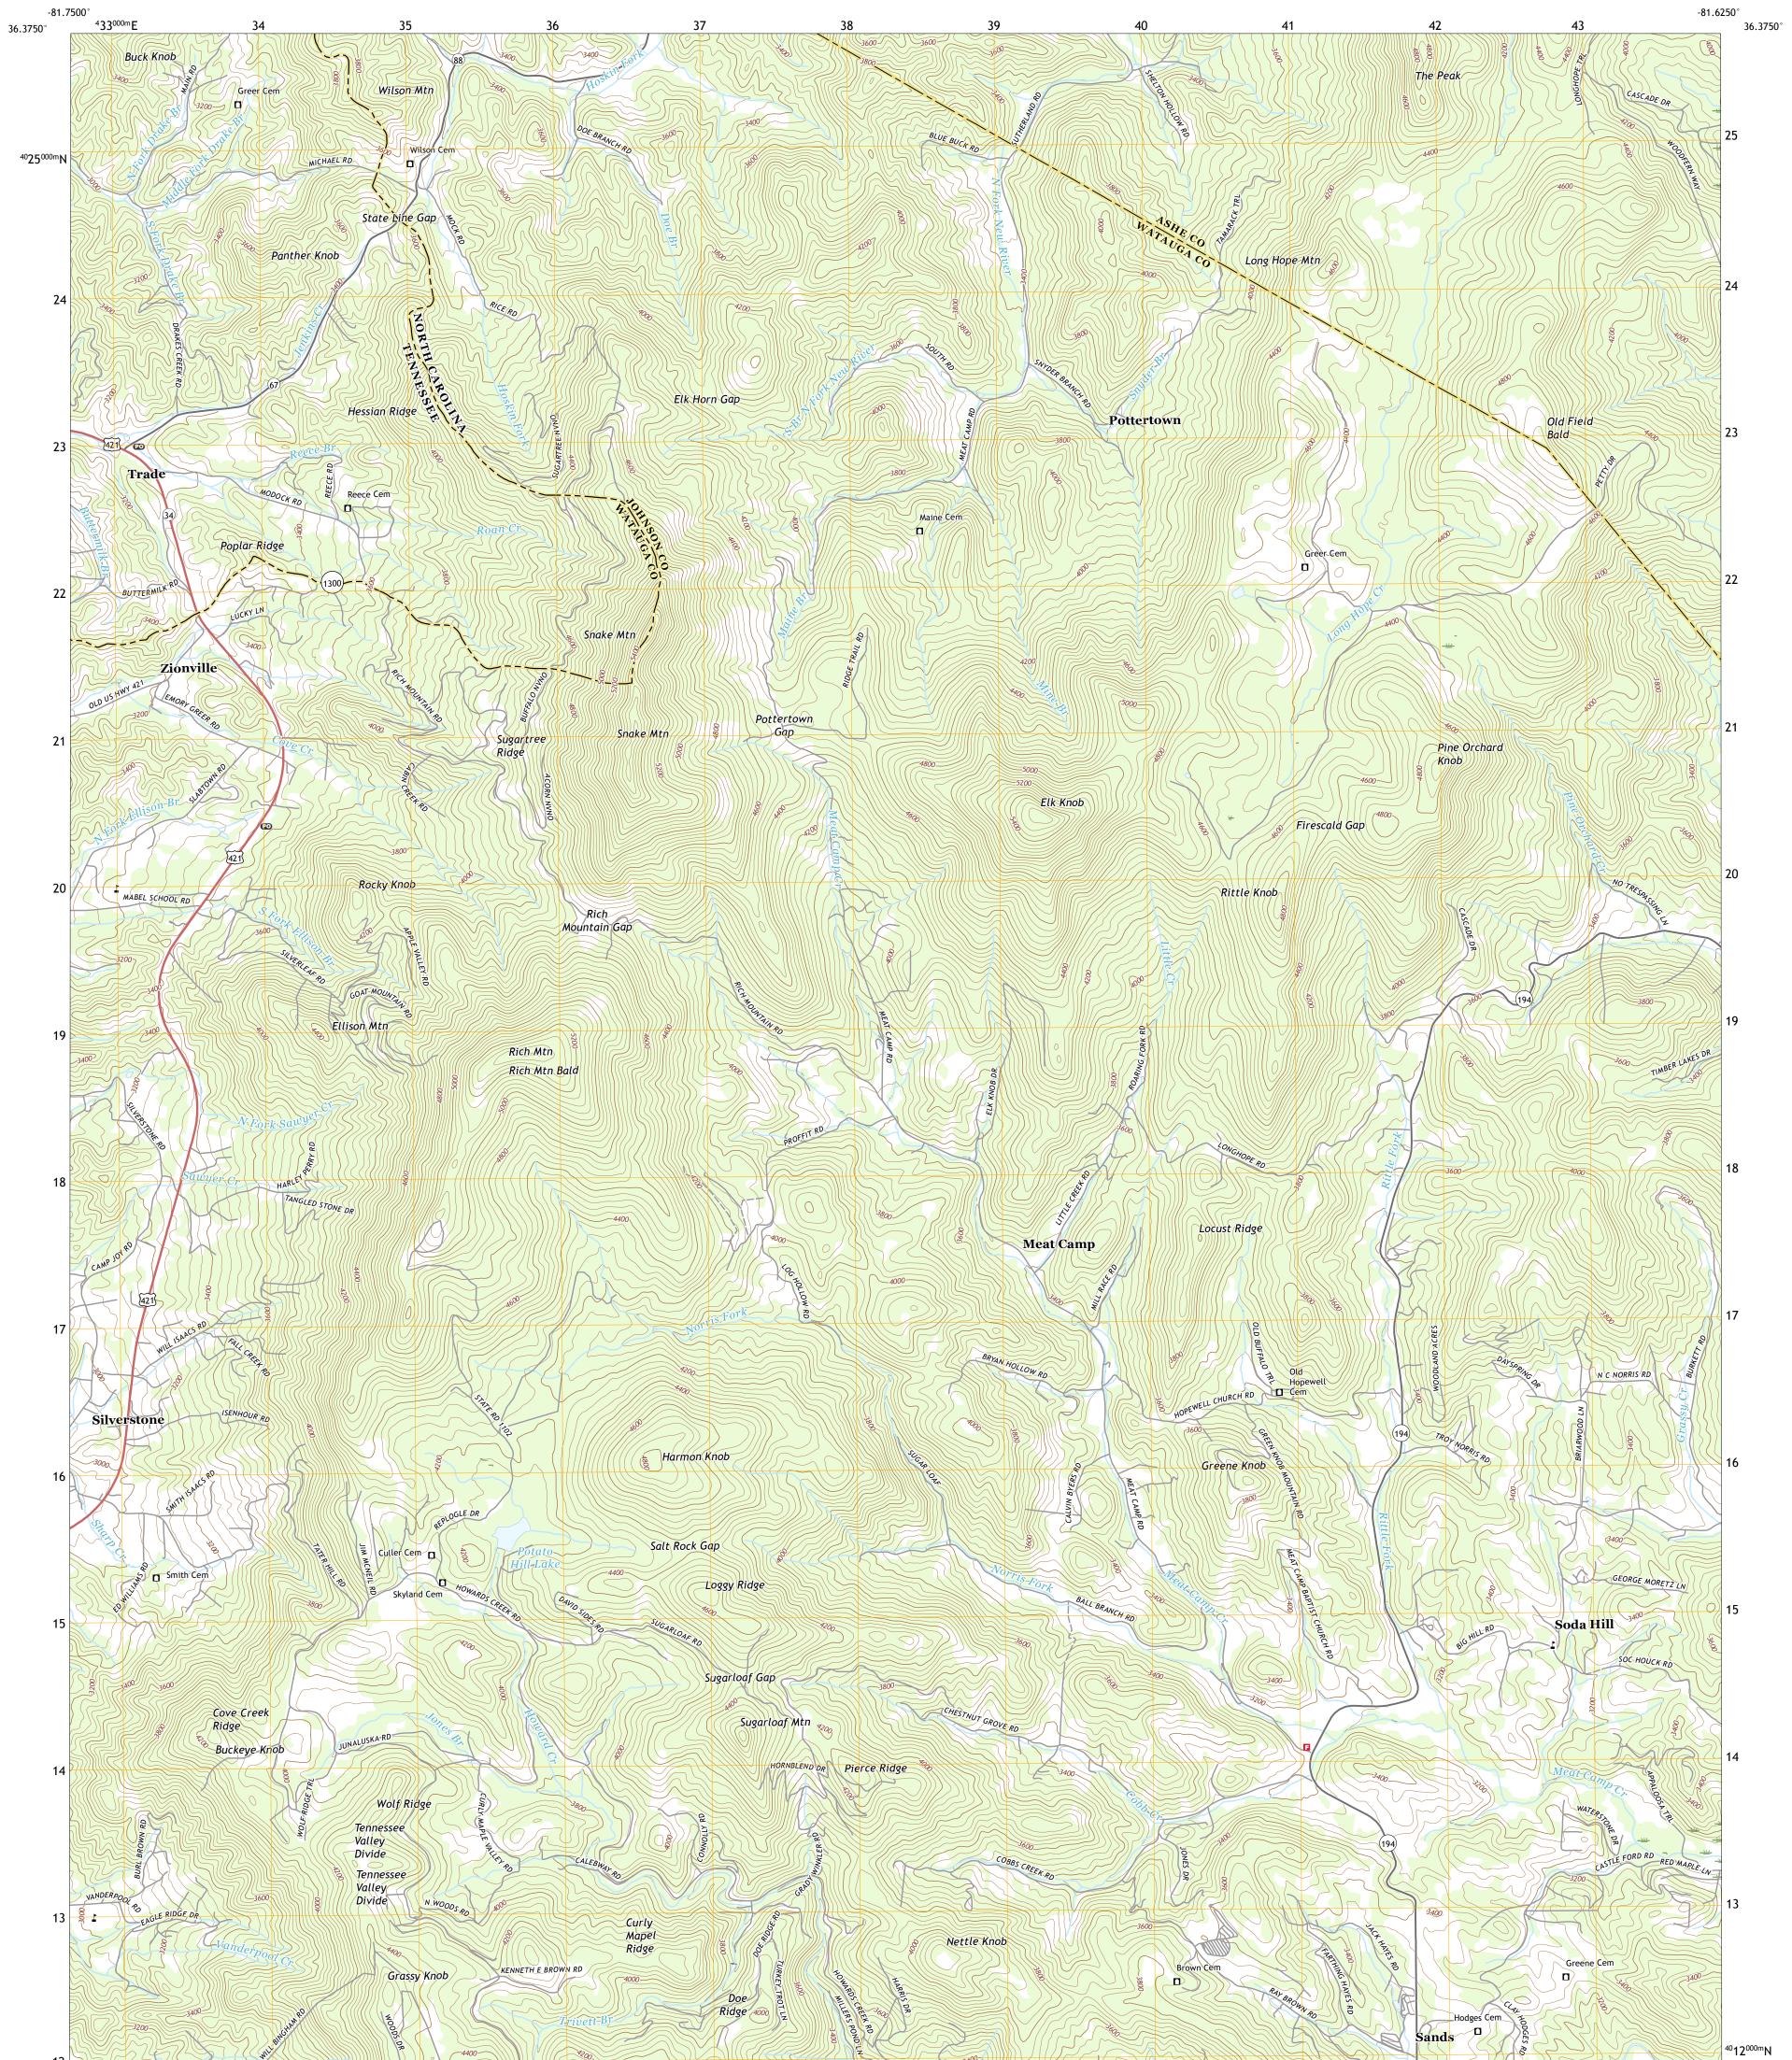

## U.S. DEPARTMENT OF THE INTERIOR U.S. GEOLOGICAL SURVEY

ZIONVILLE QUADRANGLE TENNESSEE - NORTH CAROLINA 7.5-MINUTE SERIES

Produced by the United States Geological Survey North American Datum of 1983 (NAD83) World Geodetic System of 1984 (WGS84). Projection and 1 000-meter grid:Universal Transverse Mercator, Zone 175 This map is not a legal document. Boundaries may be generalized for this map scale. Private lands within government reservations may not be shown. Obtain permission before entering private lands.