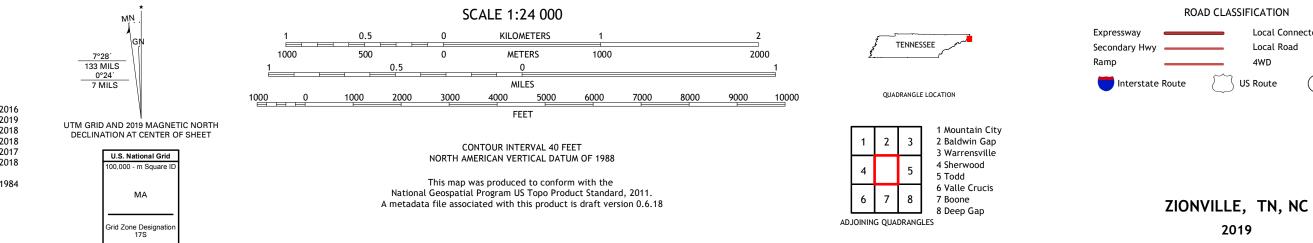

## U.S. DEPARTMENT OF THE INTERIOR U.S. GEOLOGICAL SURVEY

ZIONVILLE QUADRANGLE TENNESSEE - NORTH CAROLINA 7.5-MINUTE SERIES

Produced by the United States Geological Survey North American Datum of 1983 (NAD83) World Geodetic System of 1984 (WGS84). Projection and 1 000-meter grid:Universal Transverse Mercator, Zone 175 This map is not a legal document. Boundaries may be generalized for this map scale. Private lands within government reservations may not be shown. Obtain permission before entering private lands.

## Local Connector Local Road US Route State Route