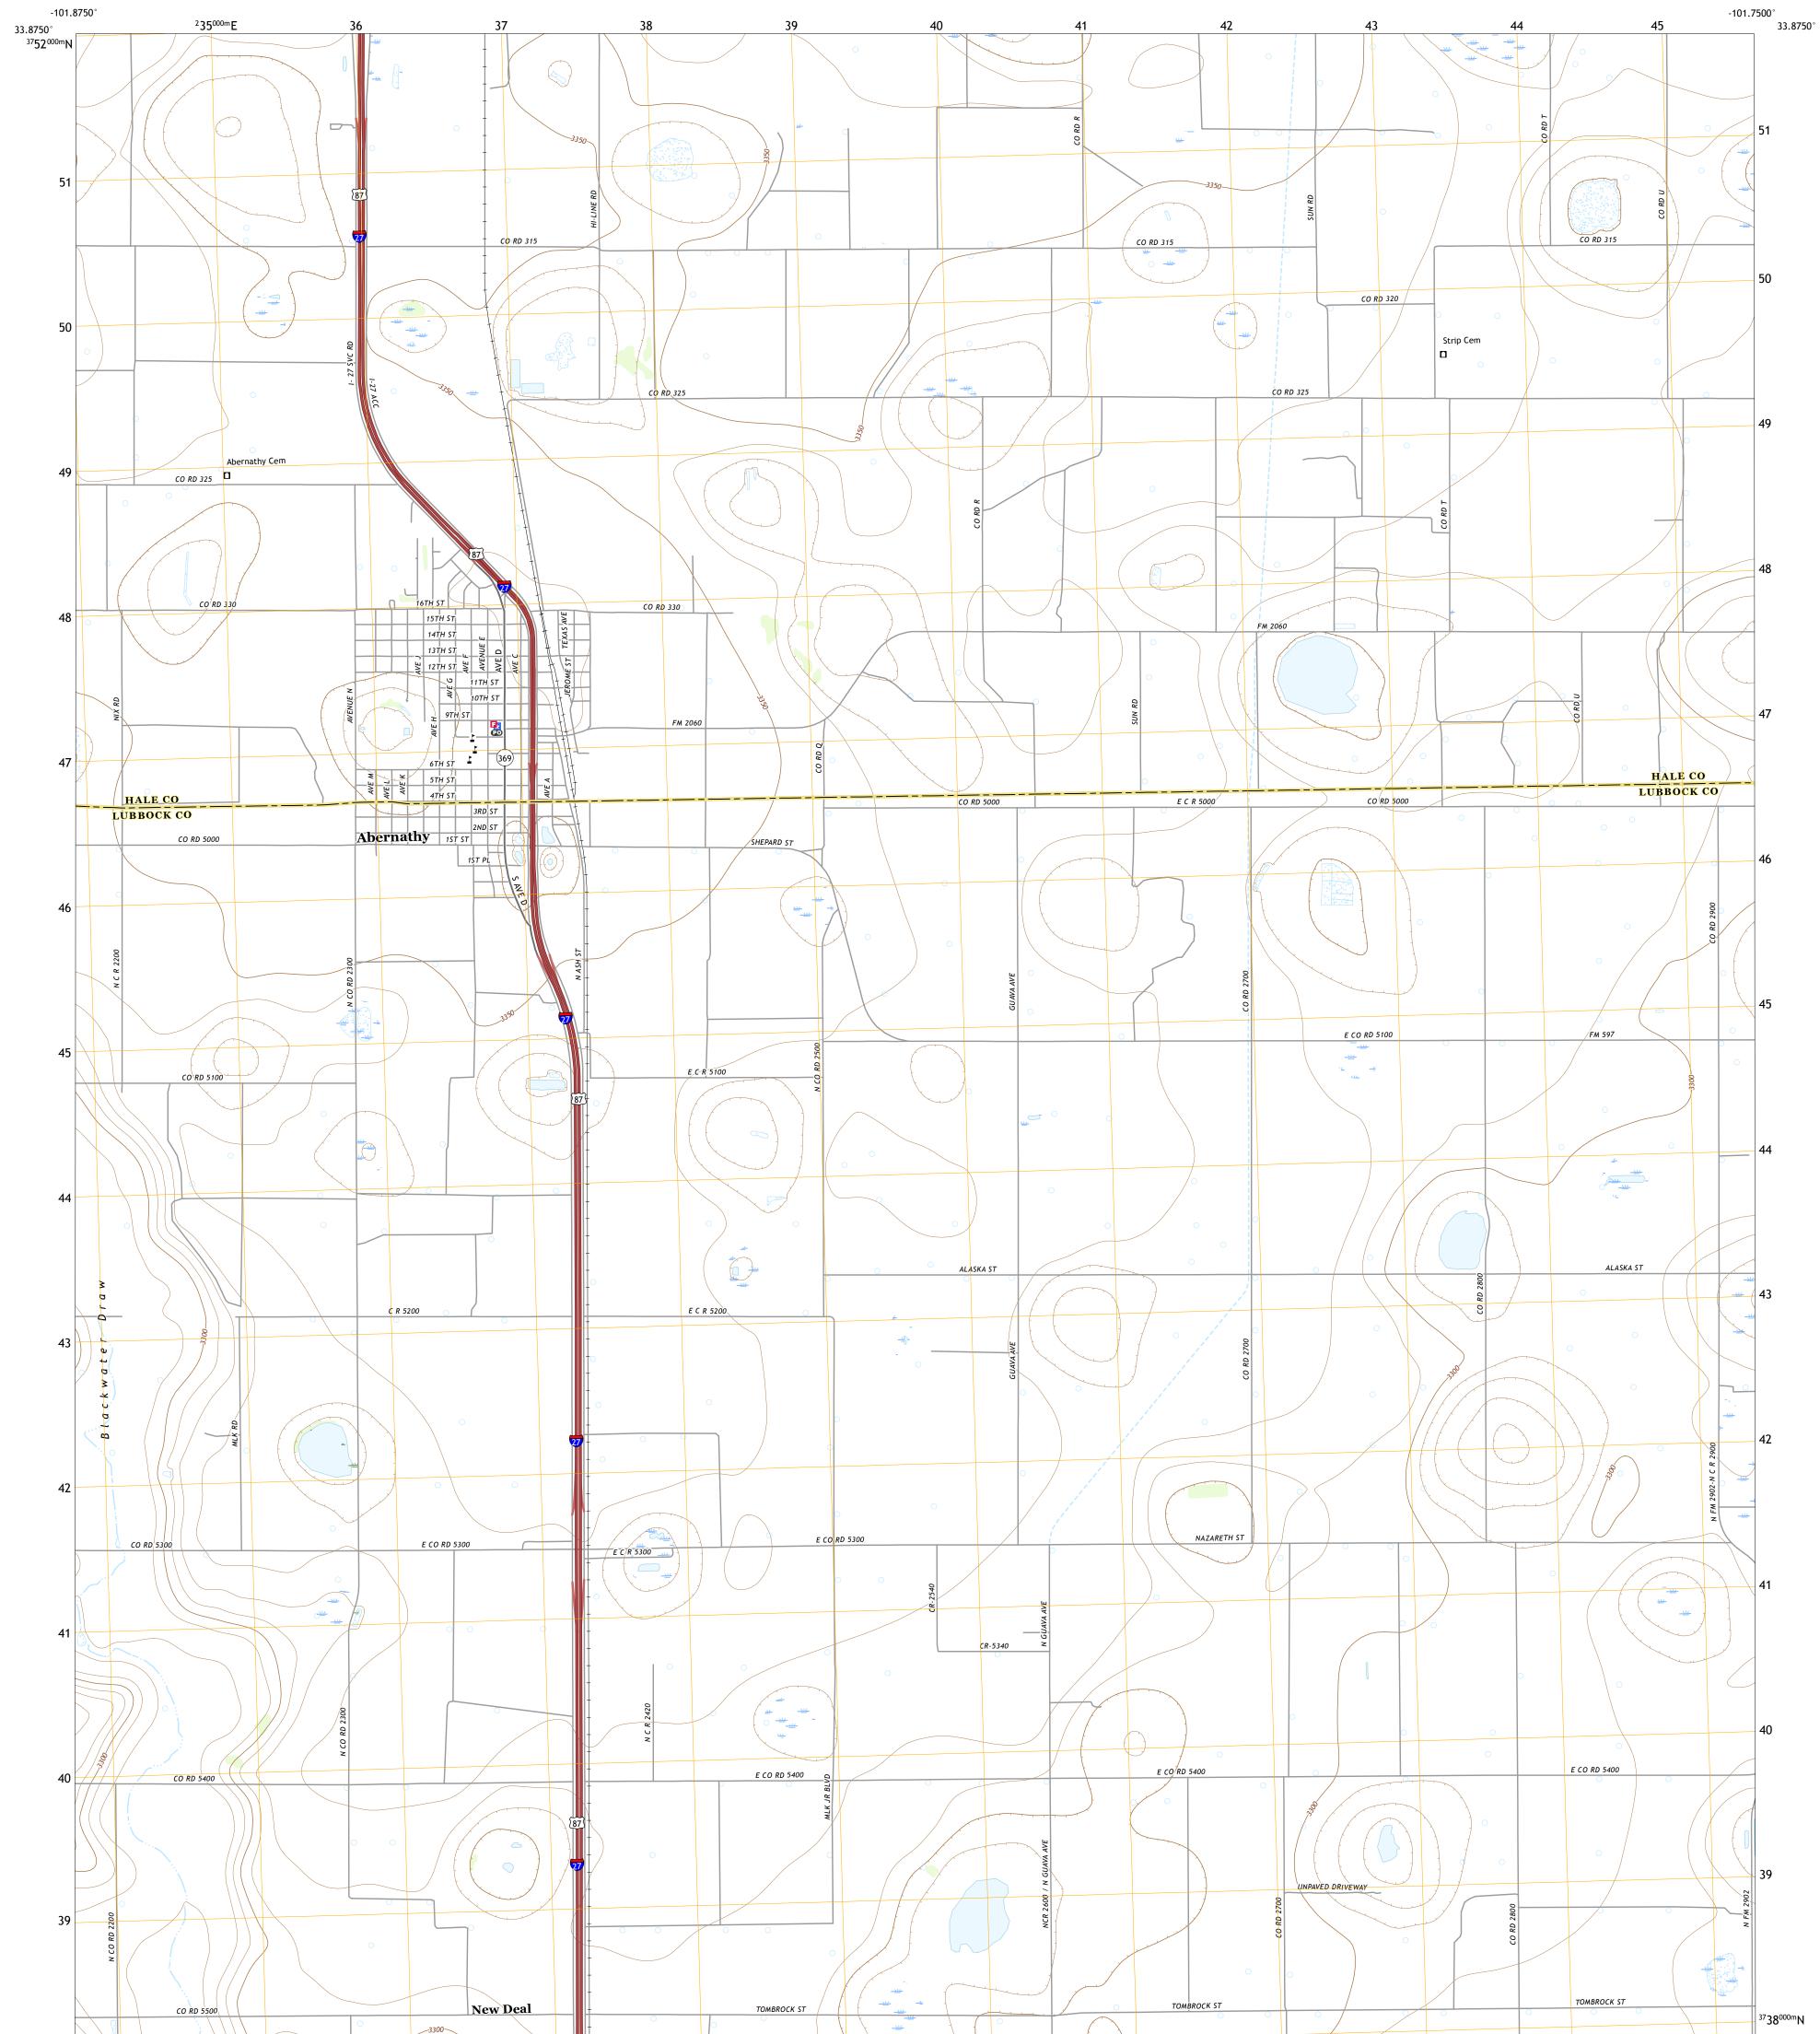

Produced by the United States Geological Survey North American Datum of 1983 (NAD83) World Geodetic System of 1984 (WGS84). Projection and 1 000-meter grid:Universal Transverse Mercator, Zone 14S This map is not a legal document. Boundaries may be generalized for this map scale. Private lands within government reservations may not be shown. Obtain permission before entering private lands.

.....NAIP, October 2016 - November 2016 ......U.S. Census Bureau, 2015 - 2018 ......GNIS, 1979 - 2018 ......National Hydrography Dataset, 2003 - 2018 .....National Elevation Dataset, 2007 .....Multiple sources; see metadata file 2016 - 2017 Imagery... Roads..... Names..... Hydrography..... Contours.. Boundaries... ..FWS National Wetlands Inventory 2003 - 2005 Wetlands...



## NSN. 7643016394754

Sta