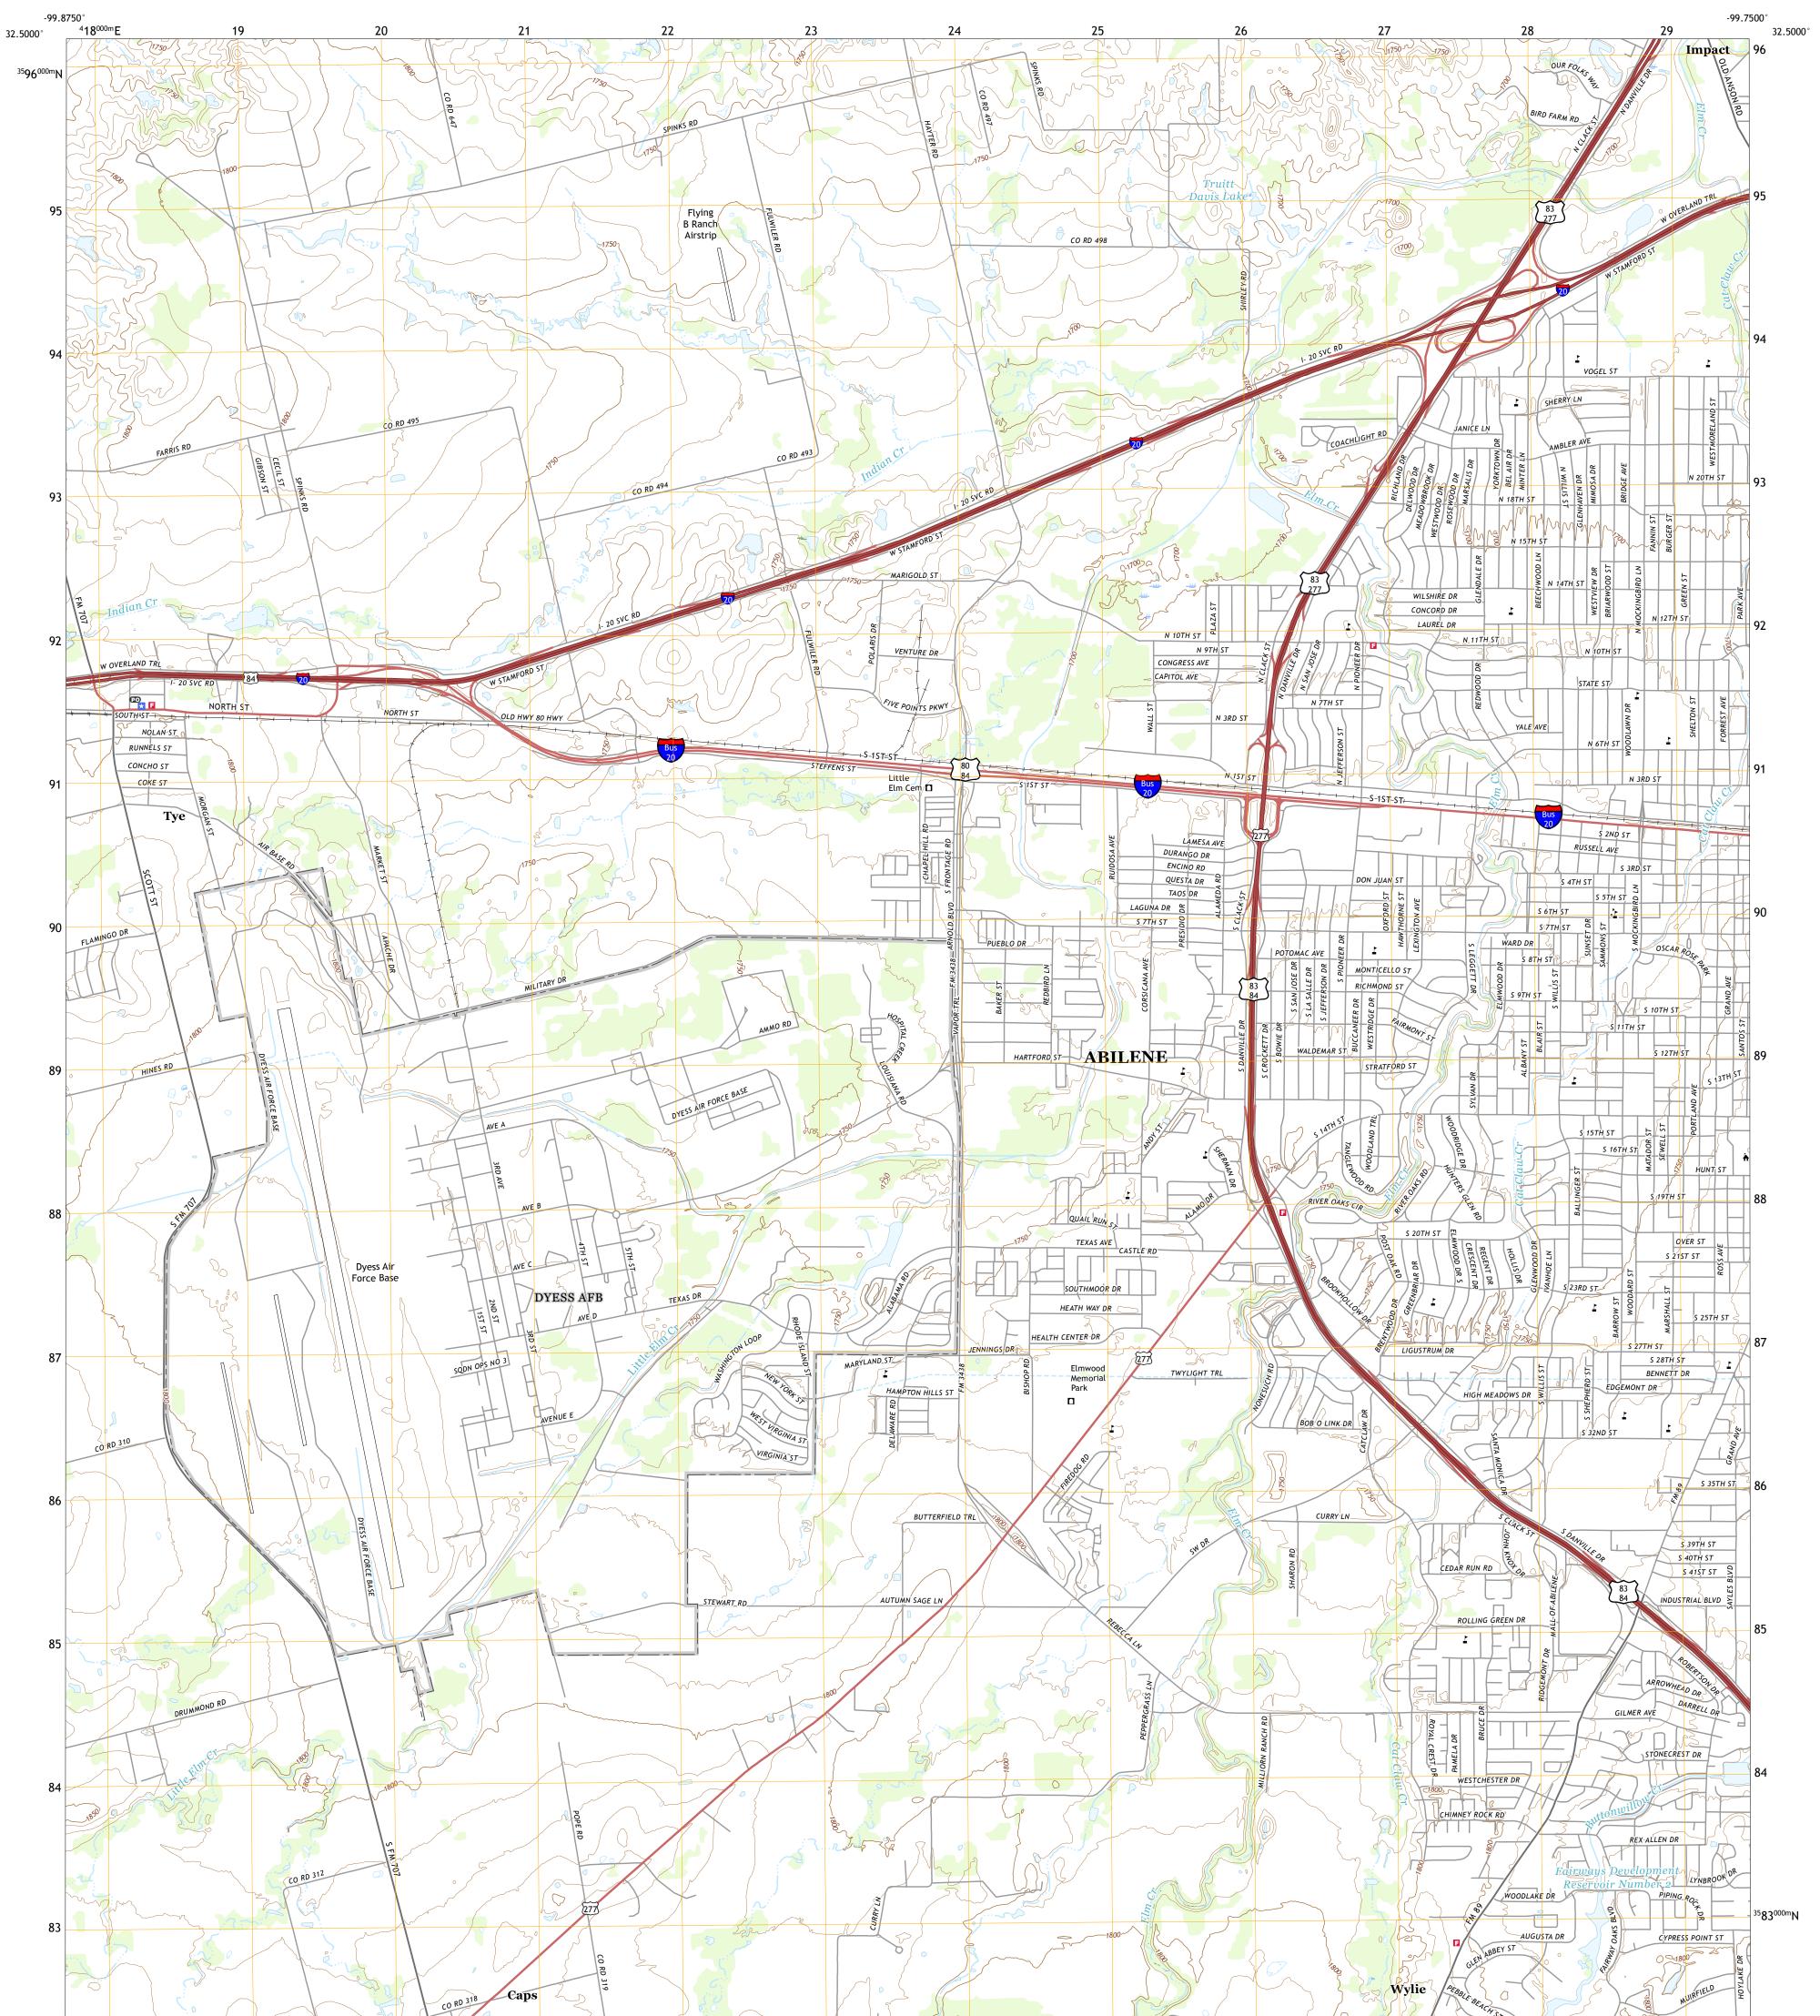

## The National Map US Topo

ABILENE WEST QUADRANGLE TEXAS - TAYLOR COUNTY 7.5-MINUTE SERIES

Produced by the United States Geological Survey North American Datum of 1983 (NAD83) World Geodetic System of 1984 (WGS84). Projection and 1 000-meter grid:Universal Transverse Mercator, Zone 14S This map is not a legal document. Boundaries may be generalized for this map scale. Private lands within government reservations may not be shown. Obtain permission before entering private lands.

Imagery......NAIP, October 2016 - November 2016Roads.....NAIP, October 2016 - November 2016Roads.....NAIP, October 2016 - November 2016Names......GNIS, 1979 - 2018Hydrography....National Hydrography Dataset, 2002 - 2018Contours....National Elevation Dataset, 2016Boundaries....Multiple sources; see metadata file 2016 - 2017Wetlands.....FWS National Wetlands Inventory 1983 - 2005