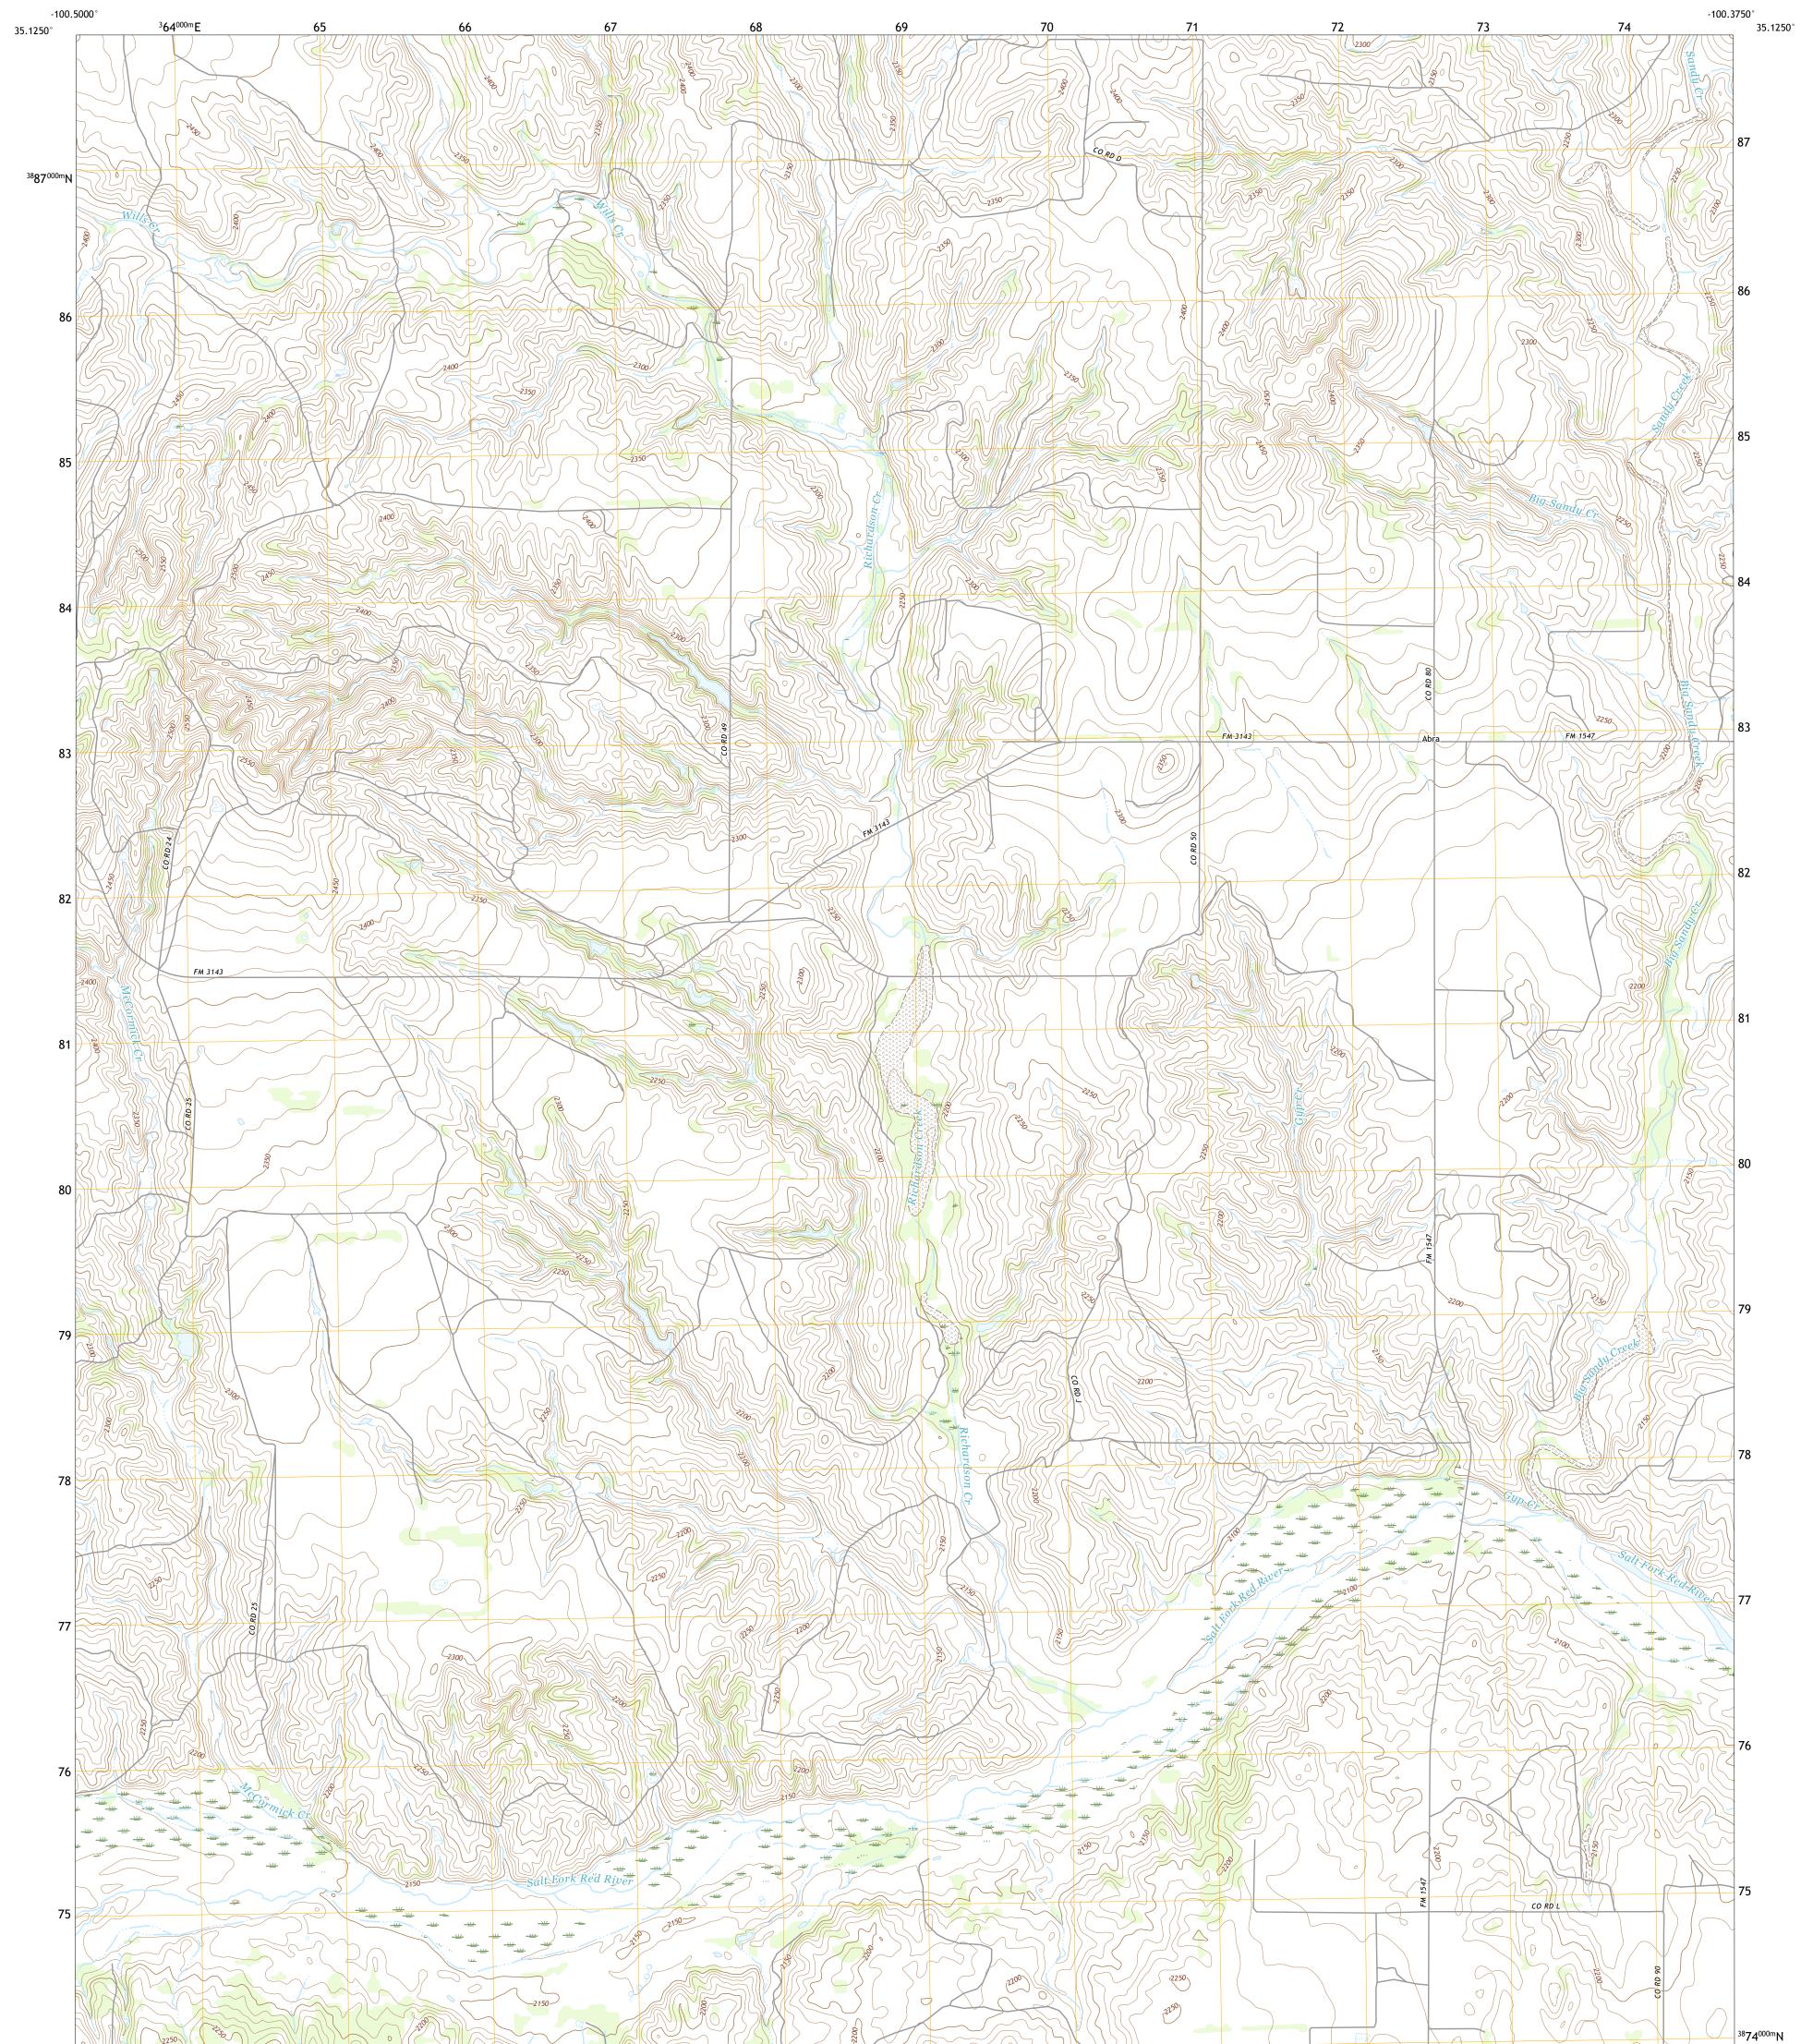

## U.S. DEPARTMENT OF THE INTERIOR U.S. GEOLOGICAL SURVEY

ABRA QUADRANGLE TEXAS - COLLINGSWORTH COUNTY 7.5-MINUTE SERIES

**Produced by the United States Geological Survey** North American Datum of 1983 (NAD83) World Geodetic System of 1984 (WGS84). Projection and 1 000-meter grid:Universal Transverse Mercator, Zone 14S This map is not a legal document. Boundaries may be generalized for this map scale. Private lands within government reservations may not be shown. Obtain permission before entering private lands.