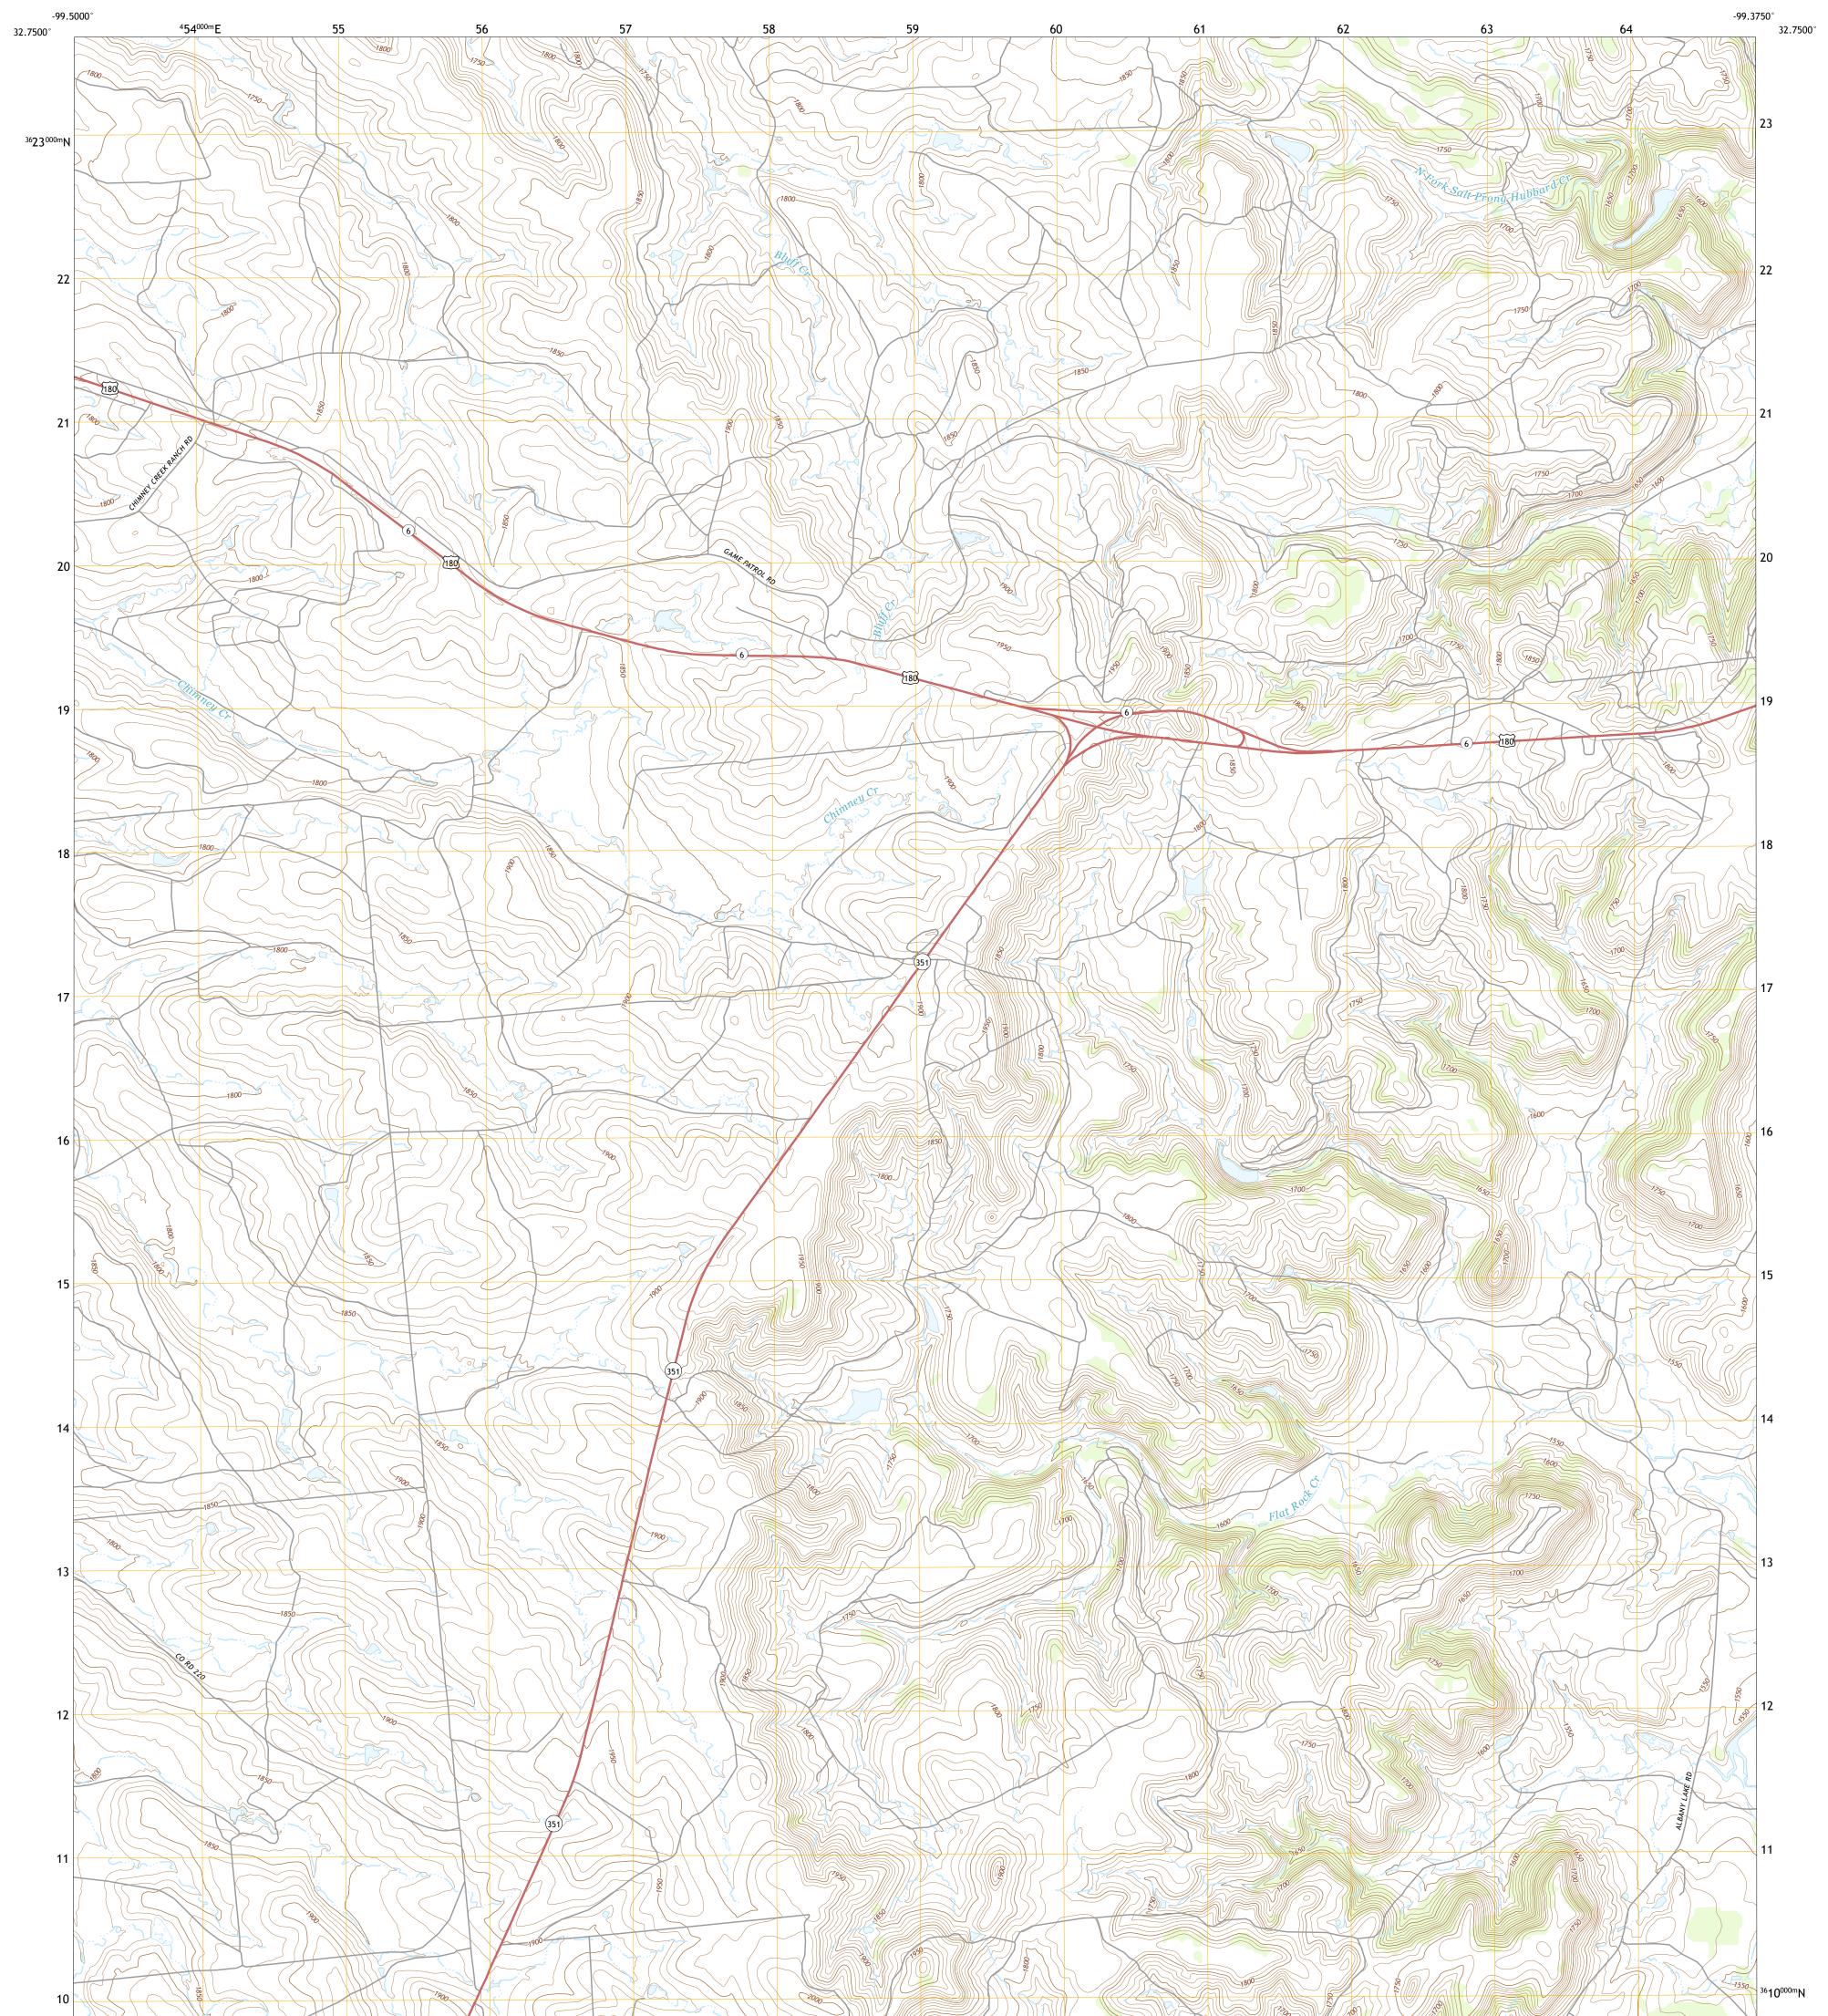

## U.S. DEPARTMENT OF THE INTERIOR U.S. GEOLOGICAL SURVEY

**Produced by the United States Geological Survey** North American Datum of 1983 (NAD83) World Geodetic System of 1984 (WGS84). Projection and 1 000-meter grid:Universal Transverse Mercator, Zone 14S This map is not a legal document. Boundaries may be generalized for this map scale. Private lands within government reservations may not be shown. Obtain permission before entering private lands.

 Imagery......NAIP, October 2016 - November 2016

 Roads......National
 U.S. Census

 Bureau,
 2015

 Names......GNIS, Not Available

 Hydrography.....National
 Hydrography Dataset,

 Contours.....National
 Elevation

 Dataset,
 2002 

 Boundaries......Multiple
 sources; see

 Metlands......FWS
 National

 Wetlands
 Inventory

 Not
 Available