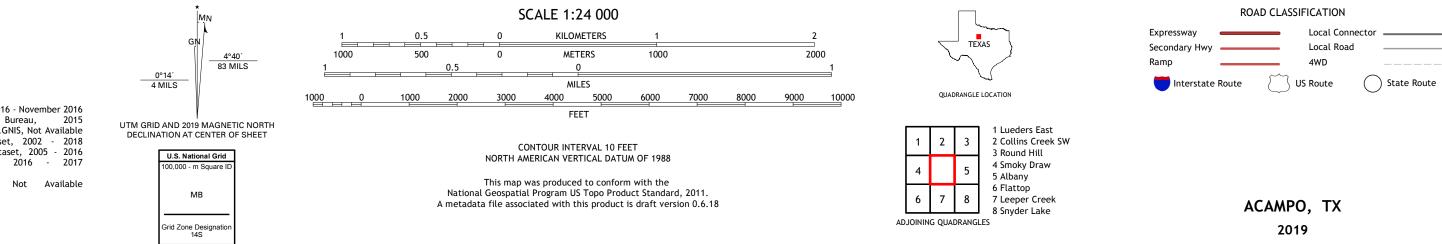

## U.S. DEPARTMENT OF THE INTERIOR U.S. GEOLOGICAL SURVEY

**Produced by the United States Geological Survey** North American Datum of 1983 (NAD83) World Geodetic System of 1984 (WGS84). Projection and 1 000-meter grid:Universal Transverse Mercator, Zone 14S This map is not a legal document. Boundaries may be generalized for this map scale. Private lands within government reservations may not be shown. Obtain permission before entering private lands.

 Imagery......NAIP, October 2016 - November 2016

 Roads......National
 U.S. Census

 Bureau,
 2015

 Names......GNIS, Not Available

 Hydrography.....National
 Hydrography Dataset,

 Contours.....National
 Elevation

 Dataset,
 2002 

 Boundaries......Multiple
 sources; see

 Metlands......FWS
 National

 Wetlands
 Inventory

 Not
 Available