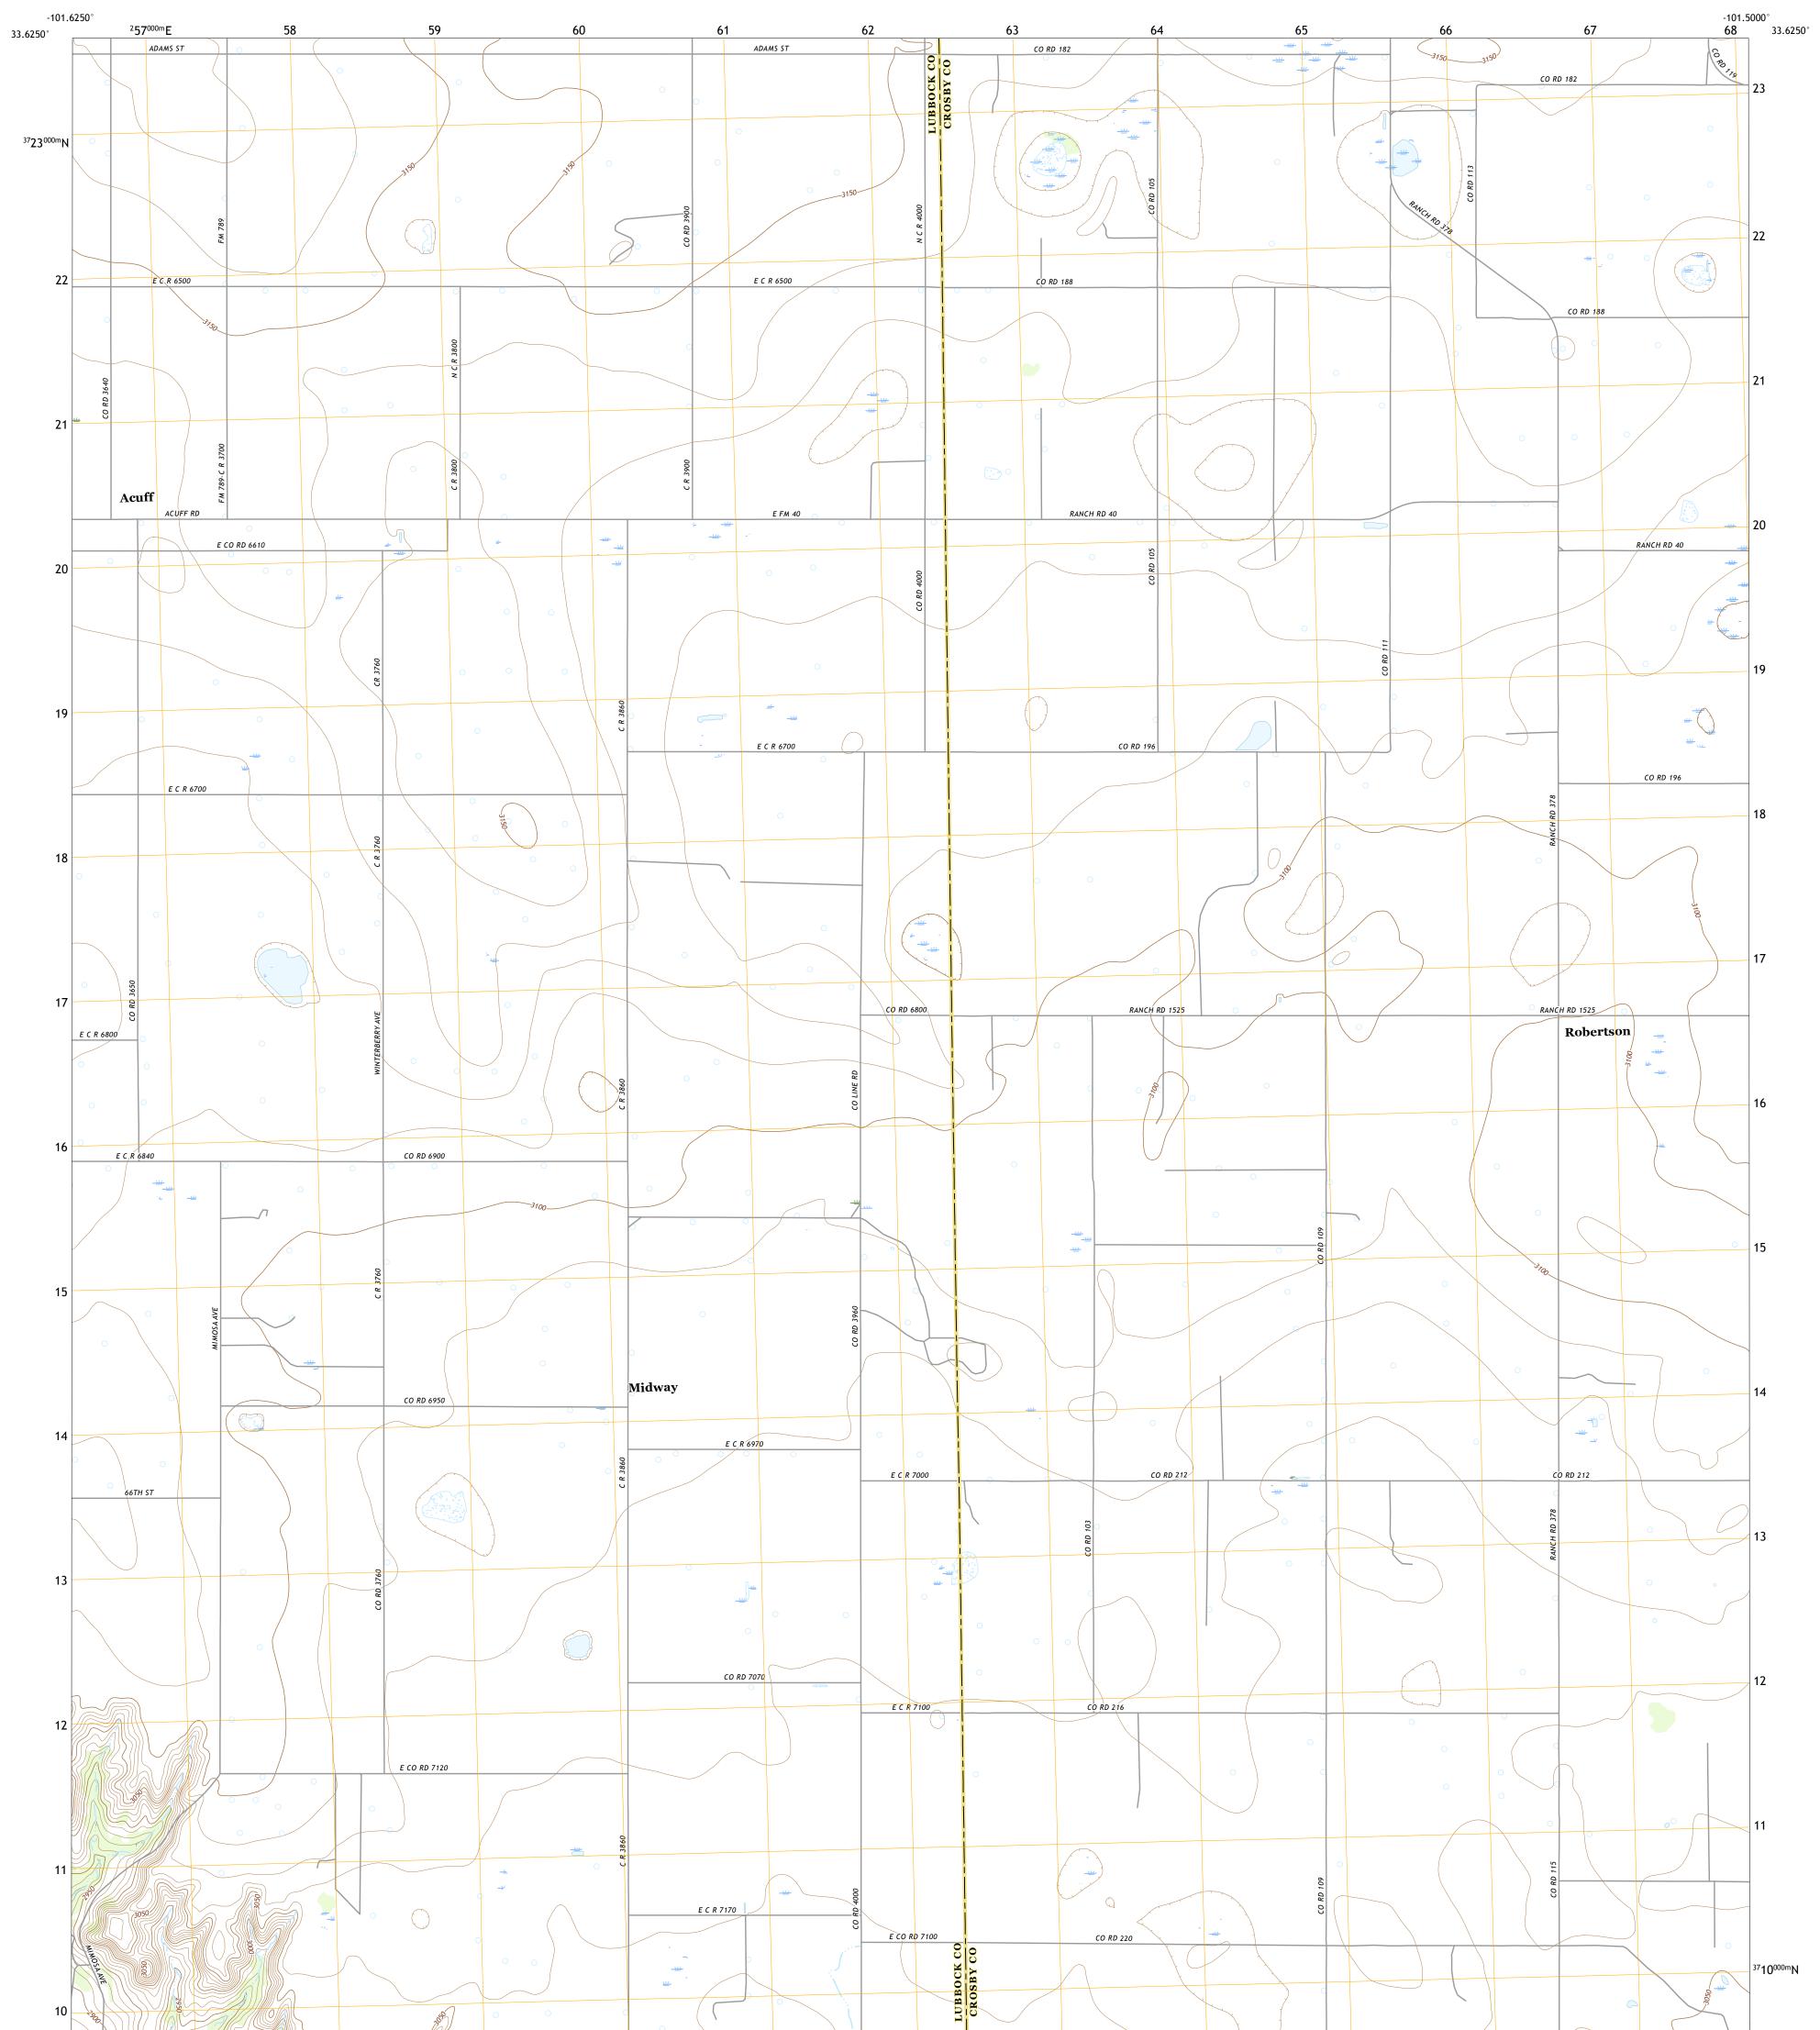

## U.S. DEPARTMENT OF THE INTERIOR U.S. GEOLOGICAL SURVEY



ACUFF QUADRANGLE TEXAS 7.5-MINUTE SERIES





Produced by the United States Geological Survey North American Datum of 1983 (NAD83) World Geodetic System of 1984 (WGS84). Projection and 1 000-meter grid:Universal Transverse Mercator, Zone 14S This map is not a legal document. Boundaries may be generalized for this map scale. Private lands within government reservations may not be shown. Obtain permission before entering private lands.

......NAIP, September 2016 - November 2016 U.S. Census Bureau, 2015 - 2018 ......GNIS, 1979 - 2015 ational Hydrography Dataset, 2004 - 2018 .....National Elevation Dataset, 2007 es; see metadata file 2016 - 2017 Imagery.... Roads..... Names..... .....National Hydrography Dataset, 2004 -.....National Elevation Dataset, ....Multiple sources; see metadata file 2016 -Hydrography..... Contours.. Boundarie