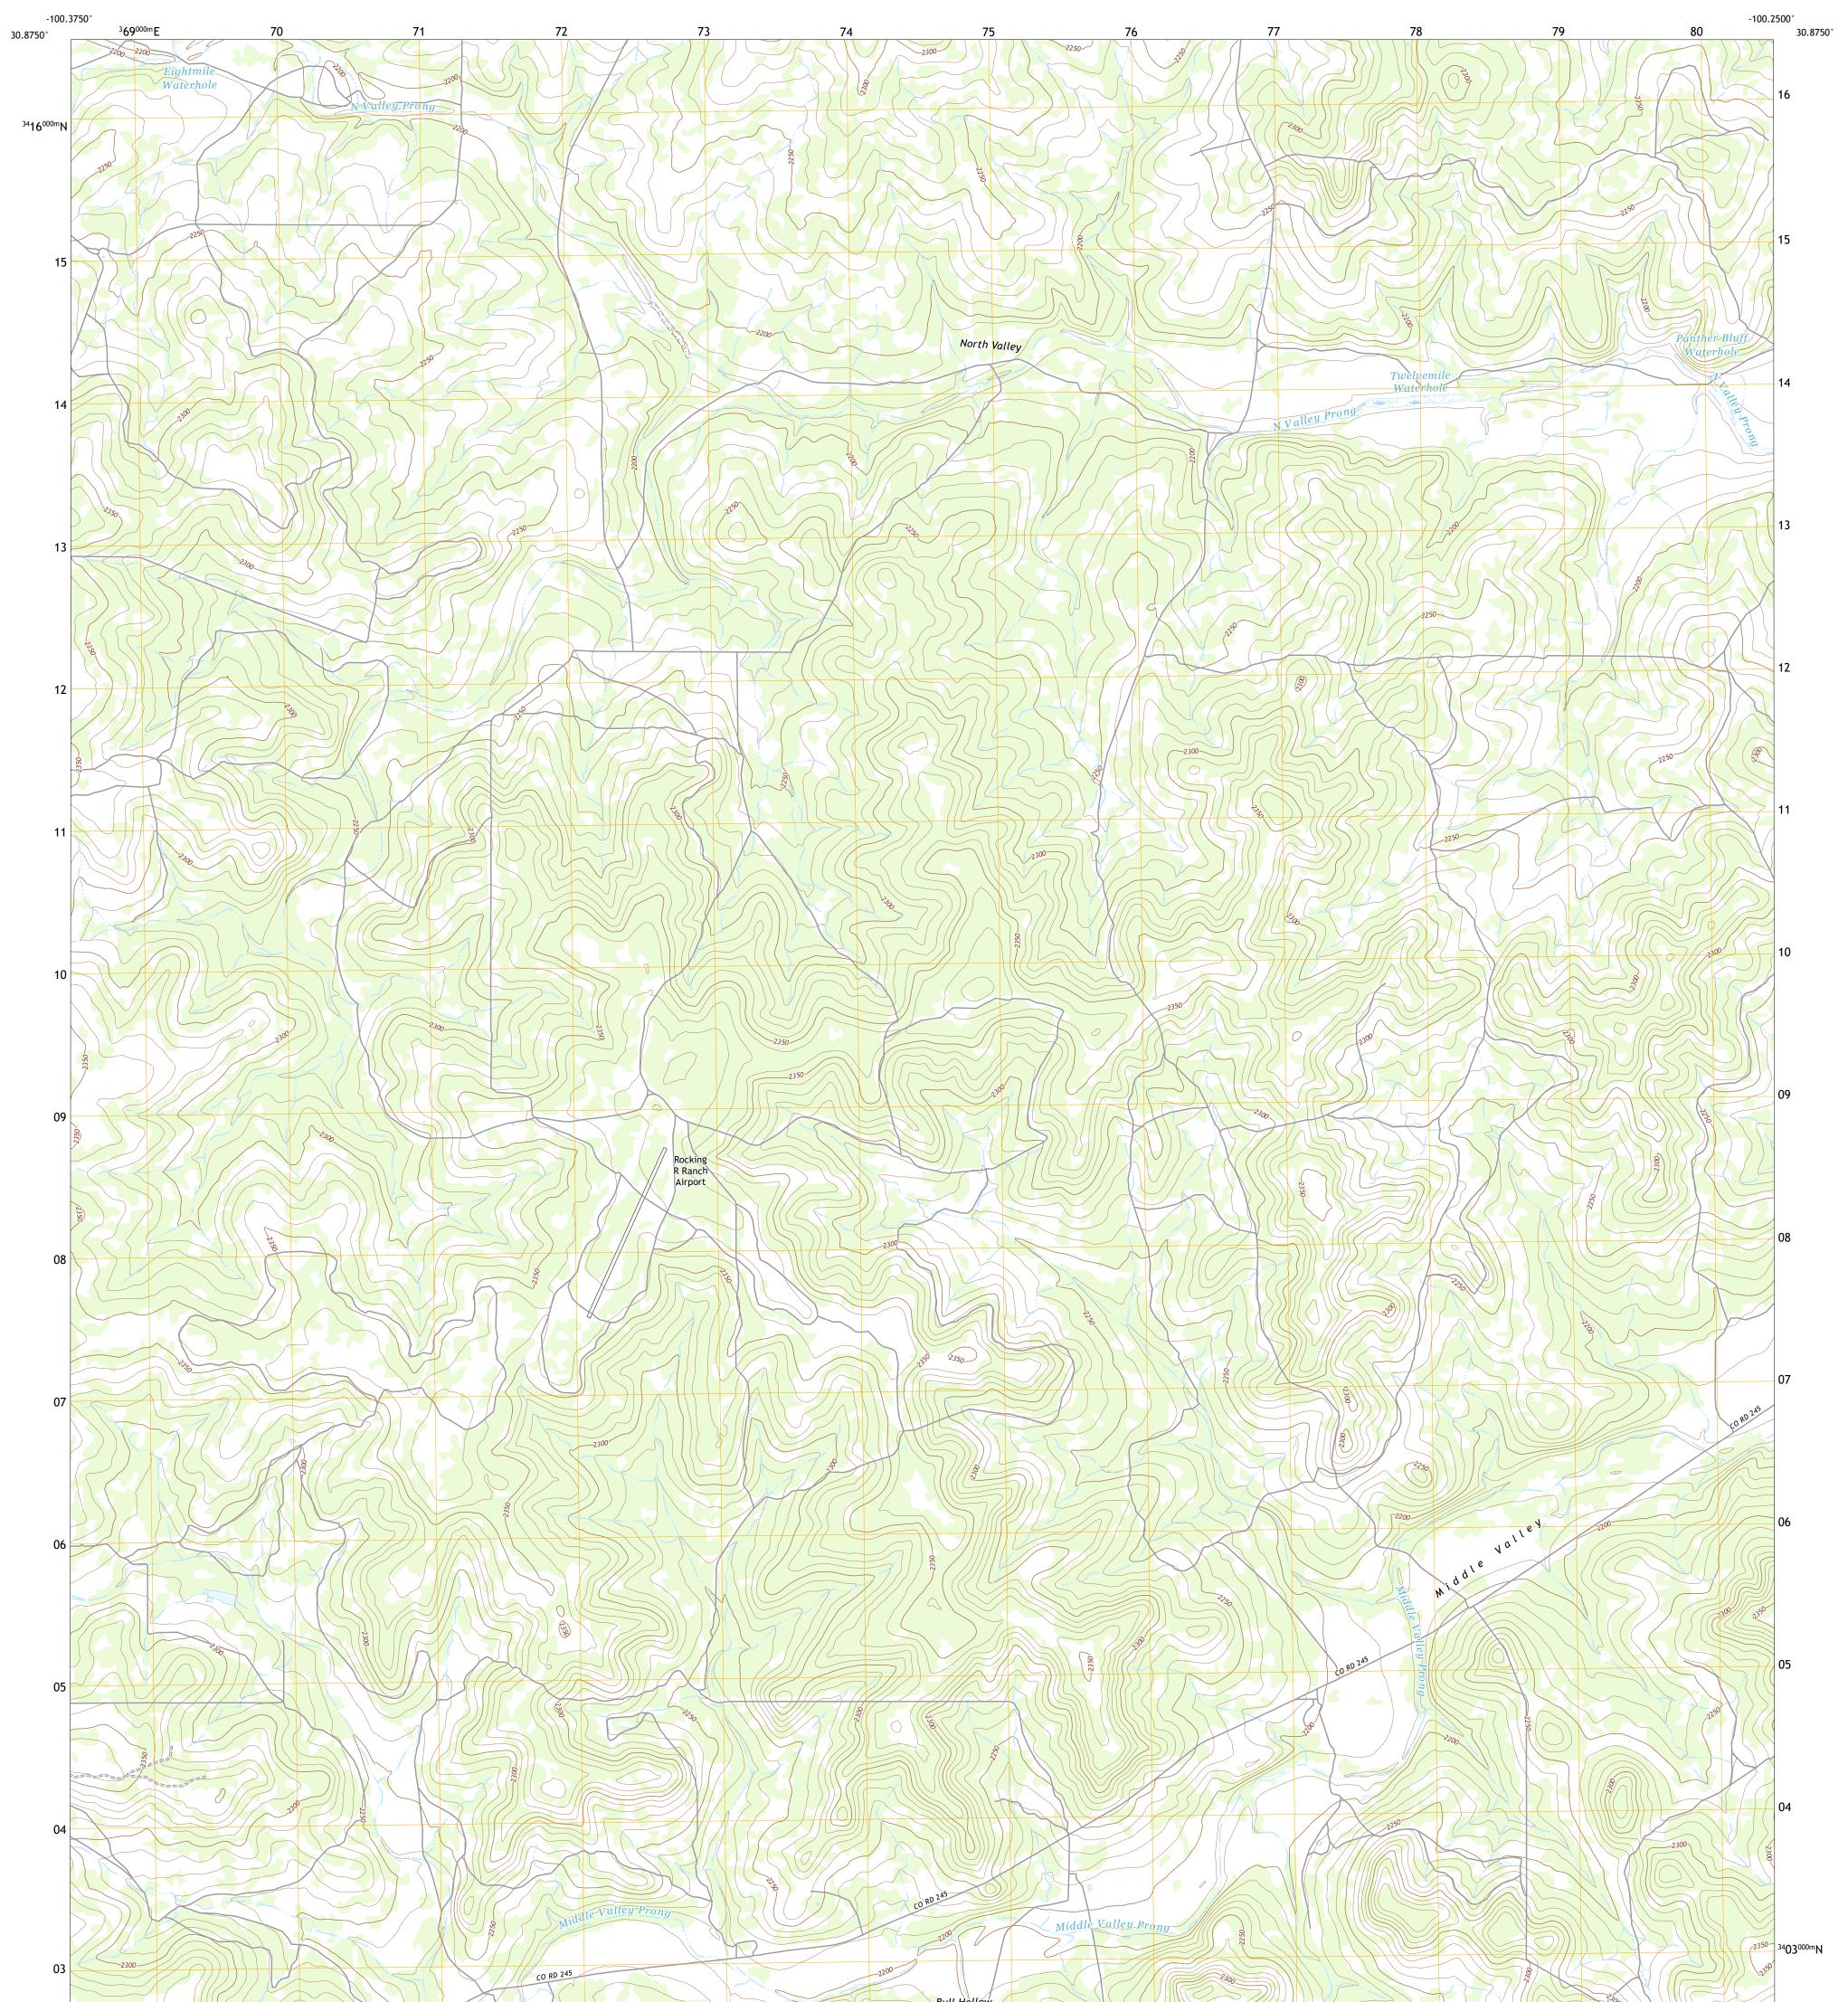

## U.S. DEPARTMENT OF THE INTERIOR U.S. GEOLOGICAL SURVEY

ADAMS SE QUADRANGLE TEXAS - SCHLEICHER COUNTY 7.5-MINUTE SERIES

**Produced by the United States Geological Survey** North American Datum of 1983 (NAD83) World Geodetic System of 1984 (WGS84). Projection and 1 000-meter grid:Universal Transverse Mercator, Zone 14R This map is not a legal document. Boundaries may be generalized for this map scale. Private lands within government reservations may not be shown. Obtain permission before entering private lands.