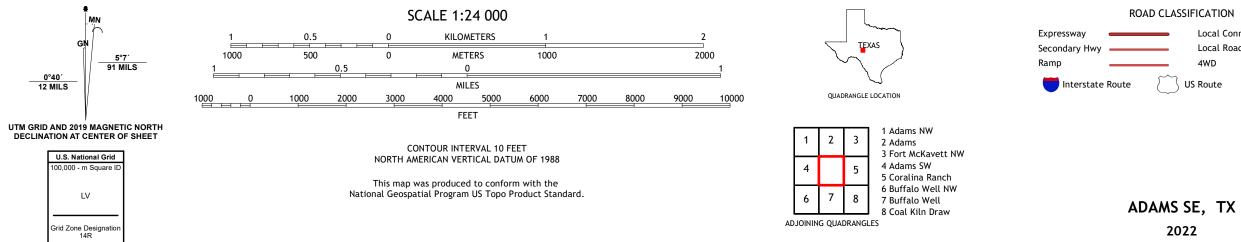

## U.S. DEPARTMENT OF THE INTERIOR U.S. GEOLOGICAL SURVEY

ADAMS SE QUADRANGLE TEXAS - SCHLEICHER COUNTY 7.5-MINUTE SERIES

**Produced by the United States Geological Survey** North American Datum of 1983 (NAD83) World Geodetic System of 1984 (WGS84). Projection and 1 000-meter grid:Universal Transverse Mercator, Zone 14R This map is not a legal document. Boundaries may be generalized for this map scale. Private lands within government reservations may not be shown. Obtain permission before entering private lands.

Imagery.... Roads..... Names..... Hydrography..... Contours.... Boundaries..... Wetlands... ..FWS National Wetlands Inventory Not Available

2022