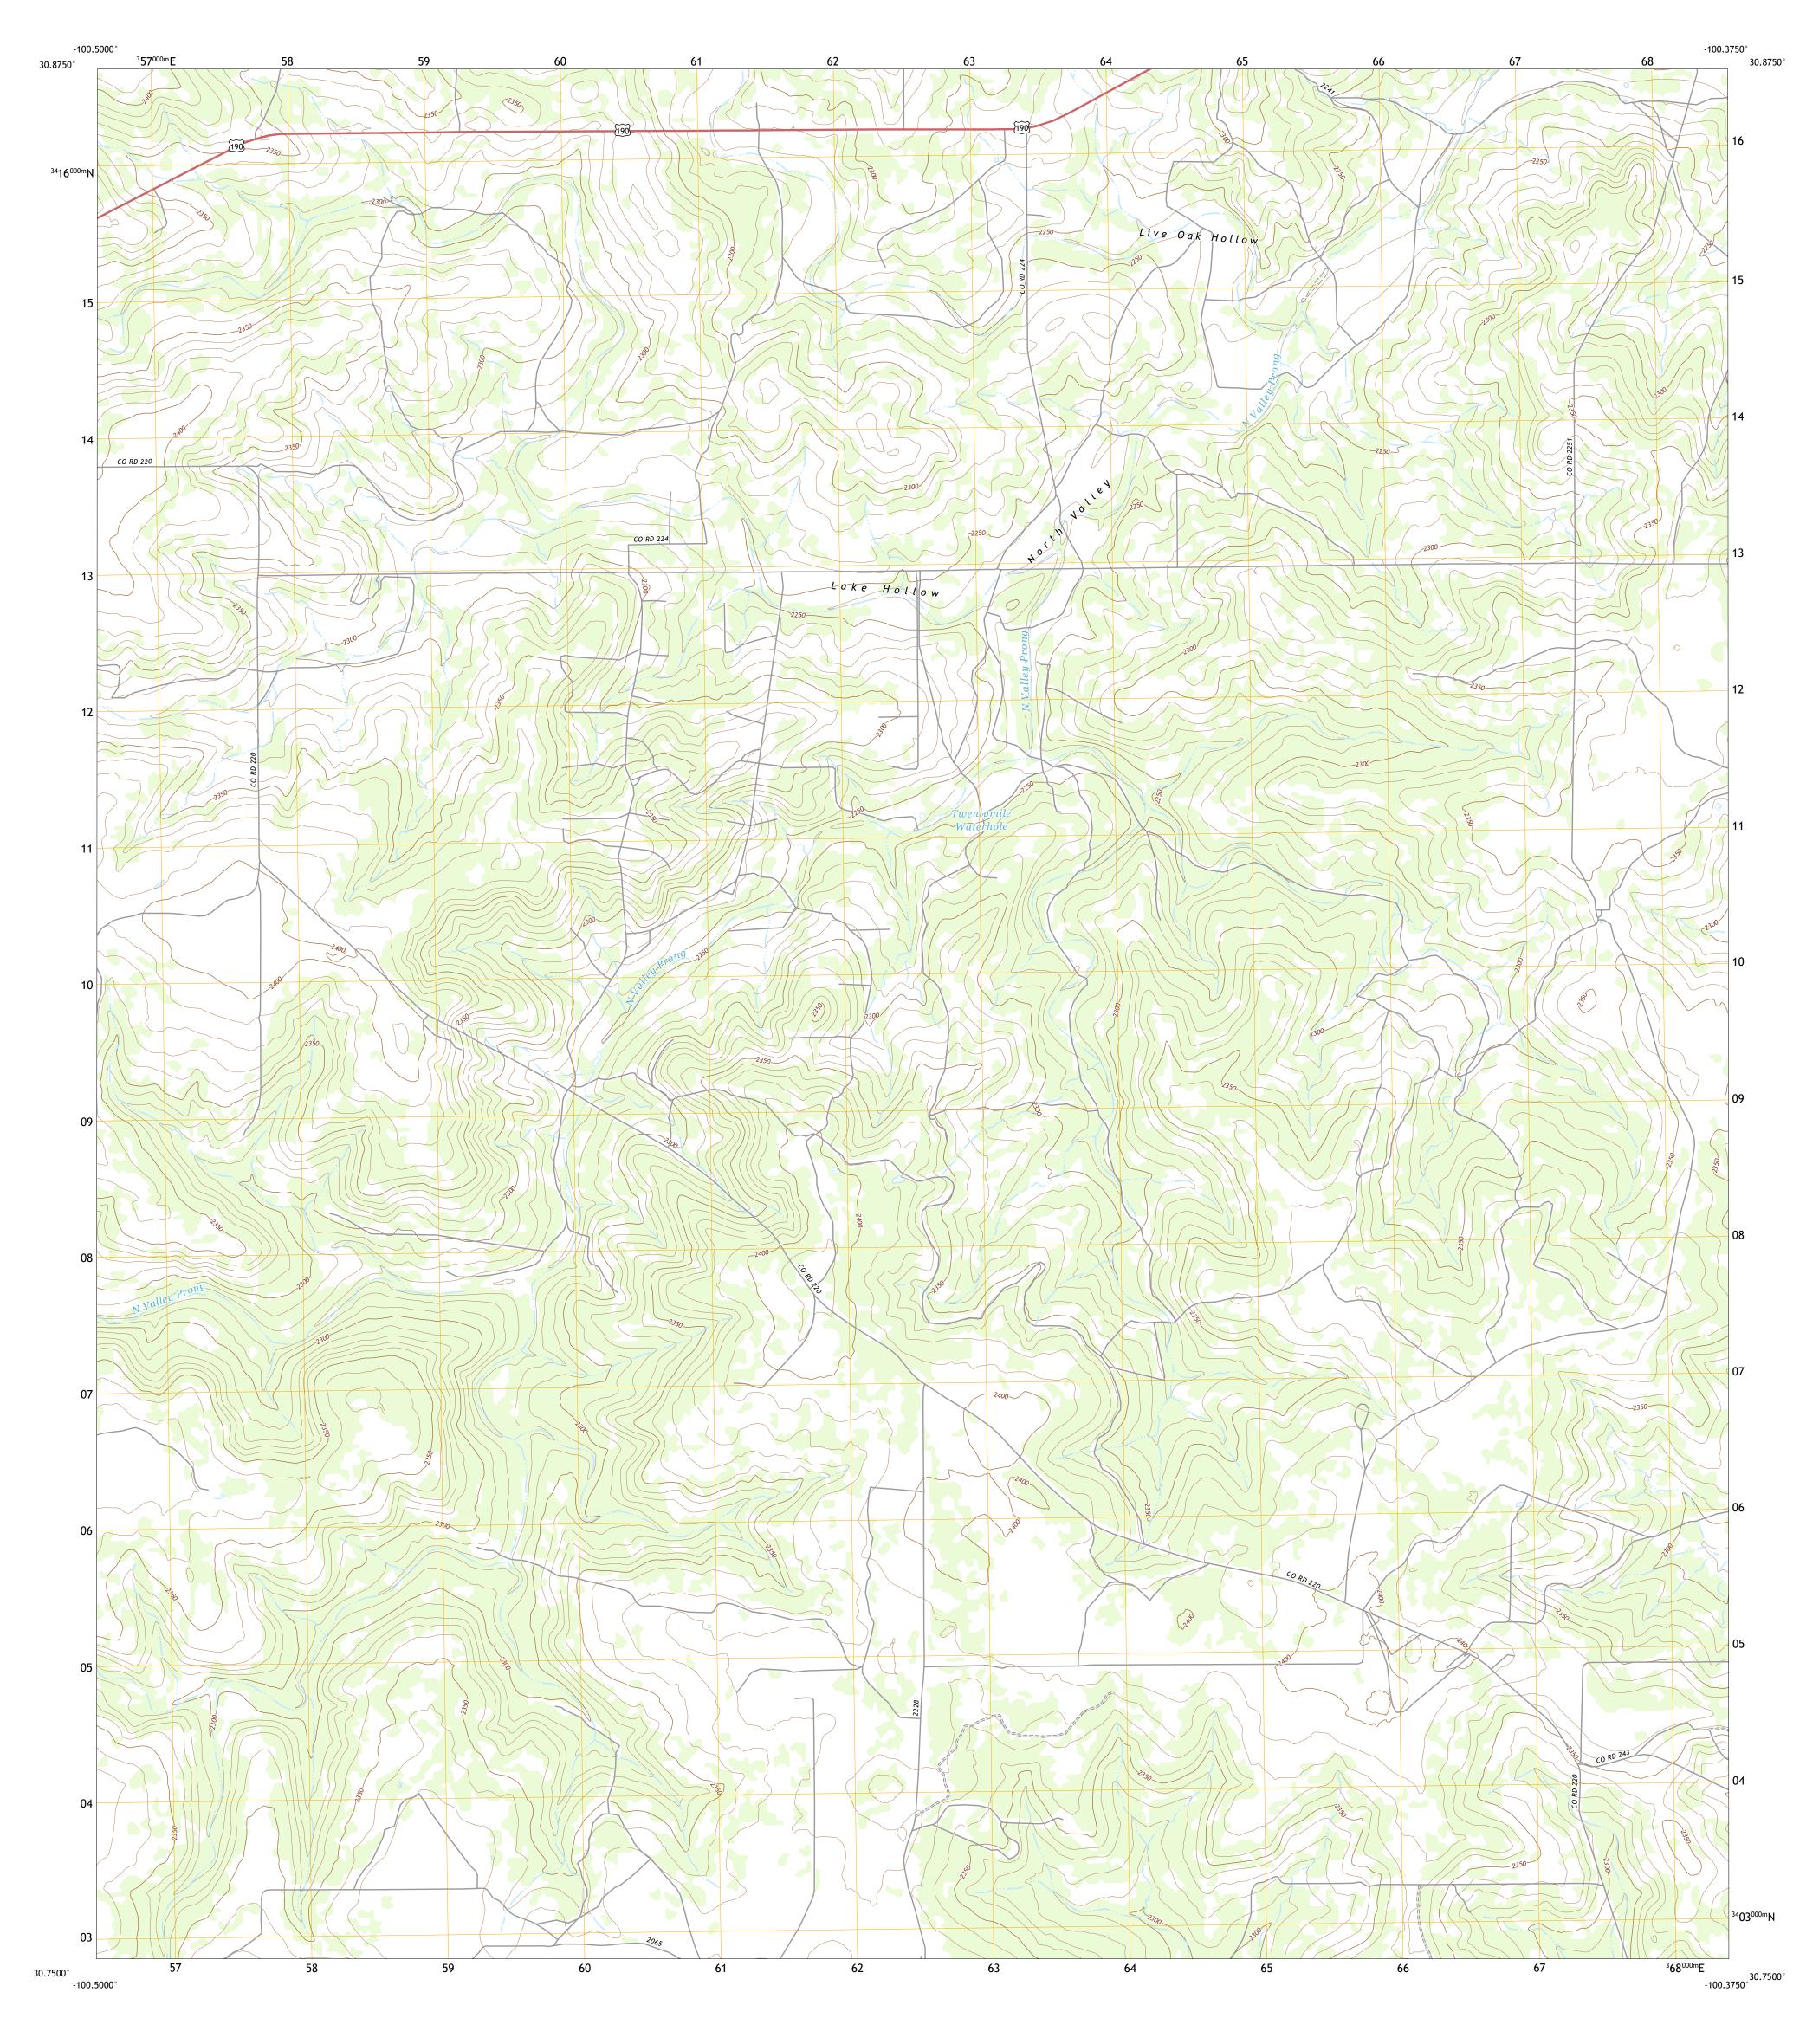

Produced by the United States Geological Survey
North American Datum of 1983 (NAD83)
World Geodetic System of 1984 (WGS84). Projection and
1 000-meter grid:Universal Transverse Mercator, Zone 14R

This map is not a legal document. Boundaries may be generalized for this map scale. Private lands within government reservations may not be shown. Obtain permission before