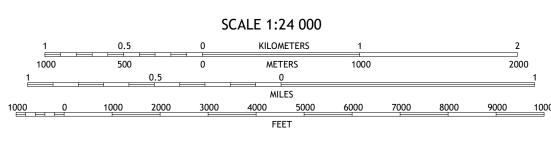

Produced by the United States Geological Survey
North American Datum of 1983 (NAD83)
World Geodetic System of 1984 (WGS84). Projection and
1 000-meter grid:Universal Transverse Mercator, Zone 14R

This map is not a legal document. Boundaries may be generalized for this map scale. Private lands within government reservations may not be shown. Obtain permission before