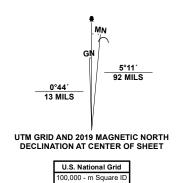

Produced by the United States Geological Survey
North American Datum of 1983 (NAD83)
World Geodetic System of 1984 (WGS84). Projection and
1 000-meter grid:Universal Transverse Mercator, Zone 14R

This map is not a legal document. Boundaries may be generalized for this map scale. Private lands within government reservations may not be shown. Obtain permission before