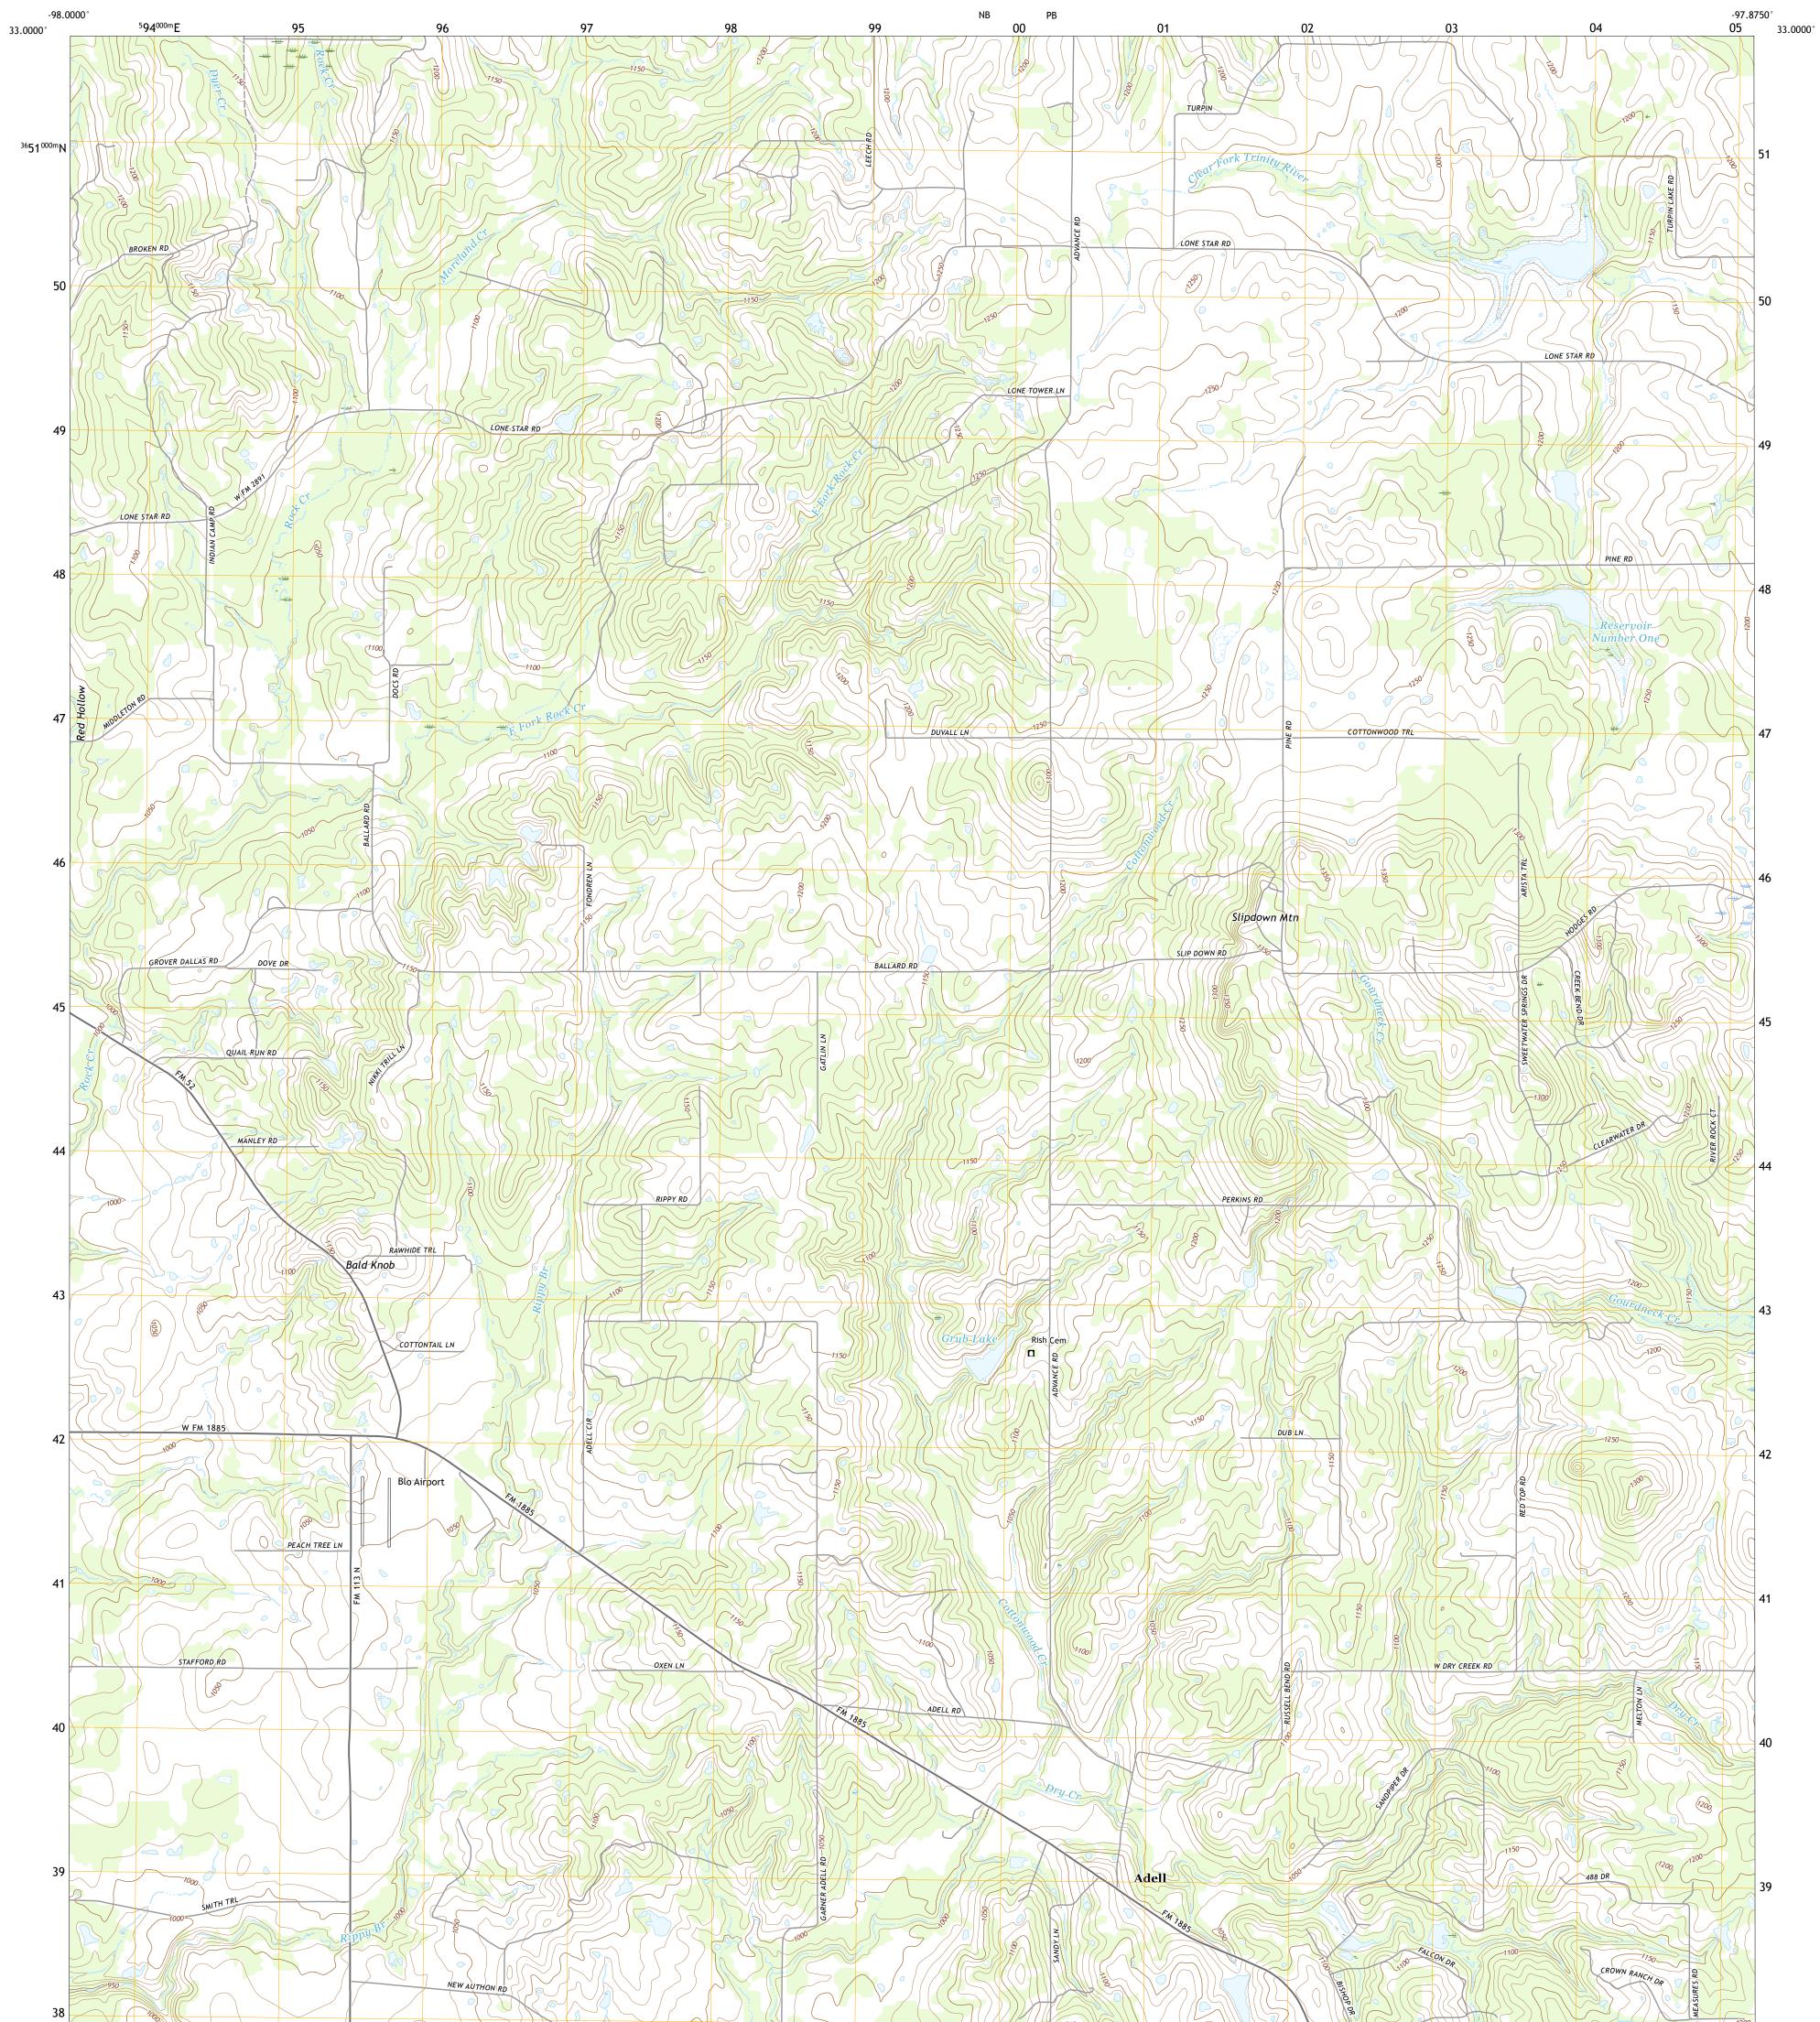

## U.S. DEPARTMENT OF THE INTERIOR U.S. GEOLOGICAL SURVEY

ADELL QUADRANGLE TEXAS - PARKER COUNTY 7.5-MINUTE SERIES

Produced by the United States Geological Survey North American Datum of 1983 (NAD83) World Geodetic System of 1984 (WGS84). Projection and 1 000-meter grid:Universal Transverse Mercator, Zone 14S This map is not a legal document. Boundaries may be generalized for this map scale. Private lands within government reservations may not be shown. Obtain permission before entering private lands.