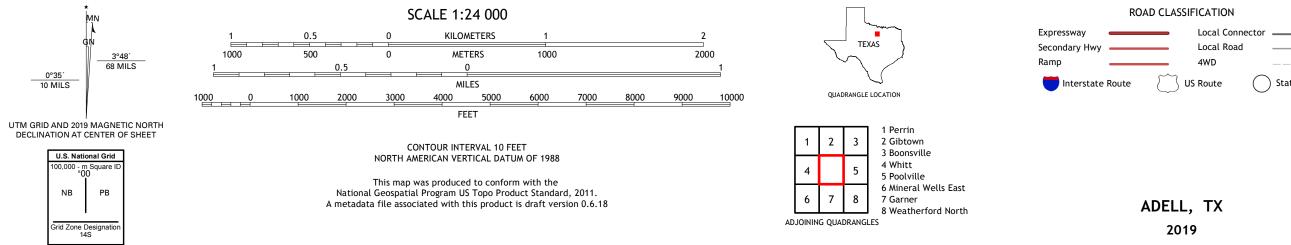

## U.S. DEPARTMENT OF THE INTERIOR U.S. GEOLOGICAL SURVEY

ADELL QUADRANGLE TEXAS - PARKER COUNTY 7.5-MINUTE SERIES

Produced by the United States Geological Survey North American Datum of 1983 (NAD83) World Geodetic System of 1984 (WGS84). Projection and 1 000-meter grid:Universal Transverse Mercator, Zone 14S This map is not a legal document. Boundaries may be generalized for this map scale. Private lands within government reservations may not be shown. Obtain permission before entering private lands.

......NAIP, September 2016 - November 2016 U.S. Census Bureau, 2015 - 2018 ......GNIS, 1979 - 2018 ......National Hydrography Dataset, 2000 - 2018 .....National Elevation Dataset, 2004 - 2016 .....Multiple sources; see metadata file 2016 - 2017 Imagery... Roads..... Names..... Hydrography...... Contours..... Boundaries... ...FWS National Wetlands Inventory 1981 - 1983 Wetlands...

NSN. 7643016394779 NGA REF NO. USGSX24K193

State Route