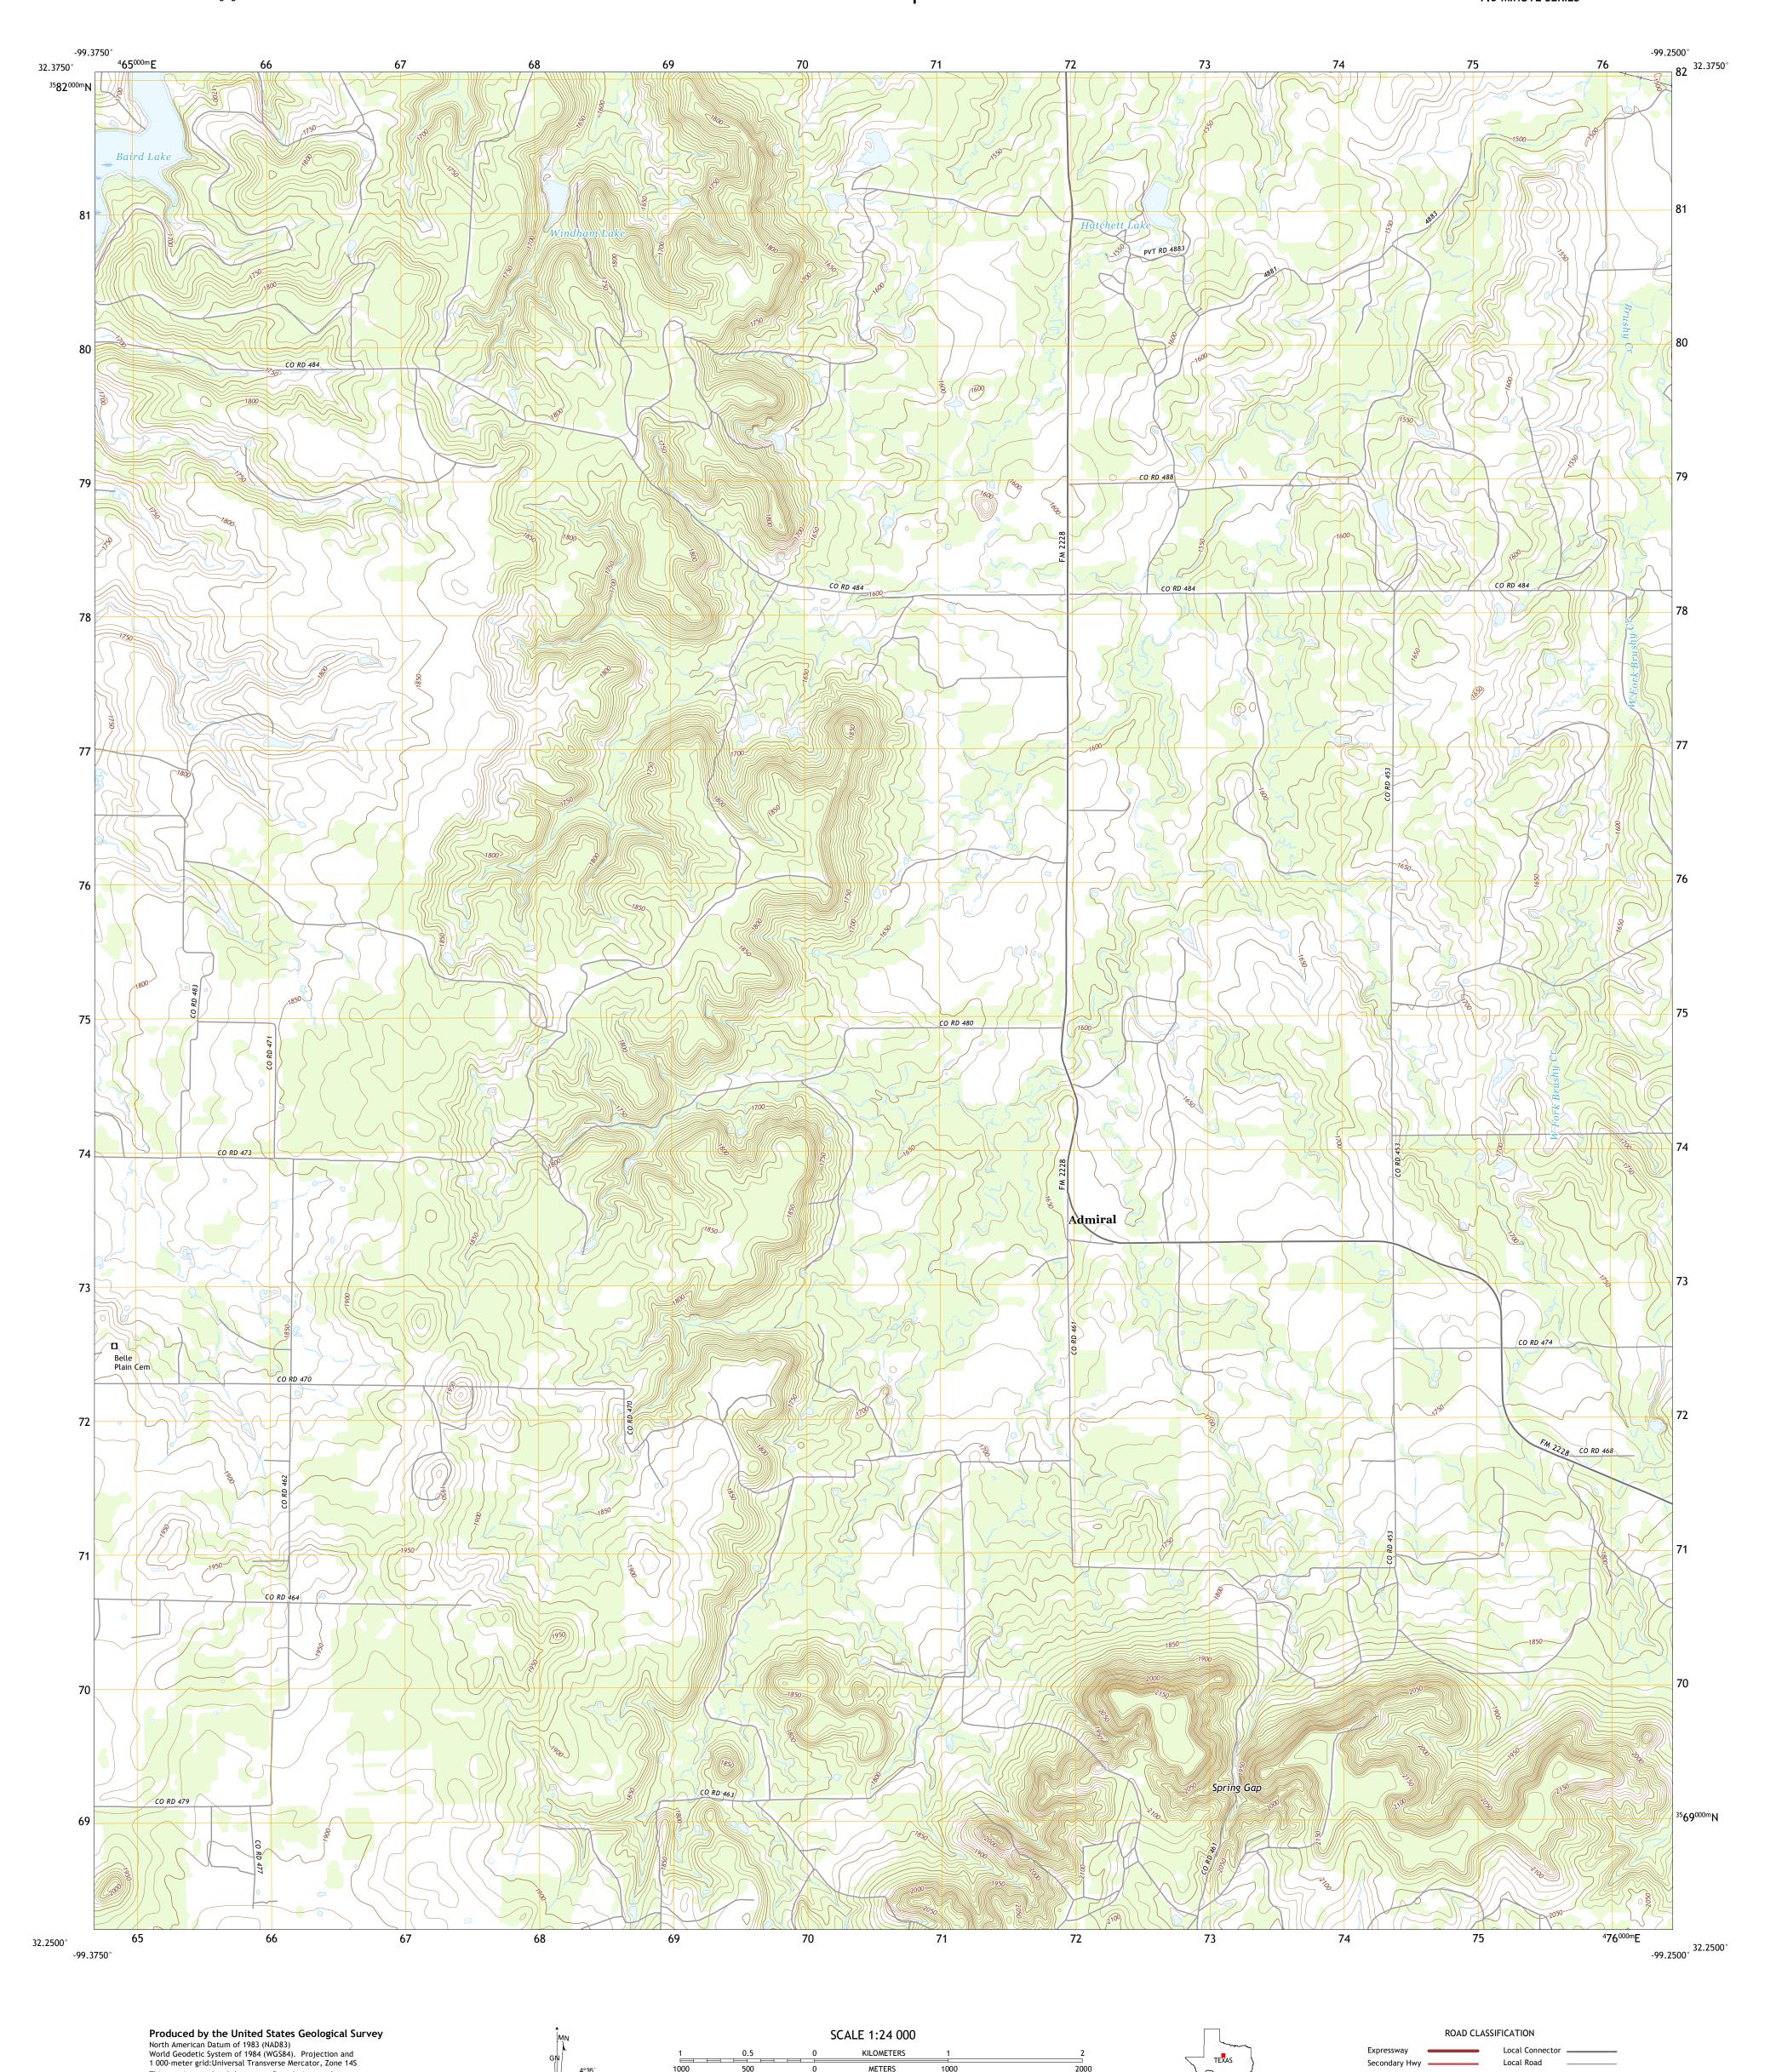

This map is not a legal document. Boundaries may be generalized for this map scale. Private lands within government reservations may not be shown. Obtain permission before

UTM GRID AND 2019 MAGNETIC NORTH DECLINATION AT CENTER OF SHEET

U.S. National Grid 100,000 - m Square ID

MA

Grid Zone Designatio 14S

entering private lands.

Hydrography.....

Imagery.... Roads..... Names.....

Boundaries...

Wetlands...

KILOMETERS

METERS

MILES

4000 5000

FEET

CONTOUR INTERVAL 10 FEET NORTH AMERICAN VERTICAL DATUM OF 1988

This map was produced to conform with the National Geospatial Program US Topo Product Standard, 2011. A metadata file associated with this product is draft version 0.6.18

Secondary Hwy -

Interstate Route

Ramp

QUADRANGLE LOCATION

ADJOINING QUADRANGLES

1 Baird
2 Jayell
3 Putnam North
4 Club Hollow
5 Putnam South
6 Rowden NW
7 Rowden
8 Cross Plains North

Local Road

State Route

4WD

US Route