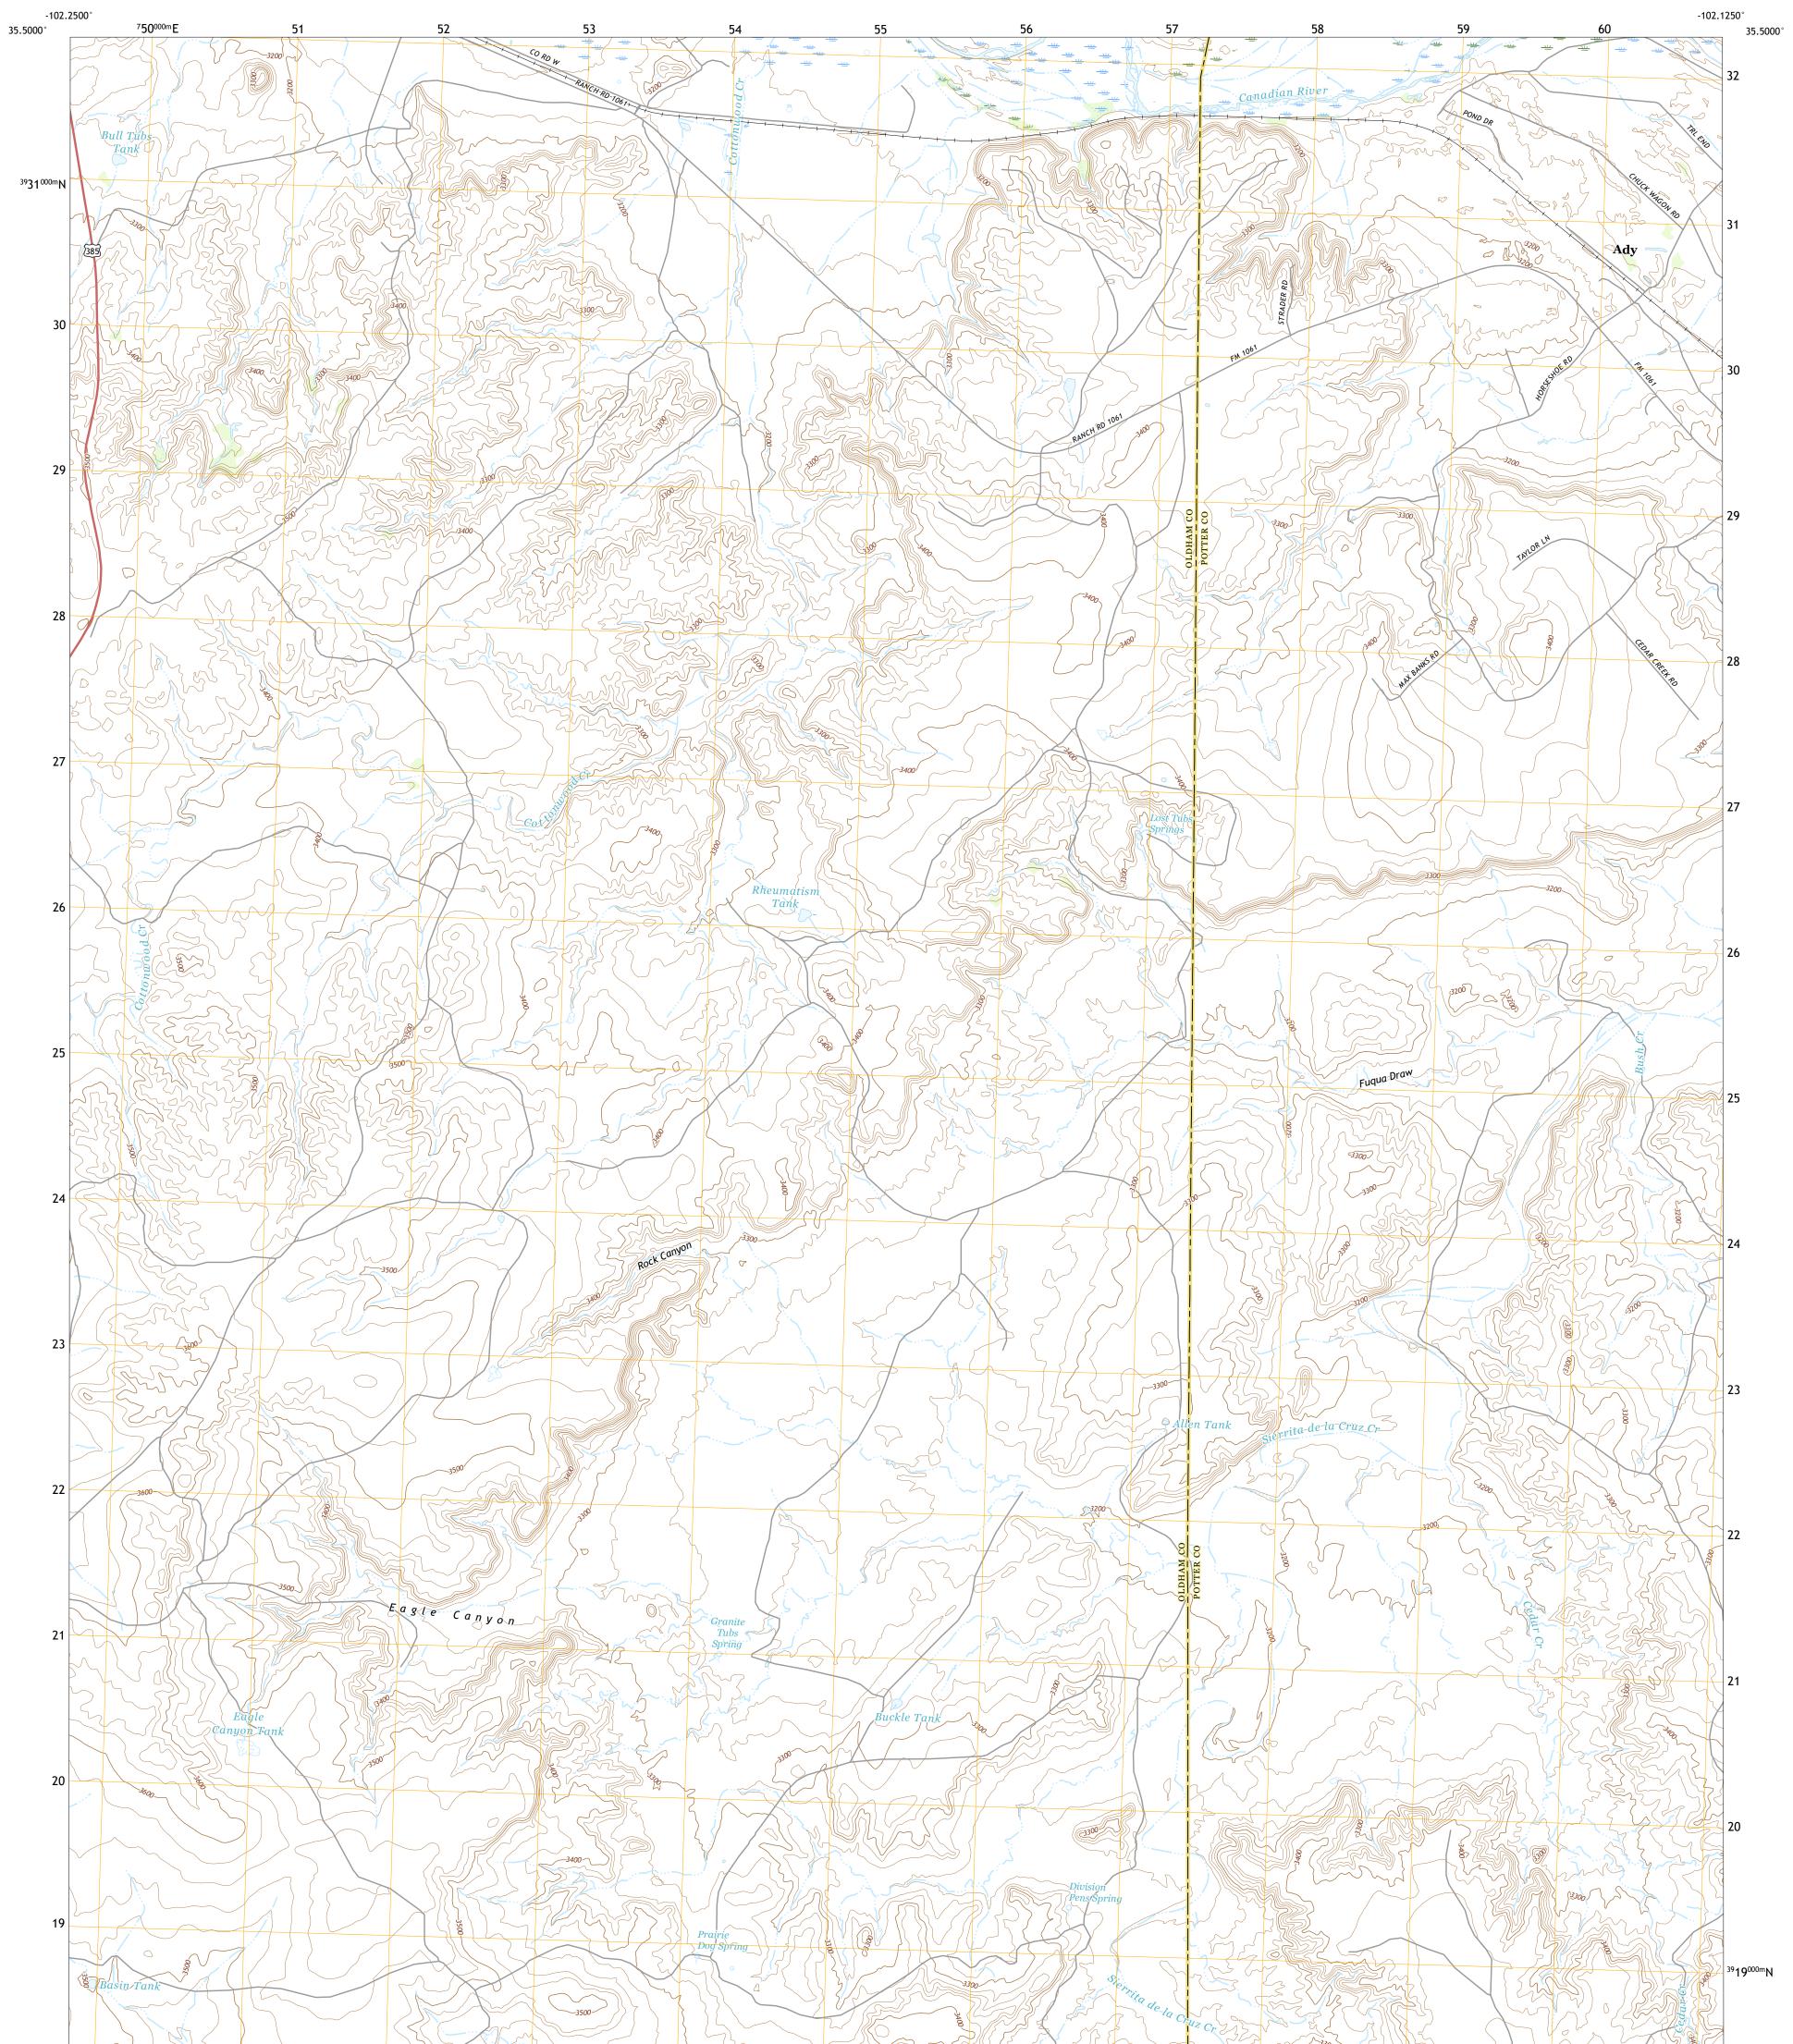

## U.S. DEPARTMENT OF THE INTERIOR U.S. GEOLOGICAL SURVEY

ADY QUADRANGLE TEXAS 7.5-MINUTE SERIES

Produced by the United States Geological Survey North American Datum of 1983 (NAD83) World Geodetic System of 1984 (WGS84). Projection and 1 000-meter grid:Universal Transverse Mercator, Zone 13S This map is not a legal document. Boundaries may be generalized for this map scale. Private lands within government reservations may not be shown. Obtain permission before entering private lands.