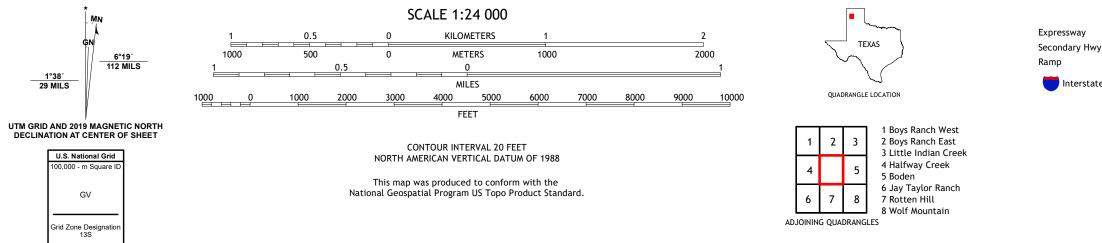

## U.S. DEPARTMENT OF THE INTERIOR U.S. GEOLOGICAL SURVEY

ADY QUADRANGLE TEXAS 7.5-MINUTE SERIES

Produced by the United States Geological Survey North American Datum of 1983 (NAD83) World Geodetic System of 1984 (WGS84). Projection and 1 000-meter grid:Universal Transverse Mercator, Zone 13S This map is not a legal document. Boundaries may be generalized for this map scale. Private lands within government reservations may not be shown. Obtain permission before entering private lands.

Imagery.... Roads..... Names..... Hydrography..... Contours.. Boundaries.... Wetlands... ..FWS National Wetlands Inventory Not Available

1°38′ 29 MILS

ADY, TX

2022