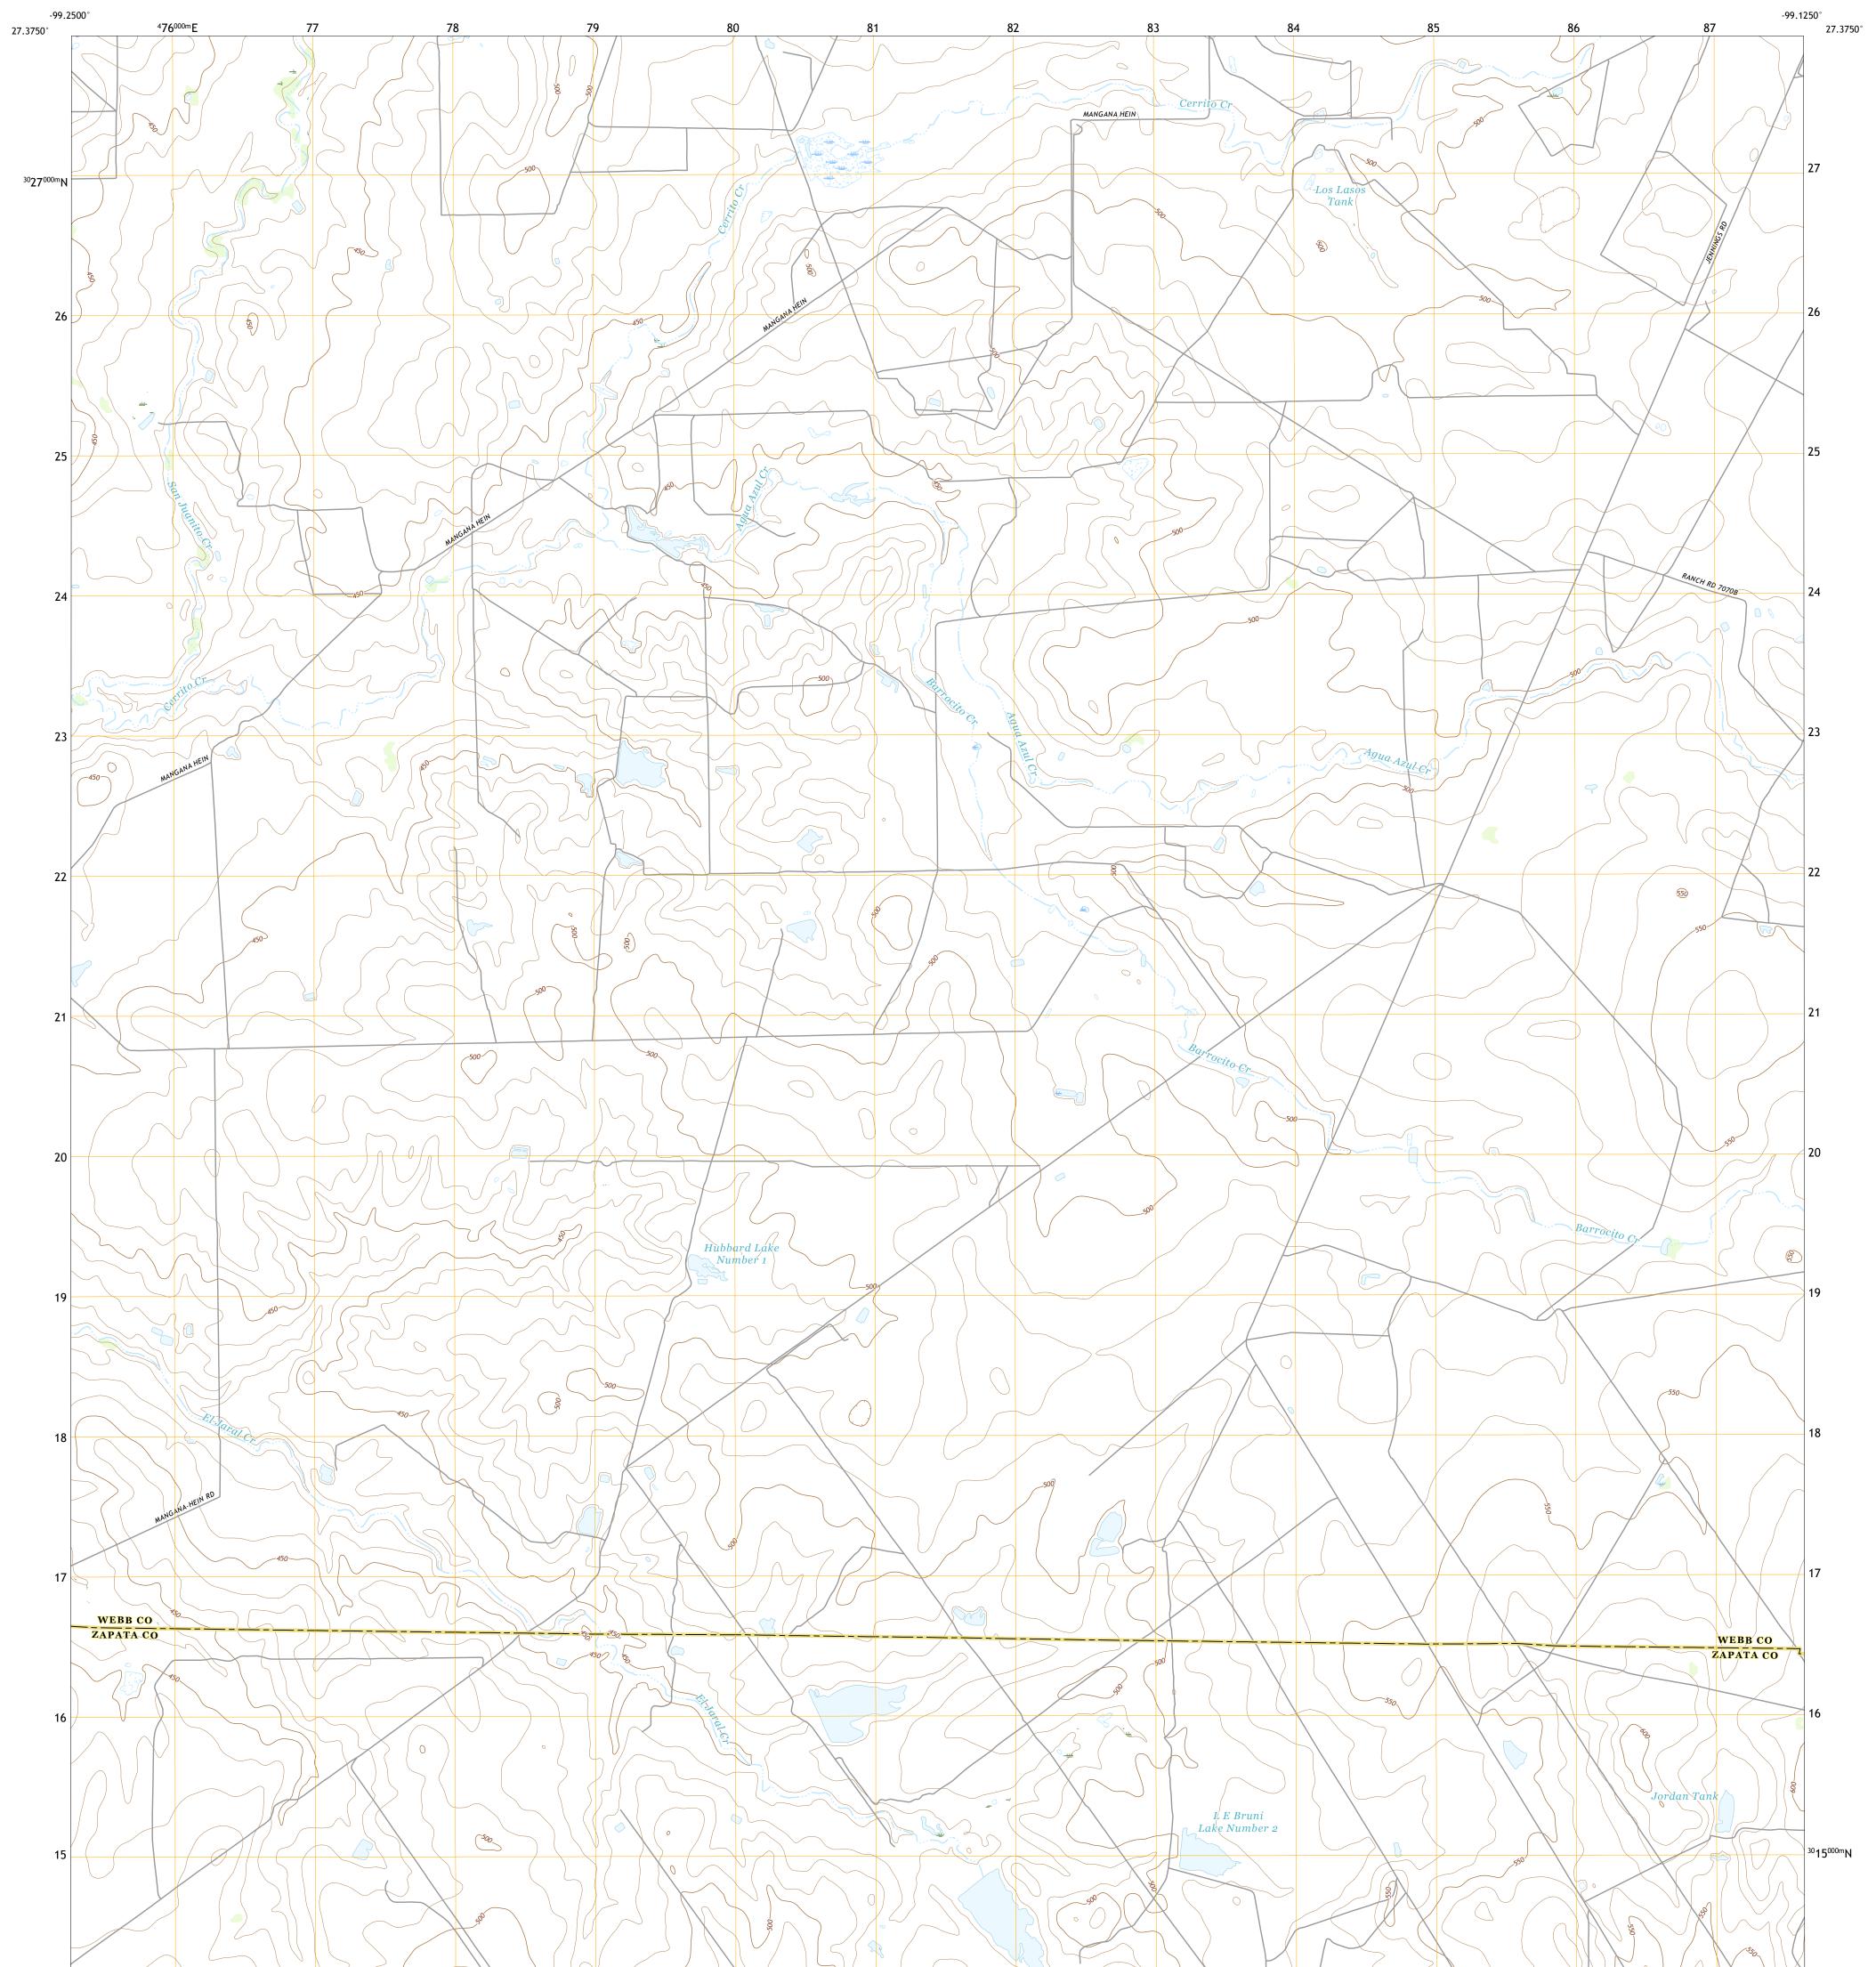

## U.S. DEPARTMENT OF THE INTERIOR U.S. GEOLOGICAL SURVEY

Produced by the United States Geological Survey North American Datum of 1983 (NAD83) World Geodetic System of 1984 (WGS84). Projection and 1 000-meter grid:Universal Transverse Mercator, Zone 14R This map is not a legal document. Boundaries may be generalized for this map scale. Private lands within government reservations may not be shown. Obtain permission before entering private lands.

Imagery......NAIP, July 2016 - December 2016 Roads......U.S. Census Bureau, 2015 Names......GNIS, 2000 Hydrography.....National Hydrography Dataset, 2001 - 2018 Contours.....National Elevation Dataset, 2004 Boundaries.....Multiple sources; see metadata file 2016 - 2017 Wetlands.....FWS National Wetlands Inventory 1983