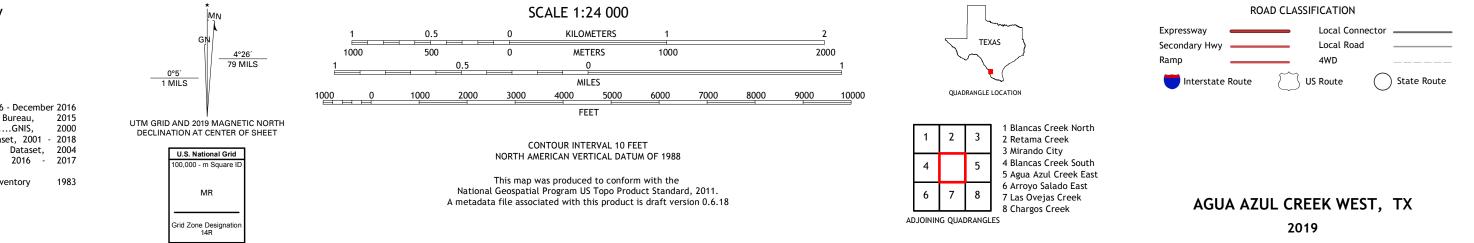

## U.S. DEPARTMENT OF THE INTERIOR U.S. GEOLOGICAL SURVEY

Produced by the United States Geological Survey North American Datum of 1983 (NAD83) World Geodetic System of 1984 (WGS84). Projection and 1 000-meter grid:Universal Transverse Mercator, Zone 14R This map is not a legal document. Boundaries may be generalized for this map scale. Private lands within government reservations may not be shown. Obtain permission before entering private lands.

Imagery......NAIP, July 2016 - December 2016 Roads......U.S. Census Bureau, 2015 Names......GNIS, 2000 Hydrography.....National Hydrography Dataset, 2001 - 2018 Contours.....National Elevation Dataset, 2004 Boundaries.....Multiple sources; see metadata file 2016 - 2017 Wetlands.....FWS National Wetlands Inventory 1983