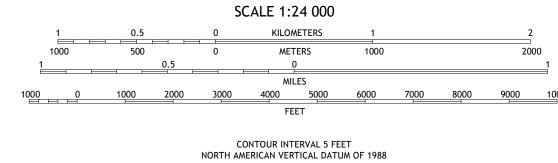

9 MILS

NR

Grid Zone Designation

North American Datum of 1983 (NAD83) World Geodetic System of 1984 (WGS84). Projection and 1 000-meter grid:Universal Transverse Mercator, Zone 14R

entering private lands.

Hydrography...... Contours.....

Boundaries...

Wetlands...

Imagery... Roads..... Names....

This map is not a legal document. Boundaries may be generalized for this map scale. Private lands within government reservations may not be shown. Obtain permission before

...Multiple sources;



This map was produced to conform with the National Geospatial Program US Topo Product Standard, 2011. A metadata file associated with this product is draft version 0.6.18