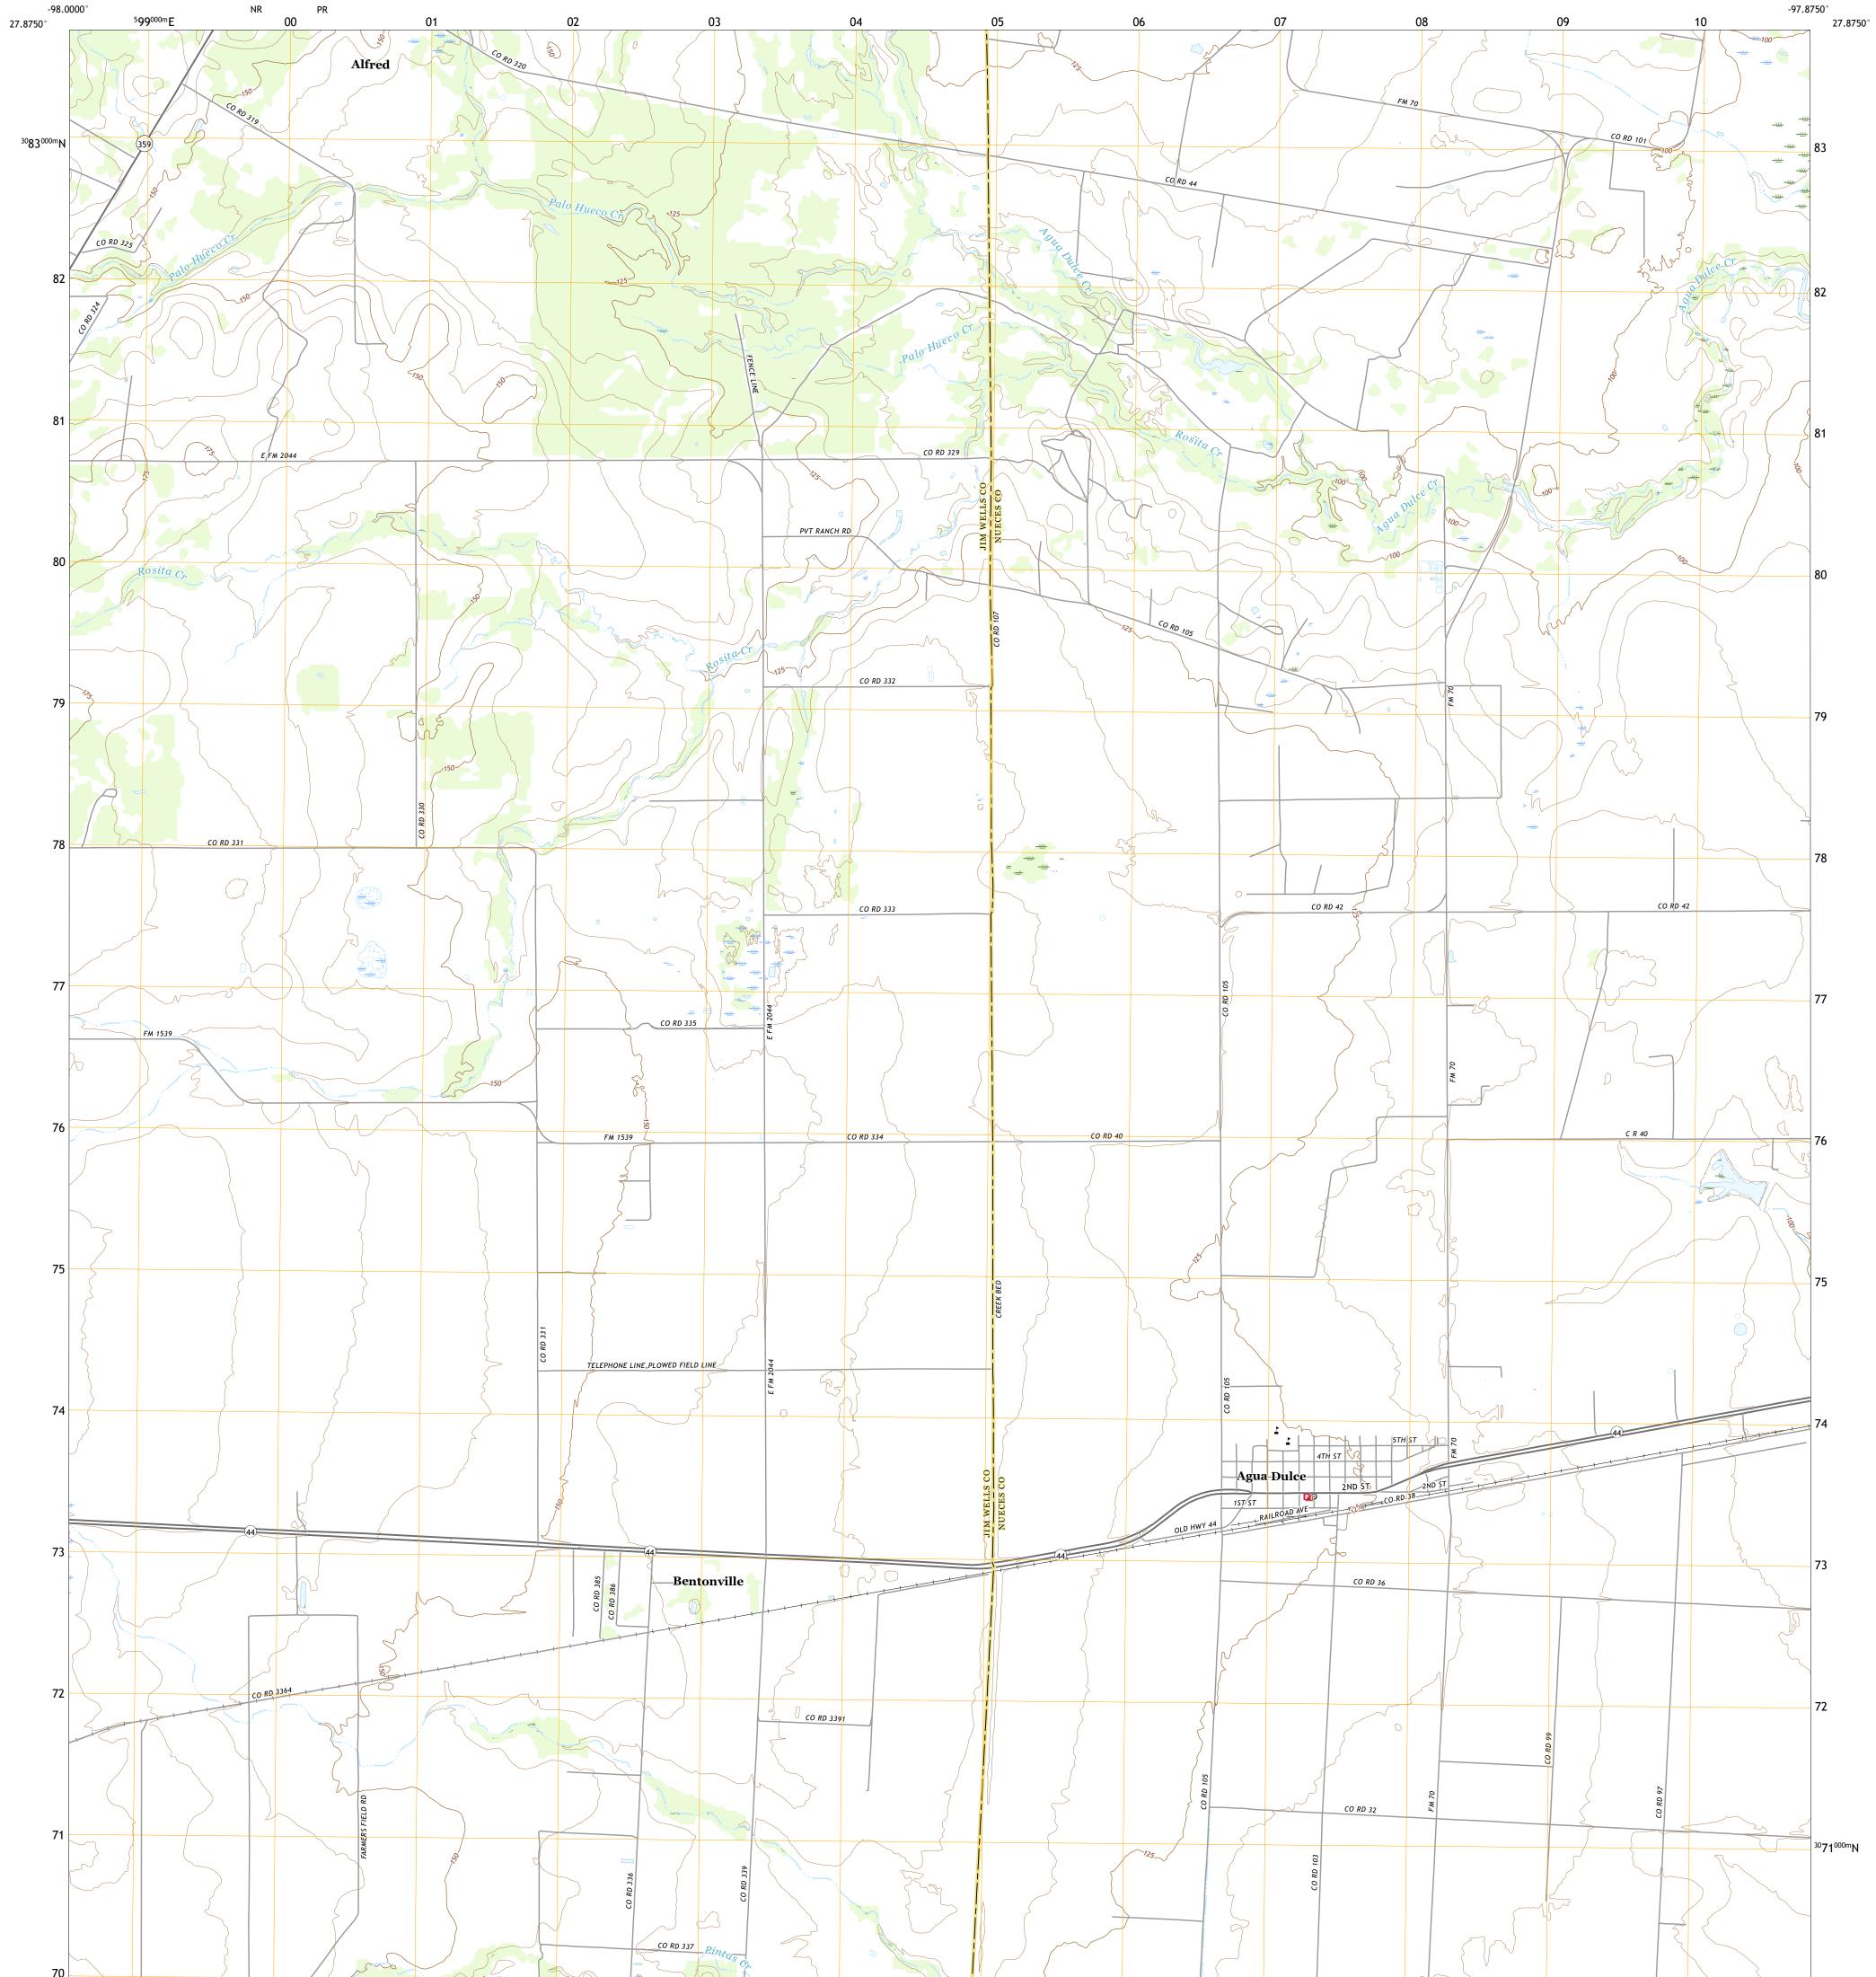

## U.S. DEPARTMENT OF THE INTERIOR U.S. GEOLOGICAL SURVEY

Produced by the United States Geological Survey North American Datum of 1983 (NAD83) World Geodetic System of 1984 (WGS84). Projection and 1 000-meter grid:Universal Transverse Mercator, Zone 14R This map is not a legal document. Boundaries may be generalized for this map scale. Private lands within government reservations may not be shown. Obtain permission before entering private lands.

 Imagery......NAIP, October 2016 - December 2016

 Roads......U.S. Census Bureau, 2015 - 2018

 Names.......GNIS, 1979 - 2022

 Hydrography.....National Hydrography Dataset, 2003 - 2018

 Contours.....National Elevation Dataset, 2019

 Boundaries......Nultiple sources; see metadata file 2019 - 2021

 Wetlands......FWS National Wetlands Inventory Not Available

NSN. 7643016394792