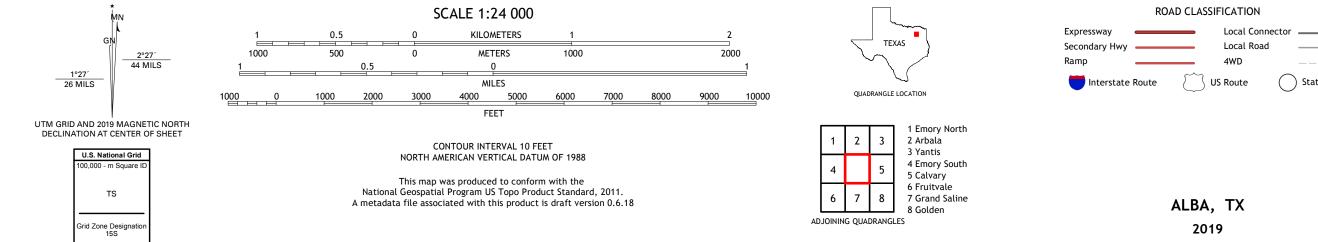

## U.S. DEPARTMENT OF THE INTERIOR U.S. GEOLOGICAL SURVEY

ALBA QUADRANGLE TEXAS 7.5-MINUTE SERIES

Produced by the United States Geological Survey North American Datum of 1983 (NAD83) World Geodetic System of 1984 (WGS84). Projection and 1 000-meter grid:Universal Transverse Mercator, Zone 155 This map is not a legal document. Boundaries may be generalized for this map scale. Private lands within government reservations may not be shown. Obtain permission before entering private lands.

## NSN. 7643016394801 NGA REF NO. USGSX24K387

\_

State Route