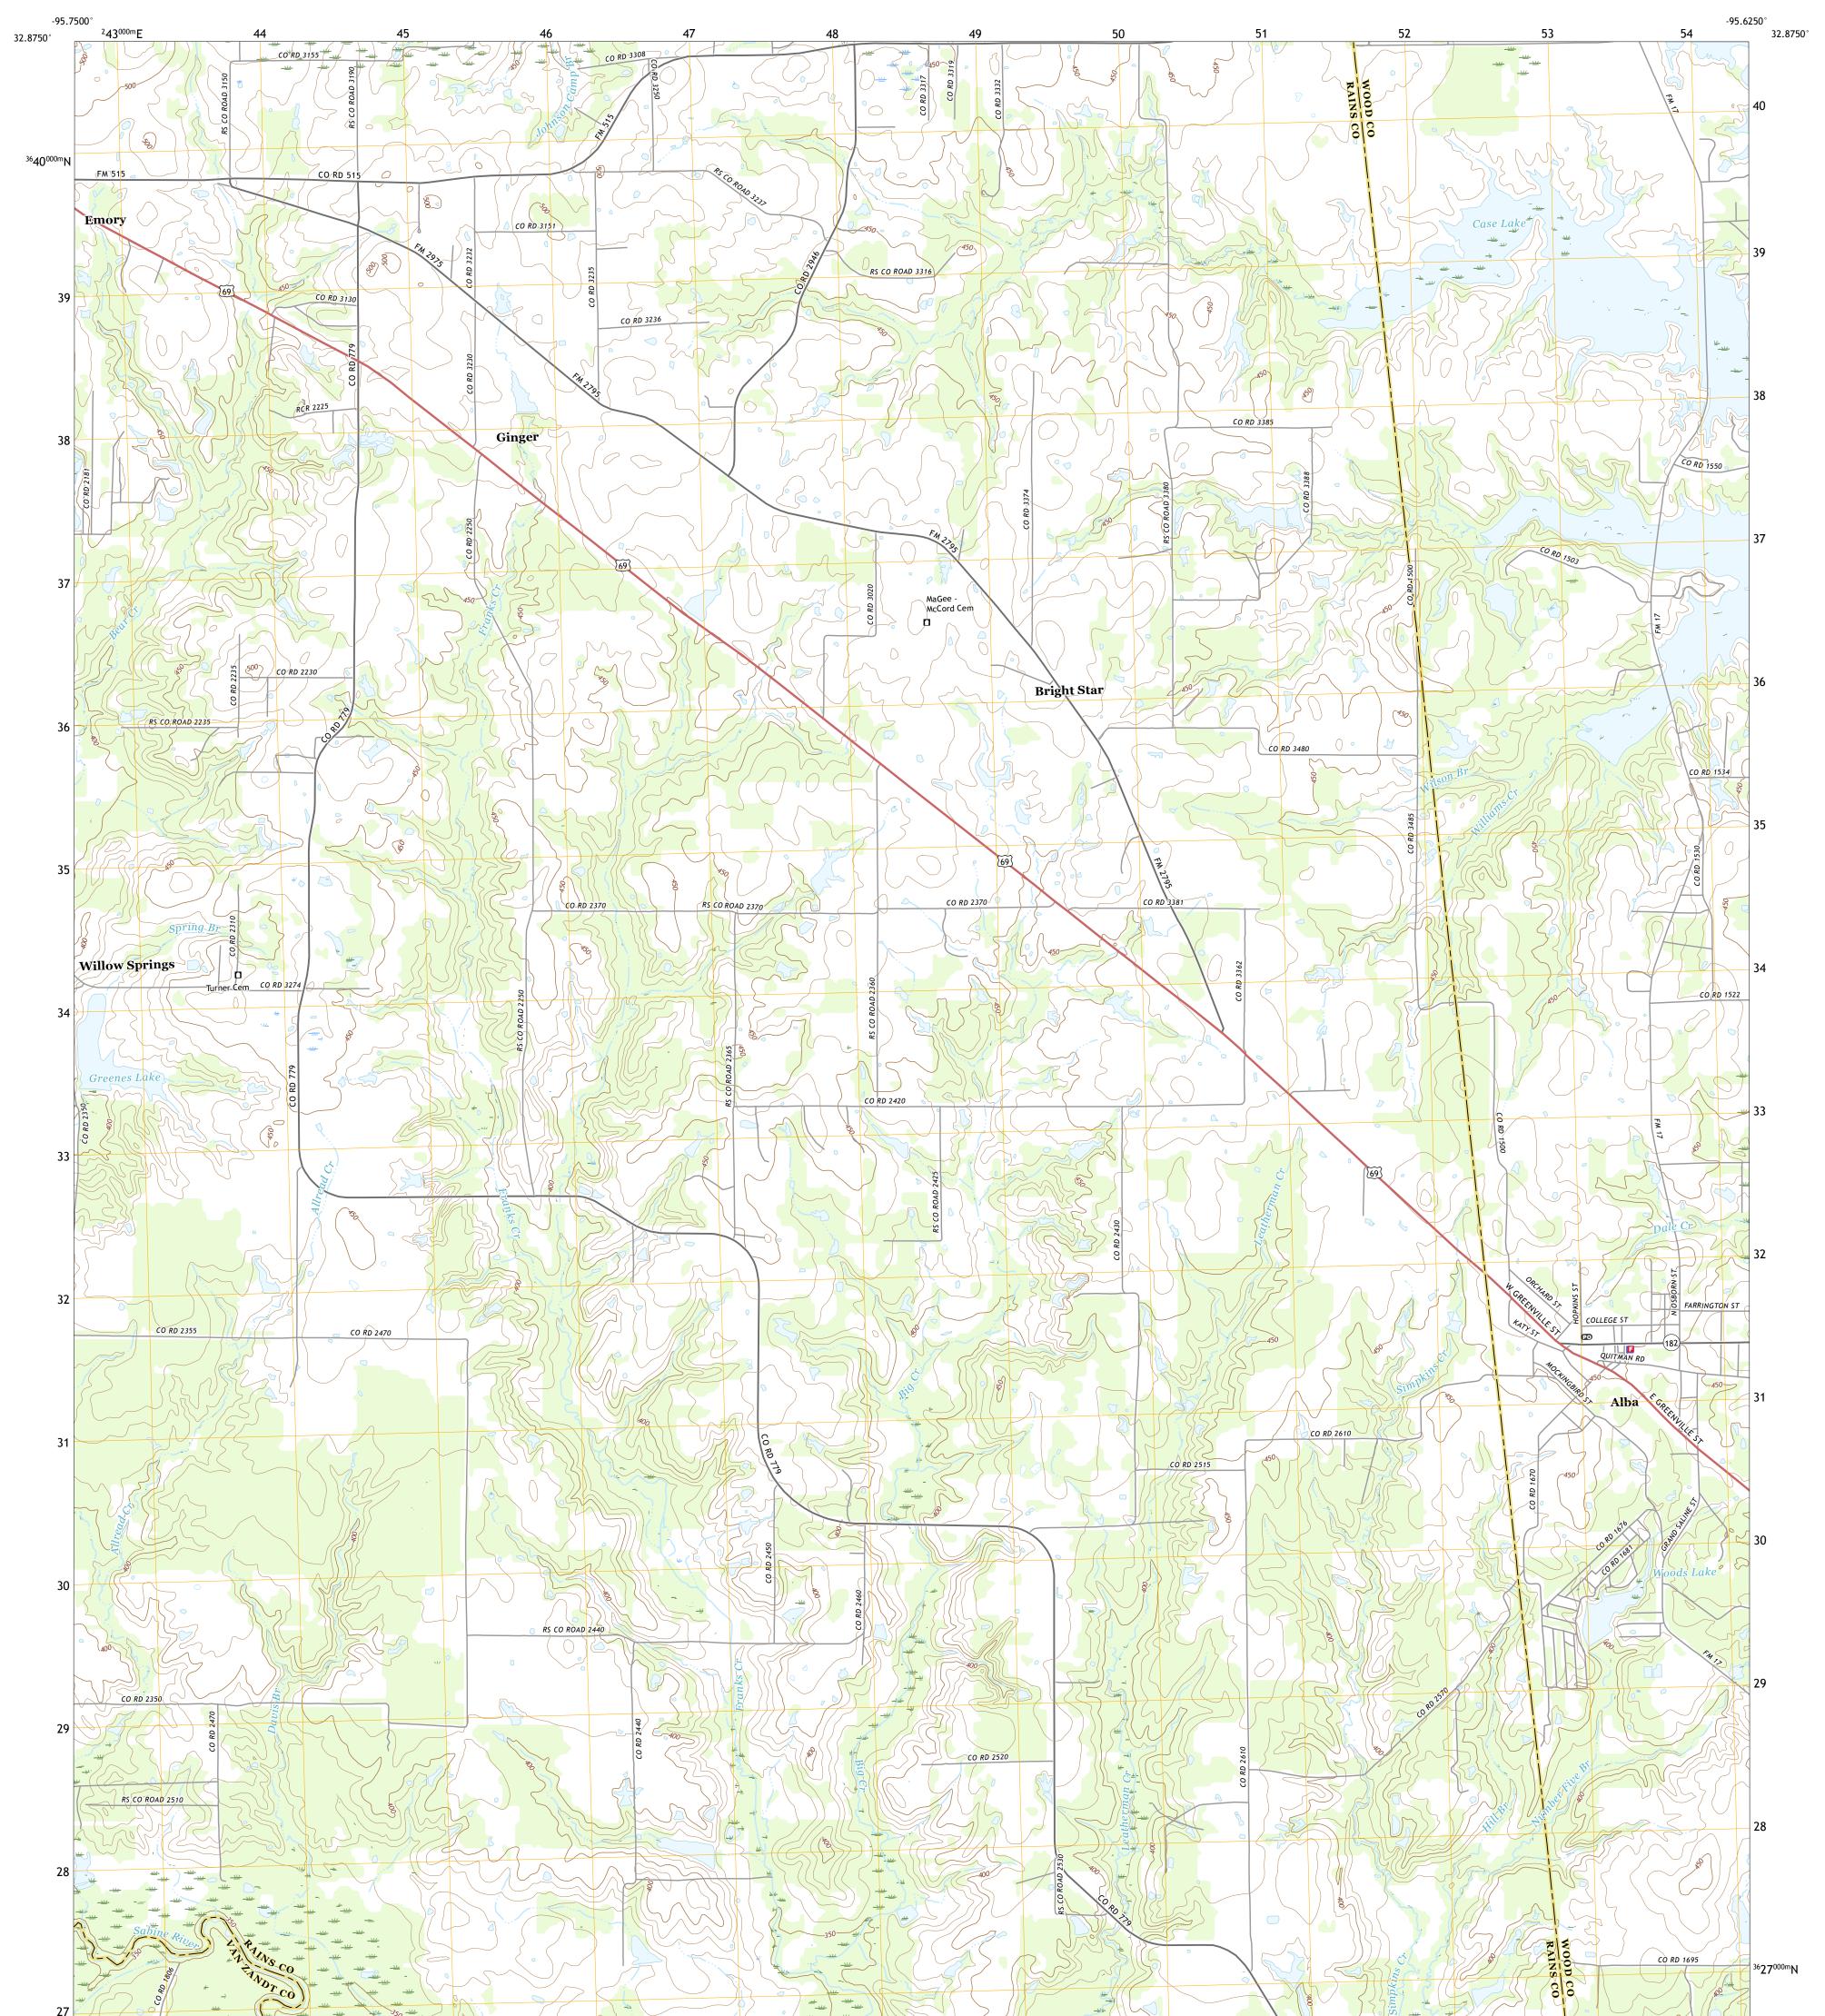

## U.S. DEPARTMENT OF THE INTERIOR U.S. GEOLOGICAL SURVEY

ALBA QUADRANGLE TEXAS 7.5-MINUTE SERIES

Produced by the United States Geological Survey North American Datum of 1983 (NAD83) World Geodetic System of 1984 (WGS84). Projection and 1 000-meter grid:Universal Transverse Mercator, Zone 155 This map is not a legal document. Boundaries may be generalized for this map scale. Private lands within government reservations may not be shown. Obtain permission before entering private lands.

.....NAIP, October 2016 - November 2016 ..... U.S. Census Bureau, 2015 - 2018 .....GNIS, 1979 - 2018 ....National Hydrography Dataset, 2003 - 2018 .....National Elevation Dataset, 2004 ources; see metadata file 2016 - 2017 Imagery... Roads..... Names..... Hydrography..... Contours.. Boundaries... ...Multiple sources; 1980 Wetlands... ..FWS National Wetlands Inventory