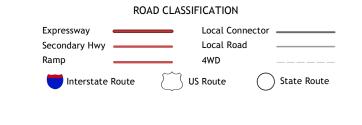

Imagery... Roads..... Names....

Boundaries...

Wetlands...

QUADRANGLE LOCATION

1 2 3 1 Mirando City
2 Oilton
3 Bruni
4 5 4 Agua Azul Creek East
5 Bruni SE
6 7 8 6 Chargos Creek
7 Thompsonville
8 Armstrong Ranch