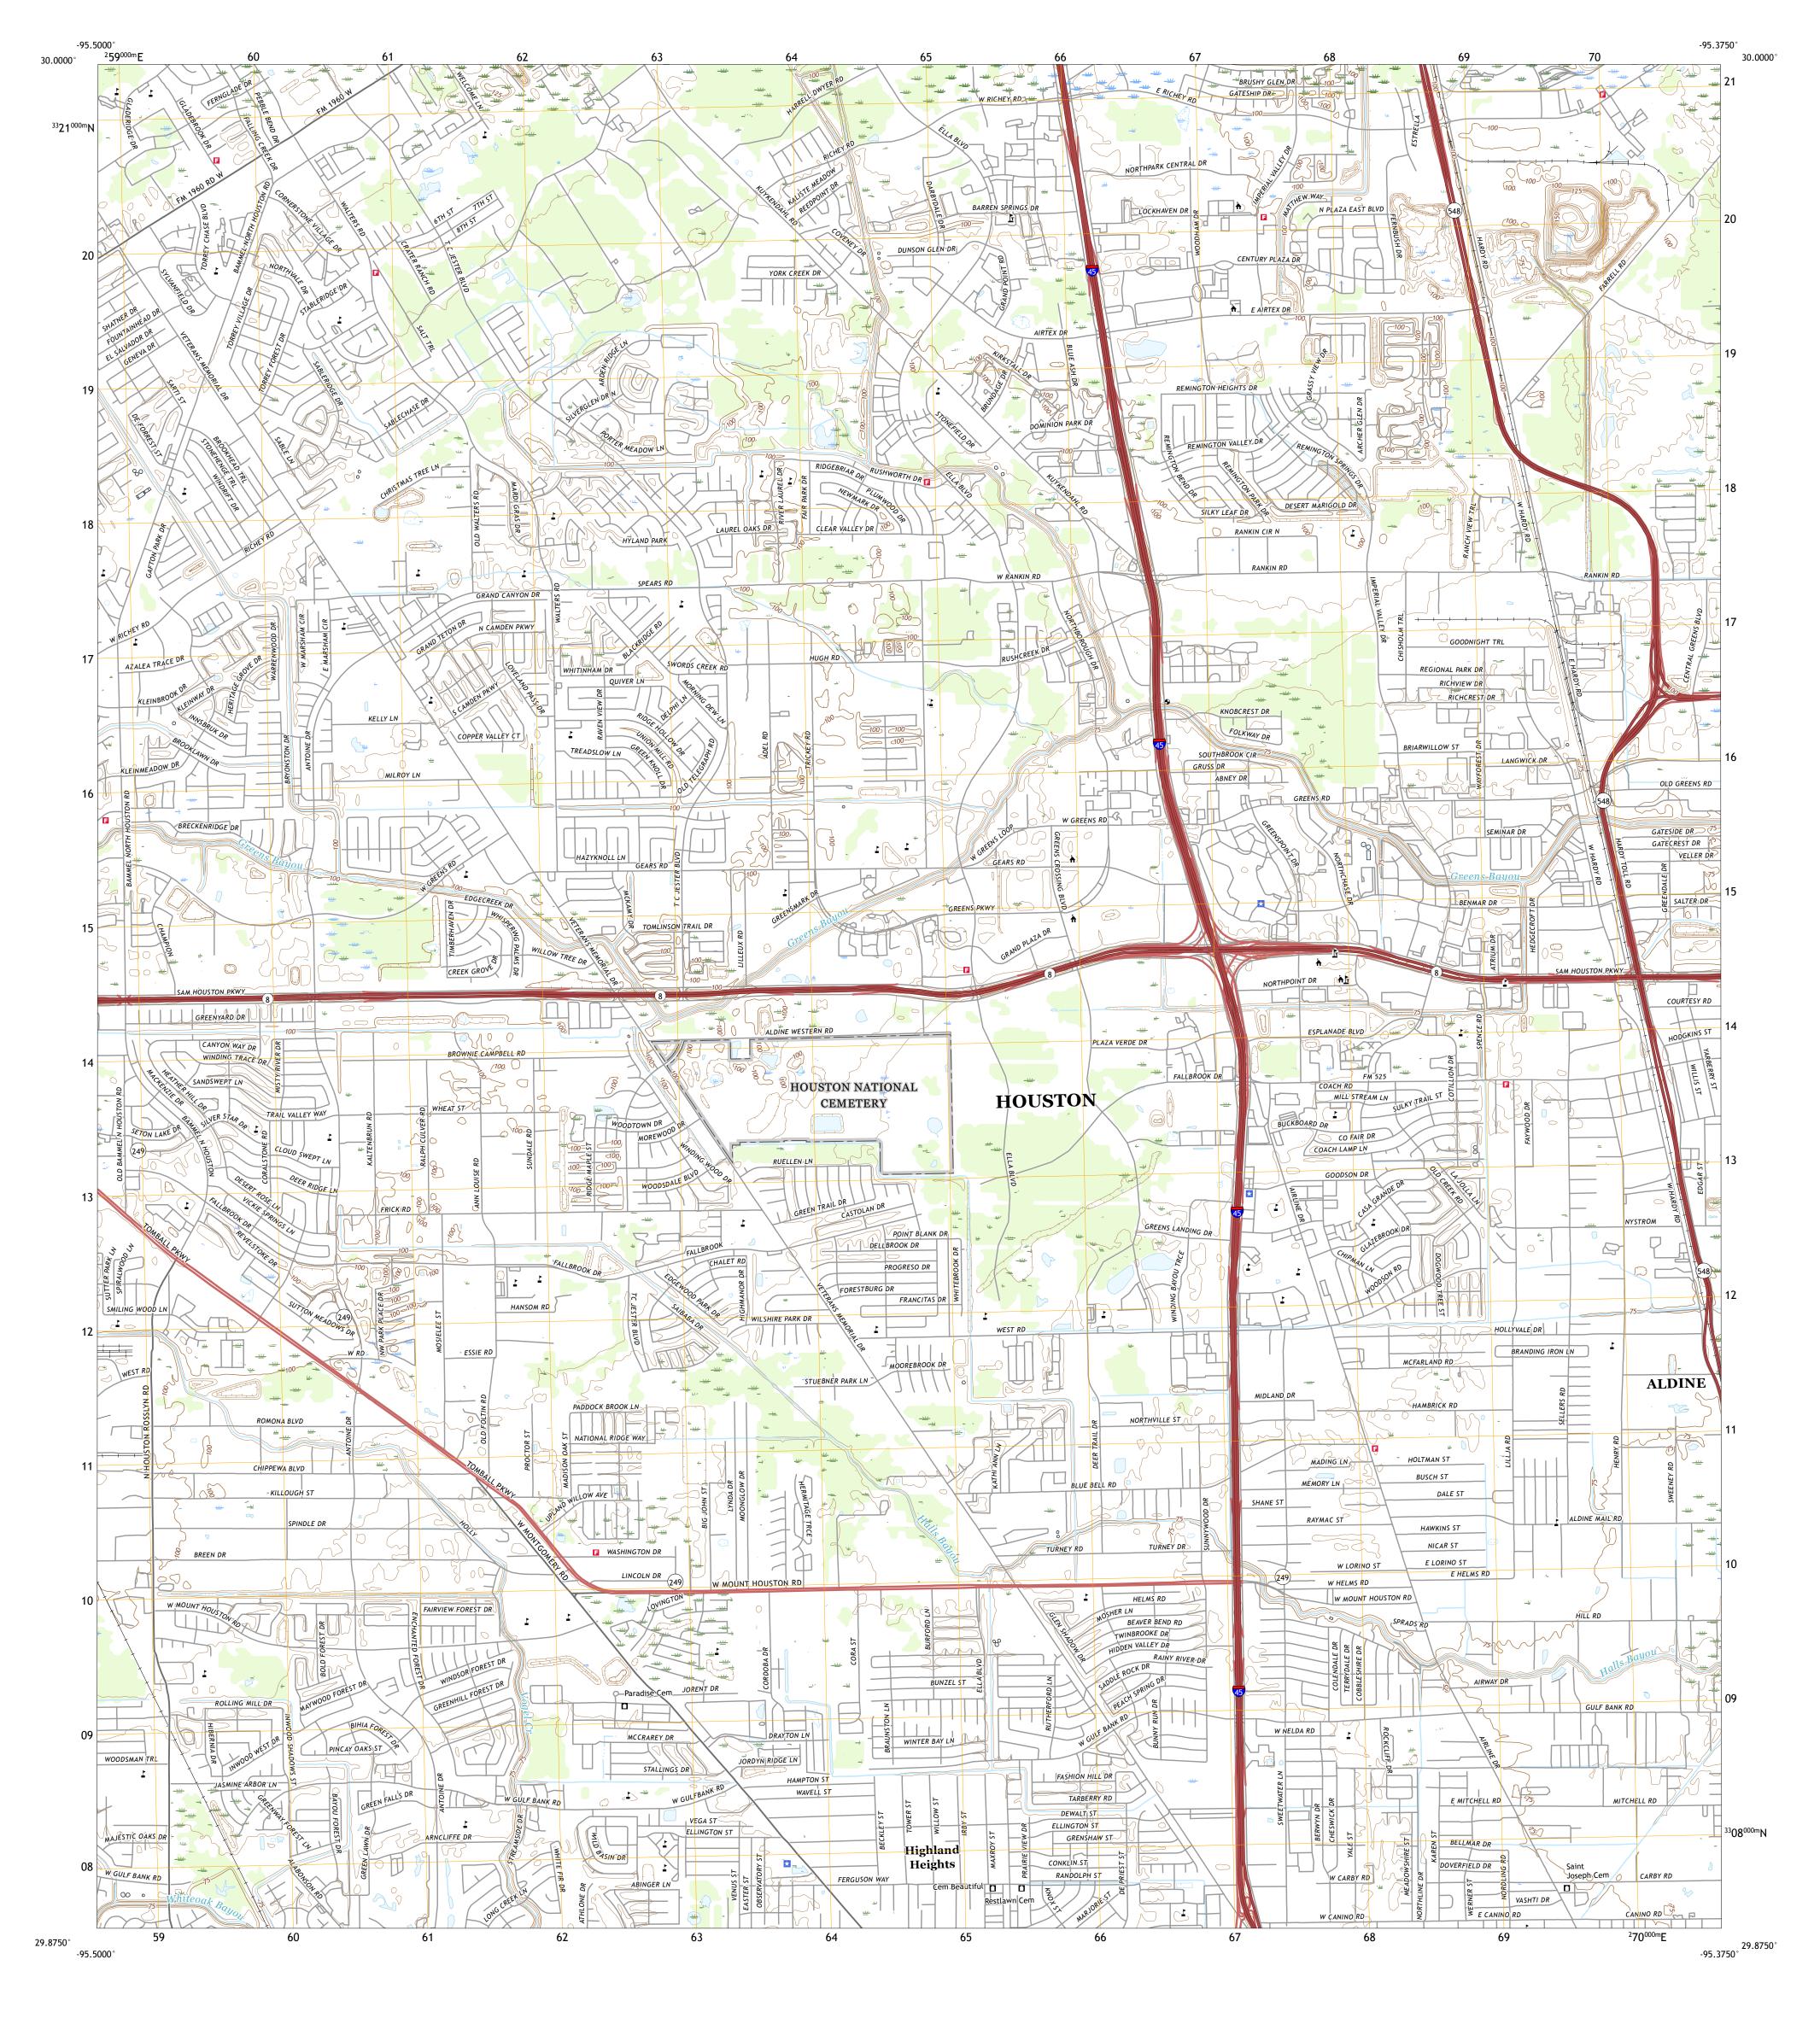

Hydrography.....

QUADRANGLE LOCATION

1 2 3 1 Tomball 2 Spring 3 Maedan 4 Satsuma 5 Humble 6 Hedwig Villa 6 Touston Heig 8 Settegast

ALDINE, TX

2019

ROAD CLASSIFICATION

2000