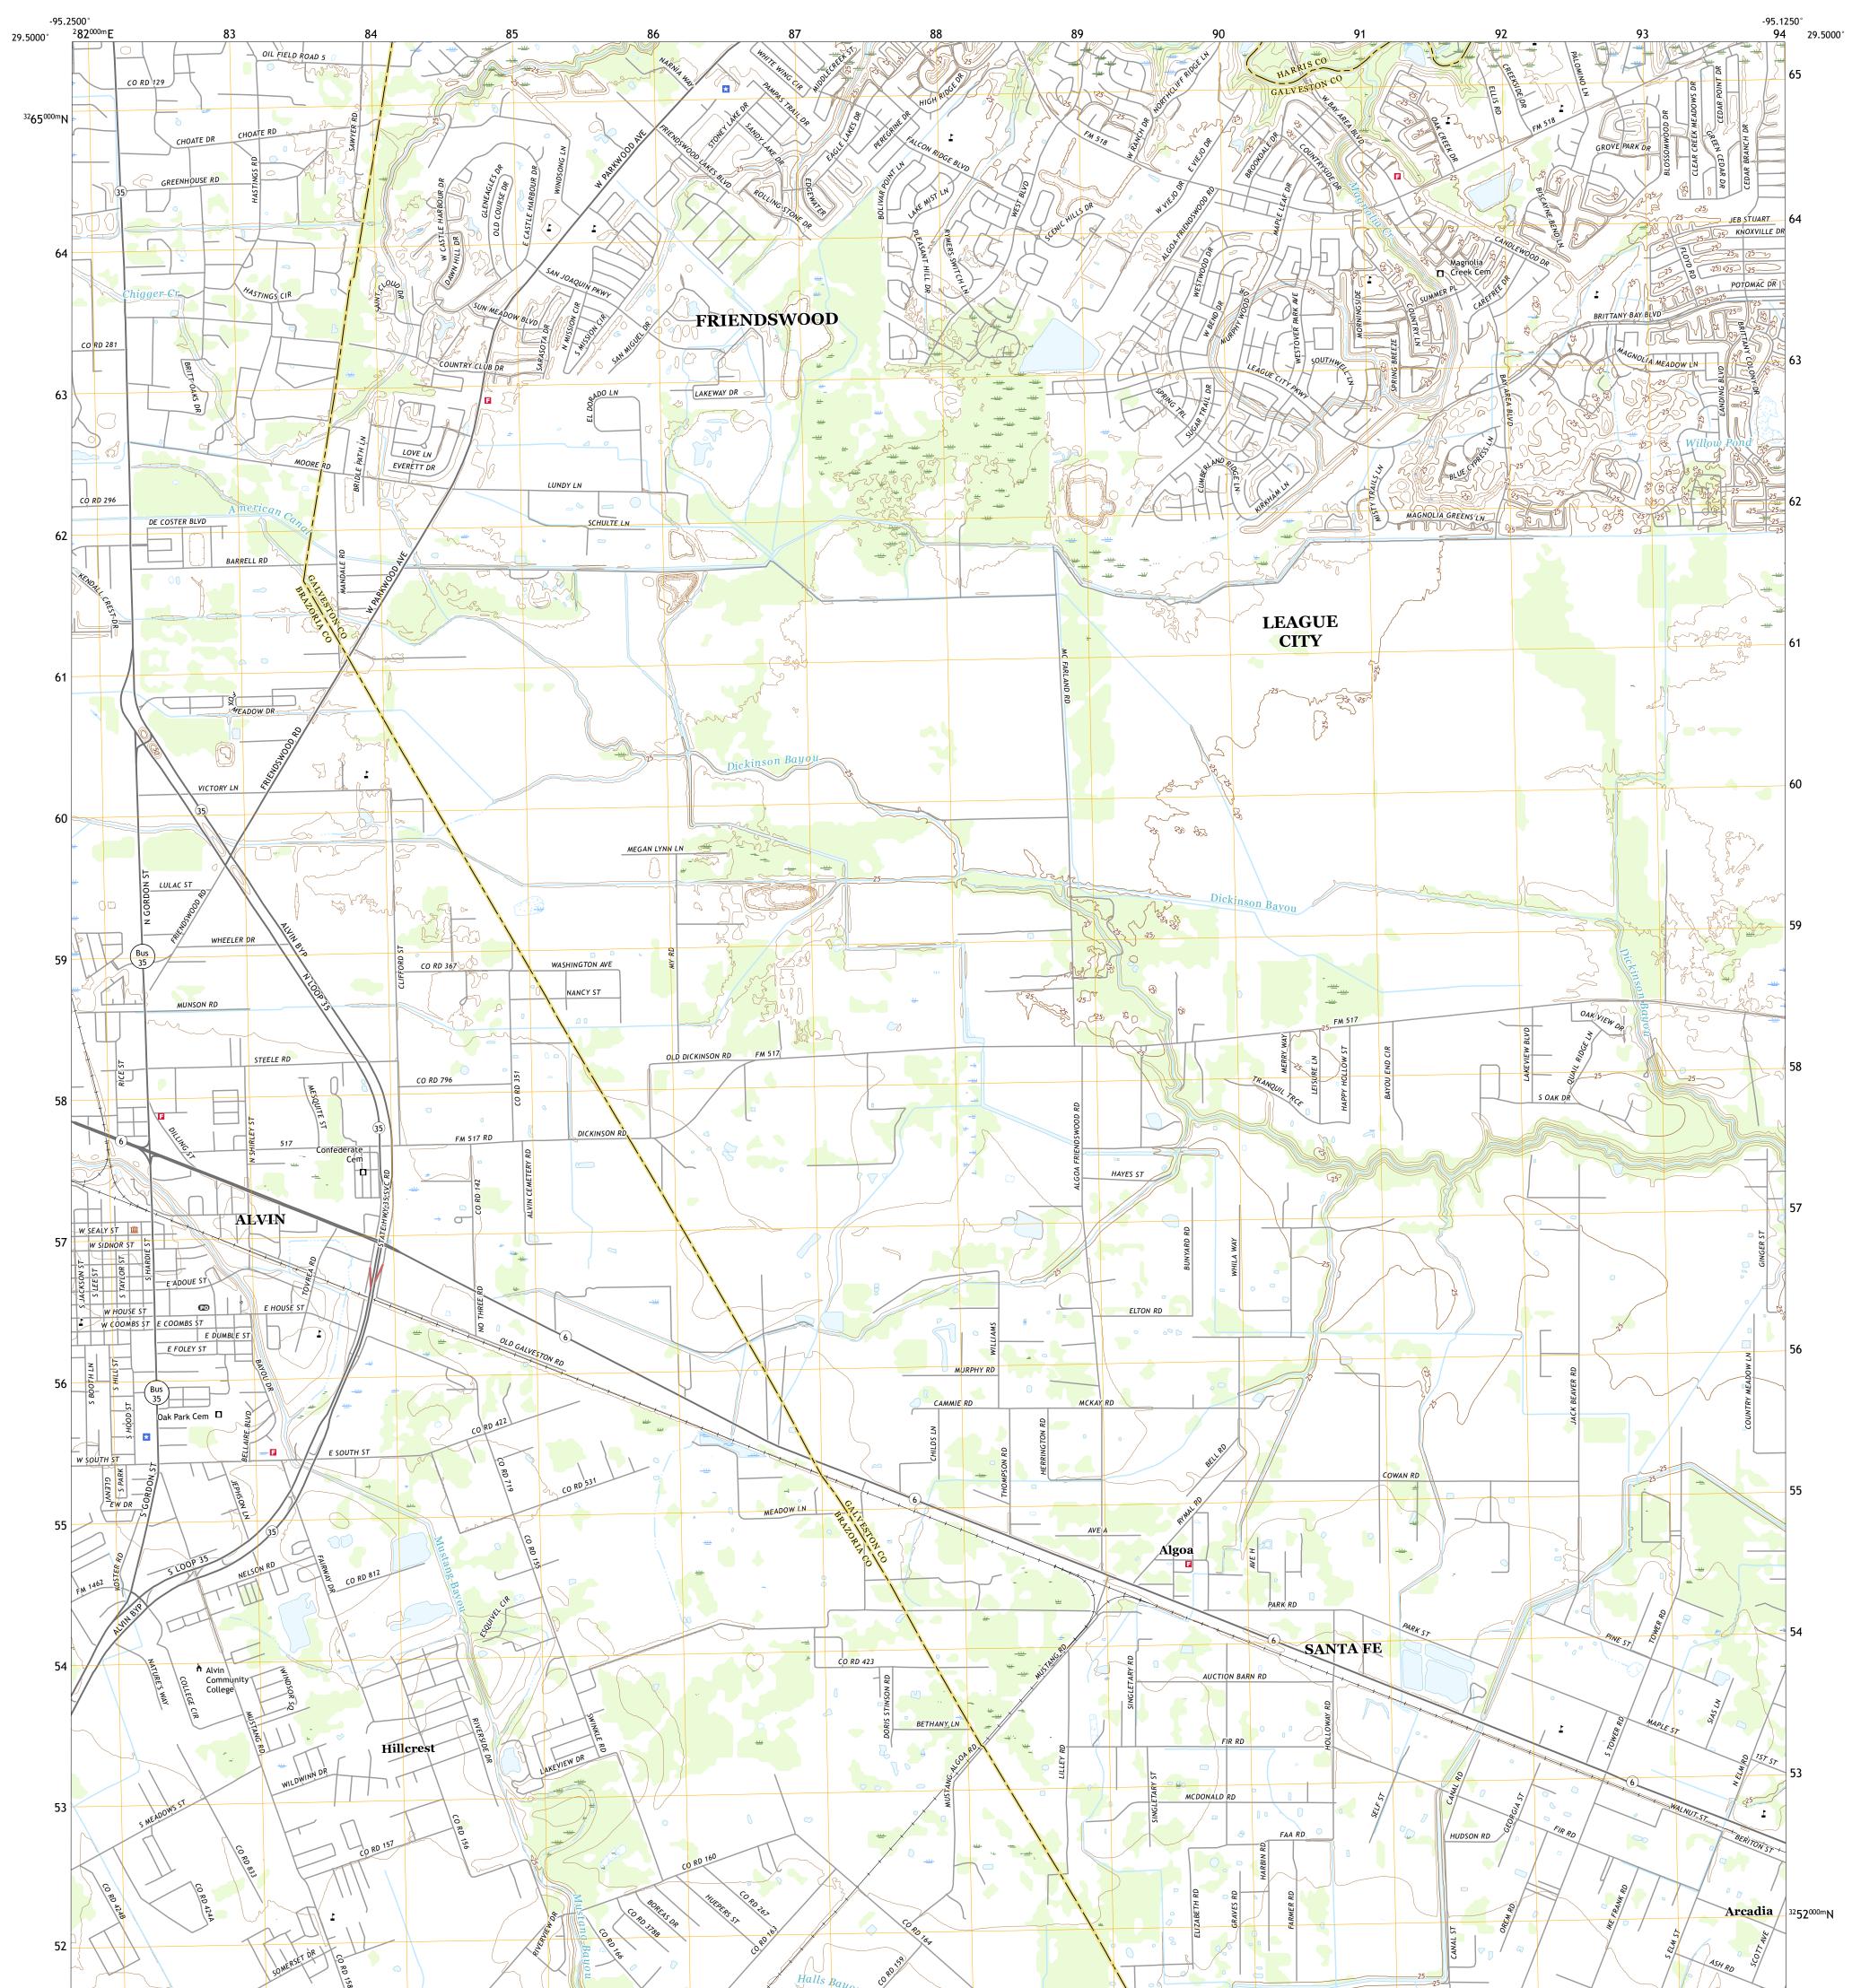

## The National Map US Topo

ALGOA QUADRANGLE TEXAS 7.5-MINUTE SERIES

Produced by the United States Geological Survey North American Datum of 1983 (NAD83) World Geodetic System of 1984 (WGS84). Projection and 1 000-meter grid: Universal Transverse Mercator, Zone 15R This map is not a legal document. Boundaries may be generalized for this map scale. Private lands within government reservations may not be shown. Obtain permission before entering private lands.