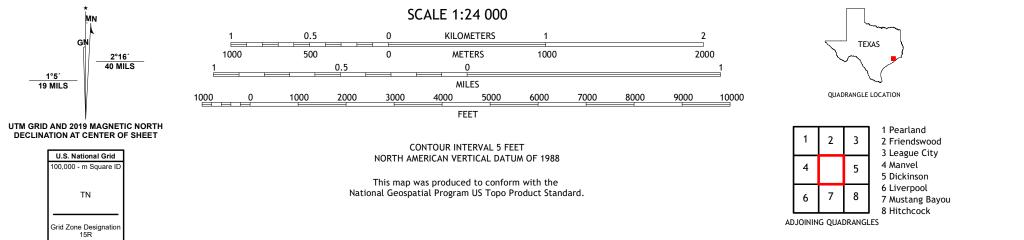

1°5′ 19 MILS

ROAD CLASSIFICATION Expressway Local Connector \_\_\_\_\_ Secondary Hwy Local Road \_\_\_\_\_ Ramp 4WD US Route State Route 🛑 Interstate Route