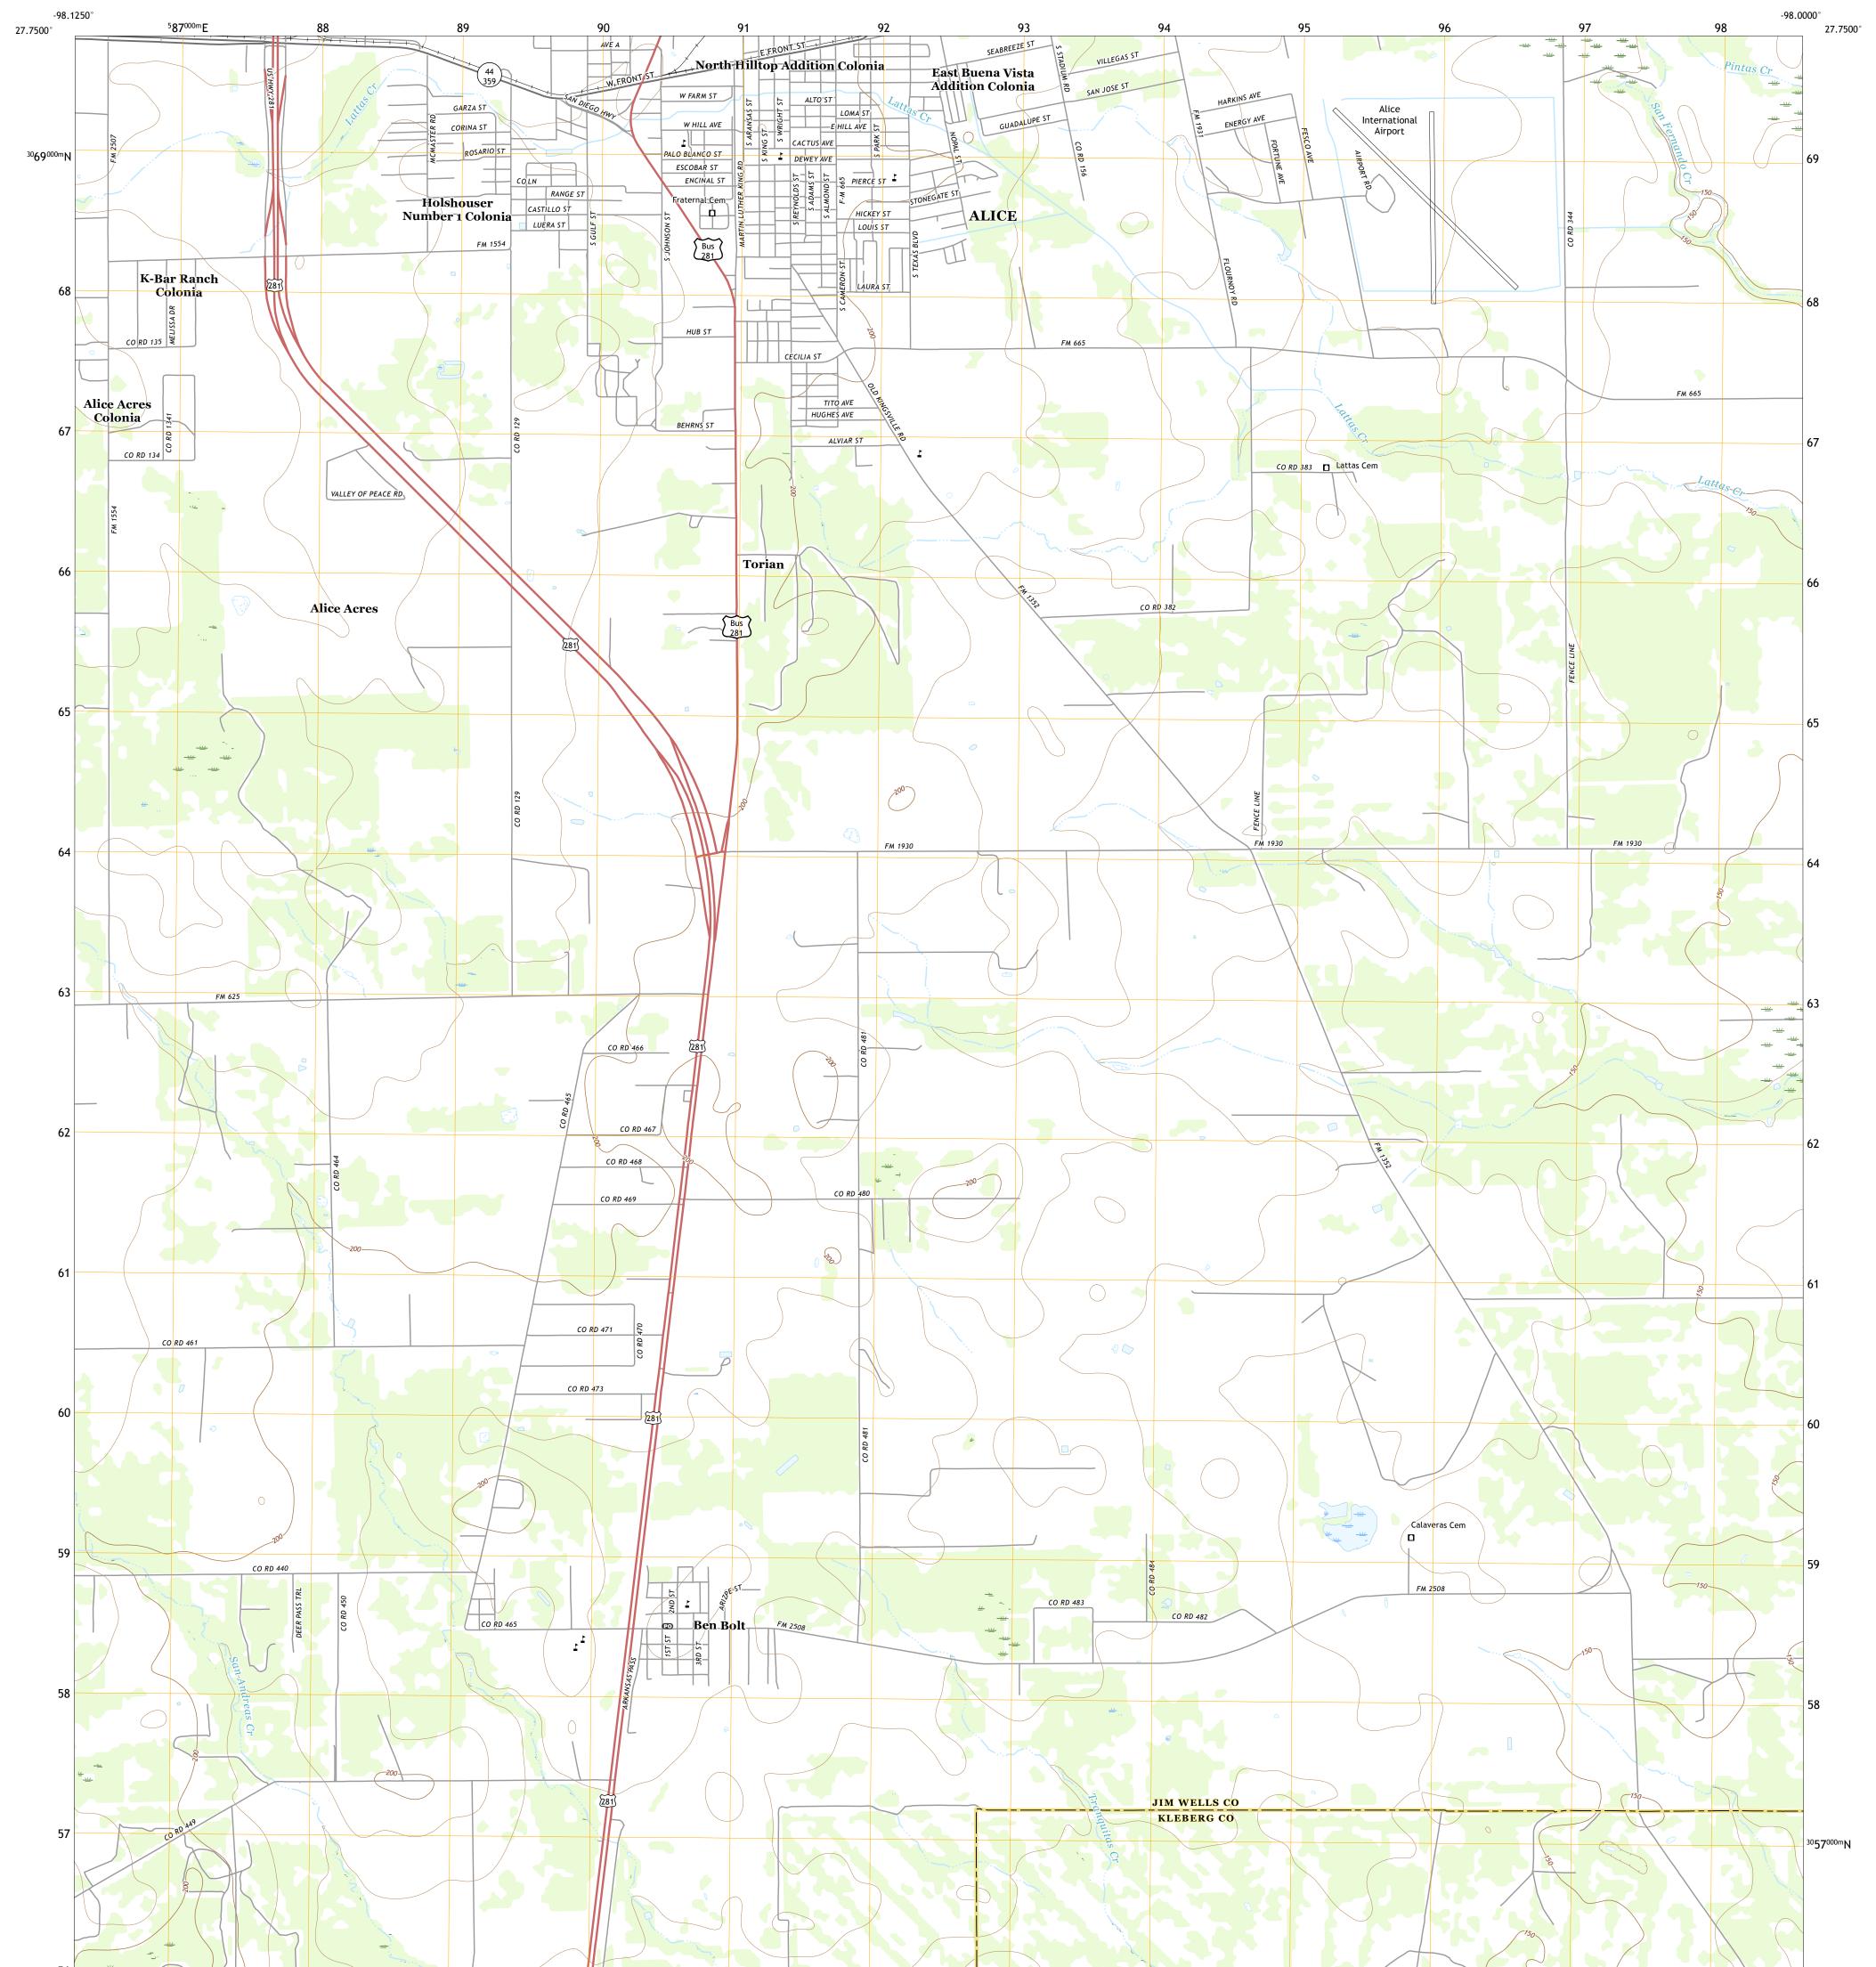

## U.S. DEPARTMENT OF THE INTERIOR U.S. GEOLOGICAL SURVEY

The National Map US Topo

ALICE SOUTH QUADRANGLE TEXAS 7.5-MINUTE SERIES

Produced by the United States Geological Survey North American Datum of 1983 (NAD83) World Geodetic System of 1984 (WGS84). Projection and 1 000-meter grid:Universal Transverse Mercator, Zone 14R This map is not a legal document. Boundaries may be generalized for this map scale. Private lands within government reservations may not be shown. Obtain permission before entering private lands.