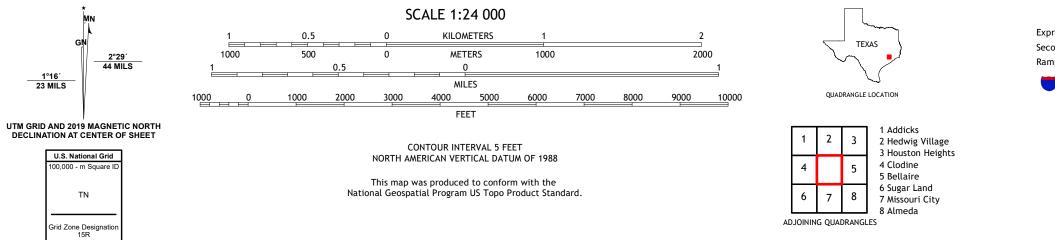

## U.S. DEPARTMENT OF THE INTERIOR **U.S. GEOLOGICAL SURVEY**

ALIEF QUADRANGLE TEXAS 7.5-MINUTE SERIES

Produced by the United States Geological Survey North American Datum of 1983 (NAD83) World Geodetic System of 1984 (WGS84). Projection and 1 000-meter grid: Universal Transverse Mercator, Zone 15R This map is not a legal document. Boundaries may be generalized for this map scale. Private lands within government reservations may not be shown. Obtain permission before entering private lands.

...NAIP, September 2016 - November 2016 Imagery... 2019 - 2022 Roads. Names.... Hydrography..... ..National Hydrography Dataset, 2002 2018 ....National Elevation Dataset, ...Multiple sources; see metadata file 2019 2010 2021 Contours.. Boundaries... Wetlands.. ..FWS National Wetlands Inventory Not Available GN

1°16′ 23 MILS

ROAD CLASSIFICATION Local Connector Expressway Local Road Secondary Hwy Ramp 4WD US Route State Route lnterstate Route

ALIEF, TX

2022