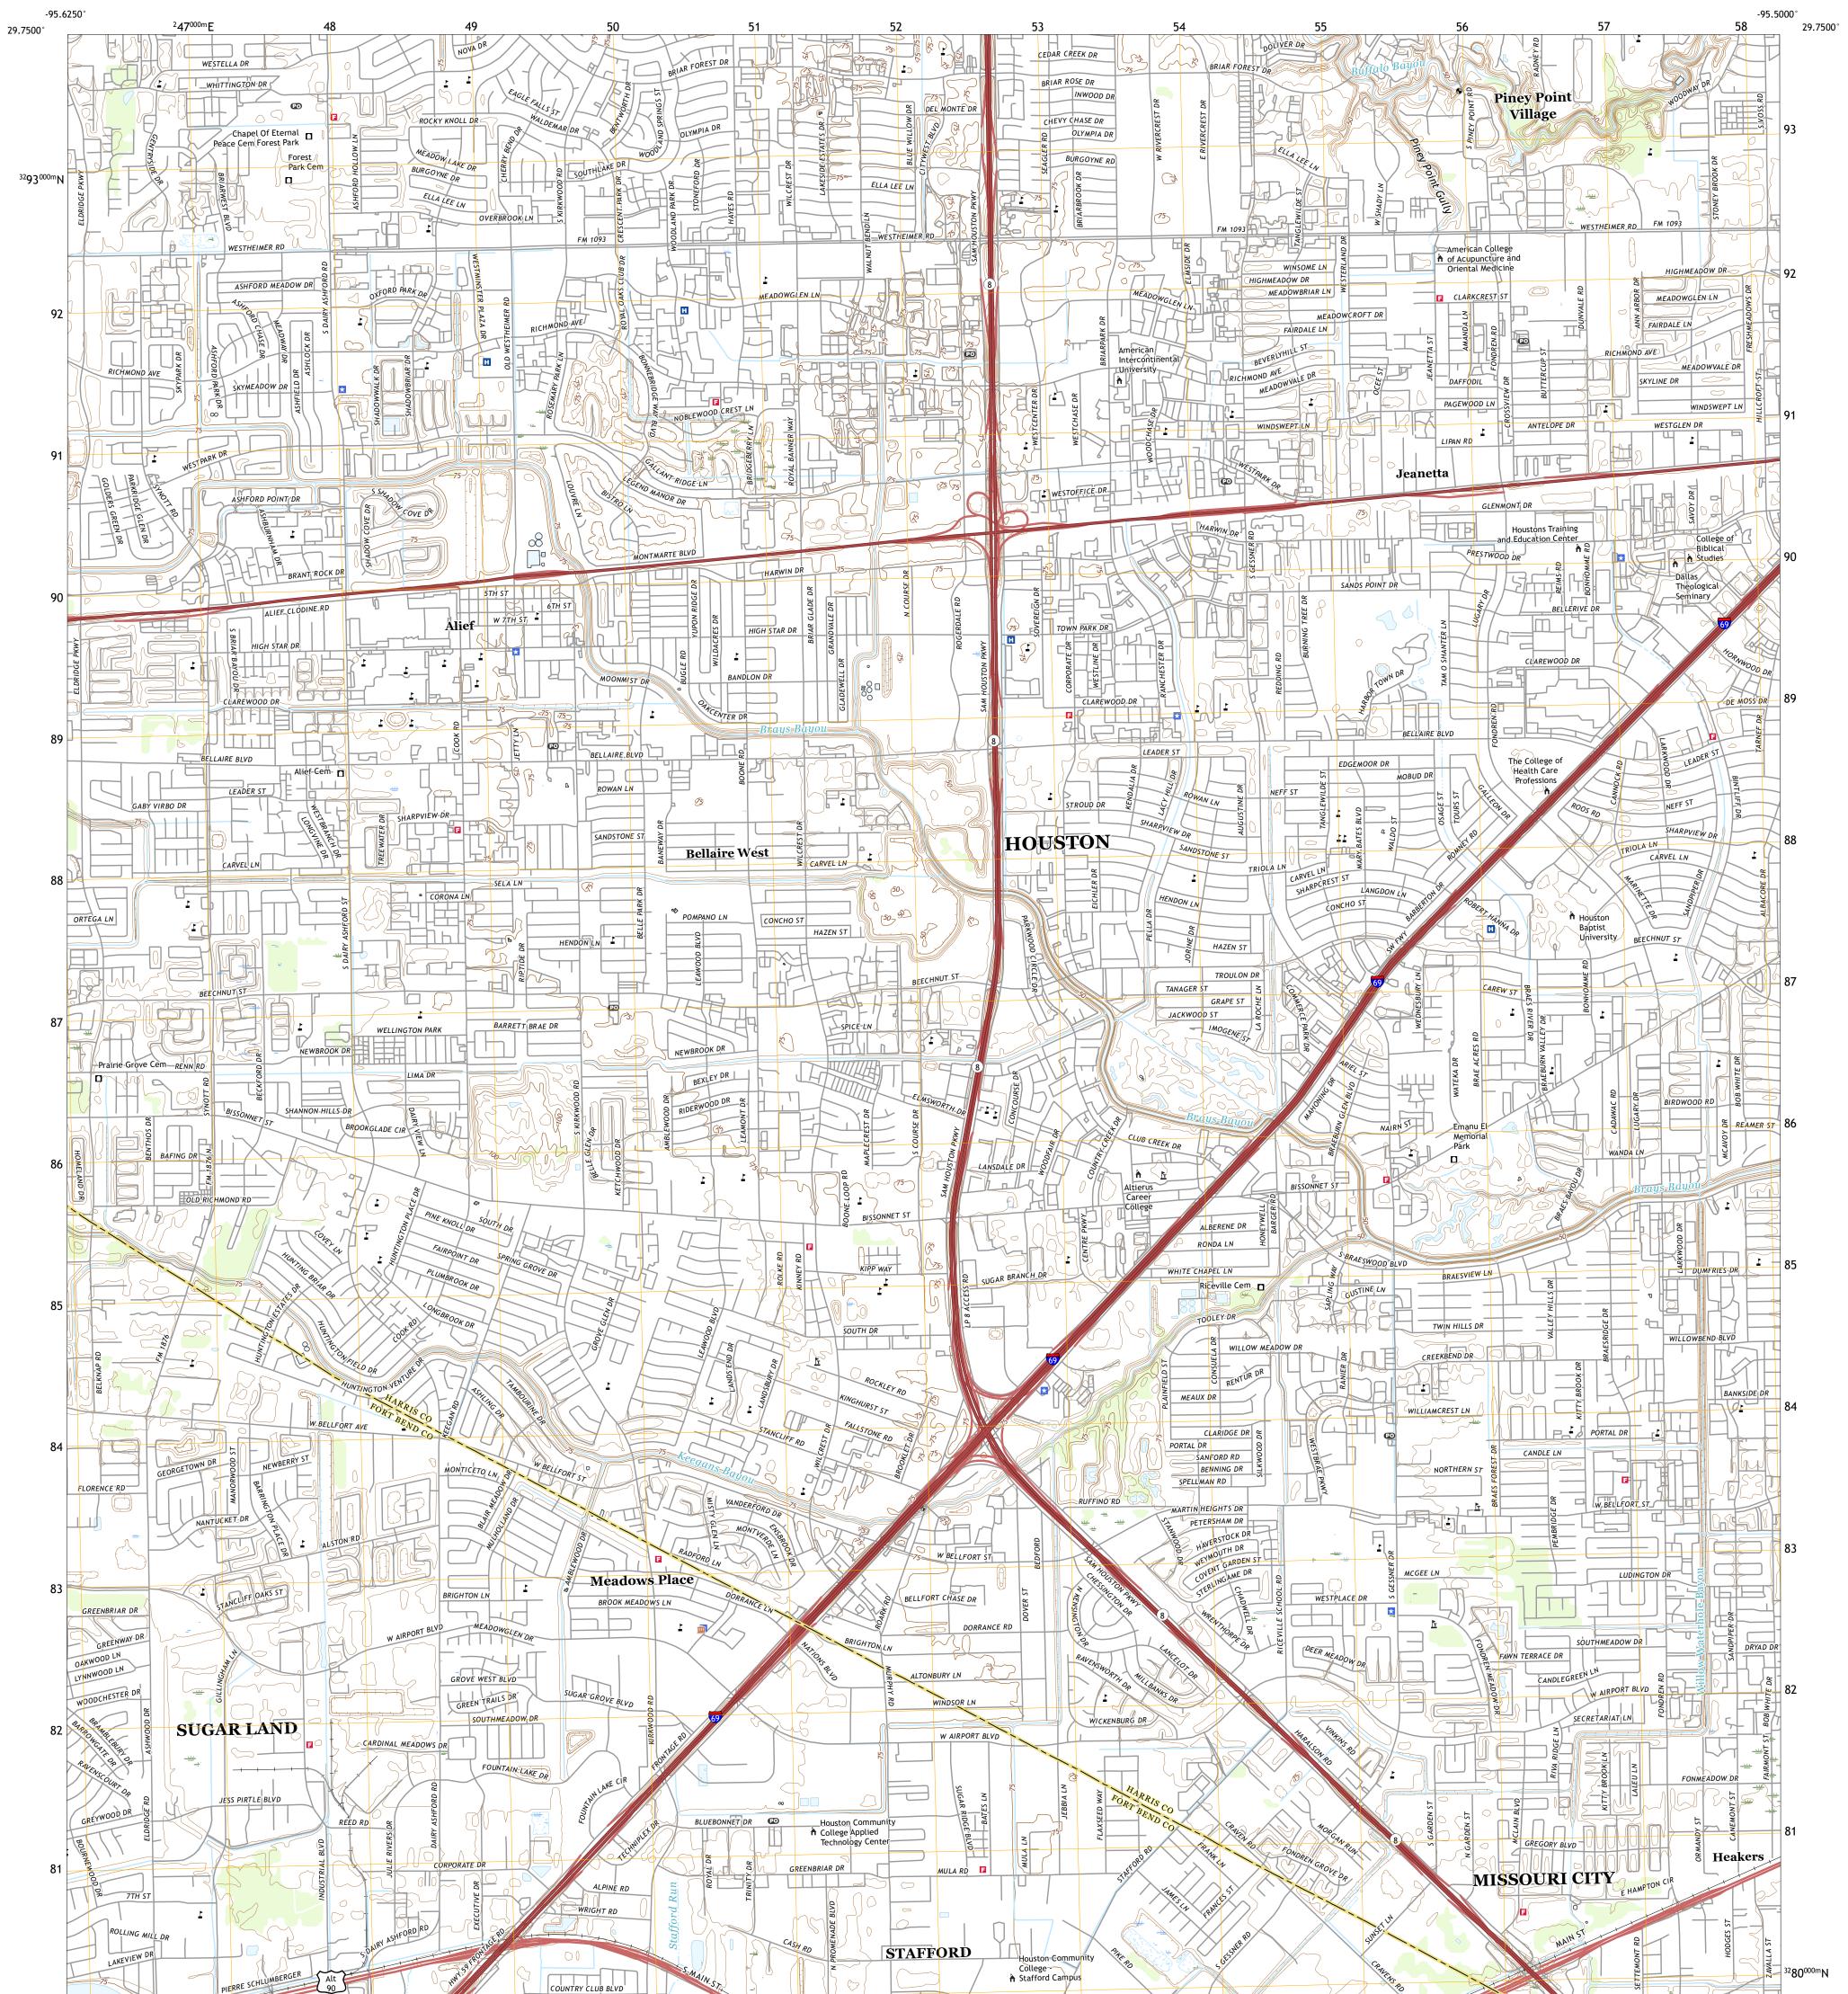

## U.S. DEPARTMENT OF THE INTERIOR **U.S. GEOLOGICAL SURVEY**



ALIEF QUADRANGLE TEXAS 7.5-MINUTE SERIES





Produced by the United States Geological Survey North American Datum of 1983 (NAD83) World Geodetic System of 1984 (WGS84). Projection and 1 000-meter grid: Universal Transverse Mercator, Zone 15R This map is not a legal document. Boundaries may be generalized for this map scale. Private lands within government reservations may not be shown. Obtain permission before entering private lands.

...NAIP, September 2016 - November 2016 Imagery... 2019 - 2022 Roads. Names.... Hydrography..... ..National Hydrography Dataset, 2002 2018 ....National Elevation Dataset, ...Multiple sources; see metadata file 2019 2010 2021 Contours.. Boundaries... Wetlands.. ..FWS National Wetlands Inventory Not Available GN

1°16′ 23 MILS



ROAD CLASSIFICATION Local Connector Expressway Local Road Secondary Hwy