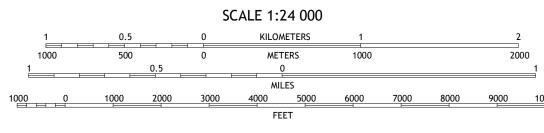

..FWS National Wetlands Inventory Not Available

Produced by the United States Geological Survey

North American Datum of 1983 (NAD83) World Geodetic System of 1984 (WGS84). Projection and 1 000-meter grid:Universal Transverse Mercator, Zone 13R

Wetlands...

Grid Zone Designation 13R

CONTOUR INTERVAL 10 FEET NORTH AMERICAN VERTICAL DATUM OF 1988

This map was produced to conform with the National Geospatial Program US Topo Product Standard, 2011. A metadata file associated with this product is draft version 0.6.18