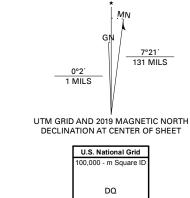

..FWS National Wetlands Inventory Not Available

Produced by the United States Geological Survey

North American Datum of 1983 (NAD83) World Geodetic System of 1984 (WGS84). Projection and 1 000-meter grid:Universal Transverse Mercator, Zone 13R

Wetlands...

Grid Zone Designation 13R

CONTOUR INTERVAL 10 FEET NORTH AMERICAN VERTICAL DATUM OF 1988

This map was produced to conform with the National Geospatial Program US Topo Product Standard, 2011. A metadata file associated with this product is draft version 0.6.18