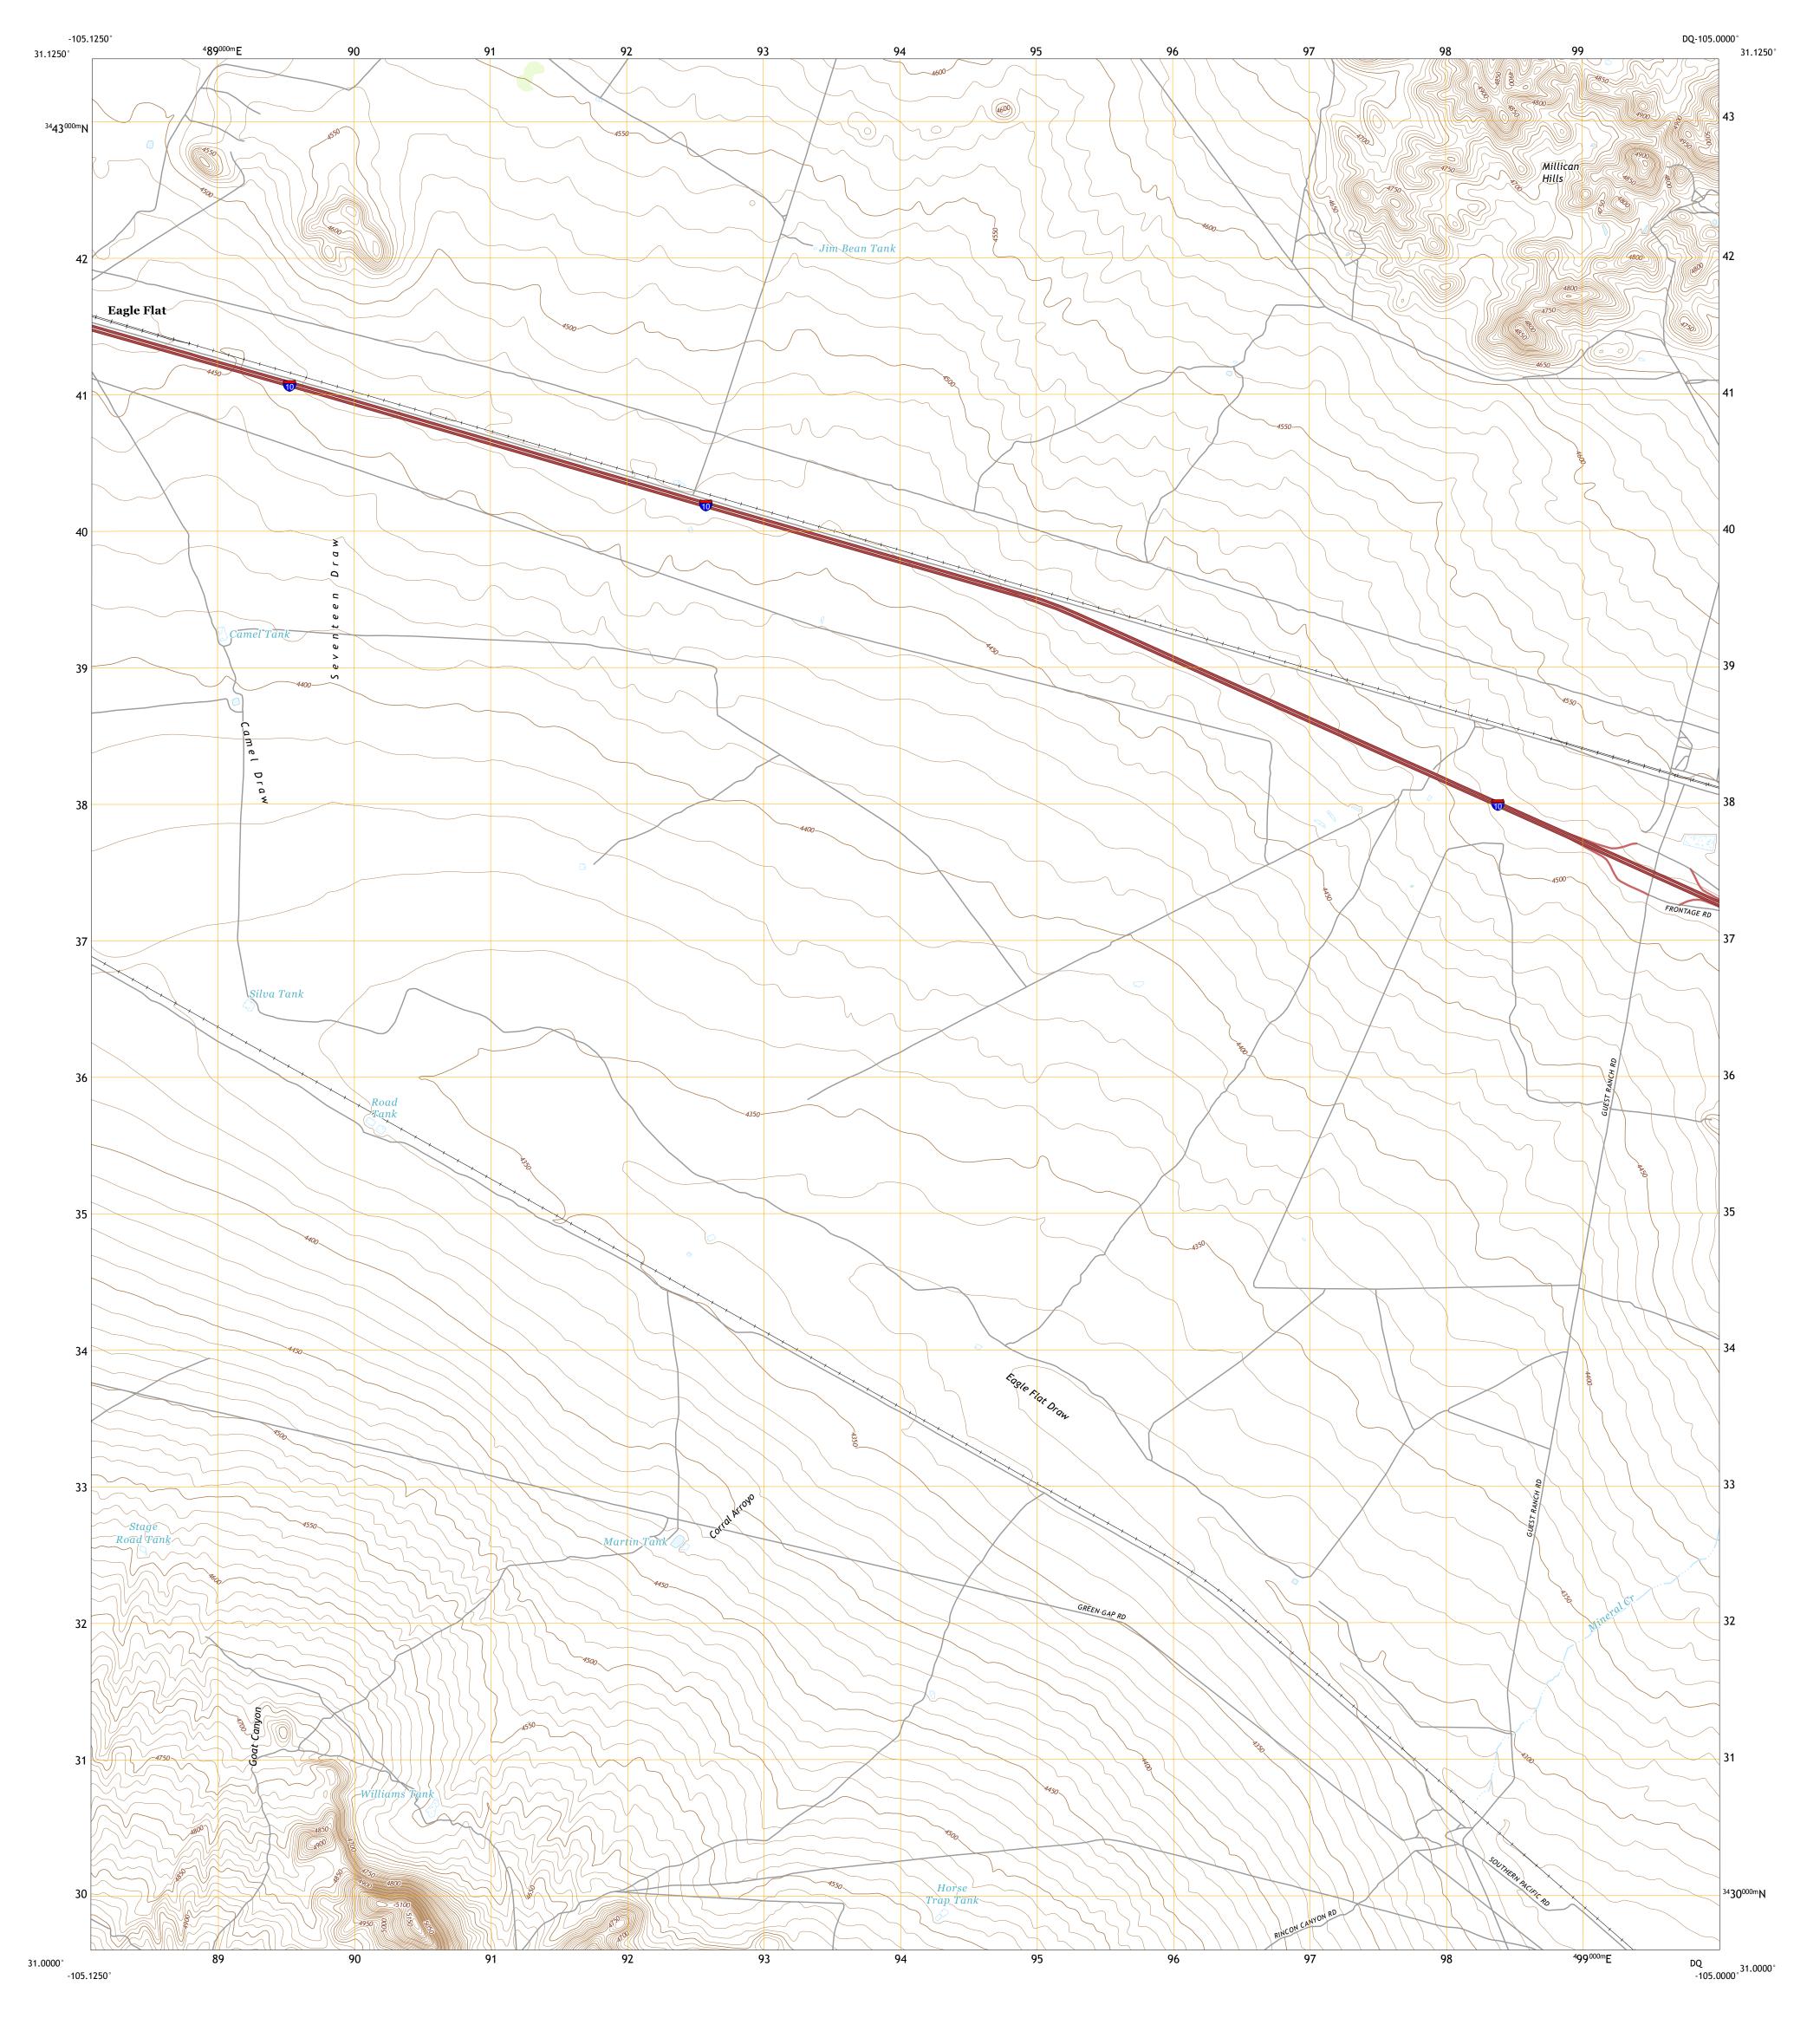

..FWS National Wetlands Inventory Not Available

Produced by the United States Geological Survey

North American Datum of 1983 (NAD83) World Geodetic System of 1984 (WGS84). Projection and 1 000-meter grid:Universal Transverse Mercator, Zone 13R

Wetlands...

Grid Zone Designation 13R

CONTOUR INTERVAL 10 FEET NORTH AMERICAN VERTICAL DATUM OF 1988

This map was produced to conform with the National Geospatial Program US Topo Product Standard, 2011. A metadata file associated with this product is draft version 0.6.18