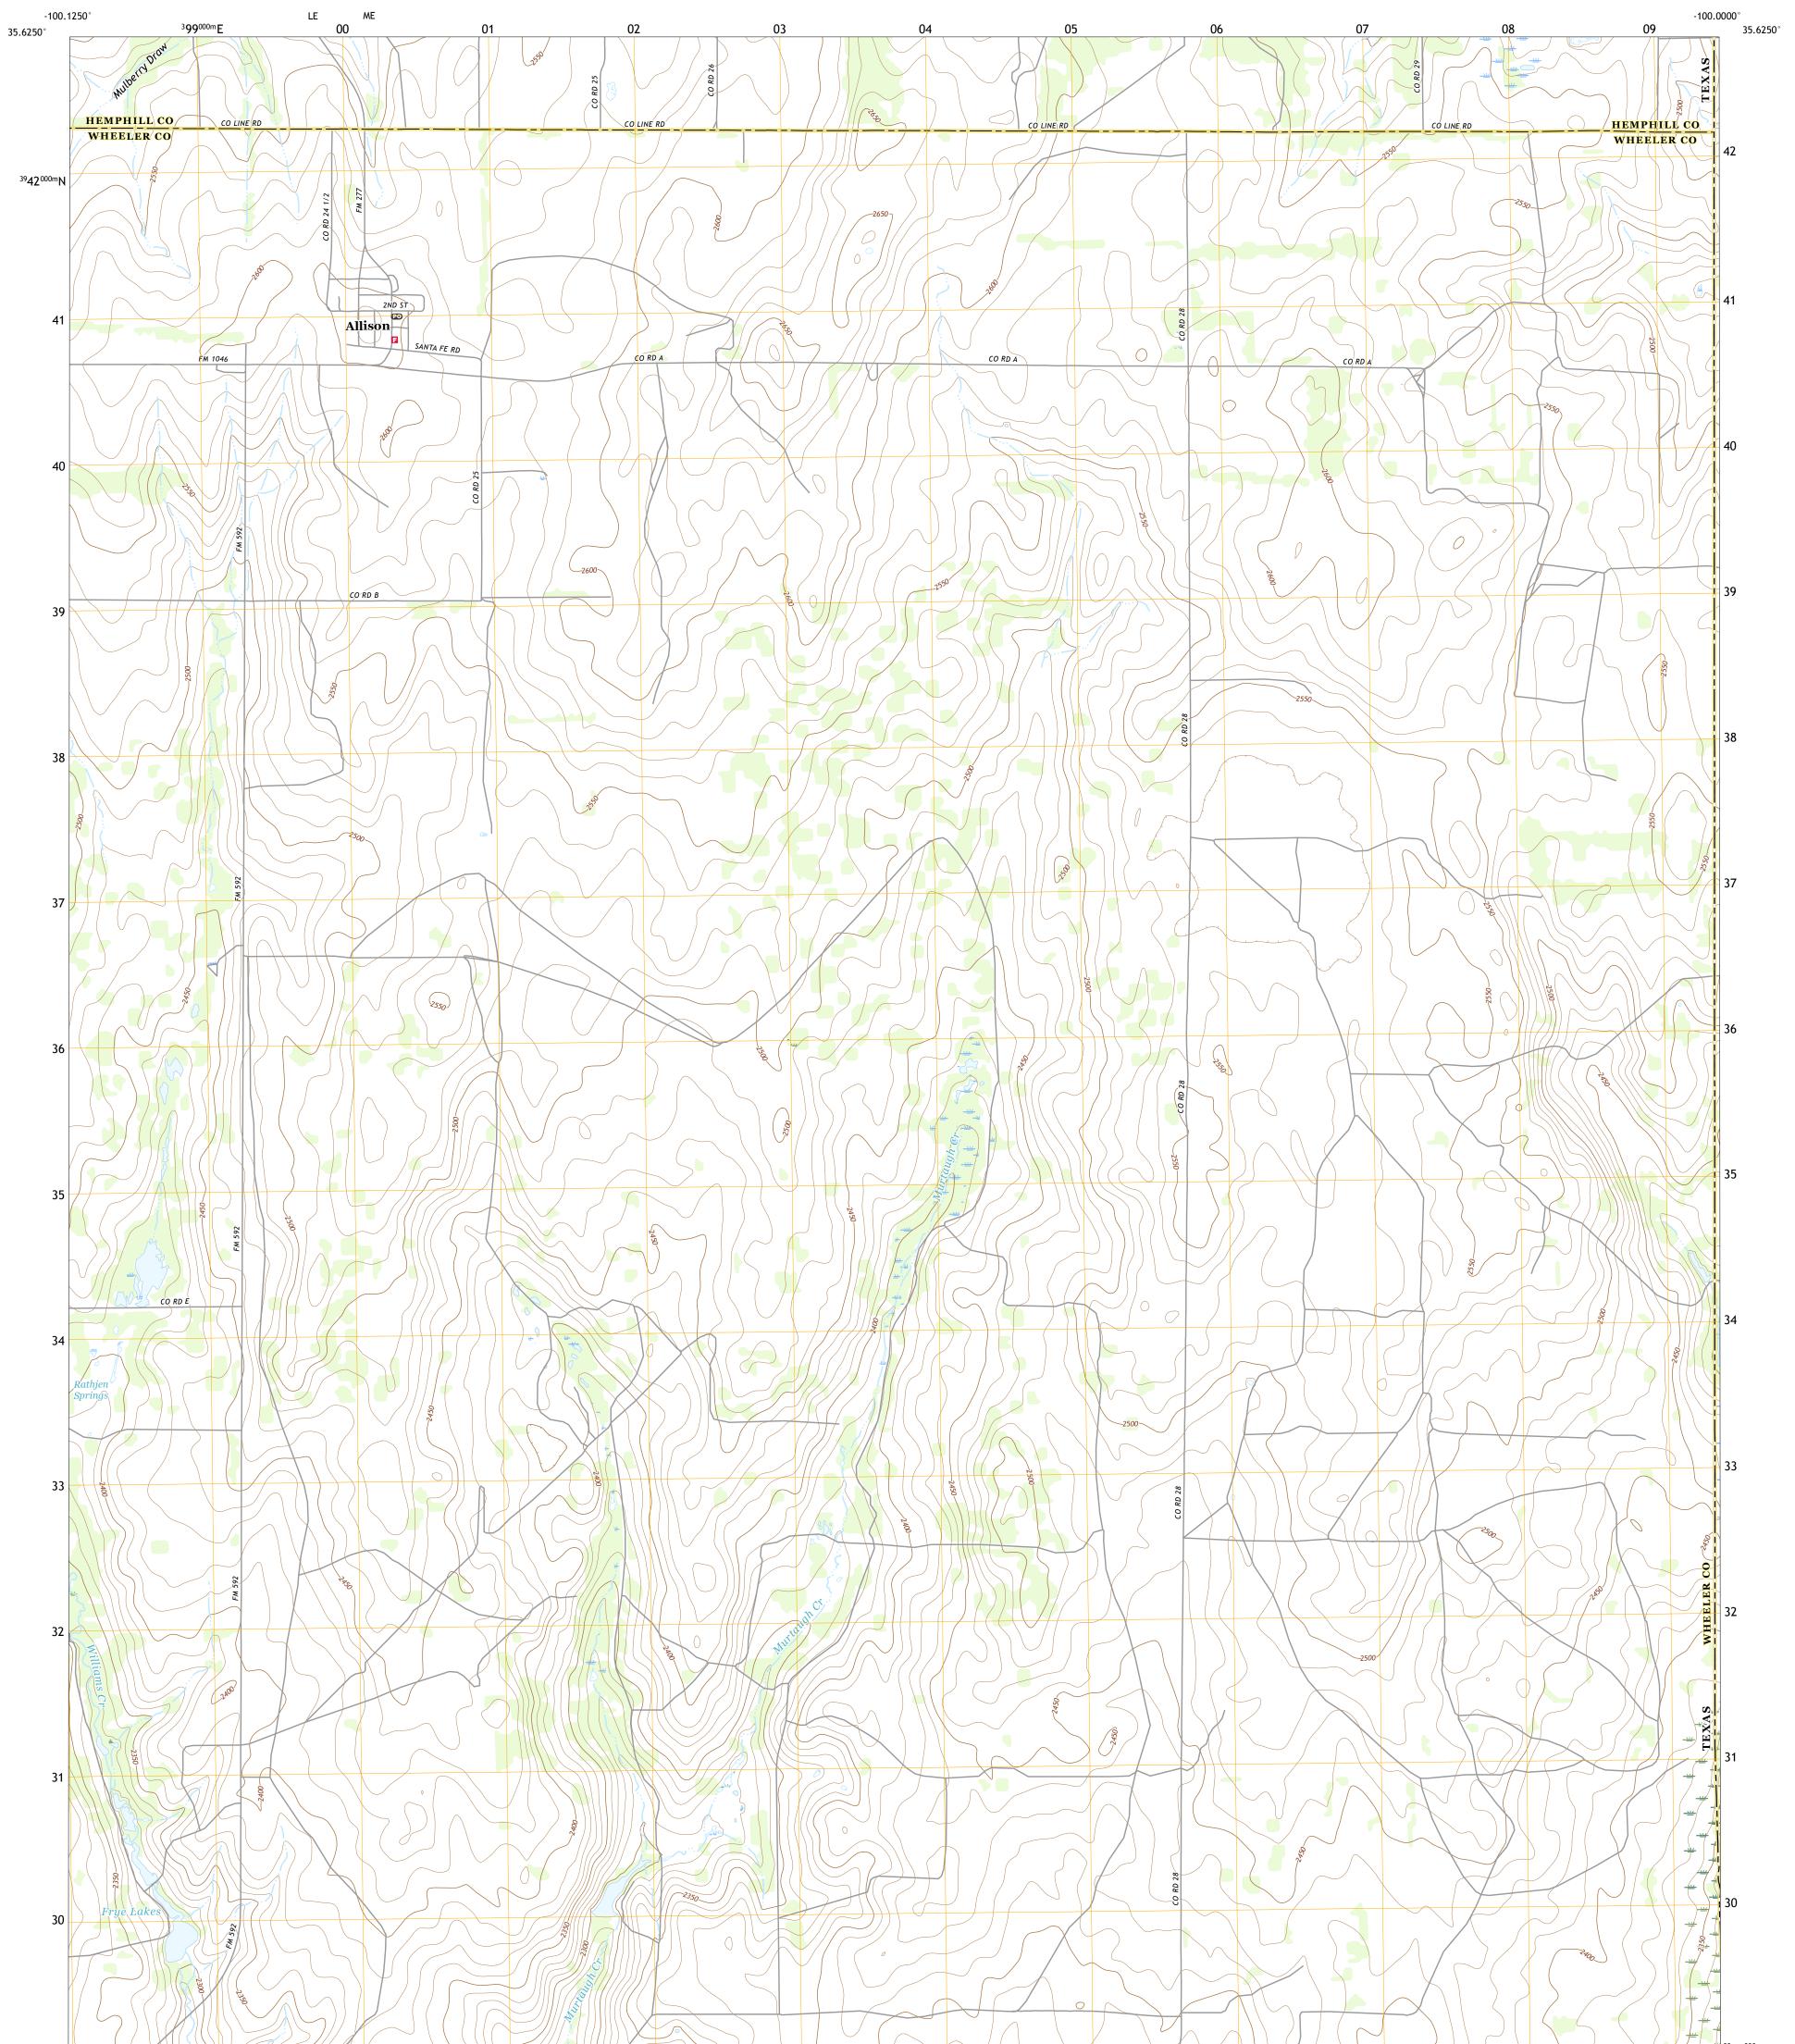

## U.S. DEPARTMENT OF THE INTERIOR U.S. GEOLOGICAL SURVEY

ALLISON QUADRANGLE TEXAS - OKLAHOMA 7.5-MINUTE SERIES

Produced by the United States Geological Survey North American Datum of 1983 (NAD83) World Geodetic System of 1984 (WGS84). Projection and 1 000-meter grid:Universal Transverse Mercator, Zone 145 This map is not a legal document. Boundaries may be generalized for this map scale. Private lands within government reservations may not be shown. Obtain permission before entering private lands.

Imagery......NAIP, September 2016 - July 2017 Roads......GNIS, 1979 - 2018 Names......GNIS, 1979 - 2018 Hydrography......GNIS, 1979 - 2018 Contours.....National Hydrography Dataset, 2004 - 2018 Boundaries.....Multiple sources; see metadata file 2016 - 2017 Public Land Survey System......BLM, 2018 Wetlands.....BLM, 2008

## NSN. 7 6 4 3 0 1 6 3 9 4 8 2 2 NGA REF NO. US GS X 2 4 K 6 3 9