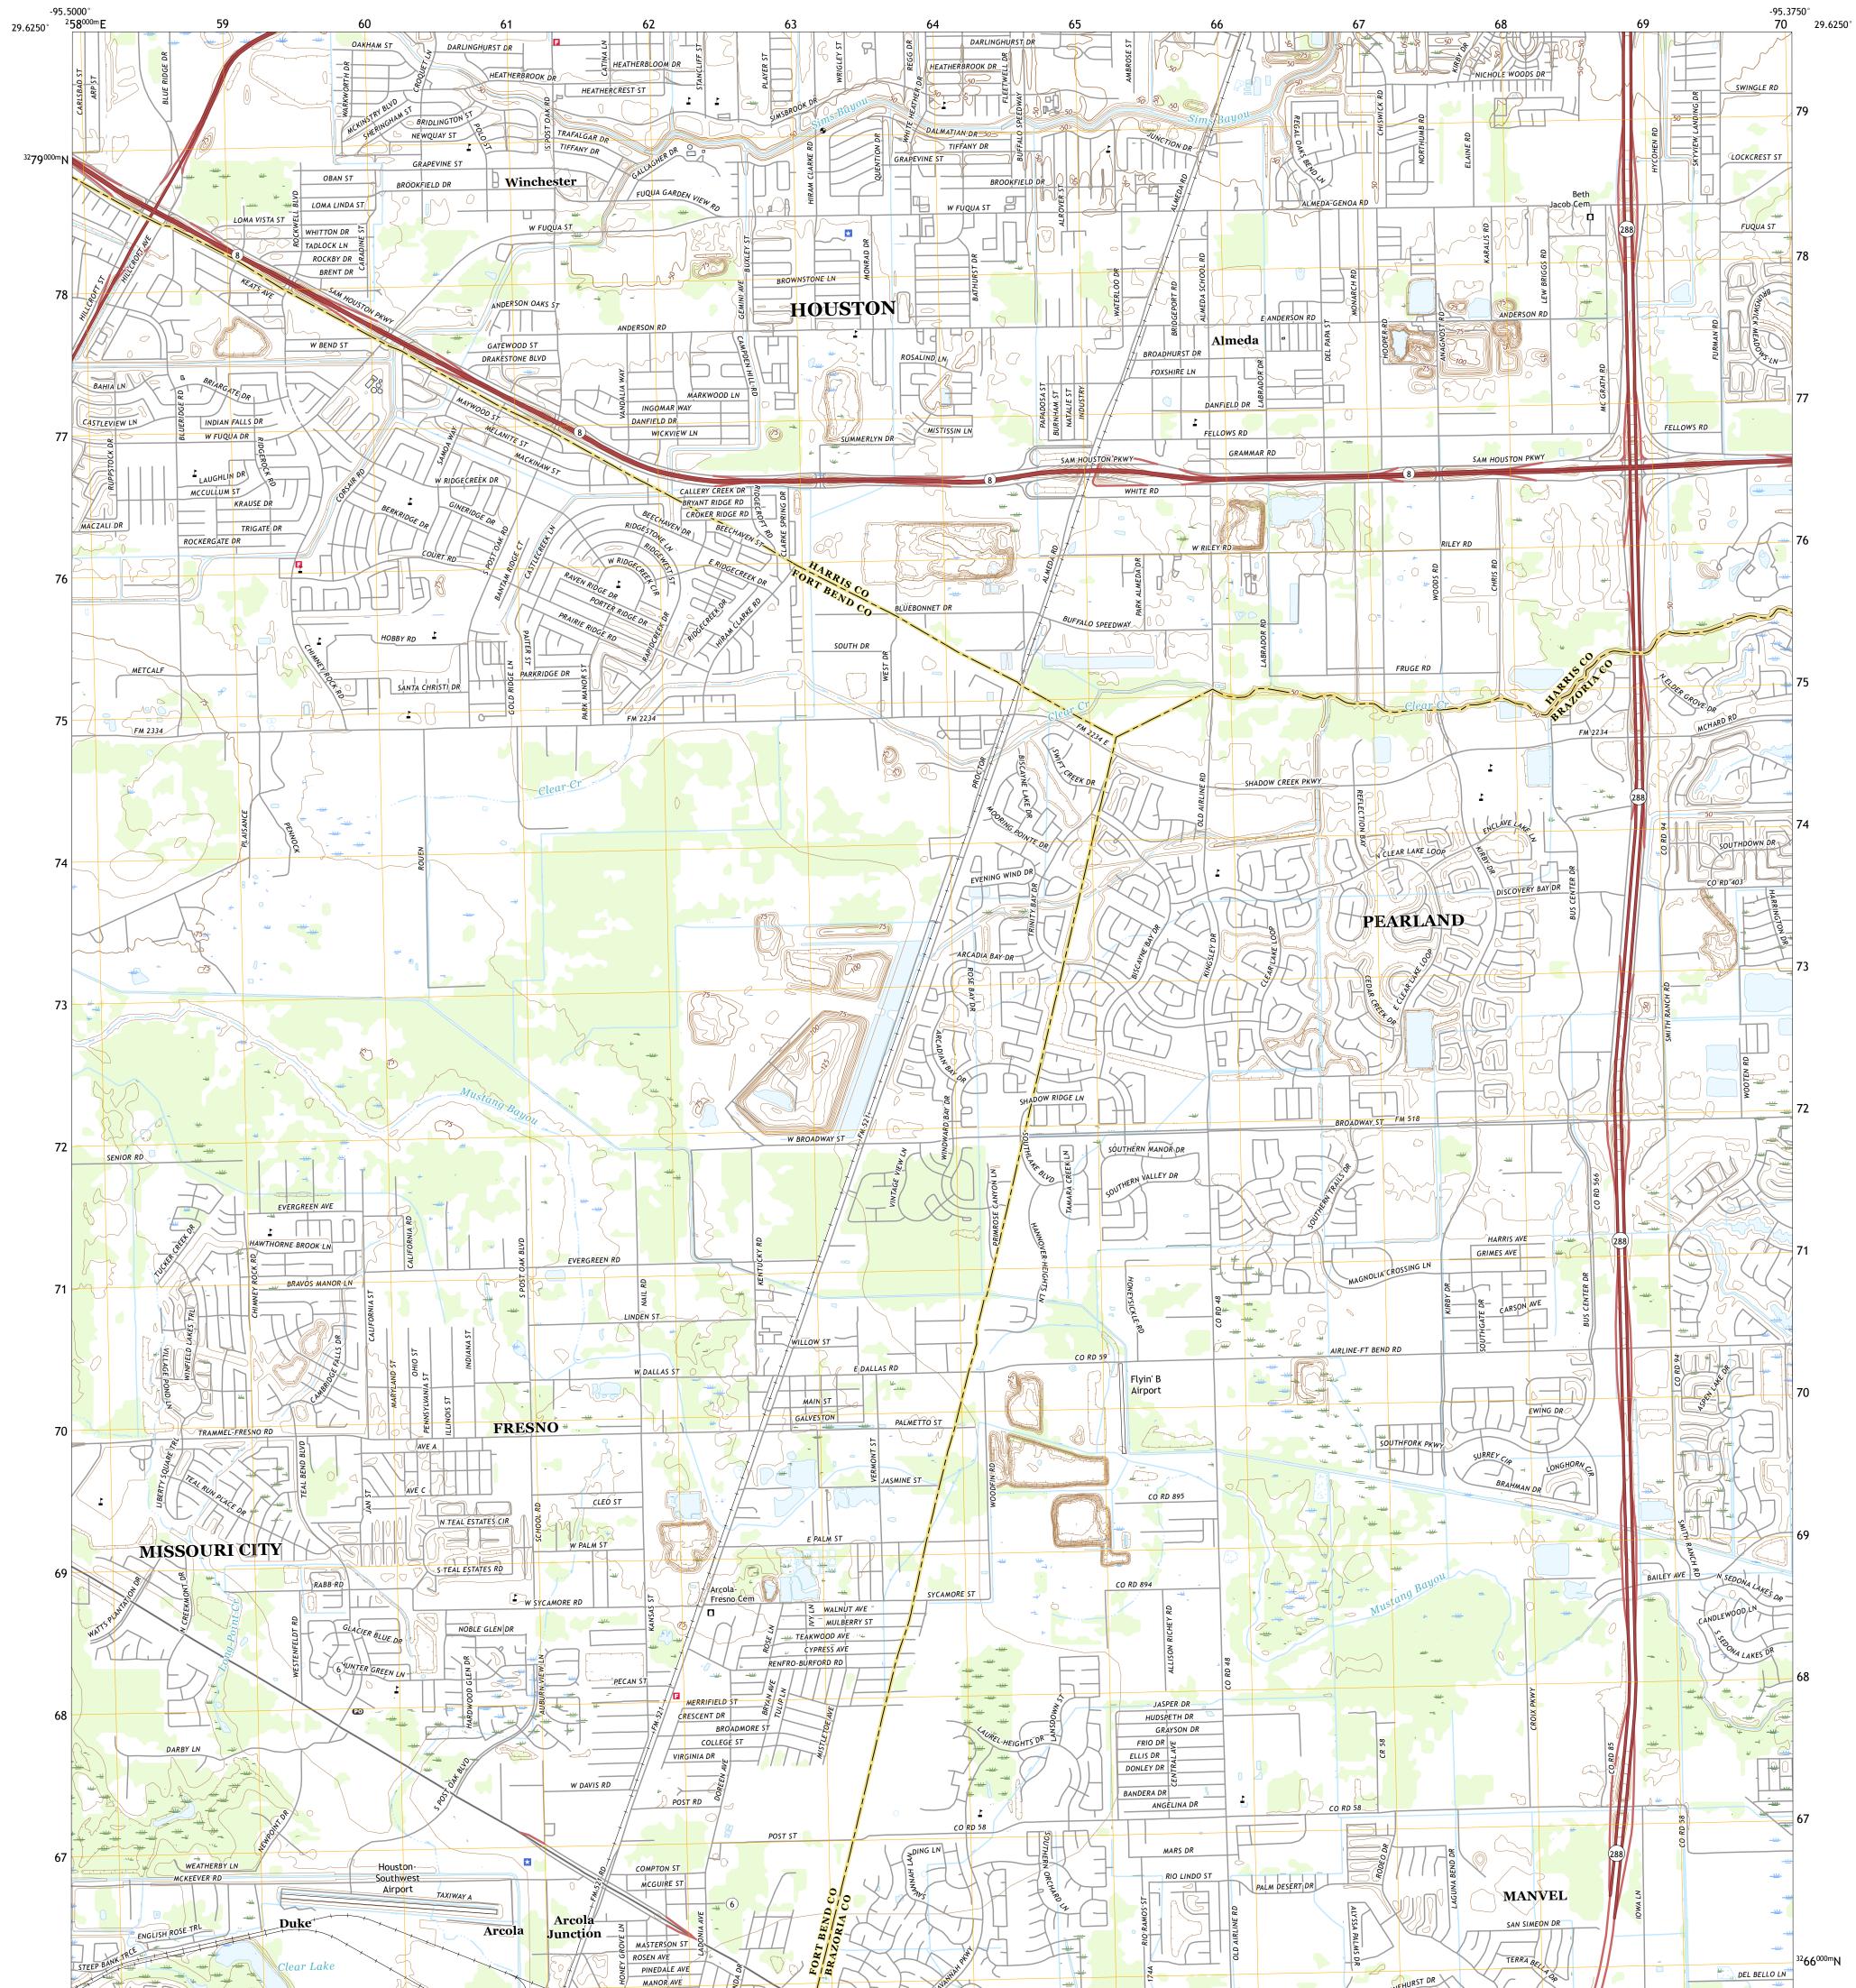

## U.S. DEPARTMENT OF THE INTERIOR U.S. GEOLOGICAL SURVEY

ALMEDA QUADRANGLE TEXAS 7.5-MINUTE SERIES

Produced by the United States Geological Survey North American Datum of 1983 (NAD83) World Geodetic System of 1984 (WGS84). Projection and 1 000-meter grid:Universal Transverse Mercator, Zone 15R This map is not a legal document. Boundaries may be generalized for this map scale. Private lands within government reservations may not be shown. Obtain permission before entering private lands.

Imagery......NAIP, October 2016 - November 2016Roads......NAIP, October 2016 - November 2016Roads......NationalU.S.CensusBureau,Contours.......NationalHydrographyDataset,Contours......NultipleSources;seemetadatafile2016 -2017Wetlands......FWSNationalWetlandsInventory1992