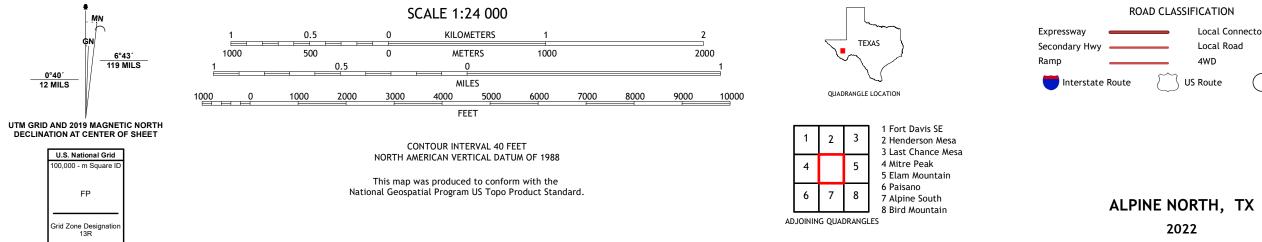

## U.S. DEPARTMENT OF THE INTERIOR U.S. GEOLOGICAL SURVEY

ALPINE NORTH QUADRANGLE TEXAS 7.5-MINUTE SERIES

Produced by the United States Geological Survey North American Datum of 1983 (NAD83) World Geodetic System of 1984 (WGS84). Projection and 1 000-meter grid:Universal Transverse Mercator, Zone 13R This map is not a legal document. Boundaries may be generalized for this map scale. Private lands within government reservations may not be shown. Obtain permission before entering private lands.