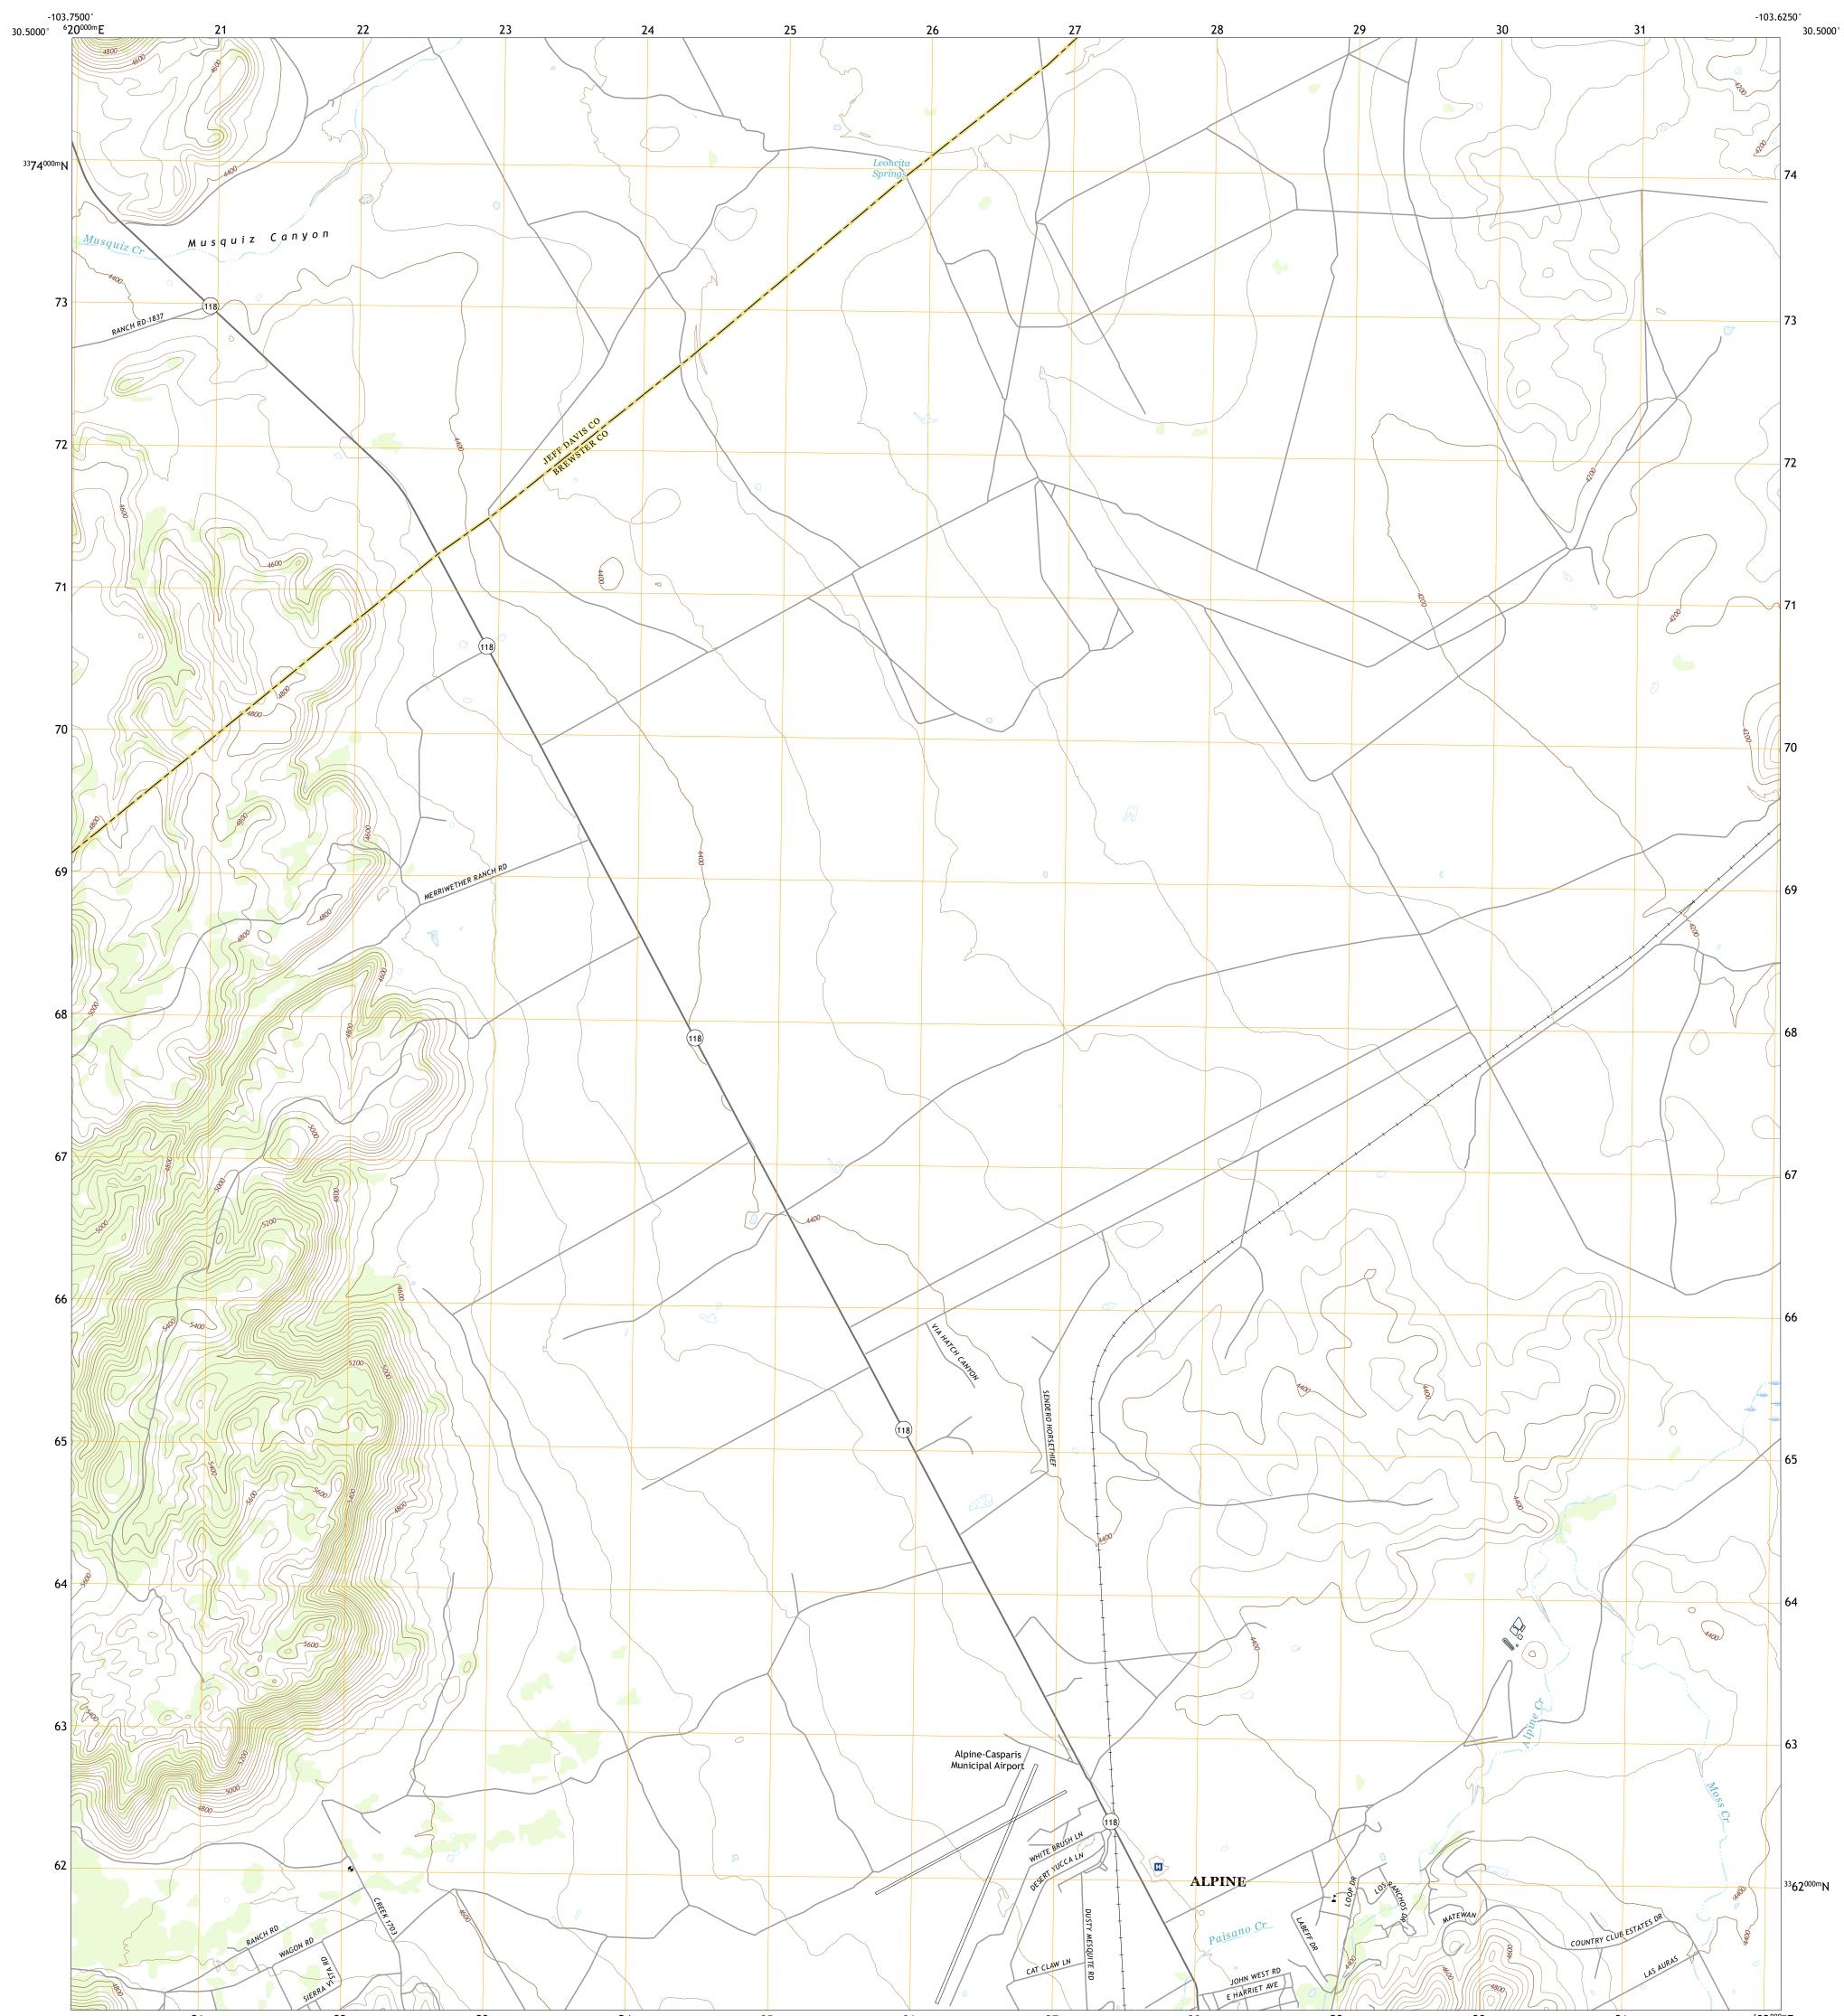

## U.S. DEPARTMENT OF THE INTERIOR U.S. GEOLOGICAL SURVEY

ALPINE NORTH QUADRANGLE TEXAS 7.5-MINUTE SERIES

Produced by the United States Geological Survey North American Datum of 1983 (NAD83) World Geodetic System of 1984 (WGS84). Projection and 1 000-meter grid:Universal Transverse Mercator, Zone 13R This map is not a legal document. Boundaries may be generalized for this map scale. Private lands within government reservations may not be shown. Obtain permission before entering private lands.