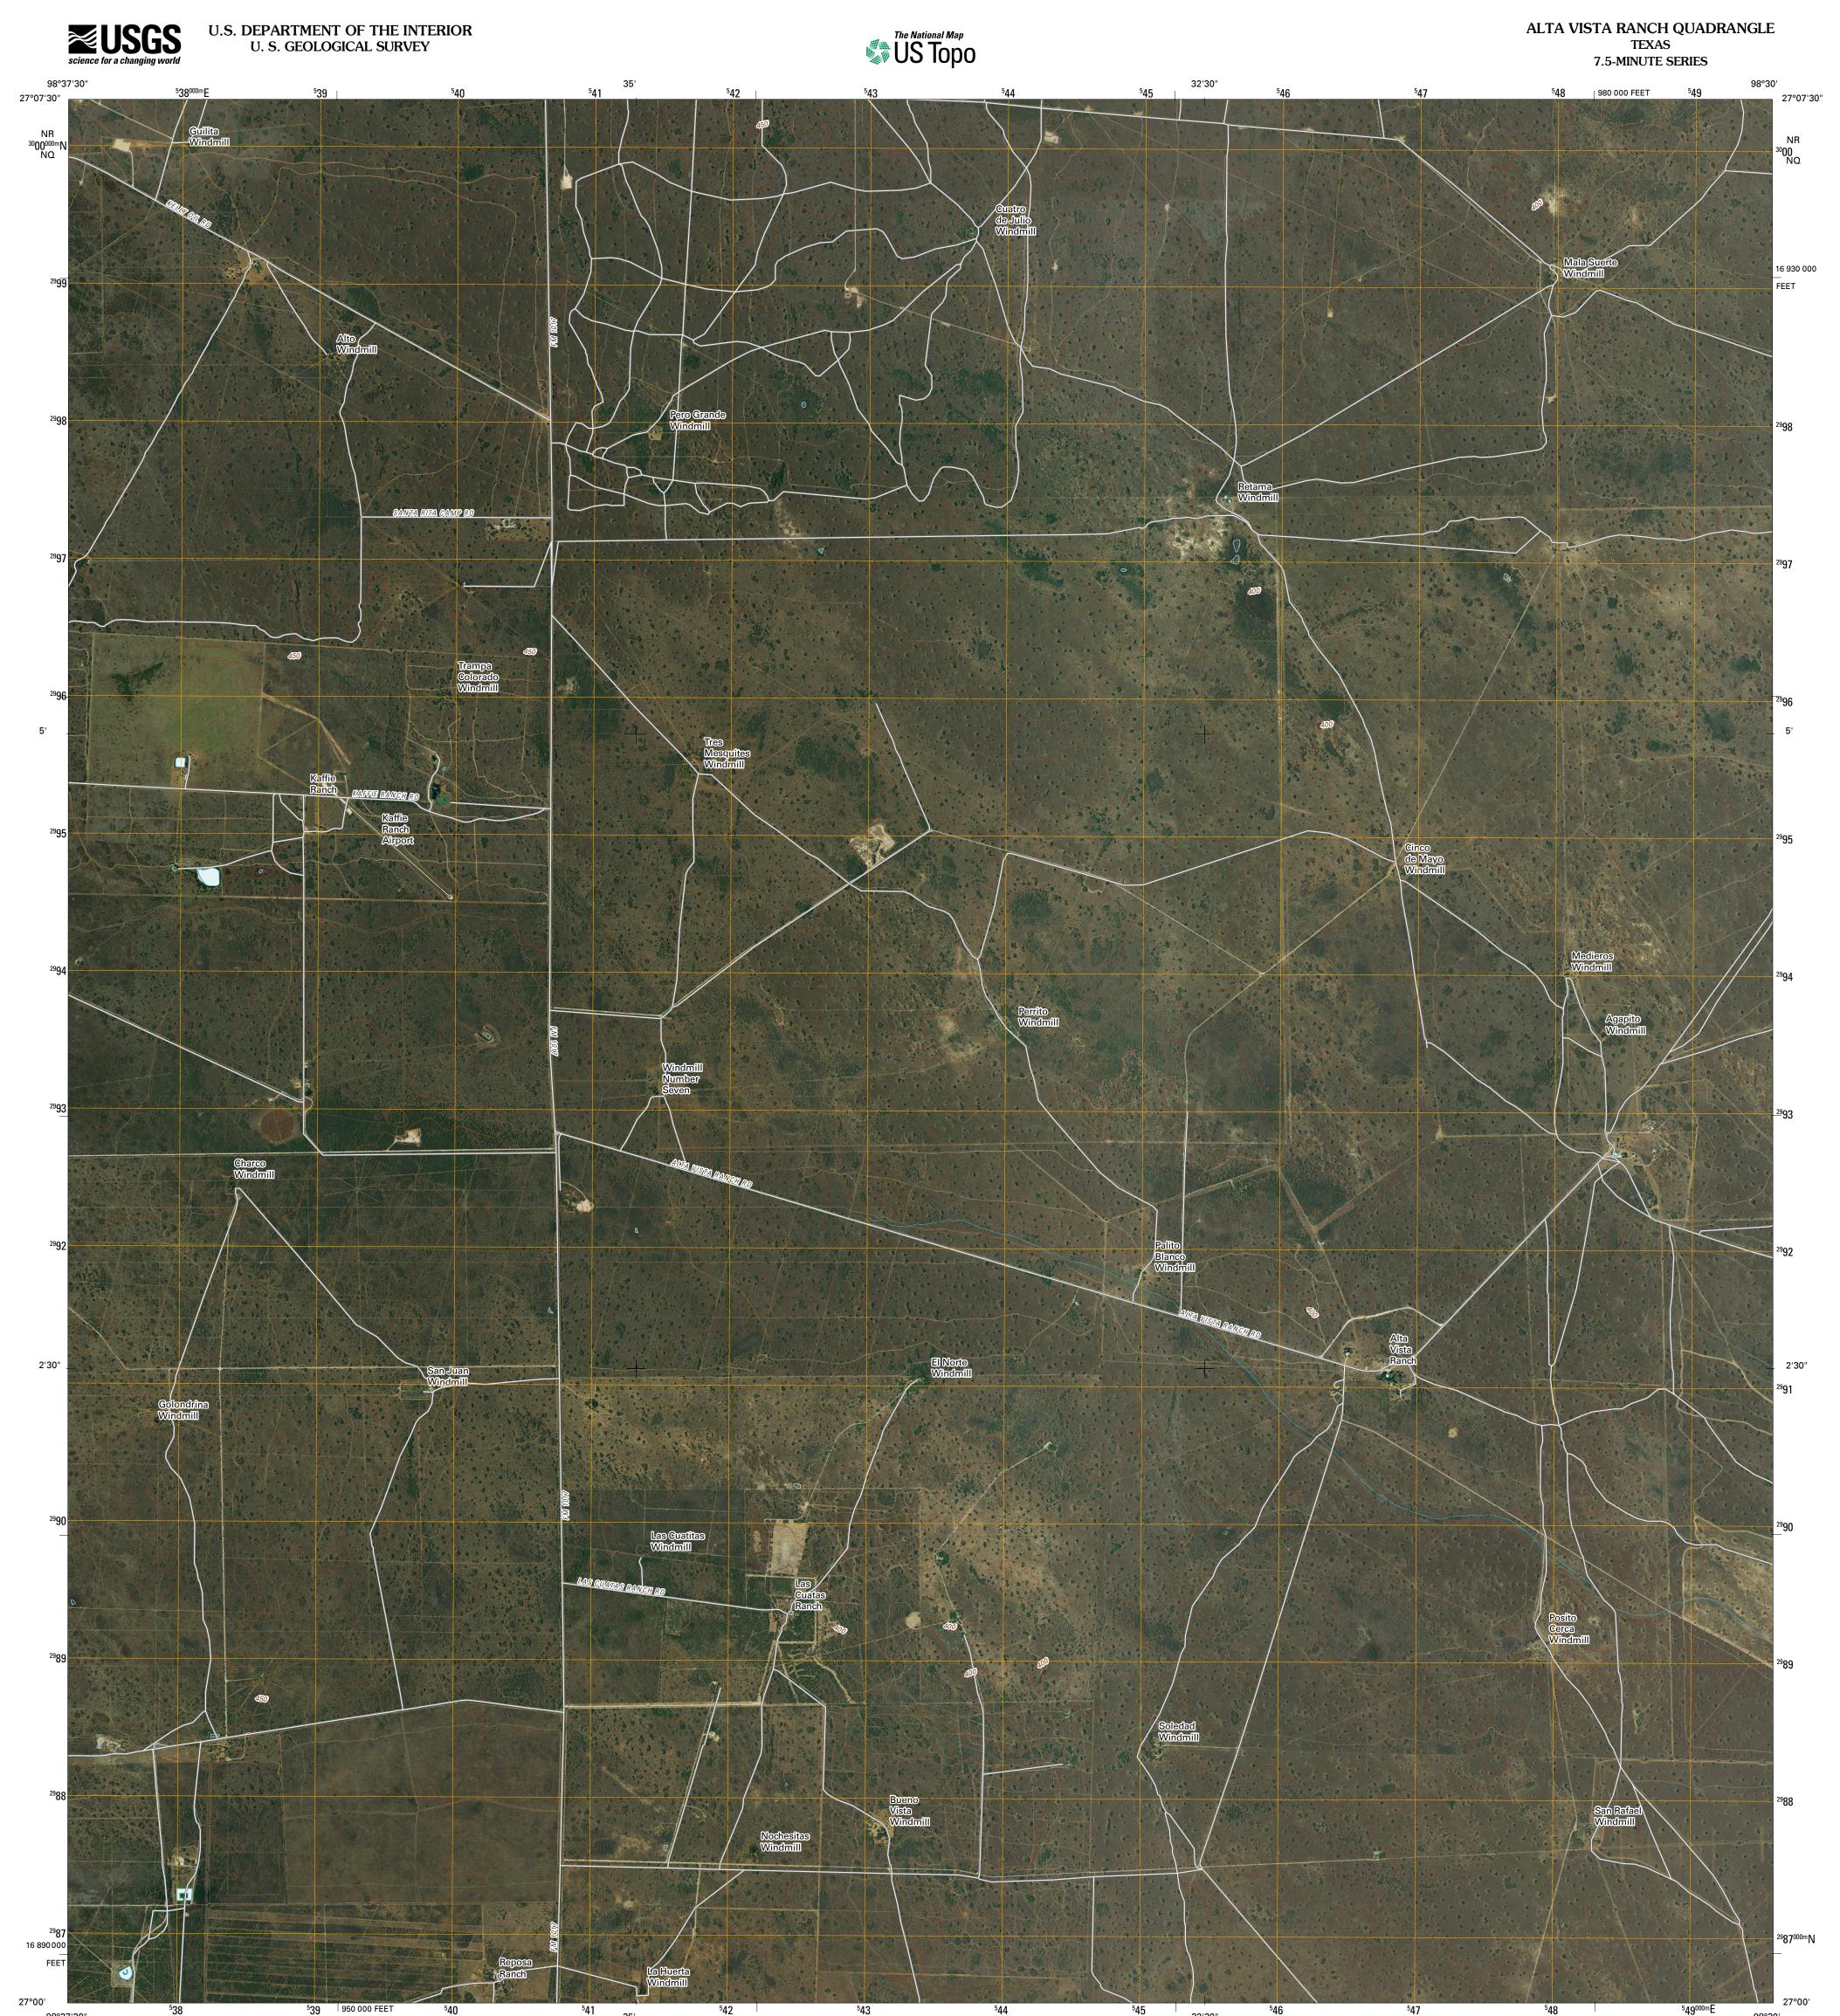

ADJOINING 7.5' QUADRANGLES TX 2798-211

Produced by the United States Geological Survey North American Datum of 1983 (NAD83) World Geodetic System of 1984 (WGS84). Projection and 1 000-meter grid: Universal Transverse Mercator, Zone 14R 10 000-foot ticks: Texas Coordinate System of 1983 (south zone) .....NAIP, April 2008 .....US Census Bureau TIGER data with limited USGS updates, 2008 .....GNIS, 2008 .....National Hydrography Dataset, 1995 .....National Elevation Dataset, 2008 Imagery.. Roads..... Names..... Hydrography... Contours..