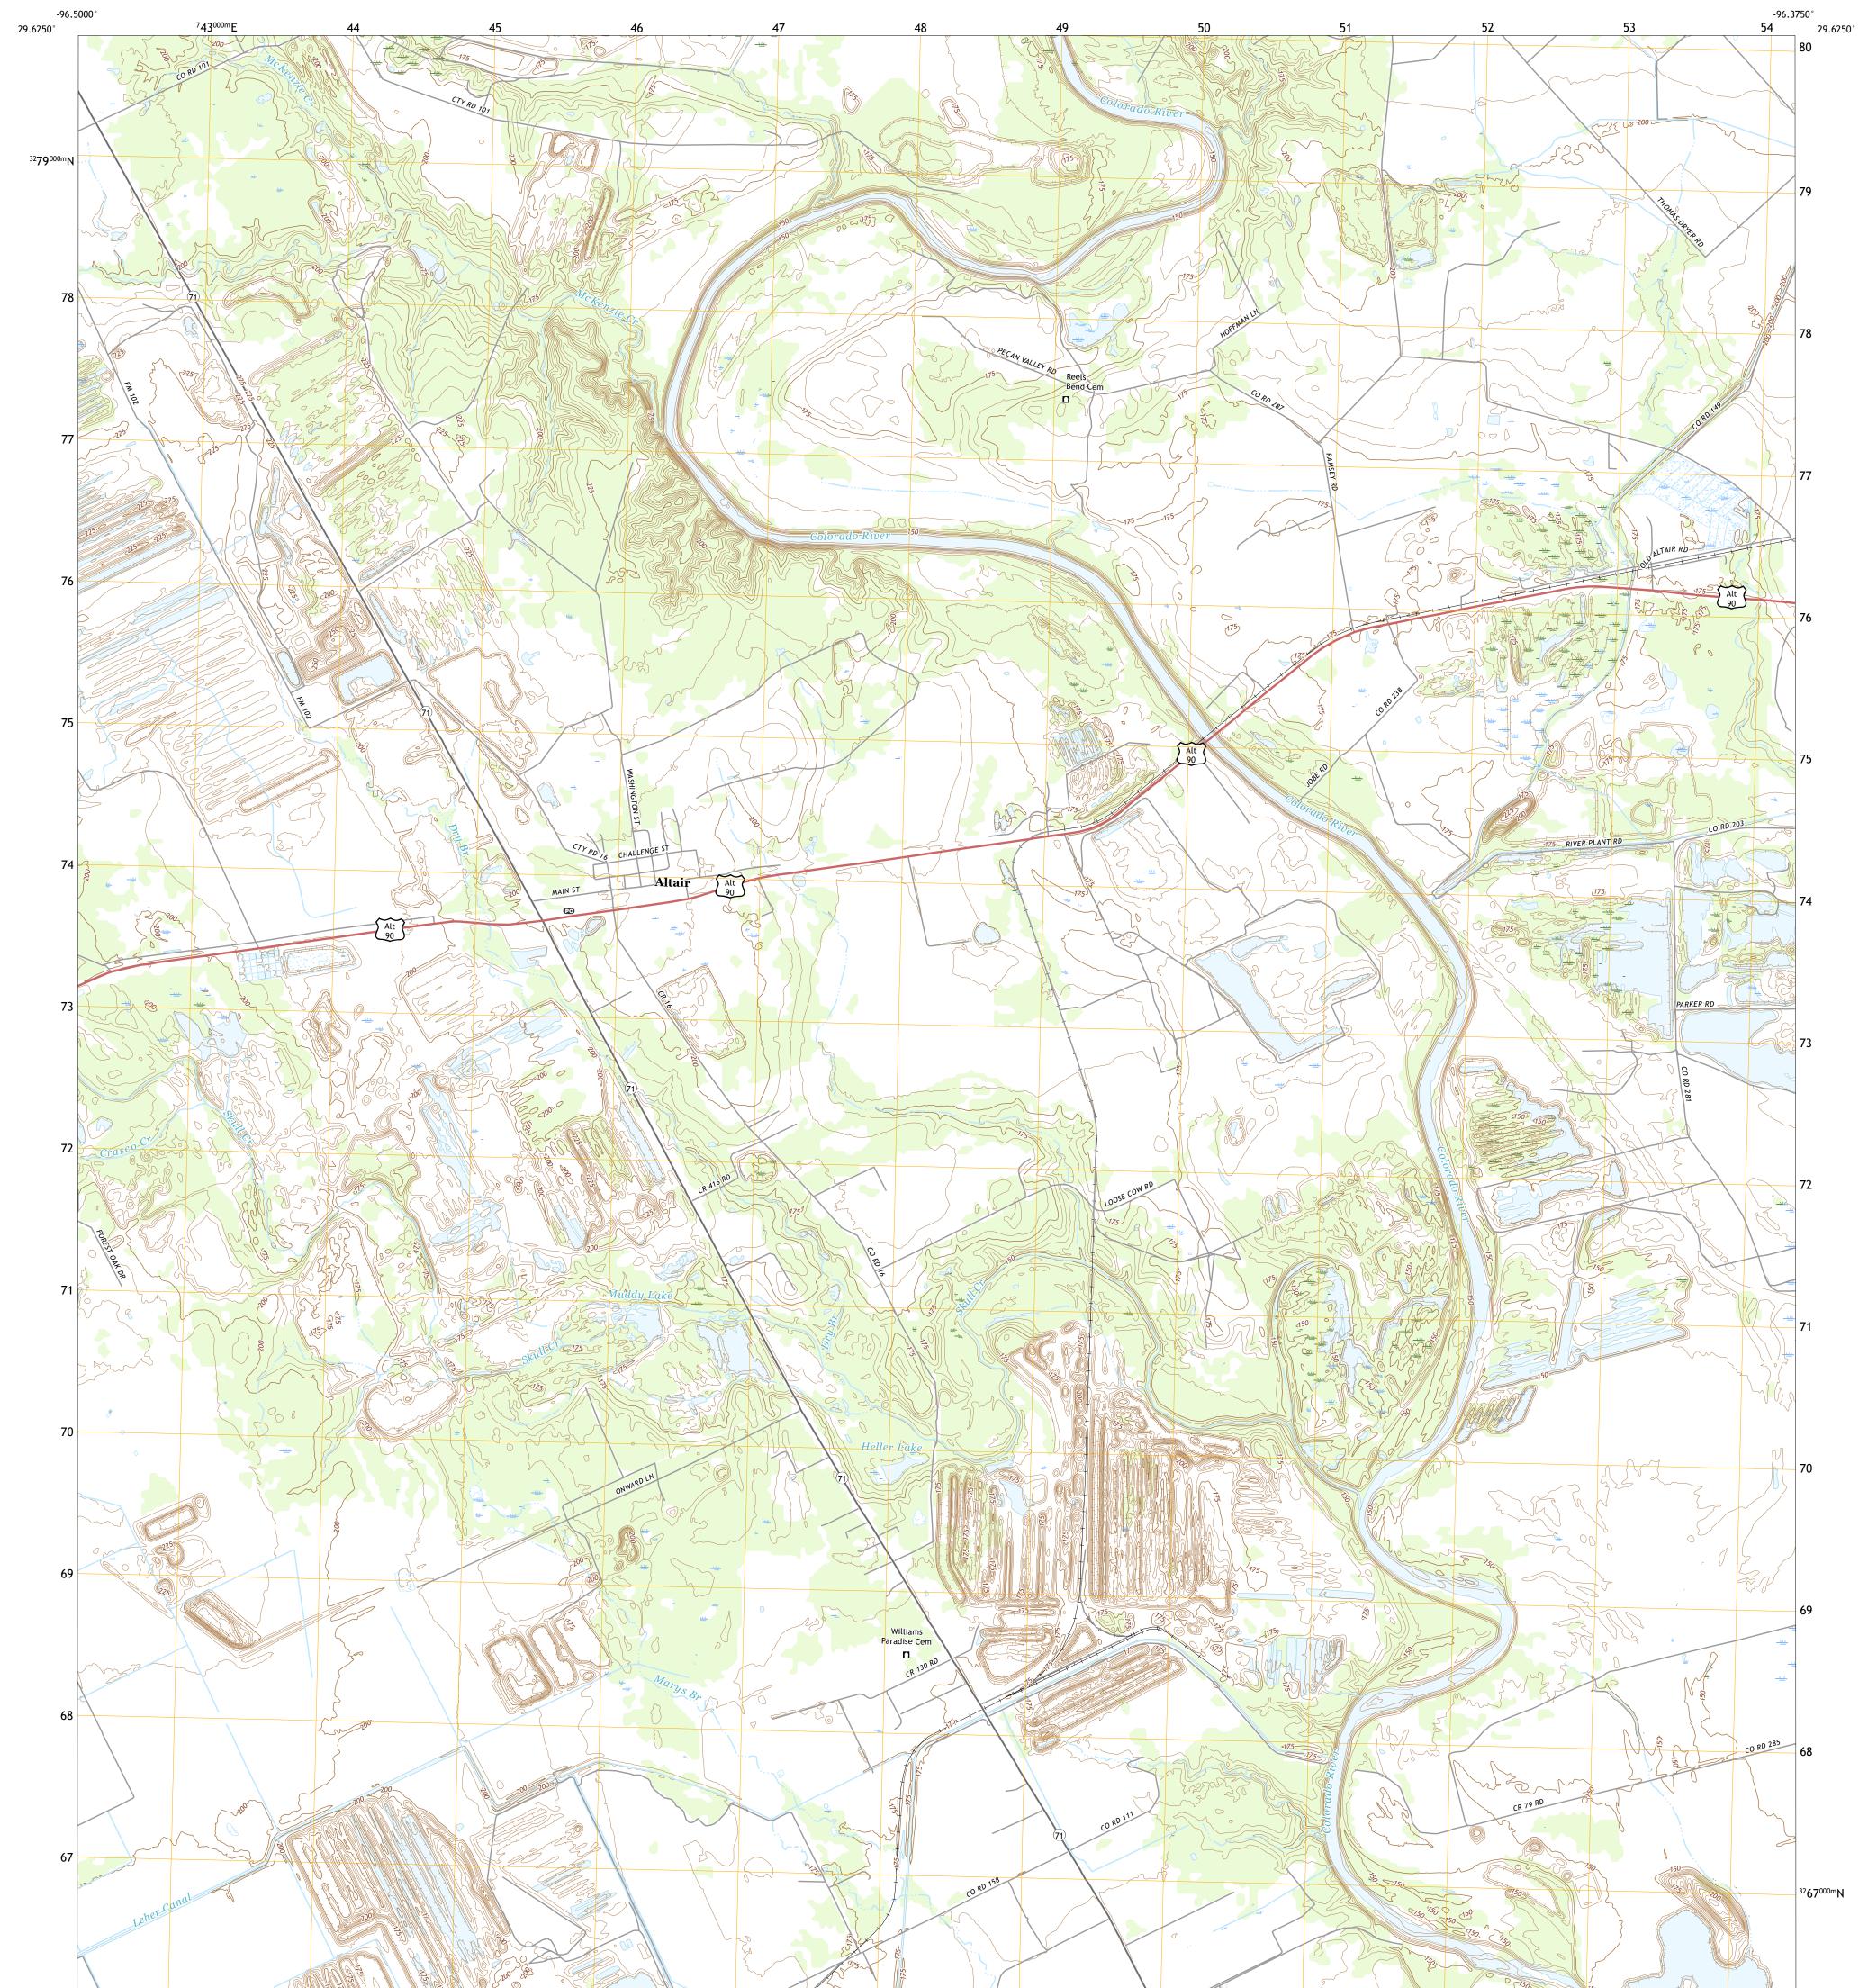

## U.S. DEPARTMENT OF THE INTERIOR U.S. GEOLOGICAL SURVEY









**Produced by the United States Geological Survey** North American Datum of 1983 (NAD83) World Geodetic System of 1984 (WGS84). Projection and 1 000-meter grid:Universal Transverse Mercator, Zone 14R This map is not a legal document. Boundaries may be generalized for this map scale. Private lands within government reservations may not be shown. Obtain permission before entering private lands.

Imagery......NAIP, September 2016 - November 2016Roads.....U.S. Census Bureau, 2015 - 2019Names......GNIS, 1979 - 2022Hydrography.....National Hydrography Dataset, 2002 - 2018Contours.....National Elevation Dataset, 2019Boundaries.....Multiple sources; see metadata file 2019 - 2021Wetlands......FWS National Wetlands Inventory Not Available





ALTAIR, TX 2022

NSN. 7643016394827 NGA REF NO.U S G