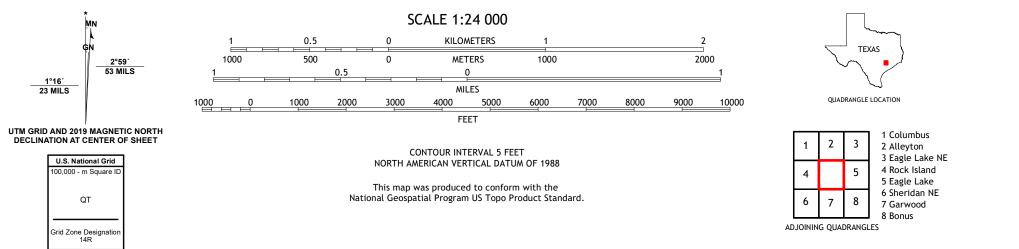

## U.S. DEPARTMENT OF THE INTERIOR U.S. GEOLOGICAL SURVEY

**Produced by the United States Geological Survey** North American Datum of 1983 (NAD83) World Geodetic System of 1984 (WGS84). Projection and 1 000-meter grid:Universal Transverse Mercator, Zone 14R This map is not a legal document. Boundaries may be generalized for this map scale. Private lands within government reservations may not be shown. Obtain permission before entering private lands.

Imagery......NAIP, September 2016 - November 2016Roads.....U.S. Census Bureau, 2015 - 2019Names......GNIS, 1979 - 2022Hydrography.....National Hydrography Dataset, 2002 - 2018Contours.....National Elevation Dataset, 2019Boundaries.....Multiple sources; see metadata file 2019 - 2021Wetlands......FWS National Wetlands Inventory Not Available