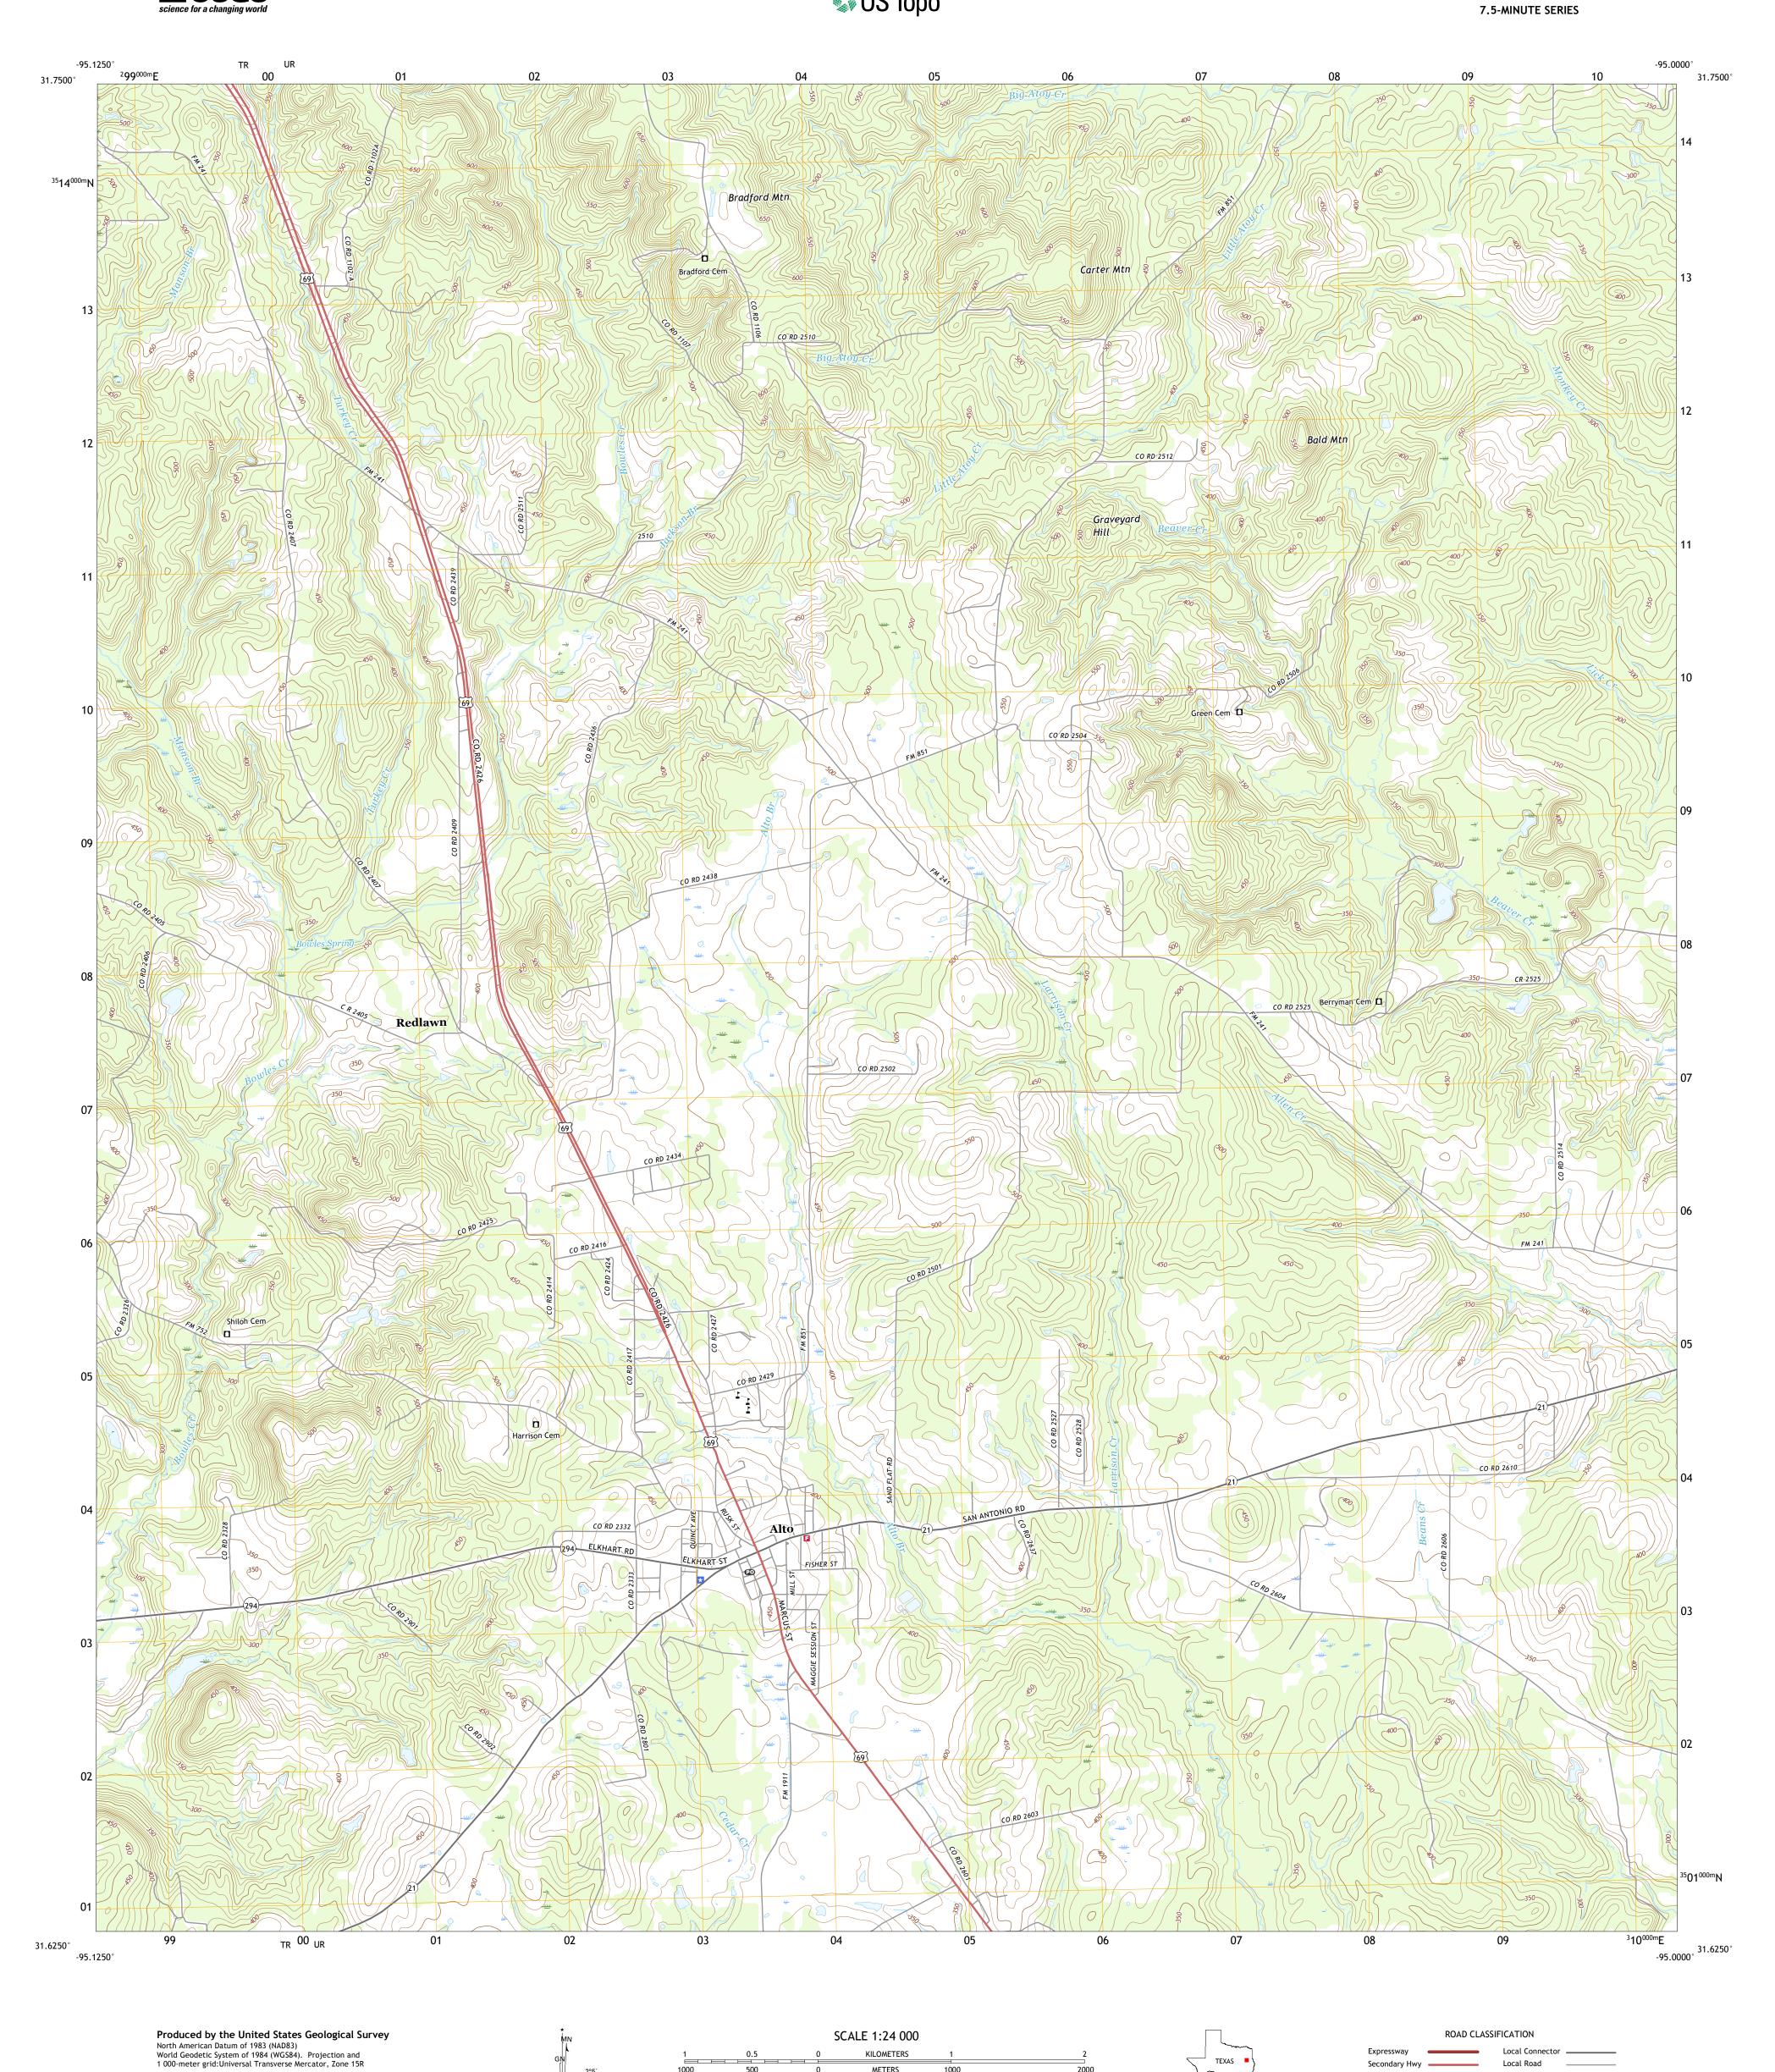

This map is not a legal document. Boundaries may be generalized for this map scale. Private lands within government reservations may not be shown. Obtain permission before

......National Hydrography Dataset, 2003 -......National Elevation Dataset, ....Multiple sources; see metadata file 2016 -

entering private lands.

Hydrography...... Contours....

Boundaries...

Wetlands...

Imagery... Roads..... Names....

1°5′ 19 MILS

UTM GRID AND 2019 MAGNETIC NORTH DECLINATION AT CENTER OF SHEET

Grid Zone Designation

UR

KILOMETERS

METERS

MILES

4000 5000

FEET

CONTOUR INTERVAL 10 FEET NORTH AMERICAN VERTICAL DATUM OF 1988

This map was produced to conform with the National Geospatial Program US Topo Product Standard, 2011. A metadata file associated with this product is draft version 0.6.18

Local Road

State Route

4WD

US Route

ALTO, TX

2019

Secondary Hwy

Interstate Route

Ramp

QUADRANGLE LOCATION

ADJOINING QUADRANGLES

1 Rusk

2 Atoy 3 Reklaw

5 Douglass 6 Weches 7 Forest 8 Durst Lakes

4 Pryor Mountain