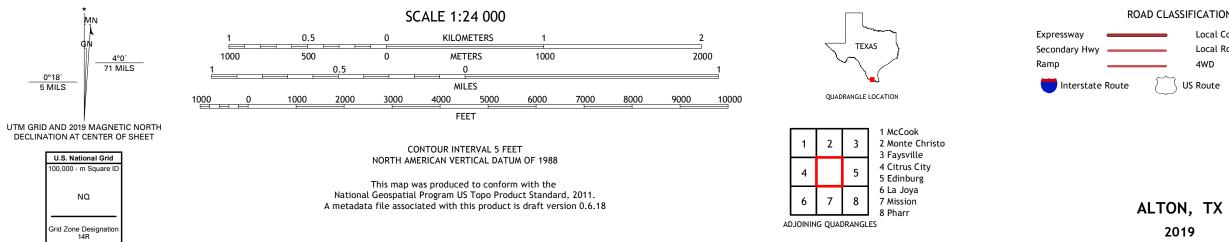

## U.S. DEPARTMENT OF THE INTERIOR **U.S. GEOLOGICAL SURVEY**

Produced by the United States Geological Survey North American Datum of 1983 (NAD83) World Geodetic System of 1984 (WGS84). Projection and 1 000-meter grid: Universal Transverse Mercator, Zone 14R This map is not a legal document. Boundaries may be generalized for this map scale. Private lands within government reservations may not be shown. Obtain permission before entering private lands.

Imagery.. Roads..... ...NAIP, July 2016 - December 2016 U.S. Census Bureau, 2015 ......GNIS, 2003 - 2018 Names.... ..National Hydrography Dataset, 2002 - 2018 Hydrography..... .....National Elevation Dataset, 2008 - 2012 ...Multiple sources; see metadata file 2016 - 2017 Contours.. Boundaries... Wetlands.. ..FWS National Wetlands Inventory 1983

2019