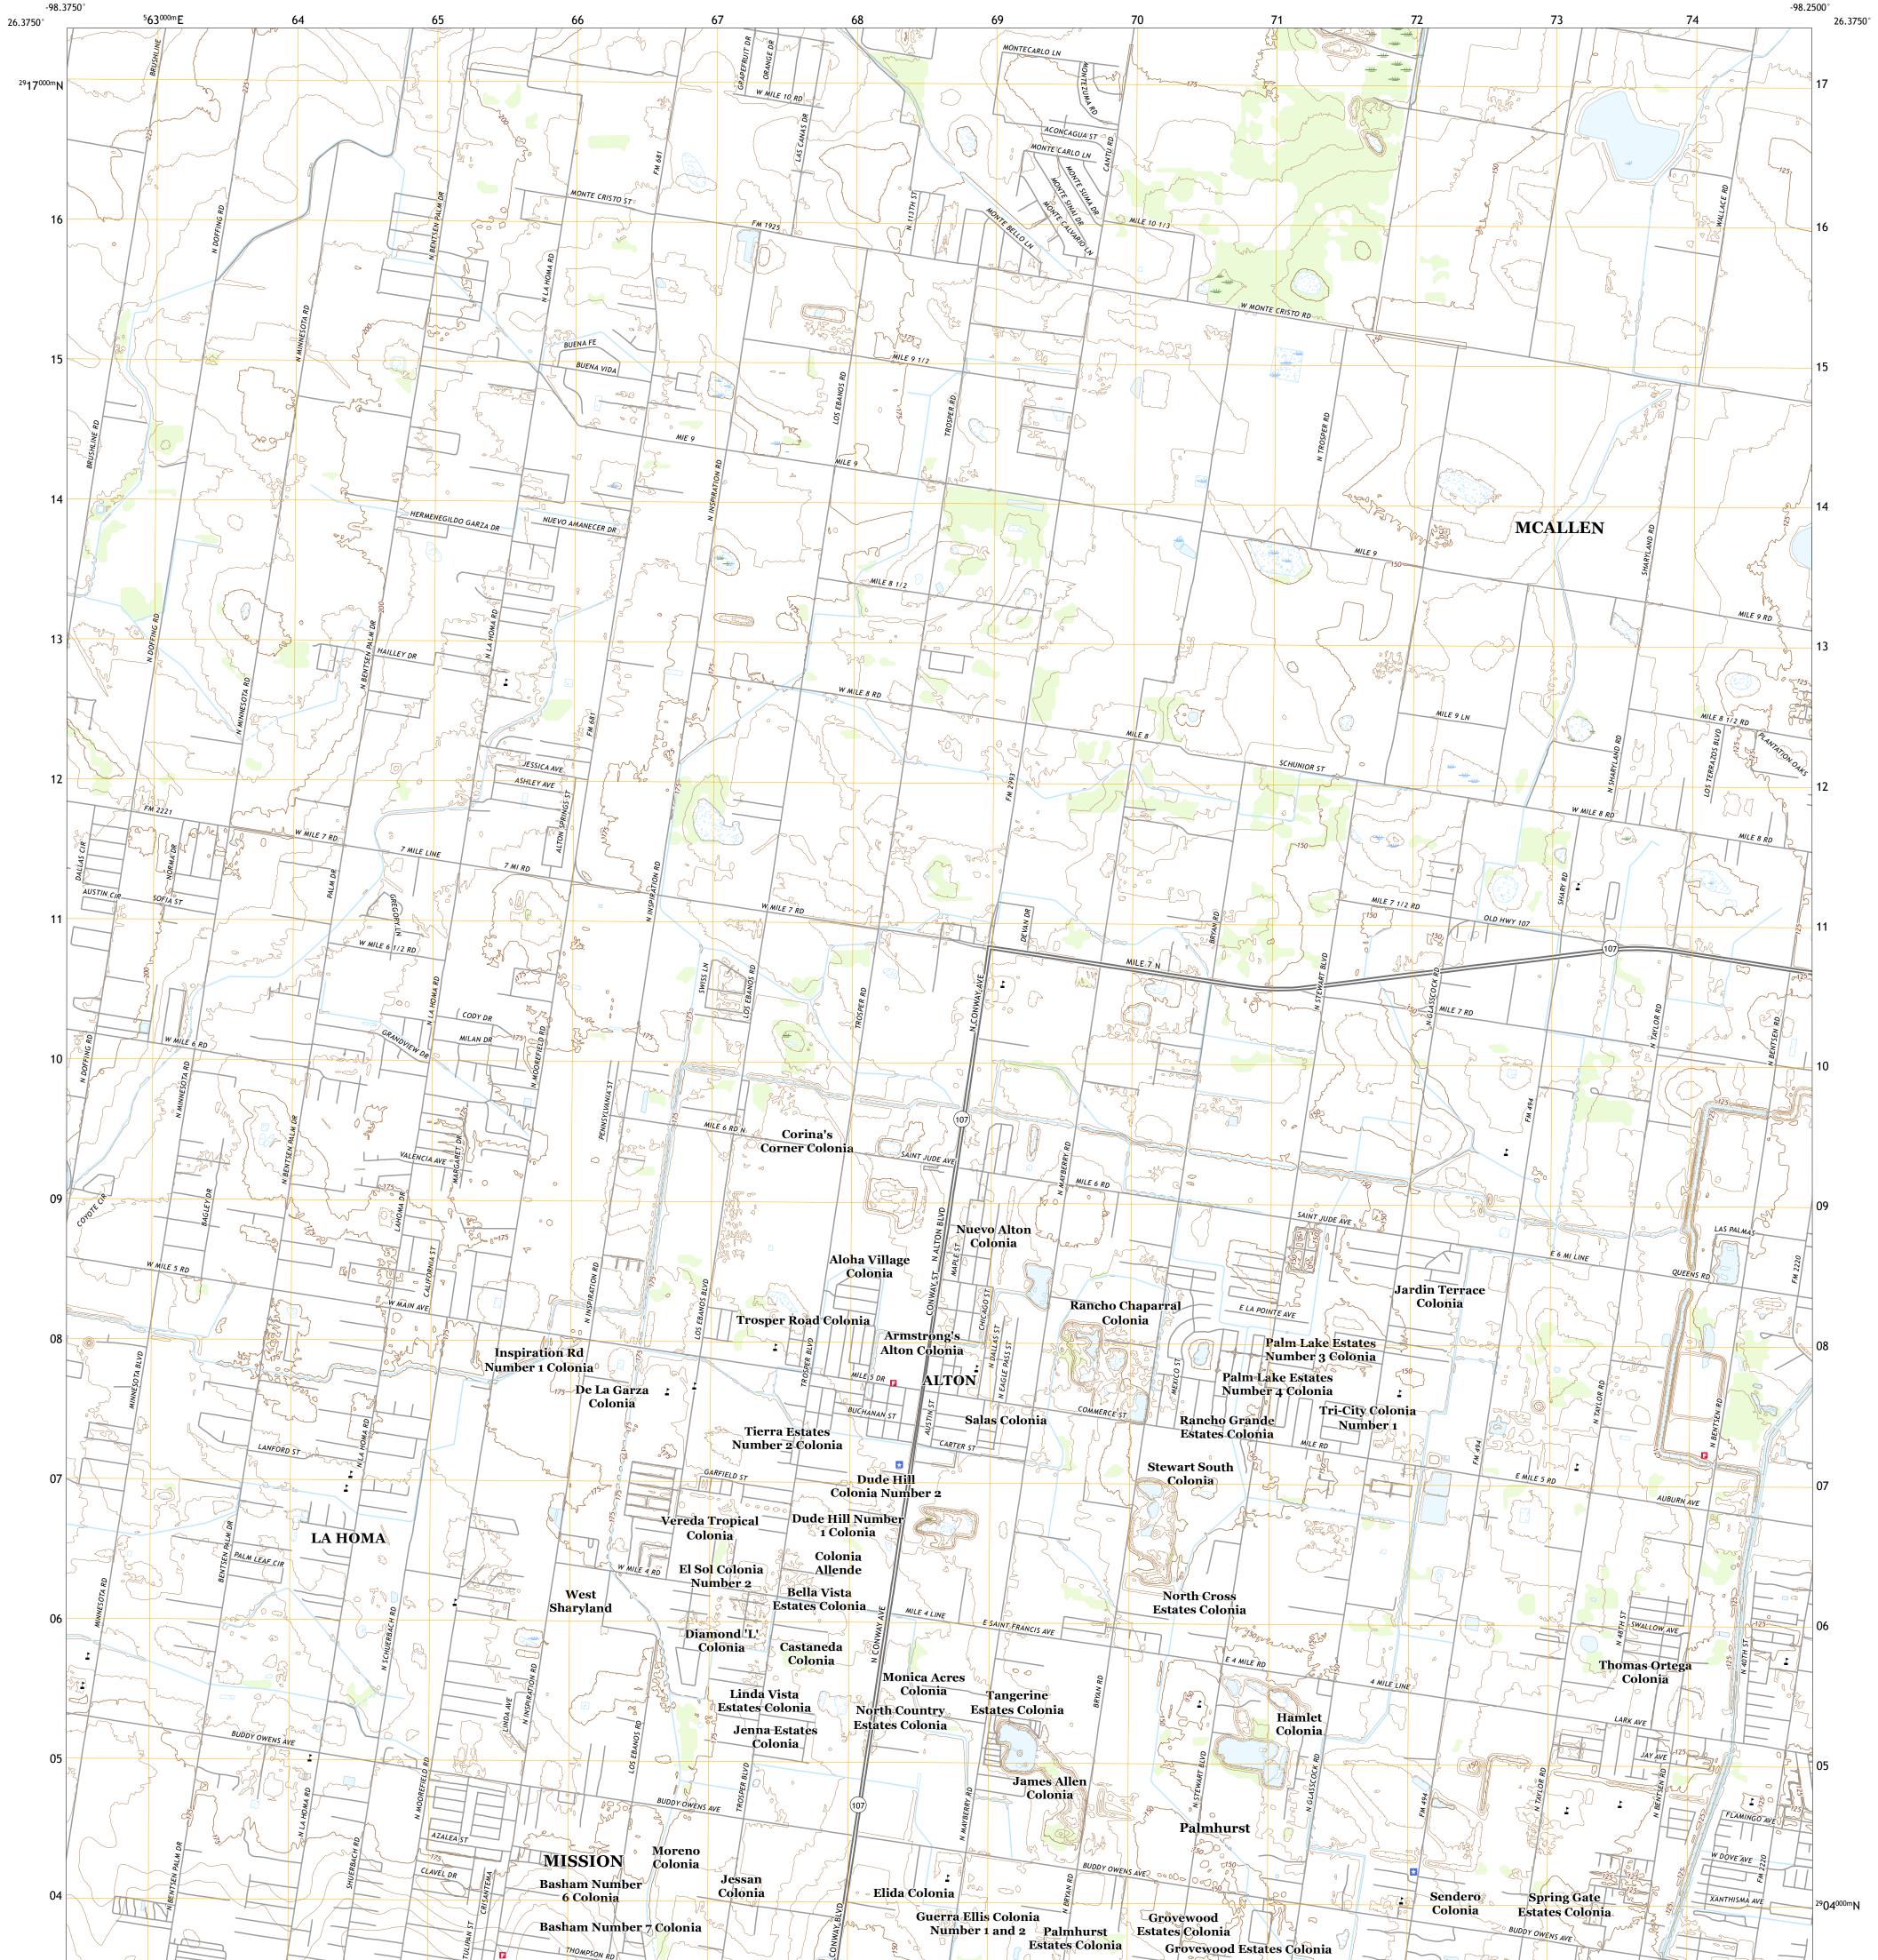

## U.S. DEPARTMENT OF THE INTERIOR **U.S. GEOLOGICAL SURVEY**

Produced by the United States Geological Survey North American Datum of 1983 (NAD83) World Geodetic System of 1984 (WGS84). Projection and 1 000-meter grid: Universal Transverse Mercator, Zone 14R This map is not a legal document. Boundaries may be generalized for this map scale. Private lands within government reservations may not be shown. Obtain permission before entering private lands.

Imagery.. Roads..... ...NAIP, July 2016 - December 2016 U.S. Census Bureau, 2015 ......GNIS, 2003 - 2018 Names.... ..National Hydrography Dataset, 2002 - 2018 Hydrography..... .....National Elevation Dataset, 2008 - 2012 ...Multiple sources; see metadata file 2016 - 2017 Contours.. Boundaries... Wetlands.. ..FWS National Wetlands Inventory 1983