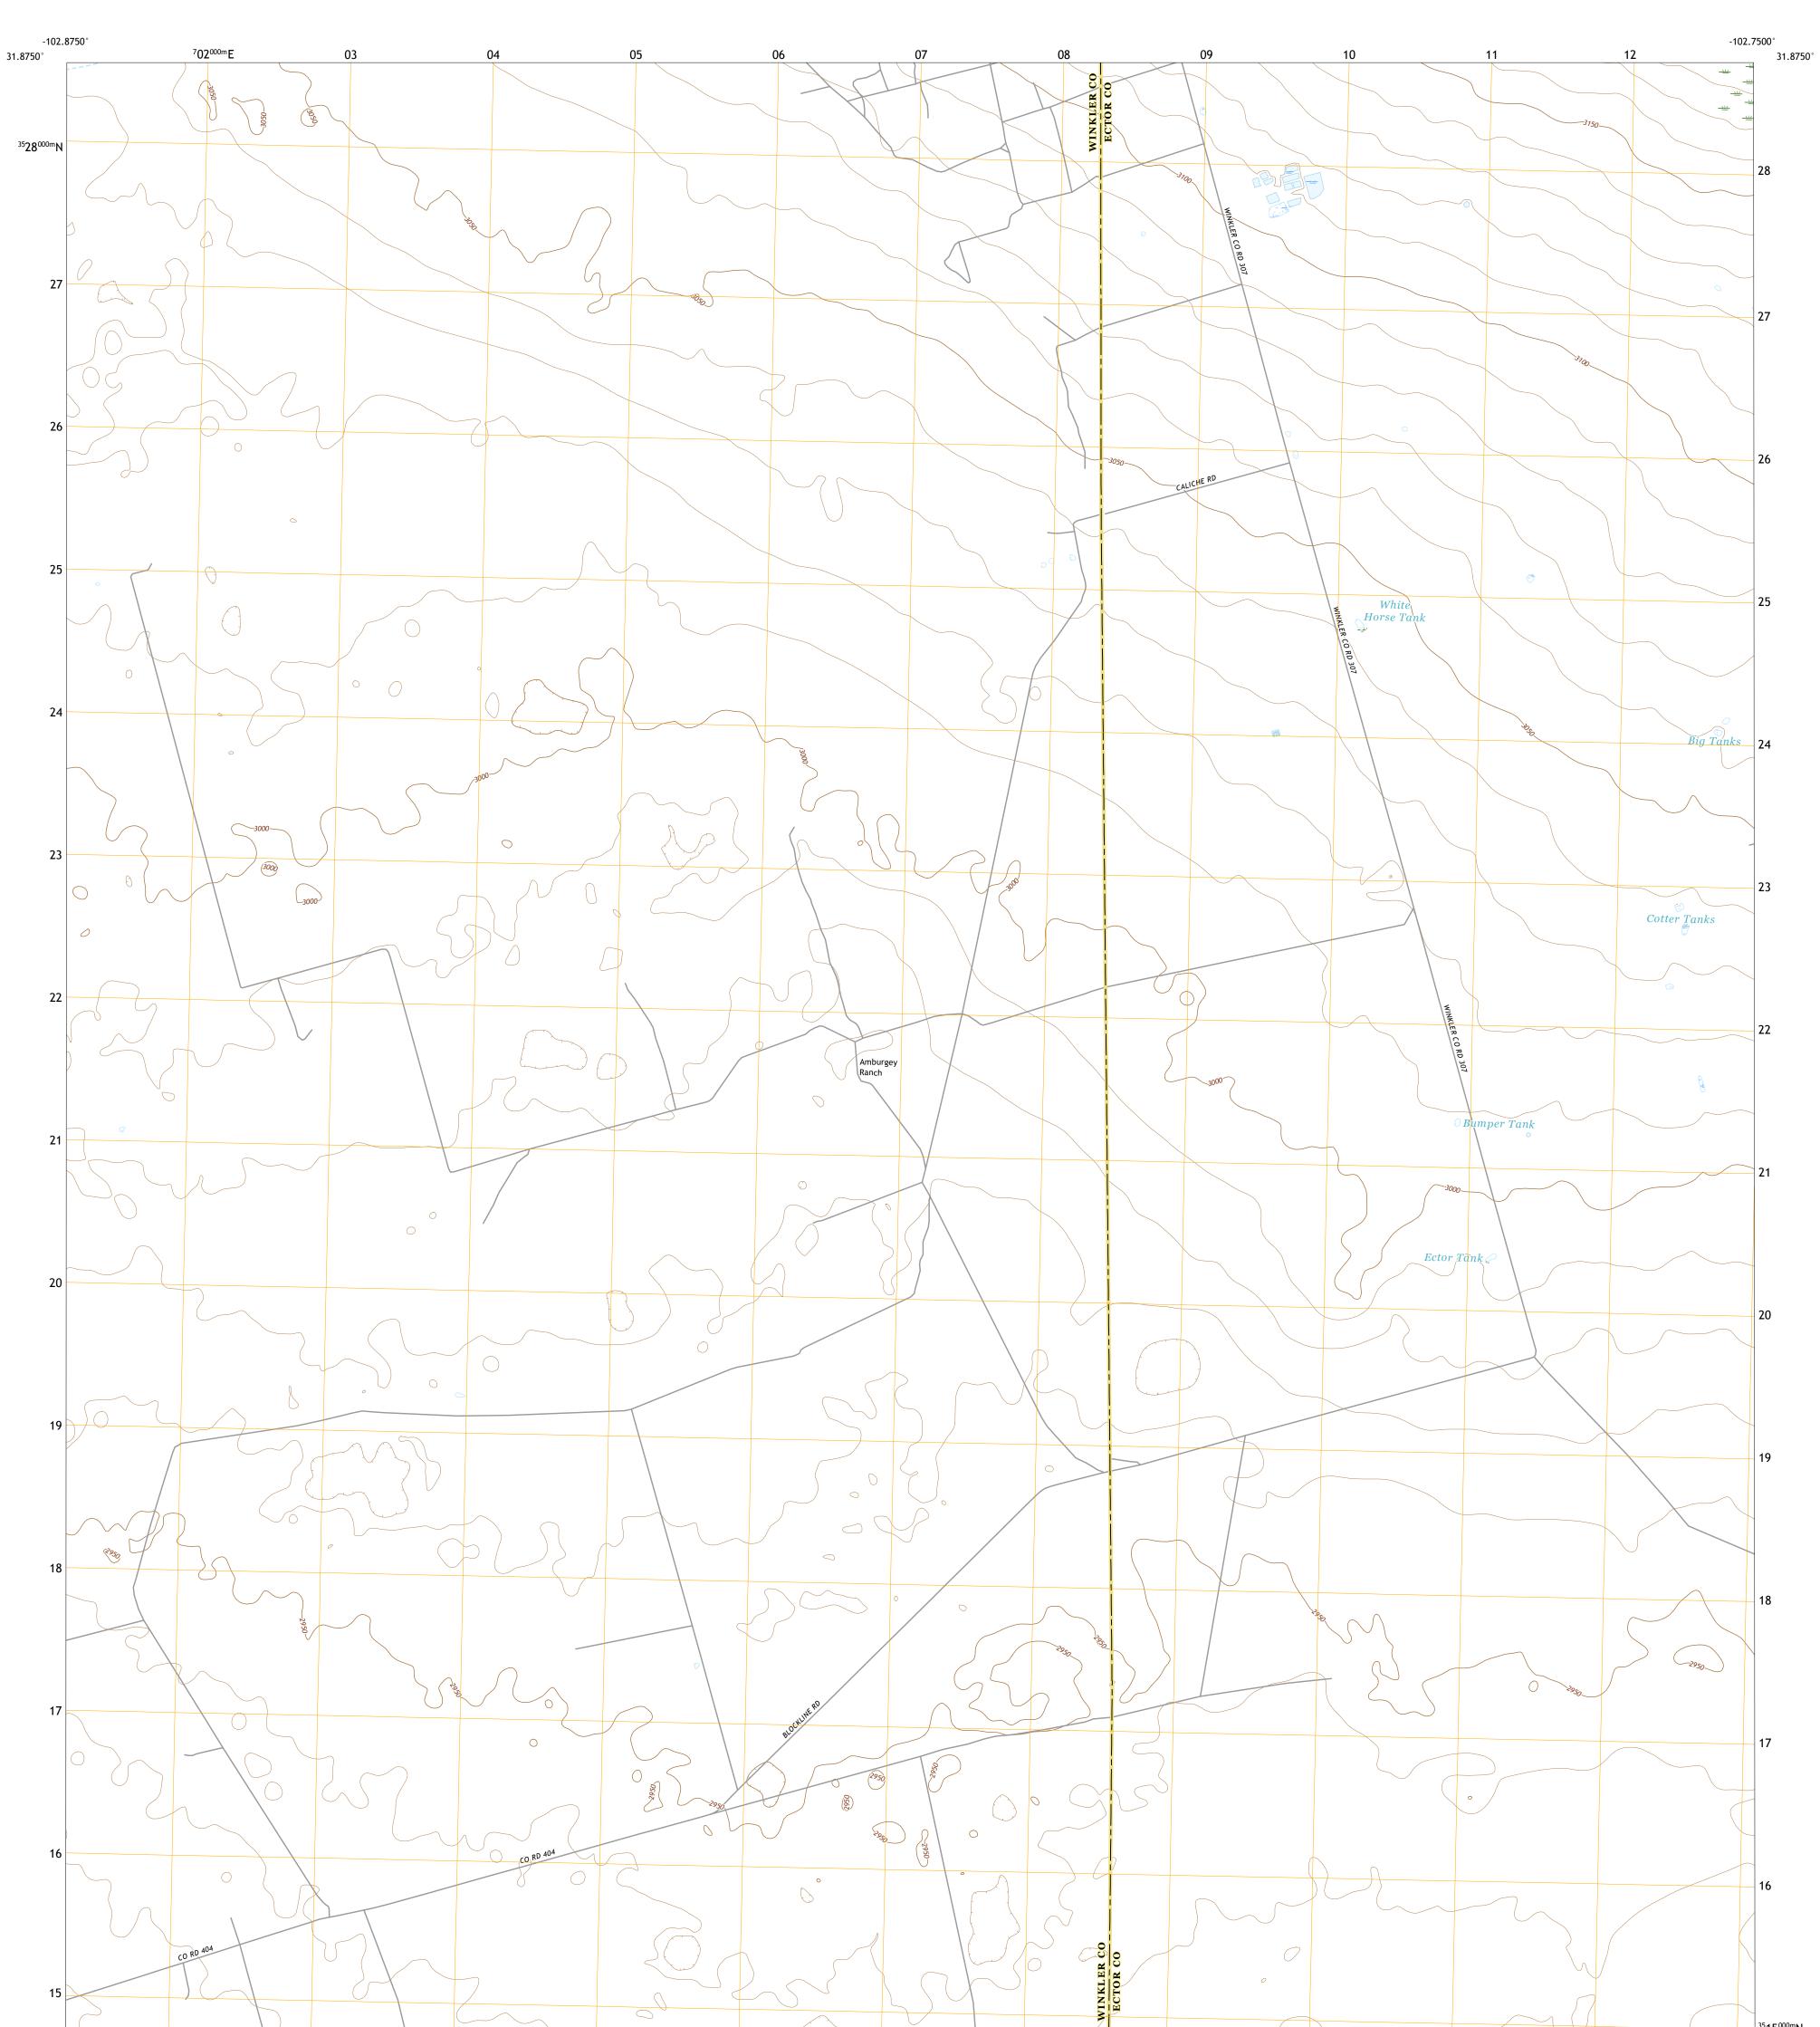

Science for a changing world

U.S. DEPARTMENT OF THE INTERIOR U.S. GEOLOGICAL SURVEY

The National Map US Topo AMBURGEY RANCH QUADRANGLE TEXAS 7.5-MINUTE SERIES

Produced by the United States Geological Survey North American Datum of 1983 (NAD83) World Geodetic System of 1984 (WGS84). Projection and 1 000-meter grid:Universal Transverse Mercator, Zone 13R This map is not a legal document. Boundaries may be generalized for this map scale. Private lands within government reservations may not be shown. Obtain permission before entering private lands.