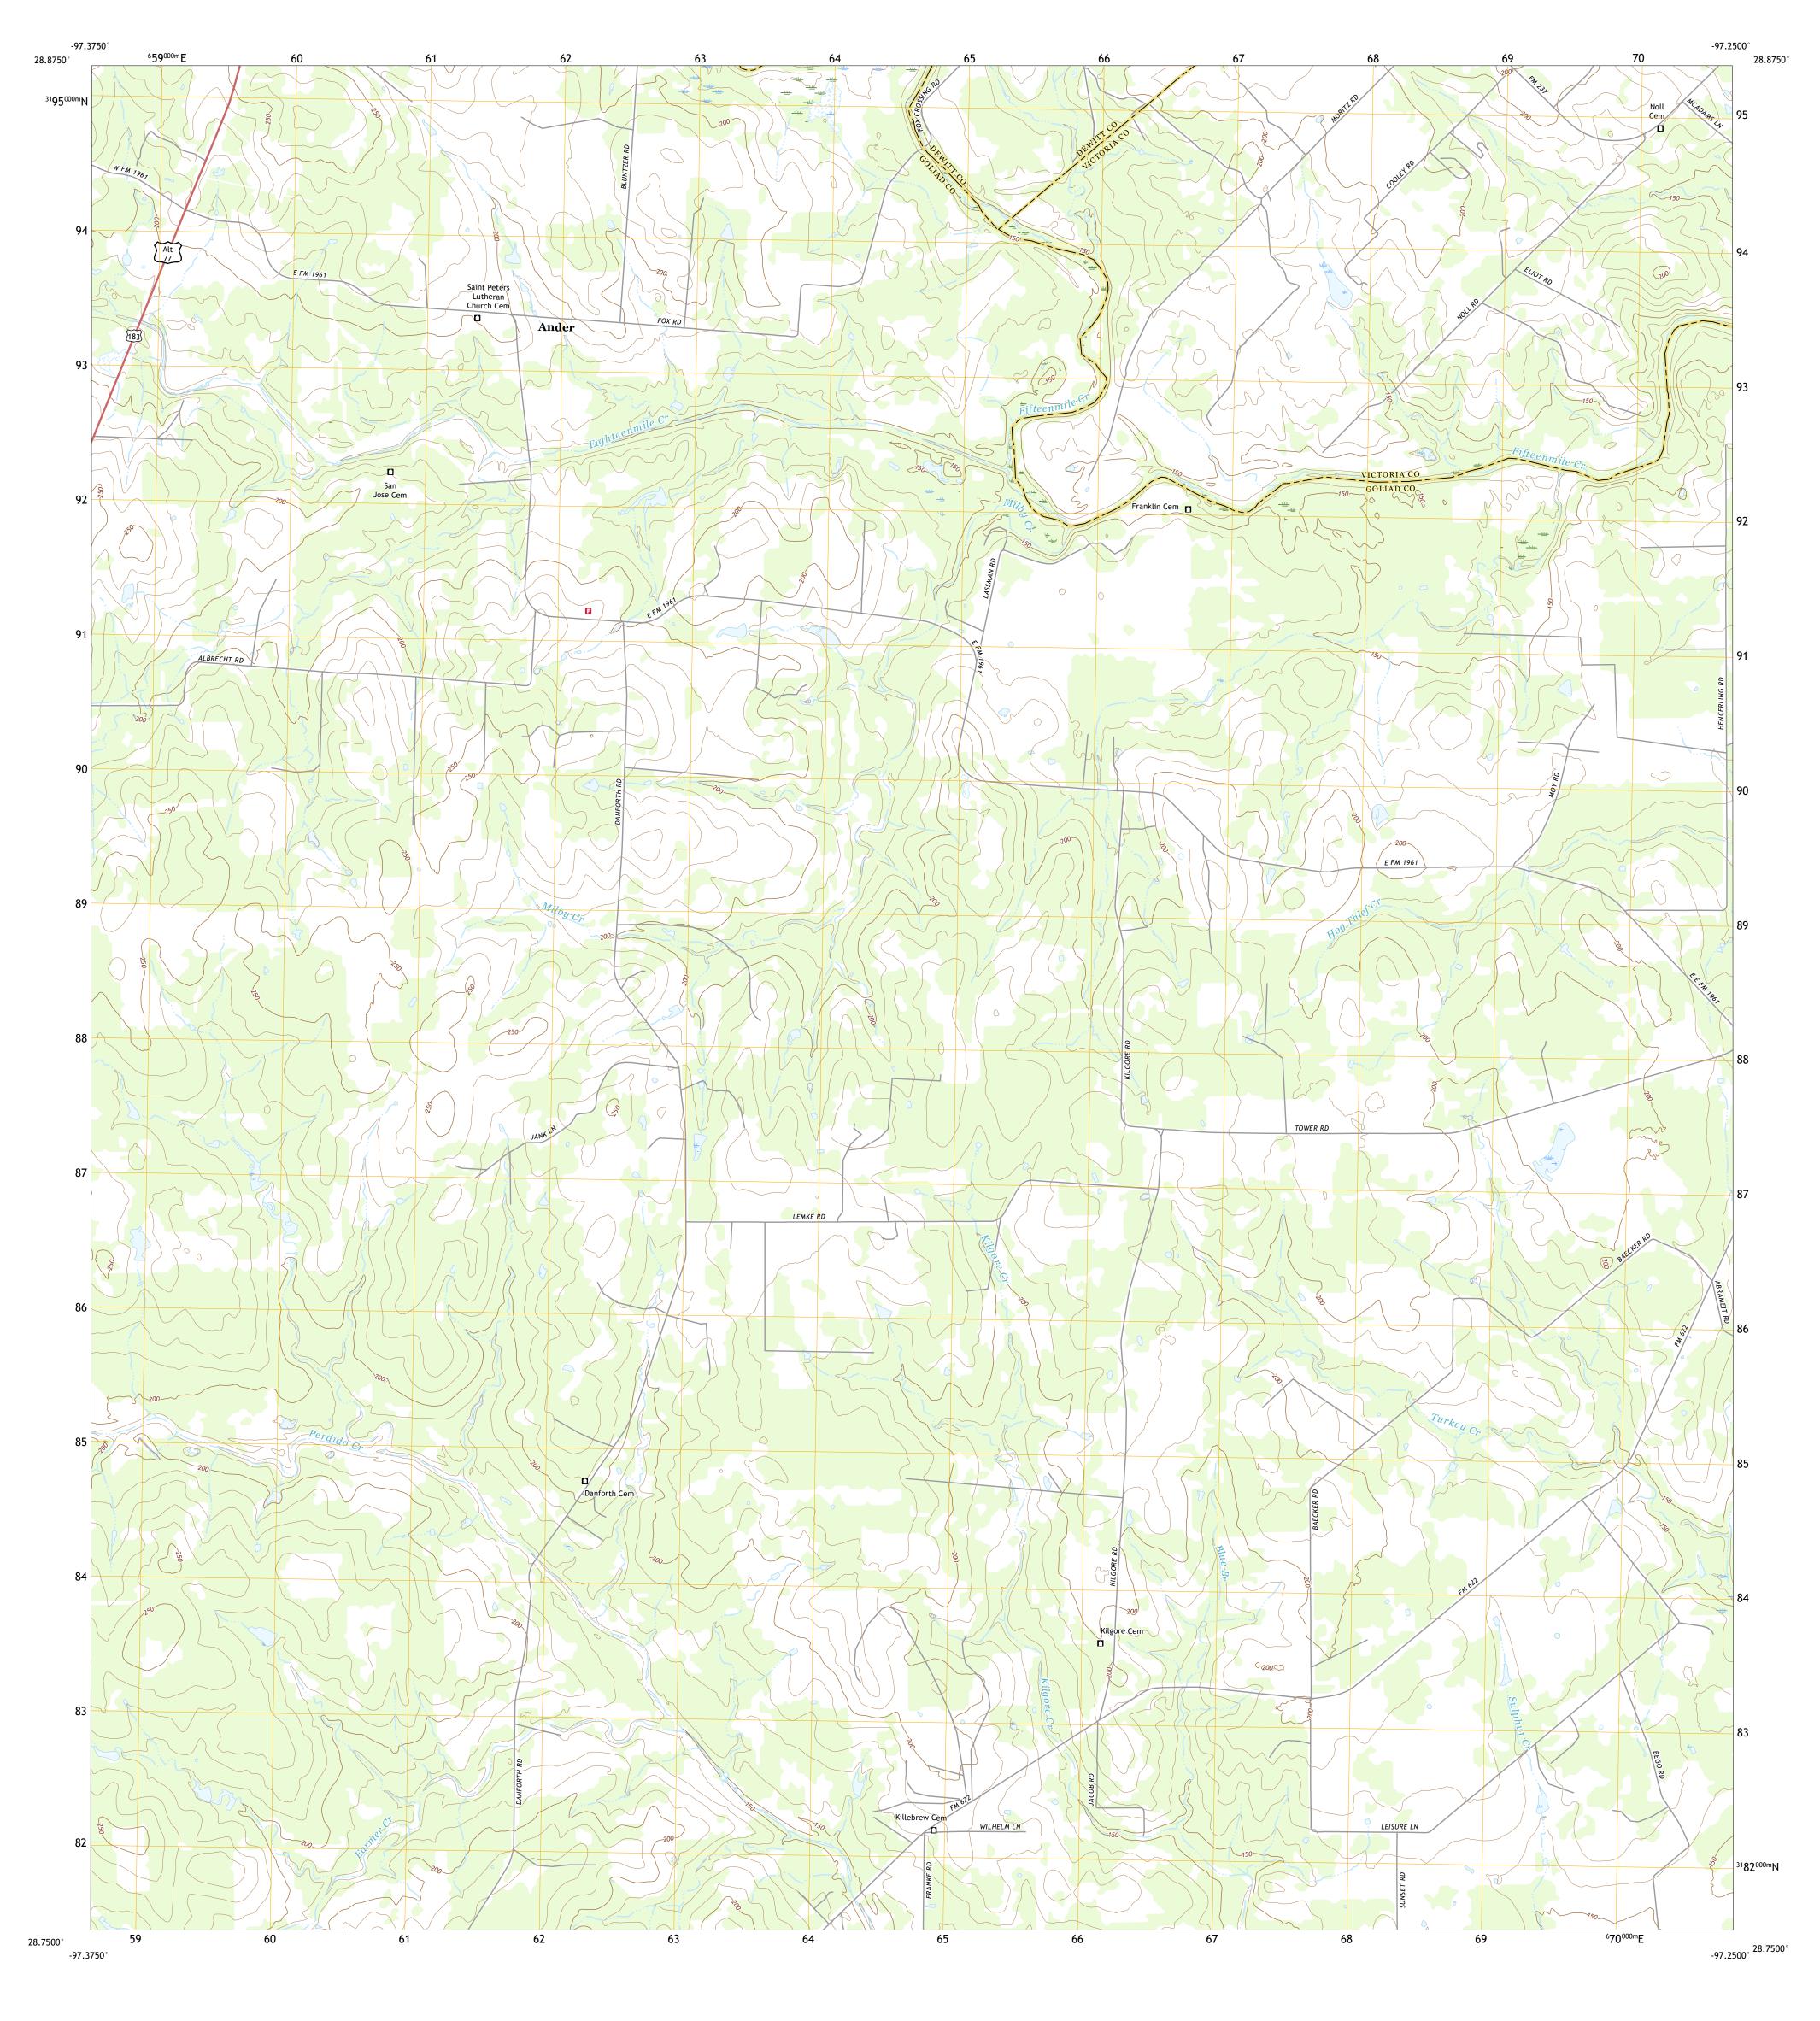

0°49´ 15 MILS

UTM GRID AND 2019 MAGNETIC NORTH DECLINATION AT CENTER OF SHEET

PS

Grid Zone Designation

Produced by the United States Geological Survey
North American Datum of 1983 (NAD83)
World Geodetic System of 1984 (WGS84). Projection and
1 000-meter grid:Universal Transverse Mercator, Zone 14R

This map is not a legal document. Boundaries may be generalized for this map scale. Private lands within government reservations may not be shown. Obtain permission before

..FWS National Wetlands Inventory Not Available

entering private lands.

Imagery.... Roads..... Names.....

Wetlands...

This map was produced to conform with the National Geospatial Program US Topo Product Standard.

ROAD CLASSIFICATION

US Route

Secondary Hwy -

Interstate Route

Ramp

Local Connector ——

State Route

Local Road

4WD