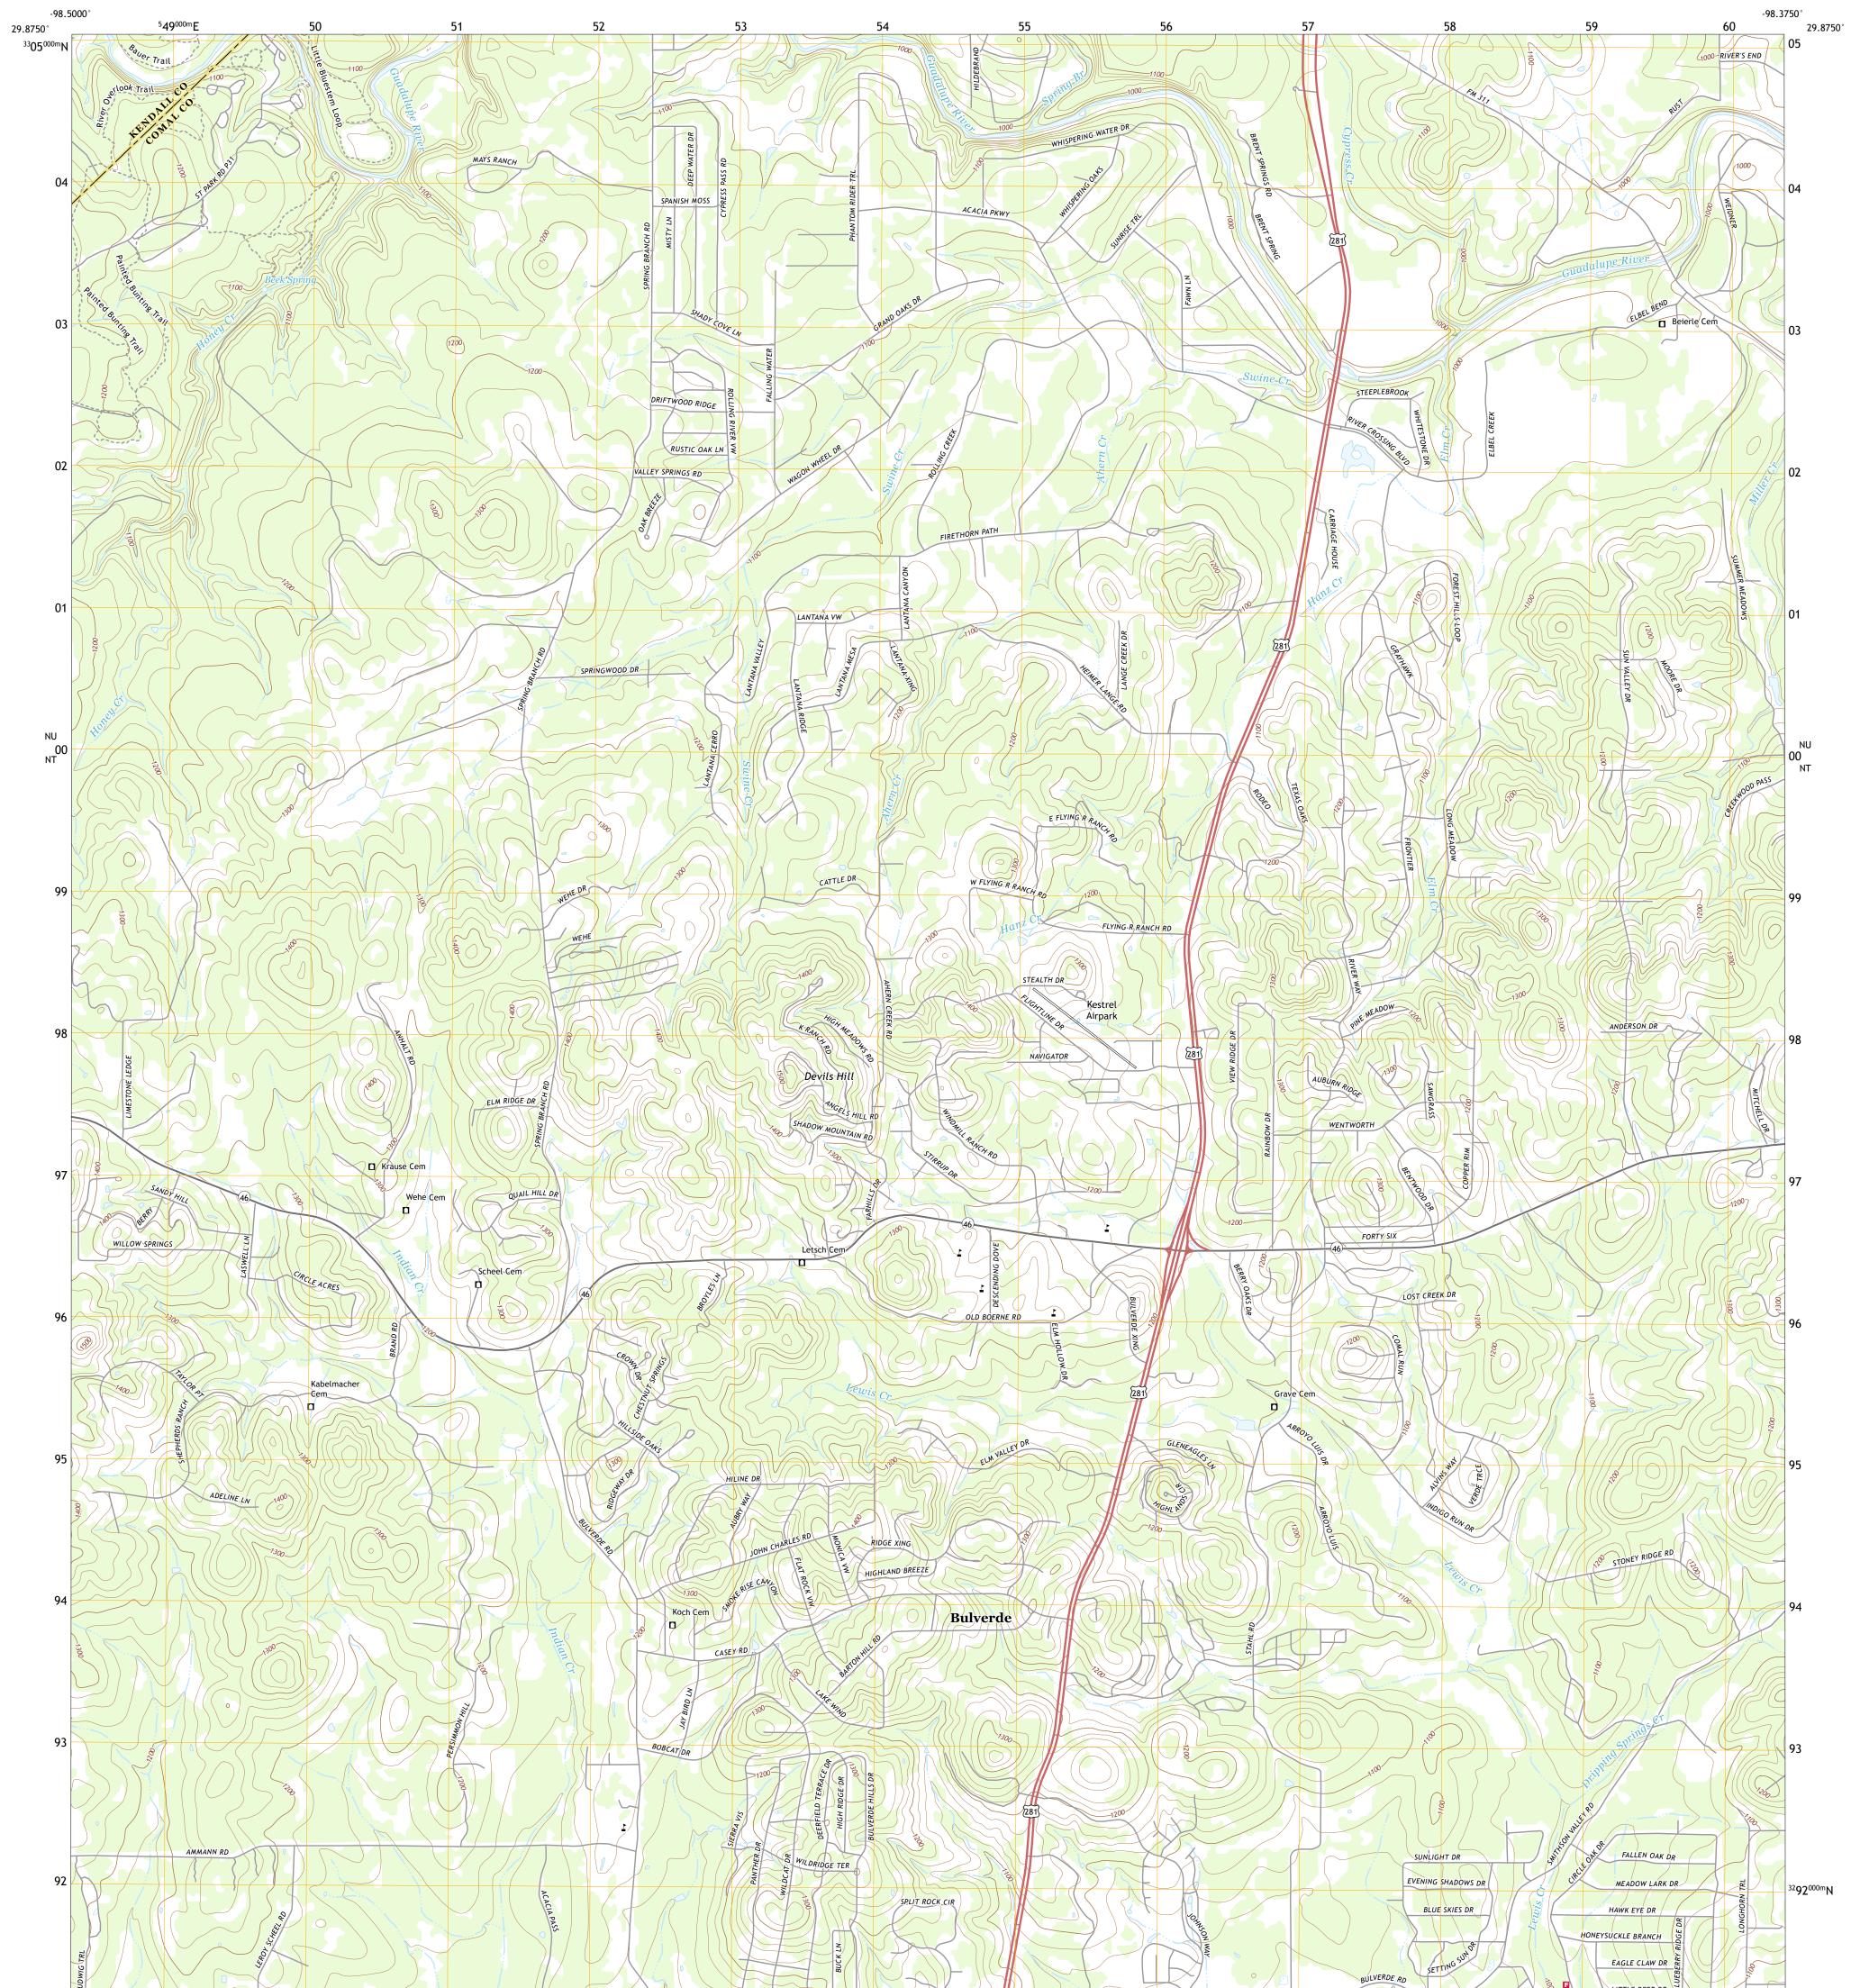

## U.S. DEPARTMENT OF THE INTERIOR U.S. GEOLOGICAL SURVEY

ANHALT QUADRANGLE TEXAS 7.5-MINUTE SERIES

Produced by the United States Geological Survey North American Datum of 1983 (NAD83) World Geodetic System of 1984 (WGS84). Projection and 1 000-meter grid:Universal Transverse Mercator, Zone 14R This map is not a legal document. Boundaries may be generalized for this map scale. Private lands within government reservations may not be shown. Obtain permission before entering private lands.

......NAIP, September 2016 - November 2016 U.S. Census Bureau, 2015 .....GNIS, 1979 - 2018 nal Hydrography Dataset, 2000 - 2018 ..National Elevation Dataset, 2003 see metadata file 2016 - 2017 Imagery... Roads..... Names..... .....National Hydrography Dataset, 2000 -.....National Elevation Dataset, .....Nutional Elevation Dataset, .....Multiple sources; see metadata file 2016 -Hydrography..... Contours.. Boundaries... 1983 Wetlands.. ..FWS National Wetlands Inventory

0°17′ 5 MILS

ROAD CLASSIFICATION Expressway Local Connector Local Road Secondary Hwy 🗕 \_\_\_\_\_ \_\_\_\_ Ramp 4WD US Route State Route lnterstate Route

ANHALT, TX 2019