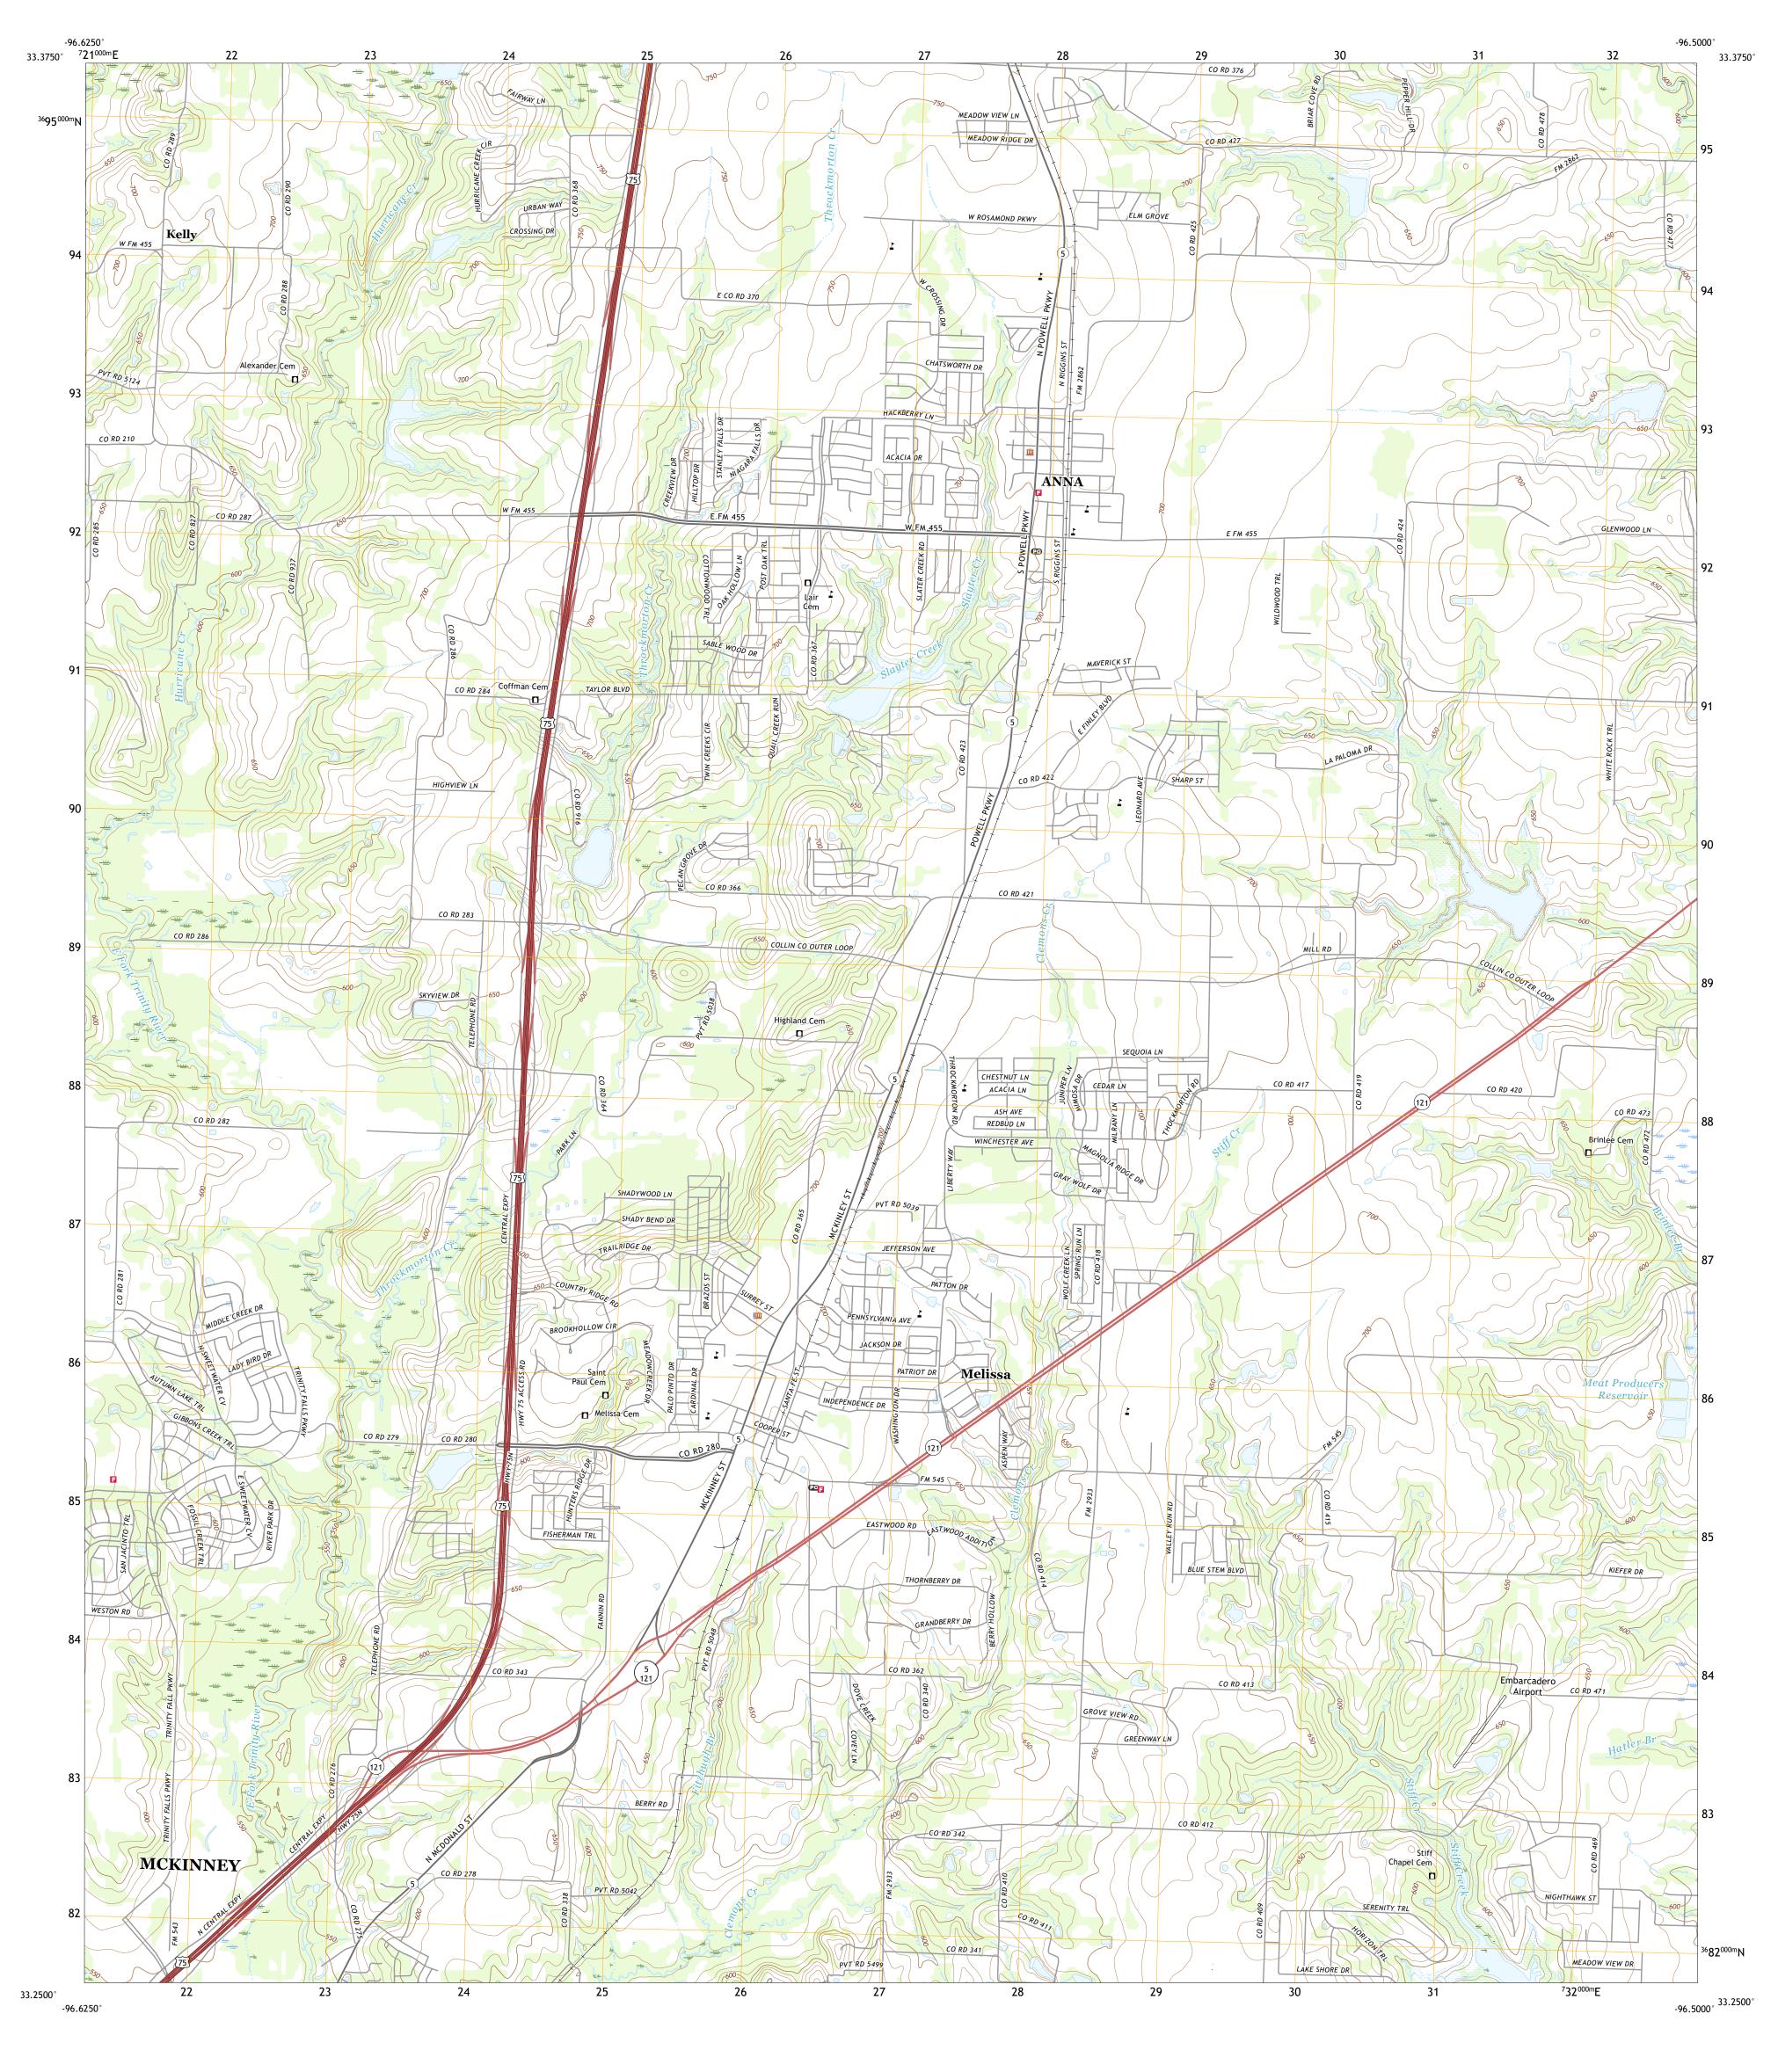

1°20′ 24 MILS

QB

Grid Zone Designati 14S

Produced by the United States Geological Survey

North American Datum of 1983 (NAD83) World Geodetic System of 1984 (WGS84). Projection and

1 000-meter grid:Universal Transverse Mercator, Zone 14S

generalized for this map scale. Private lands within government reservations may not be shown. Obtain permission before

This map is not a legal document. Boundaries may be

entering private lands.

Hydrography.....

Imagery.... Roads.....

Names.....

Boundaries....

ROAD CLASSIFICATION

US Route

Secondary Hwy

Interstate Route

Ramp

Local Road

State Route

4WD