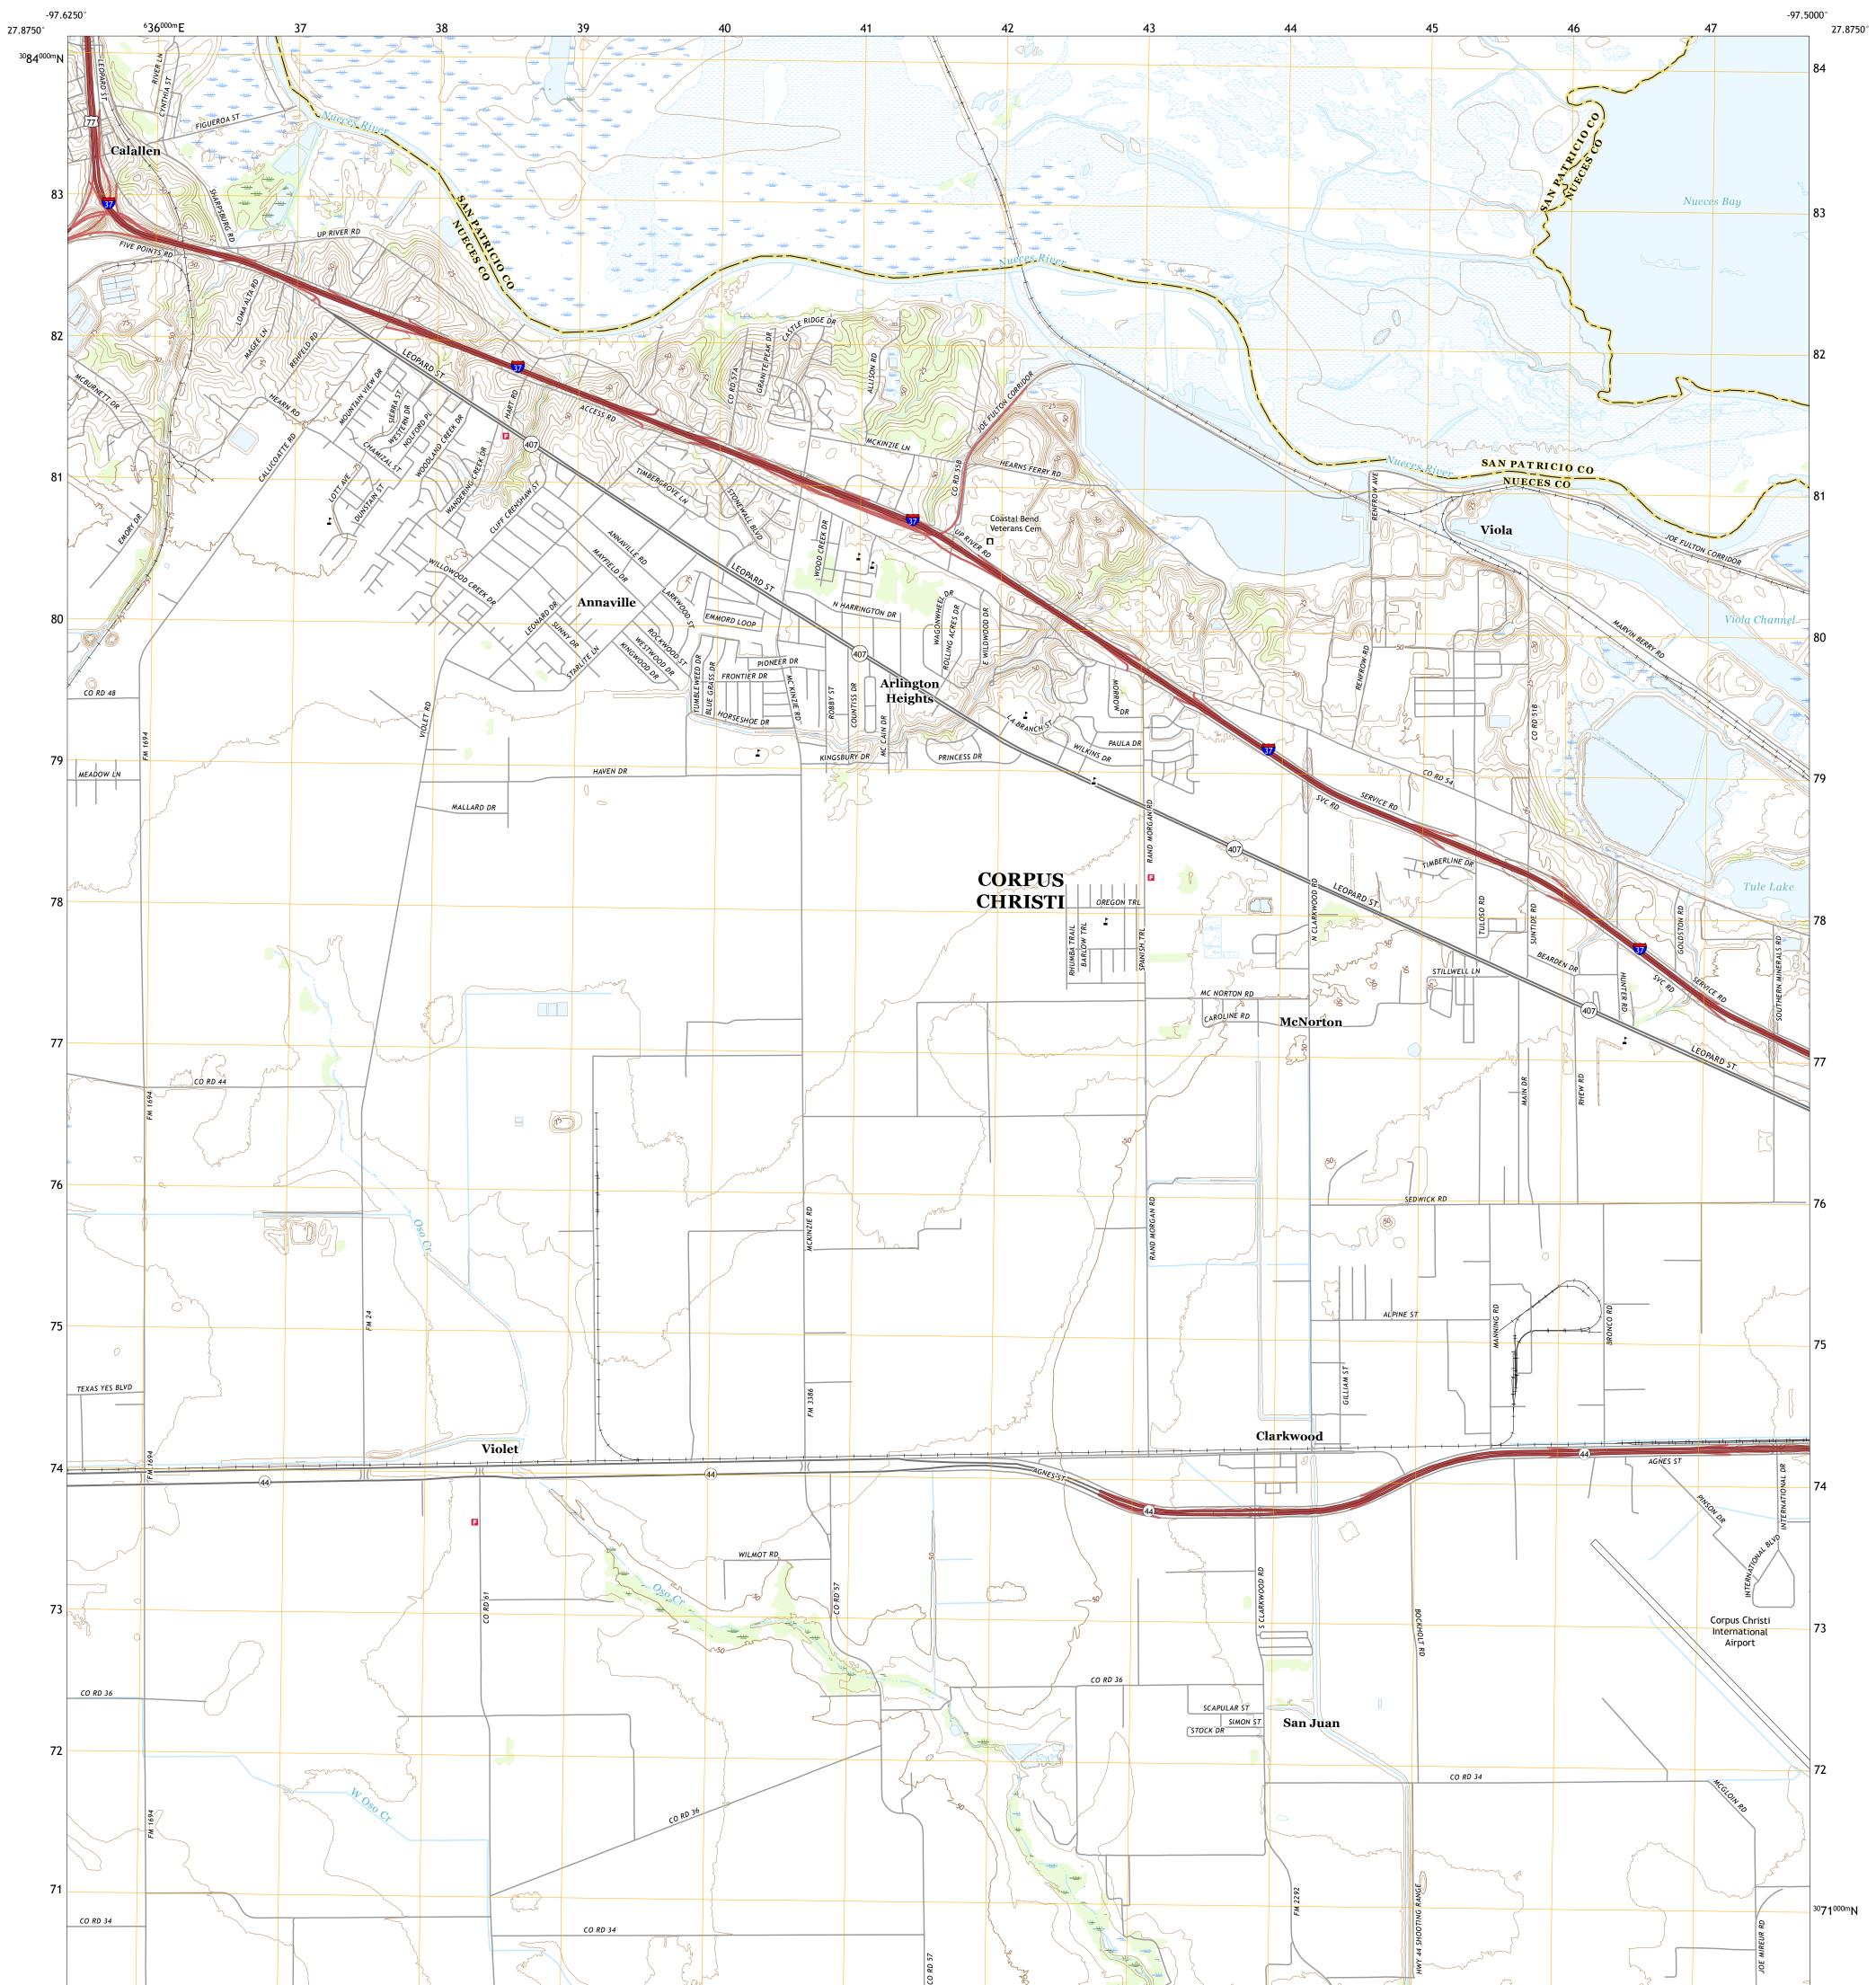

## U.S. DEPARTMENT OF THE INTERIOR U.S. GEOLOGICAL SURVEY

ANNAVILLE QUADRANGLE TEXAS 7.5-MINUTE SERIES

Produced by the United States Geological Survey North American Datum of 1983 (NAD83) World Geodetic System of 1984 (WGS84). Projection and 1 000-meter grid:Universal Transverse Mercator, Zone 14R This map is not a legal document. Boundaries may be generalized for this map scale. Private lands within government reservations may not be shown. Obtain permission before entering private lands.