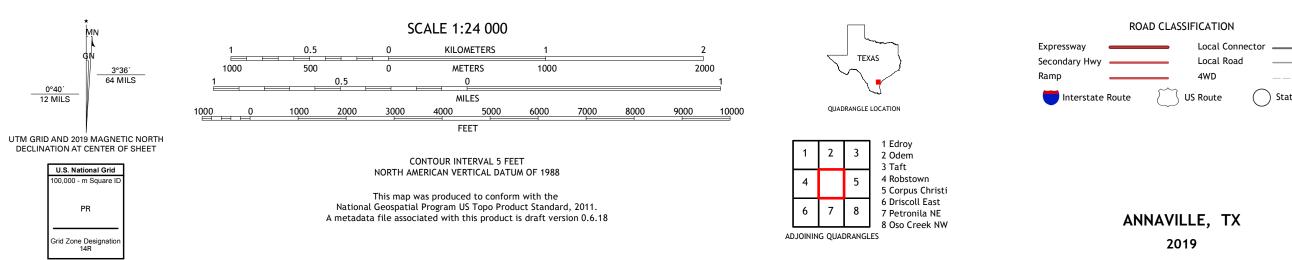

## U.S. DEPARTMENT OF THE INTERIOR U.S. GEOLOGICAL SURVEY

ANNAVILLE QUADRANGLE TEXAS 7.5-MINUTE SERIES

Produced by the United States Geological Survey North American Datum of 1983 (NAD83) World Geodetic System of 1984 (WGS84). Projection and 1 000-meter grid:Universal Transverse Mercator, Zone 14R This map is not a legal document. Boundaries may be generalized for this map scale. Private lands within government reservations may not be shown. Obtain permission before entering private lands.

......NAIP, September 2016 - December 2016 U.S. Census Bureau, 2015 - 2018 ......GNIS, 1979 - 2018 Imagery... Roads..... Names..... .....National Hydrography Dataset, 2003 -.....National Elevation Dataset, ....Multiple sources; see metadata file 2016 -2018 2012 2017 Hydrography..... Contours.. Boundaries... Wetlands Inventory 2004 - 2006 ..FWS National Wetlands...

NSN. 7643016394857 NGA REF NO. US GS X 24 K 1077

\_\_\_\_

State Route