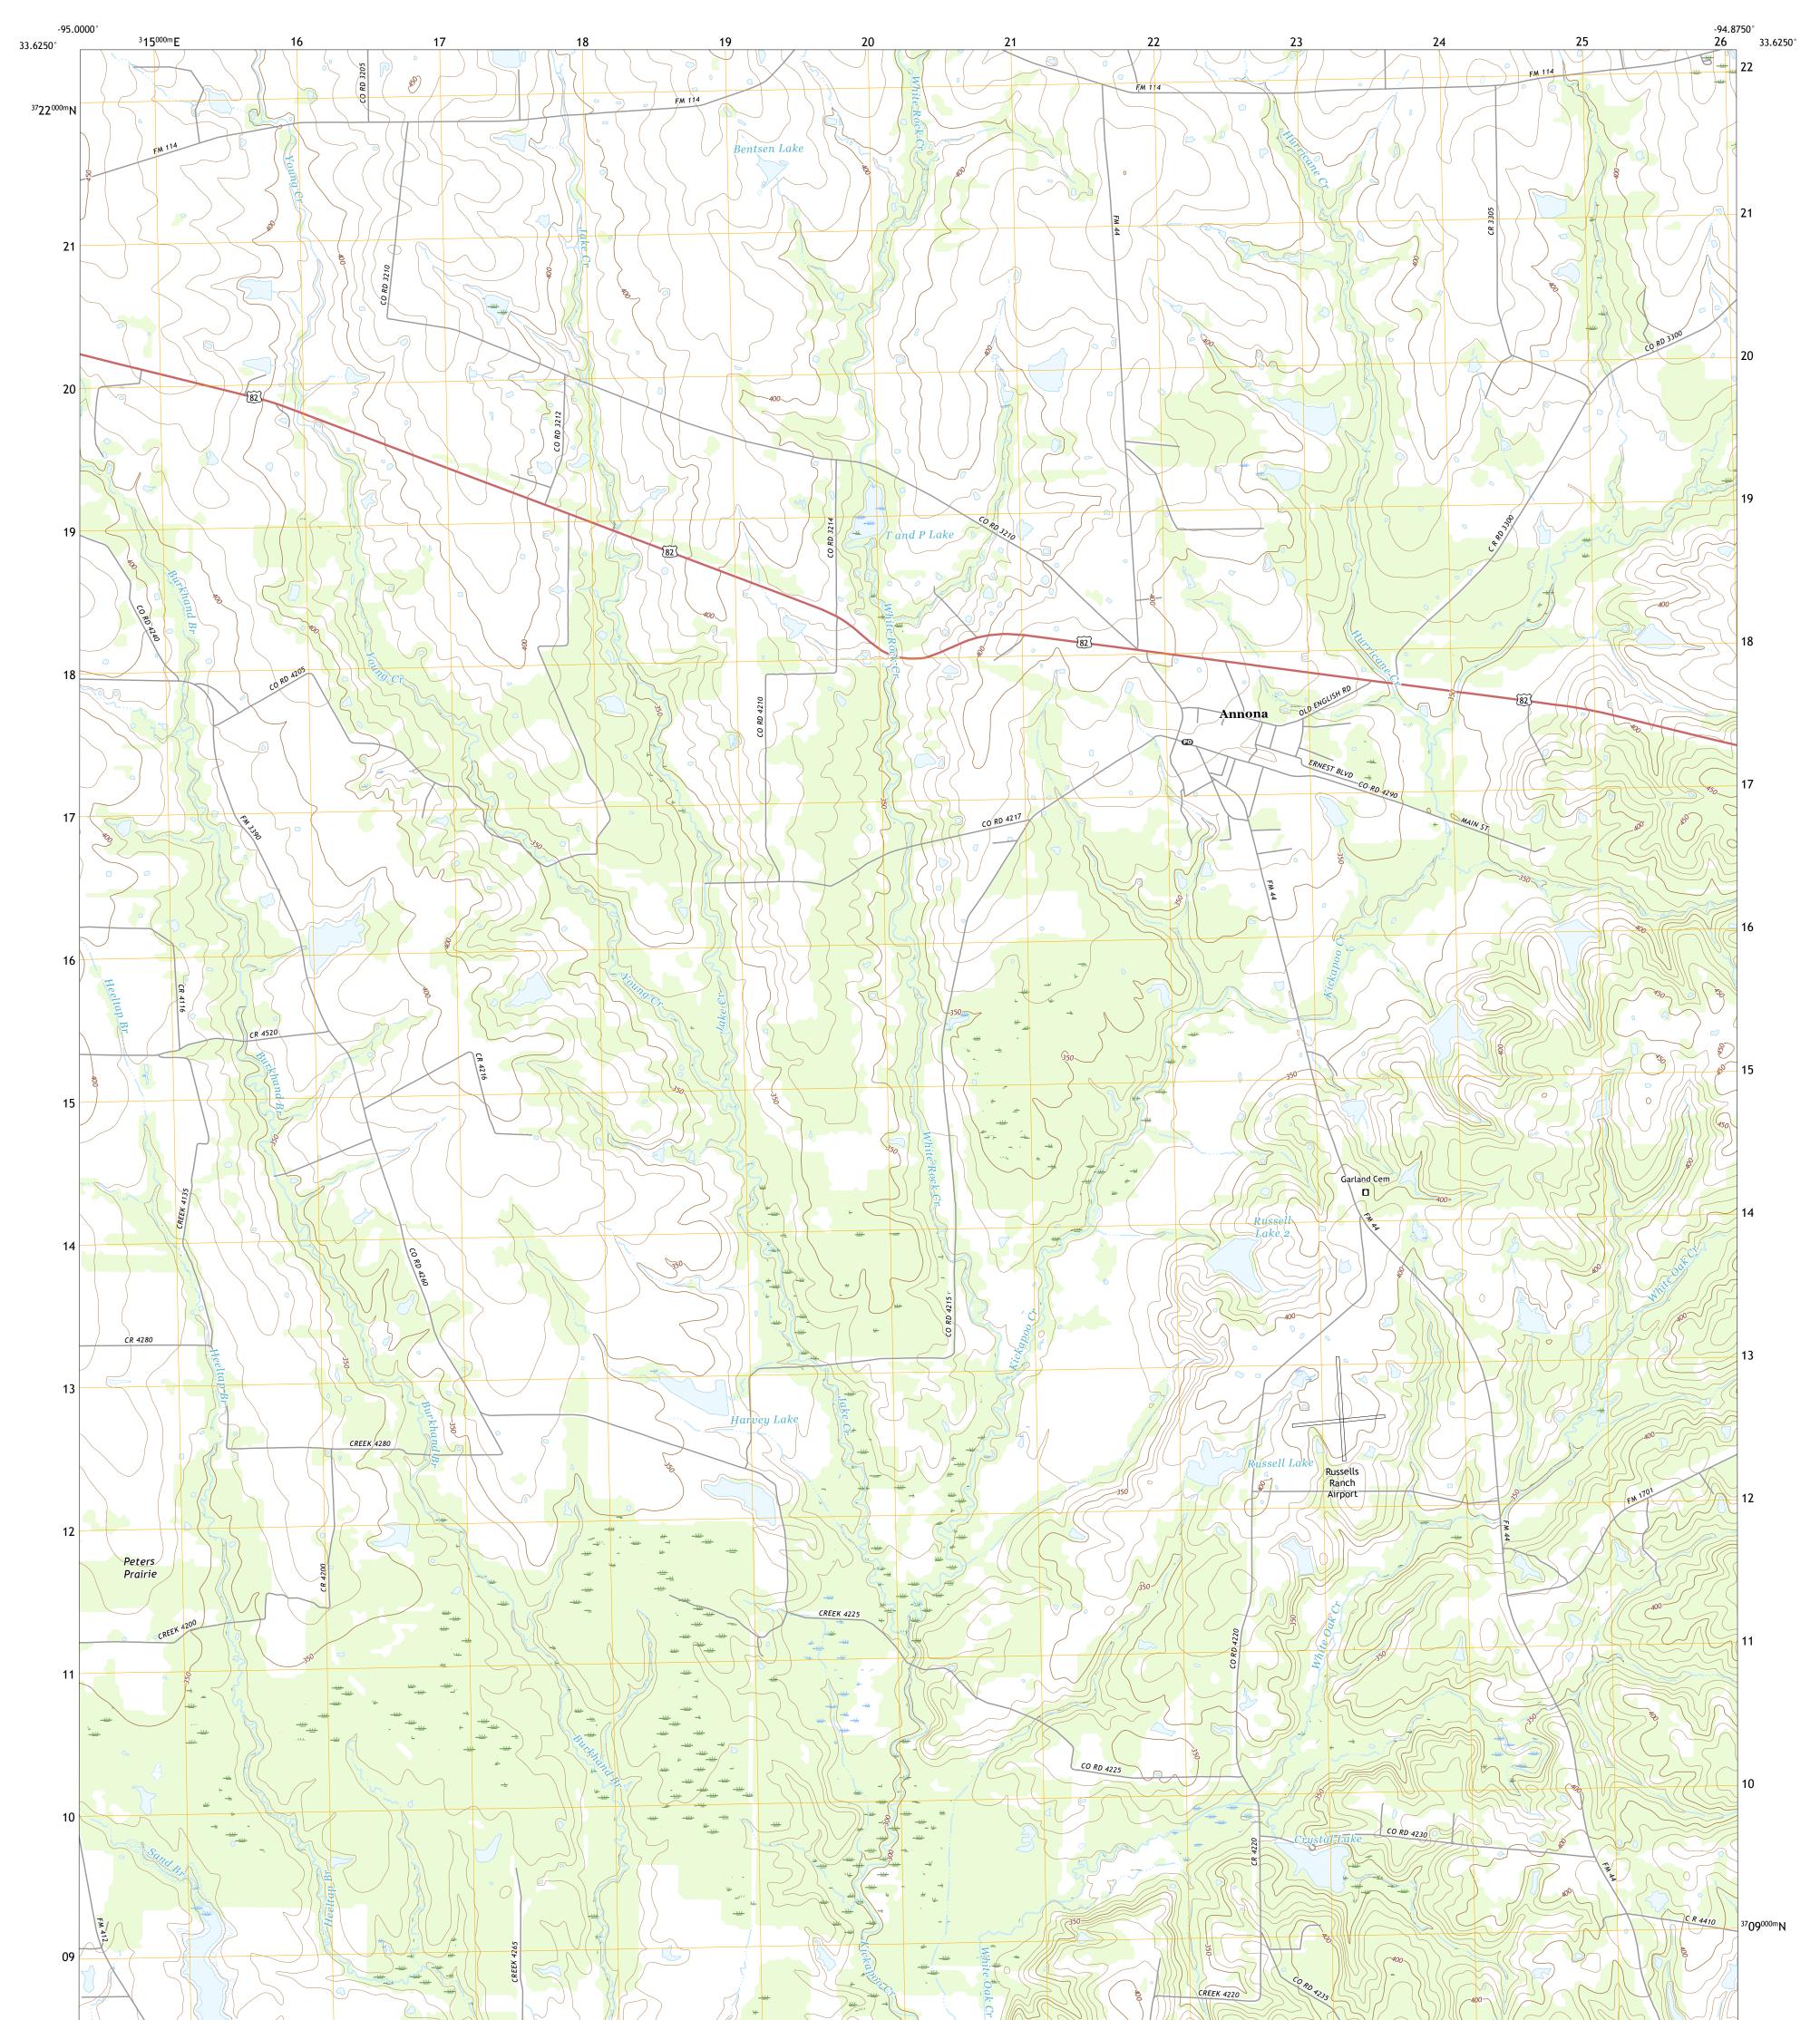

## U.S. DEPARTMENT OF THE INTERIOR U.S. GEOLOGICAL SURVEY

ANNONA QUADRANGLE TEXAS - RED RIVER COUNTY 7.5-MINUTE SERIES

**Produced by the United States Geological Survey** North American Datum of 1983 (NAD83) World Geodetic System of 1984 (WGS84). Projection and 1 000-meter grid:Universal Transverse Mercator, Zone 15S This map is not a legal document. Boundaries may be generalized for this map scale. Private lands within government reservations may not be shown. Obtain permission before entering private lands.