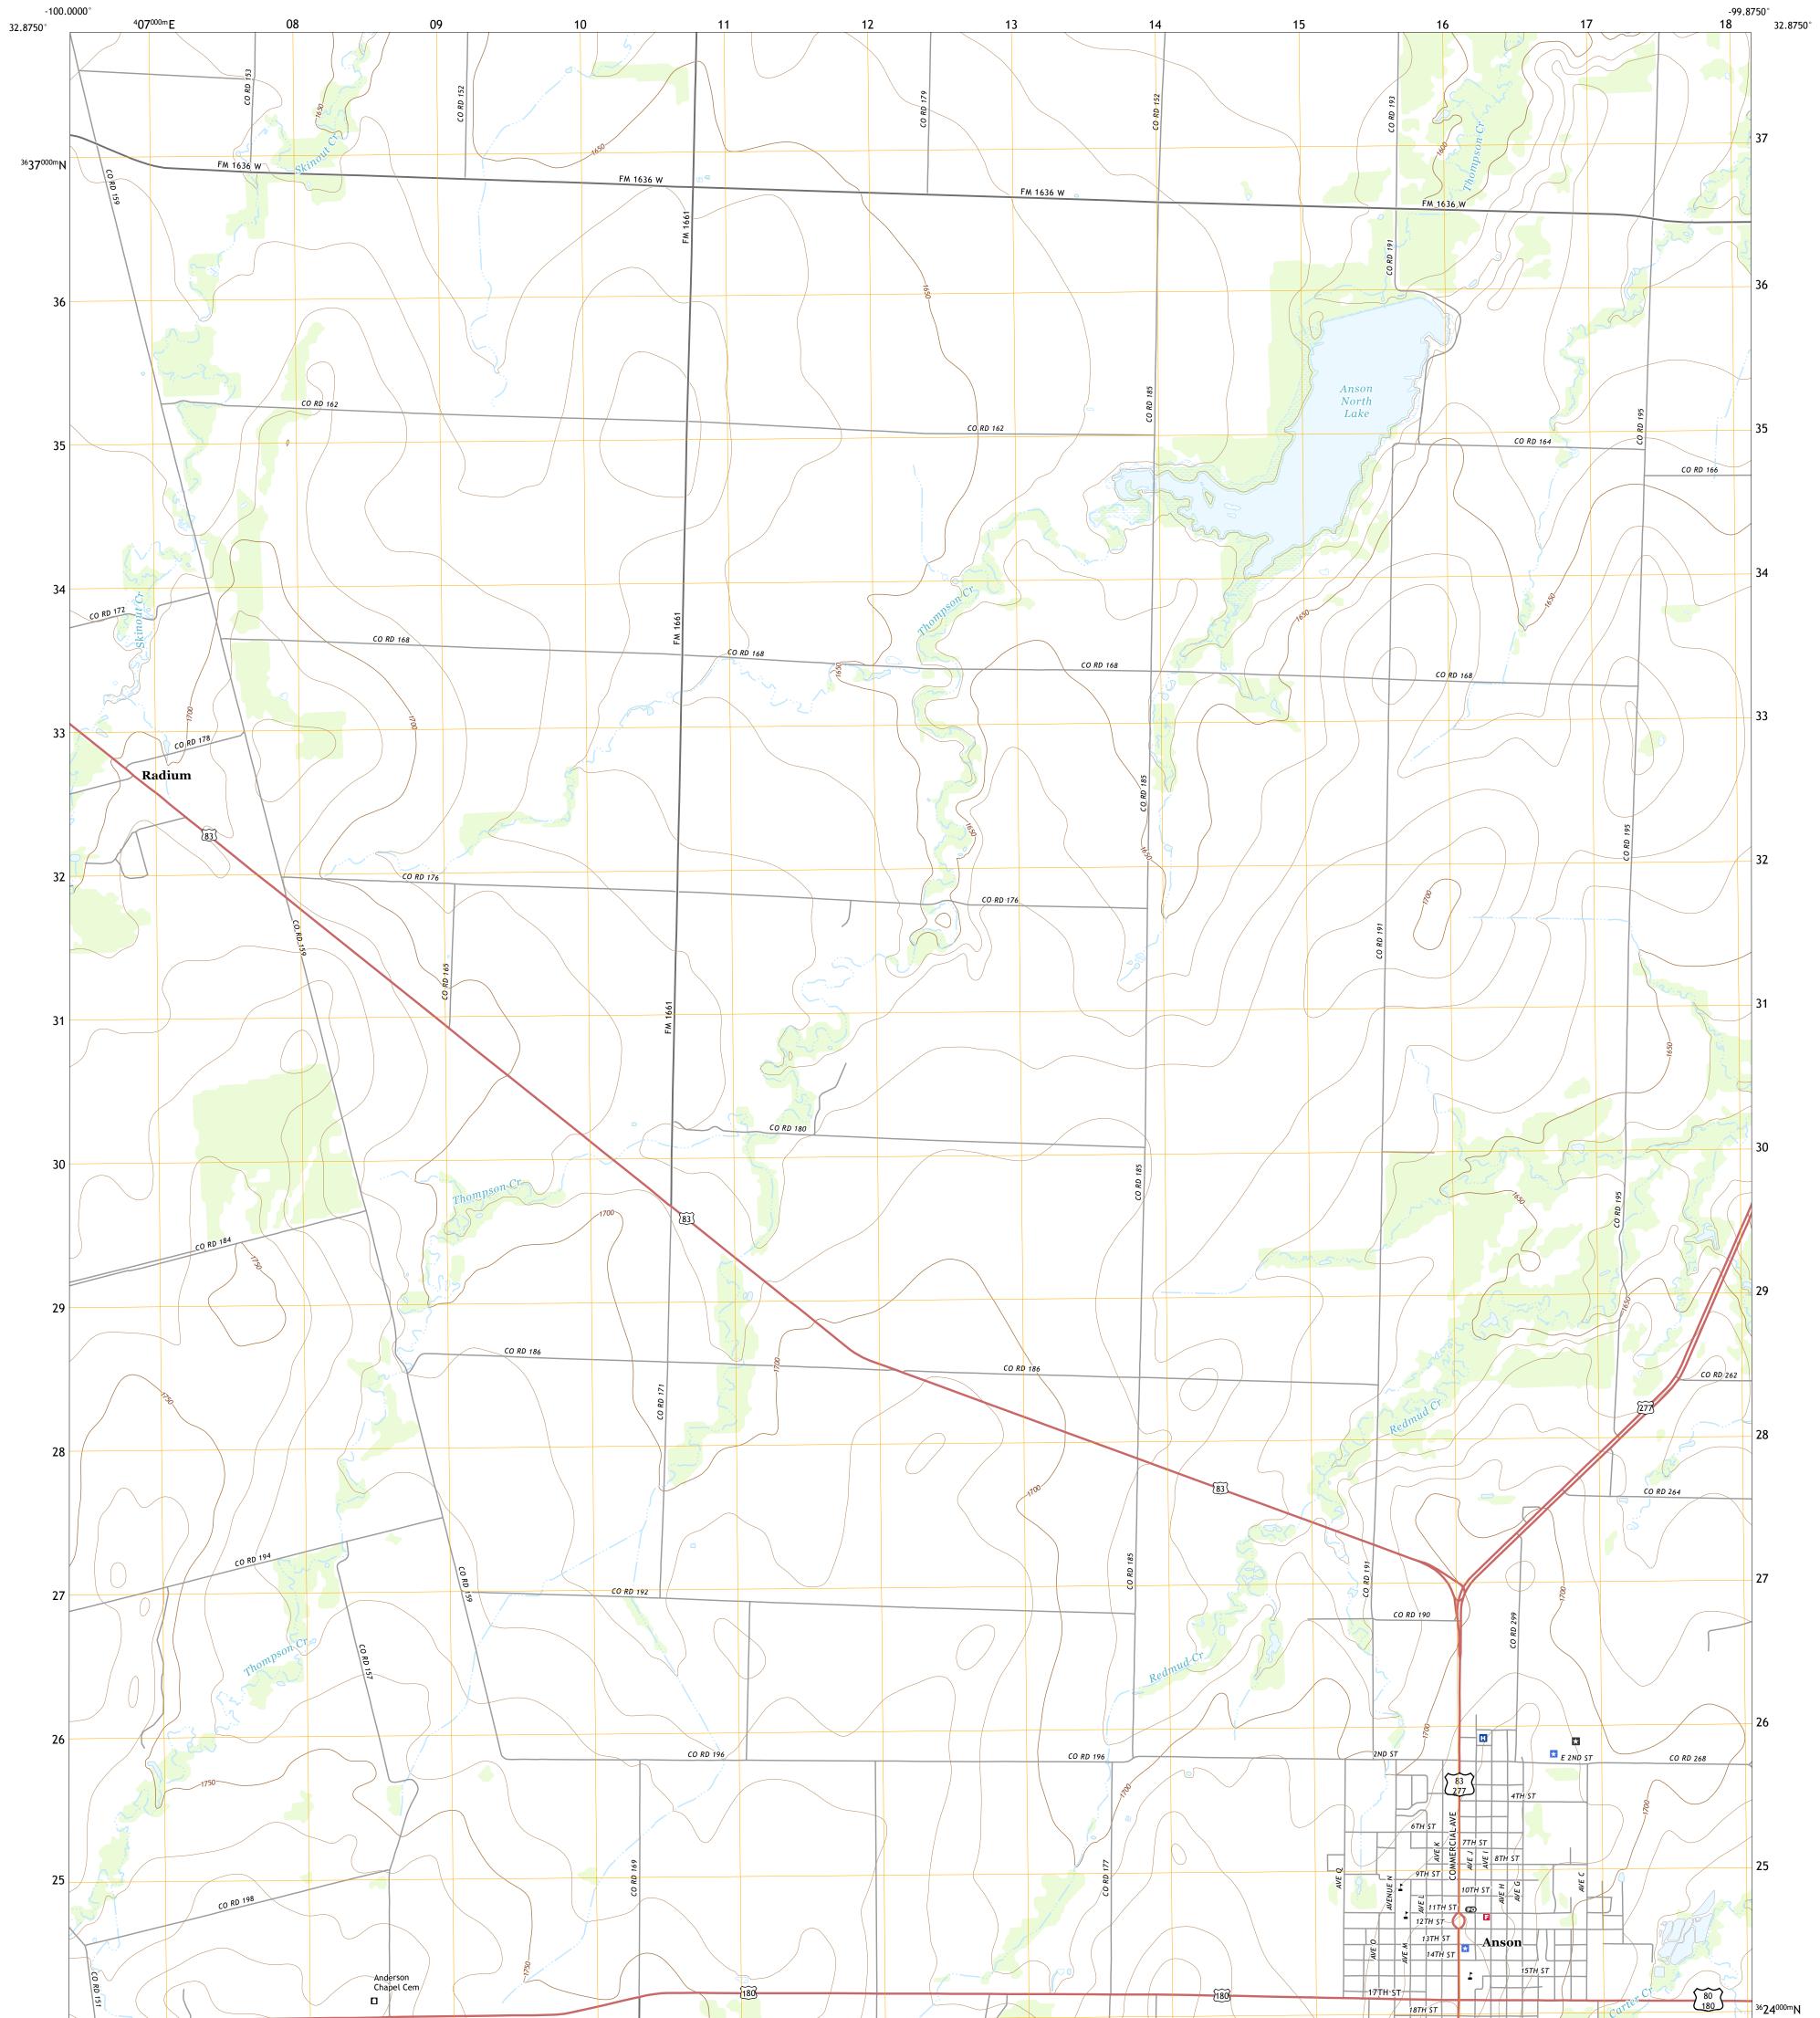

## U.S. DEPARTMENT OF THE INTERIOR U.S. GEOLOGICAL SURVEY

ANSON QUADRANGLE TEXAS - JONES COUNTY 7.5-MINUTE SERIES

Produced by the United States Geological Survey North American Datum of 1983 (NAD83) World Geodetic System of 1984 (WGS84). Projection and 1 000-meter grid:Universal Transverse Mercator, Zone 14S This map is not a legal document. Boundaries may be generalized for this map scale. Private lands within government reservations may not be shown. Obtain permission before entering private lands.

.....NAIP, October 2016 - November 2016 ......U.S. Census Bureau, 2015 - 2018 ......GNIS, 1979 - 2018 ......National Hydrography Dataset, 2002 - 2018 .....National Elevation Dataset, 2005 - 2016 .....Multiple sources; see metadata file 2016 - 2017 Imagery... Roads..... Names..... Hydrography..... Contours.. Boundaries... ..FWS National Wetlands Inventory Not Available Wetlands...