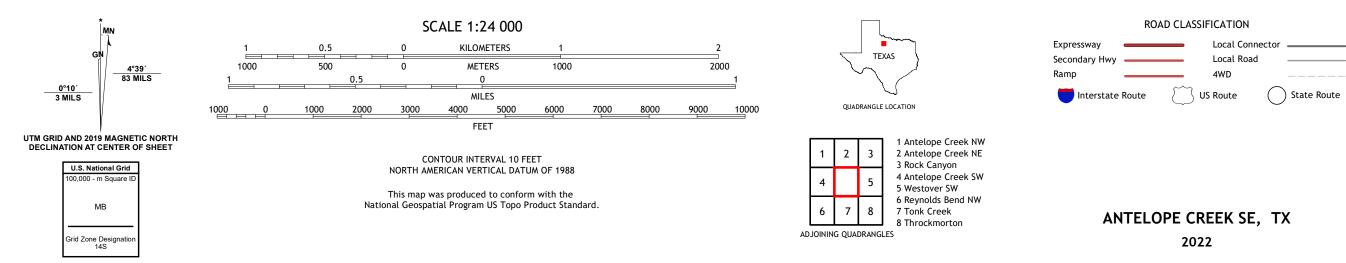

## U.S. DEPARTMENT OF THE INTERIOR U.S. GEOLOGICAL SURVEY

ANTELOPE CREEK SE QUADRANGLE TEXAS - THROCKMORTON COUNTY 7.5-MINUTE SERIES

**Produced by the United States Geological Survey** North American Datum of 1983 (NAD83) World Geodetic System of 1984 (WGS84). Projection and 1 000-meter grid:Universal Transverse Mercator, Zone 14S This map is not a legal document. Boundaries may be generalized for this map scale. Private lands within government reservations may not be shown. Obtain permission before entering private lands.