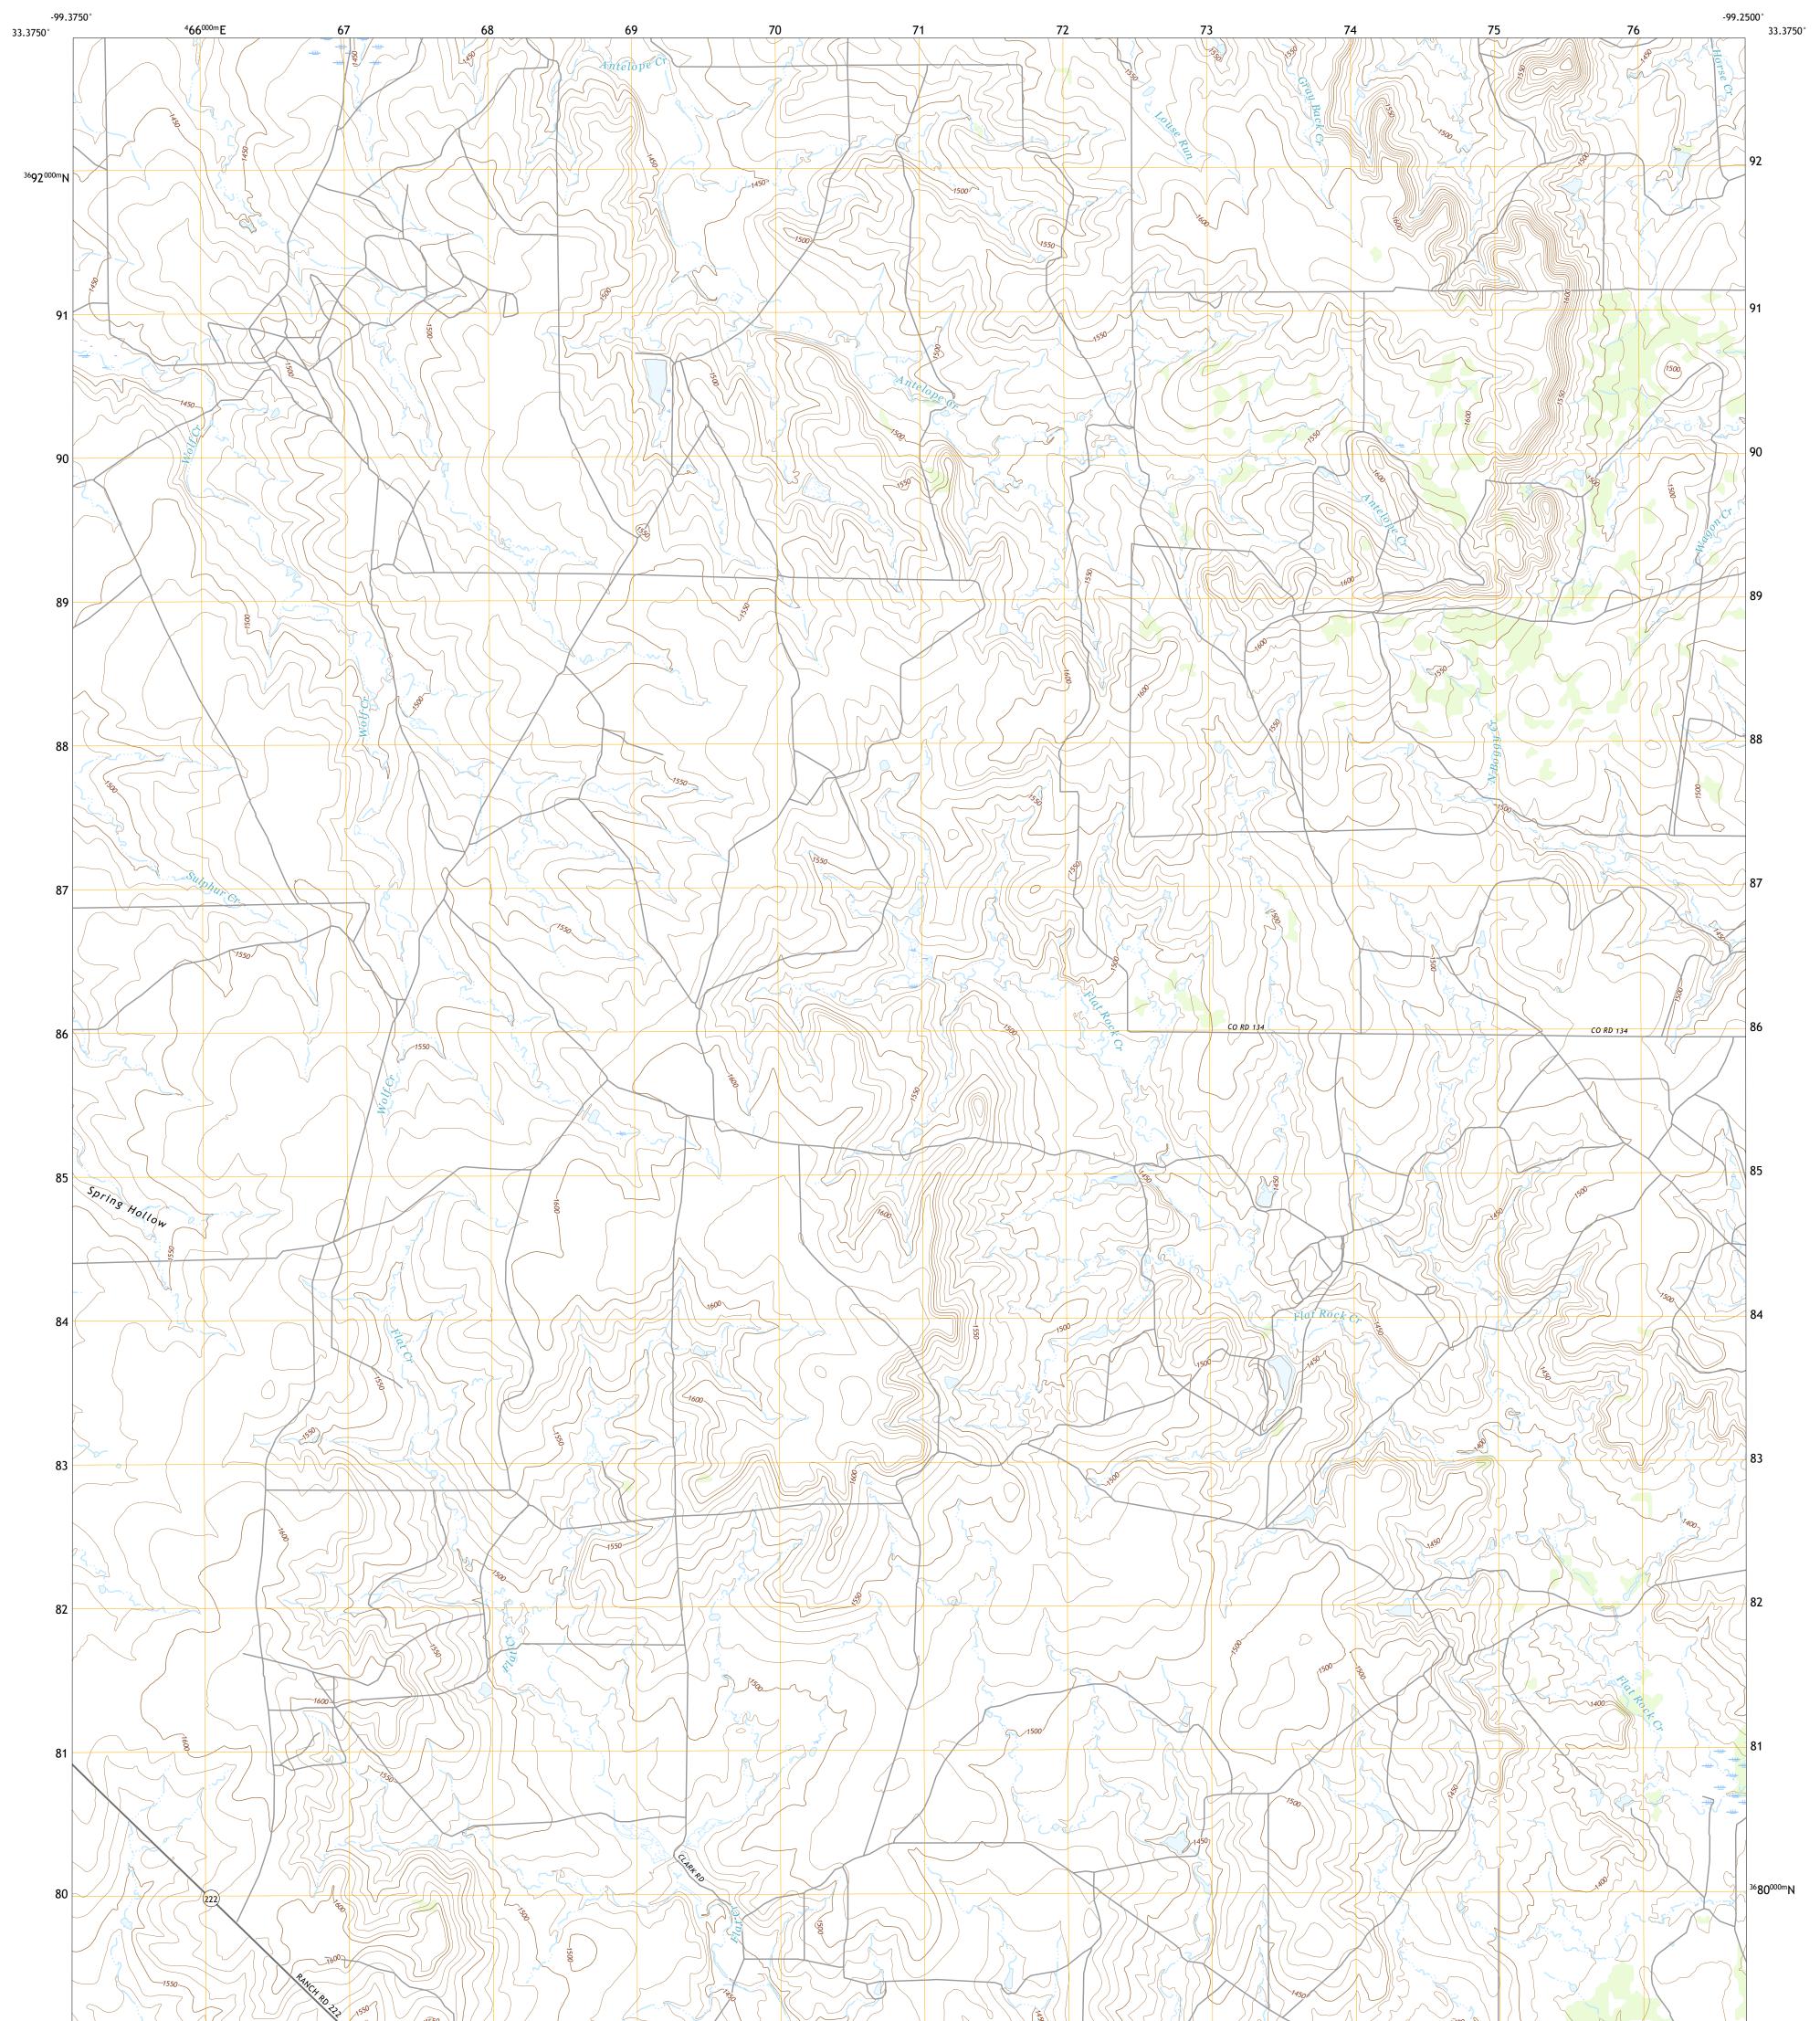

## U.S. DEPARTMENT OF THE INTERIOR U.S. GEOLOGICAL SURVEY

ANTELOPE CREEK SE QUADRANGLE TEXAS - THROCKMORTON COUNTY 7.5-MINUTE SERIES

**Produced by the United States Geological Survey** North American Datum of 1983 (NAD83) World Geodetic System of 1984 (WGS84). Projection and 1 000-meter grid:Universal Transverse Mercator, Zone 14S This map is not a legal document. Boundaries may be generalized for this map scale. Private lands within government reservations may not be shown. Obtain permission before entering private lands.

 Imagery......NAIP, October 2016 - November 2016

 Roads.......U.S. Census Bureau, 2015 - 2018

 Names......GNIS, 2015

 Hydrography.....National Hydrography Dataset, 2002 - 2018

 Contours.....National Elevation Dataset, 2019

 Boundaries.....Multiple sources; see metadata file 2019 - 2021

 Wetlands......FWS National Wetlands Inventory Not Available

NGA REF NO.U S G S X 2 4 K 1 1 2 3