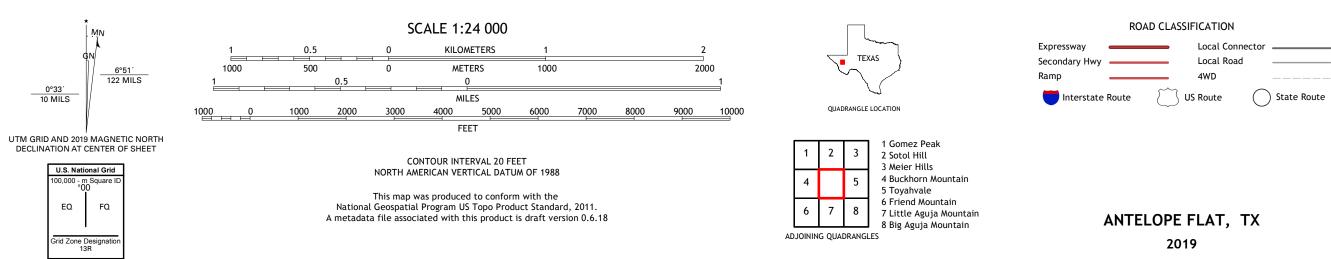

## U.S. DEPARTMENT OF THE INTERIOR U.S. GEOLOGICAL SURVEY

Produced by the United States Geological Survey North American Datum of 1983 (NAD83) World Geodetic System of 1984 (WGS84). Projection and 1 000-meter grid:Universal Transverse Mercator, Zone 13R This map is not a legal document. Boundaries may be generalized for this map scale. Private lands within government reservations may not be shown. Obtain permission before entering private lands.

Imagery......NAIP, September 2016 - November 2016Roads......U.S.CensusNames......GNIS, 1979 - 2016Hydrography.....SNIS, 1979 - 2016Contours.....NationalHydrographyDataset, 2002 - 2018Contours.....NationalElevationDataset, 2006 - 2008Boundaries......Multiplesources; seeMetlands......FWSNationalWetlandsInventory1984