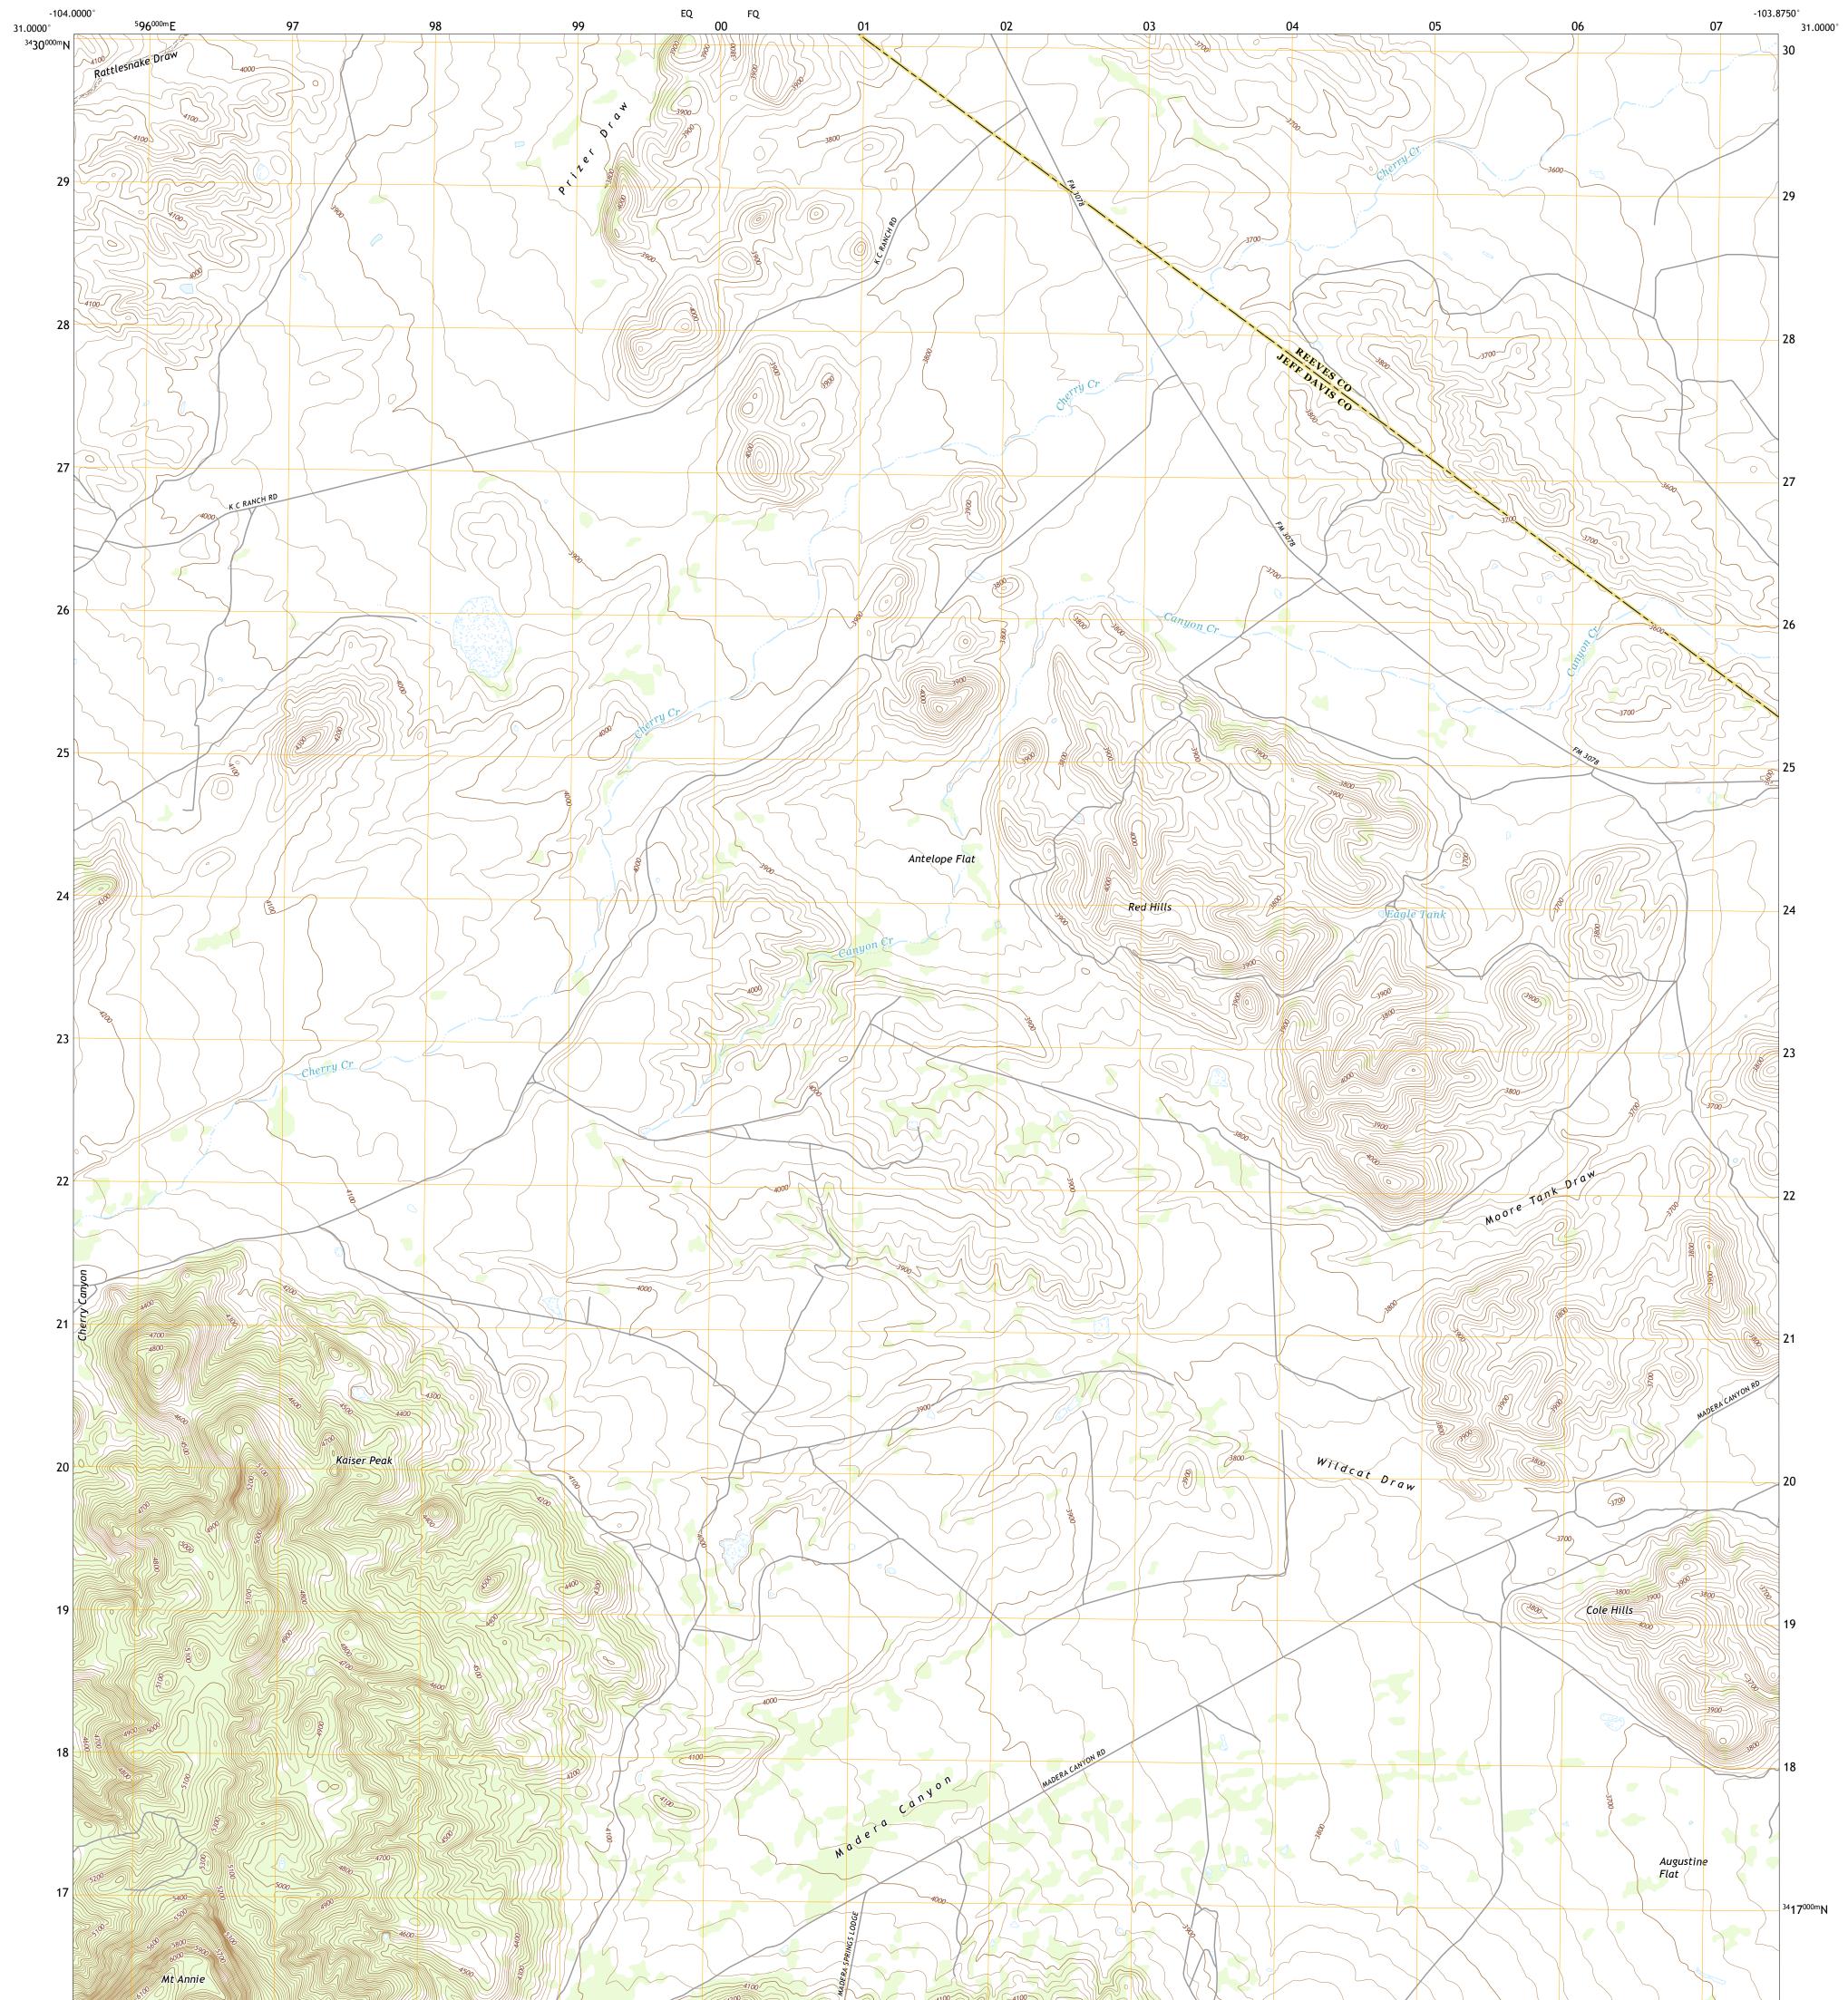

## U.S. DEPARTMENT OF THE INTERIOR U.S. GEOLOGICAL SURVEY

Produced by the United States Geological Survey North American Datum of 1983 (NAD83) World Geodetic System of 1984 (WGS84). Projection and 1 000-meter grid:Universal Transverse Mercator, Zone 13R This map is not a legal document. Boundaries may be generalized for this map scale. Private lands within government reservations may not be shown. Obtain permission before entering private lands.

Imagery......NAIP, September 2016 - November 2016Roads......U.S.CensusNames......GNIS, 1979 - 2016Hydrography.....SNIS, 1979 - 2016Contours.....NationalHydrographyDataset, 2002 - 2018Contours.....NationalElevationDataset, 2006 - 2008Boundaries......Multiplesources; seeMetlands......FWSNationalWetlandsInventory1984