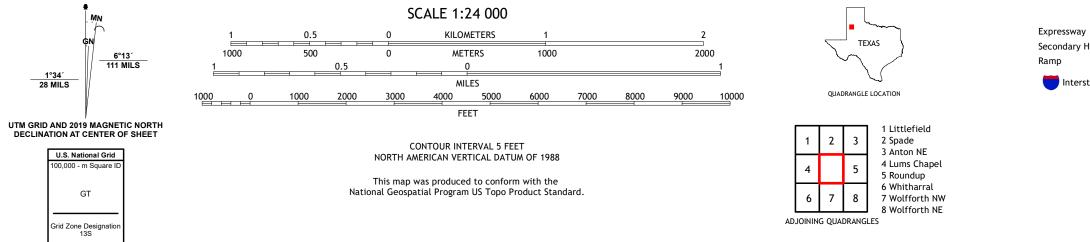

TE SERIES





Produced by the United States Geological Survey North American Datum of 1983 (NAD83) World Geodetic System of 1984 (WGS84). Projection and 1 000-meter grid:Universal Transverse Mercator, Zone 135 This map is not a legal document. Boundaries may be generalized for this map scale. Private lands within government reservations may not be shown. Obtain permission before entering private lands.

.....NAIP, August 2016 - November 2016 ......U.S. Census Bureau, 2015 - 2018 ......GNIS, 1979 - 2021 ......National Hydrography Dataset, 2004 - 2018 .....National Elevation Dataset, 2019 .....Multiple sources; see metadata file 2019 - 2021 Imagery.... Roads..... Names..... Hydrography..... Contours.. Boundaries... ..FWS National Wetlands Inventory Not Available Wetlands...

1°34´ 28 MILS





ANTON, TX 2022