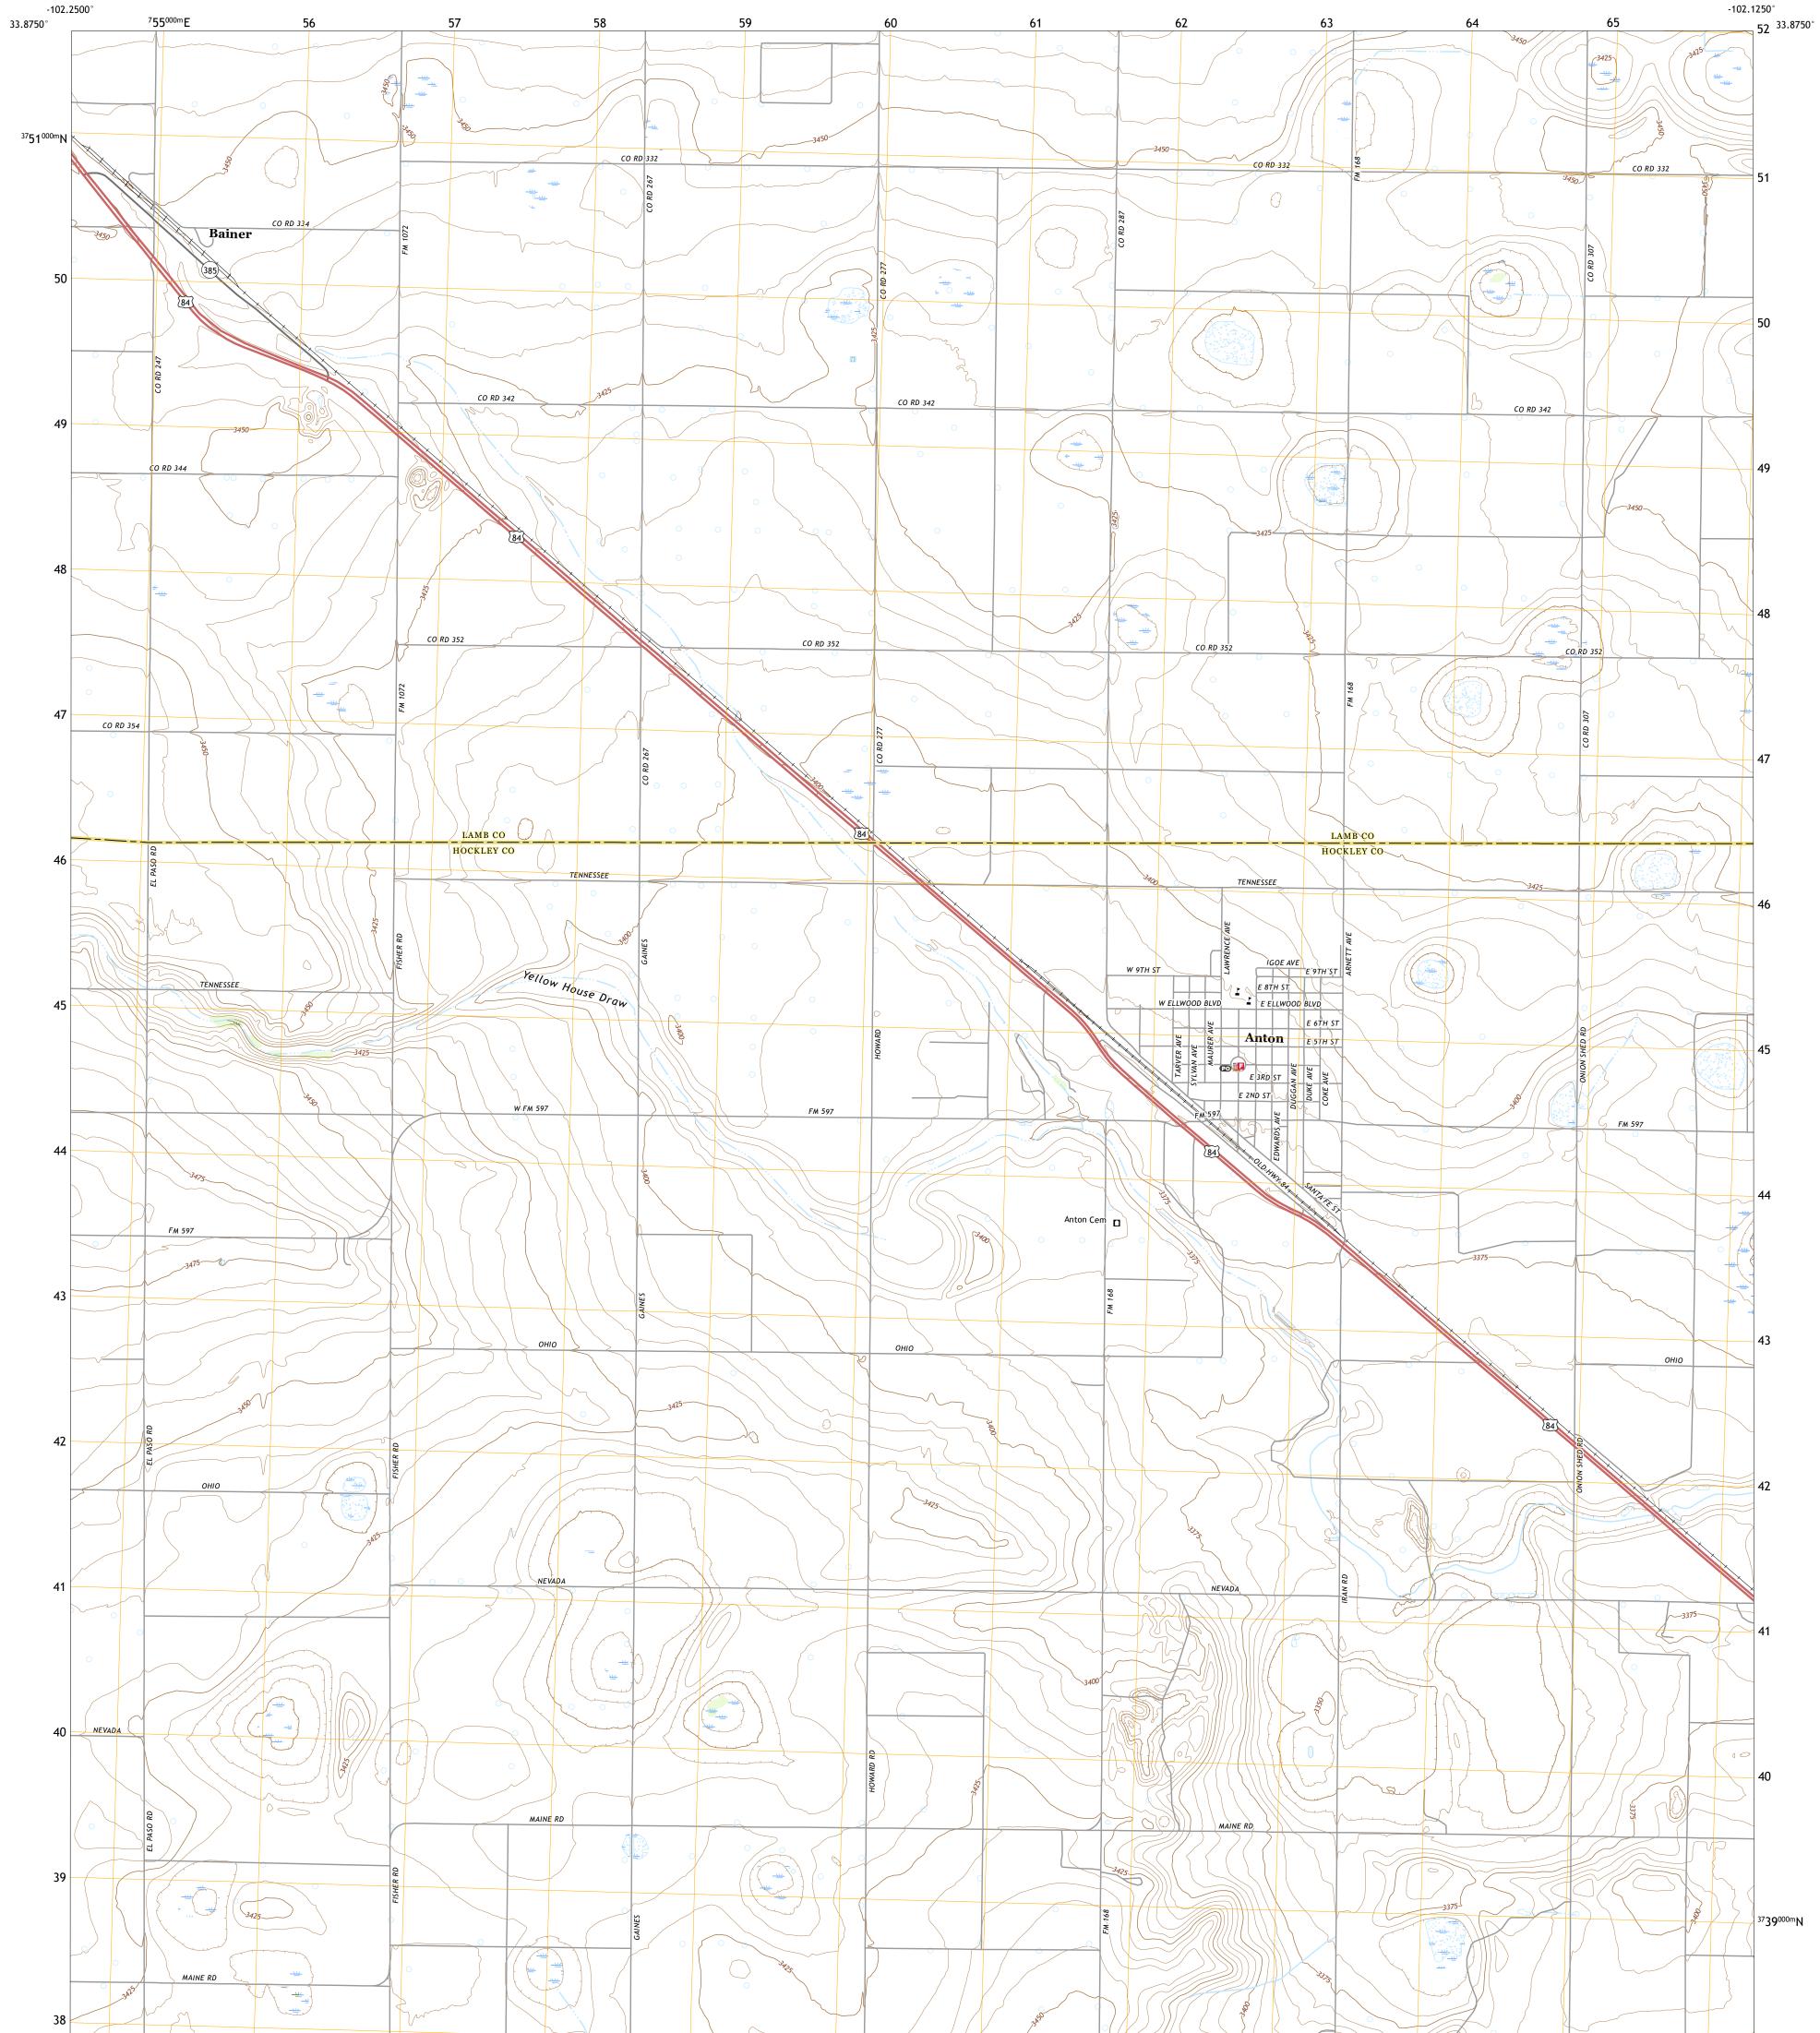

## U.S. DEPARTMENT OF THE INTERIOR U.S. GEOLOGICAL SURVEY

ANTON QUADRANGLE TEXAS 7.5-MINUTE SERIES

Produced by the United States Geological Survey North American Datum of 1983 (NAD83) World Geodetic System of 1984 (WGS84). Projection and 1 000-meter grid:Universal Transverse Mercator, Zone 135 This map is not a legal document. Boundaries may be generalized for this map scale. Private lands within government reservations may not be shown. Obtain permission before entering private lands.

.....NAIP, August 2016 - November 2016 ......U.S. Census Bureau, 2015 - 2018 ......GNIS, 1979 - 2021 ......National Hydrography Dataset, 2004 - 2018 .....National Elevation Dataset, 2019 .....Multiple sources; see metadata file 2019 - 2021 Imagery.... Roads..... Names..... Hydrography..... Contours.. Boundaries... ..FWS National Wetlands Inventory Not Available Wetlands...