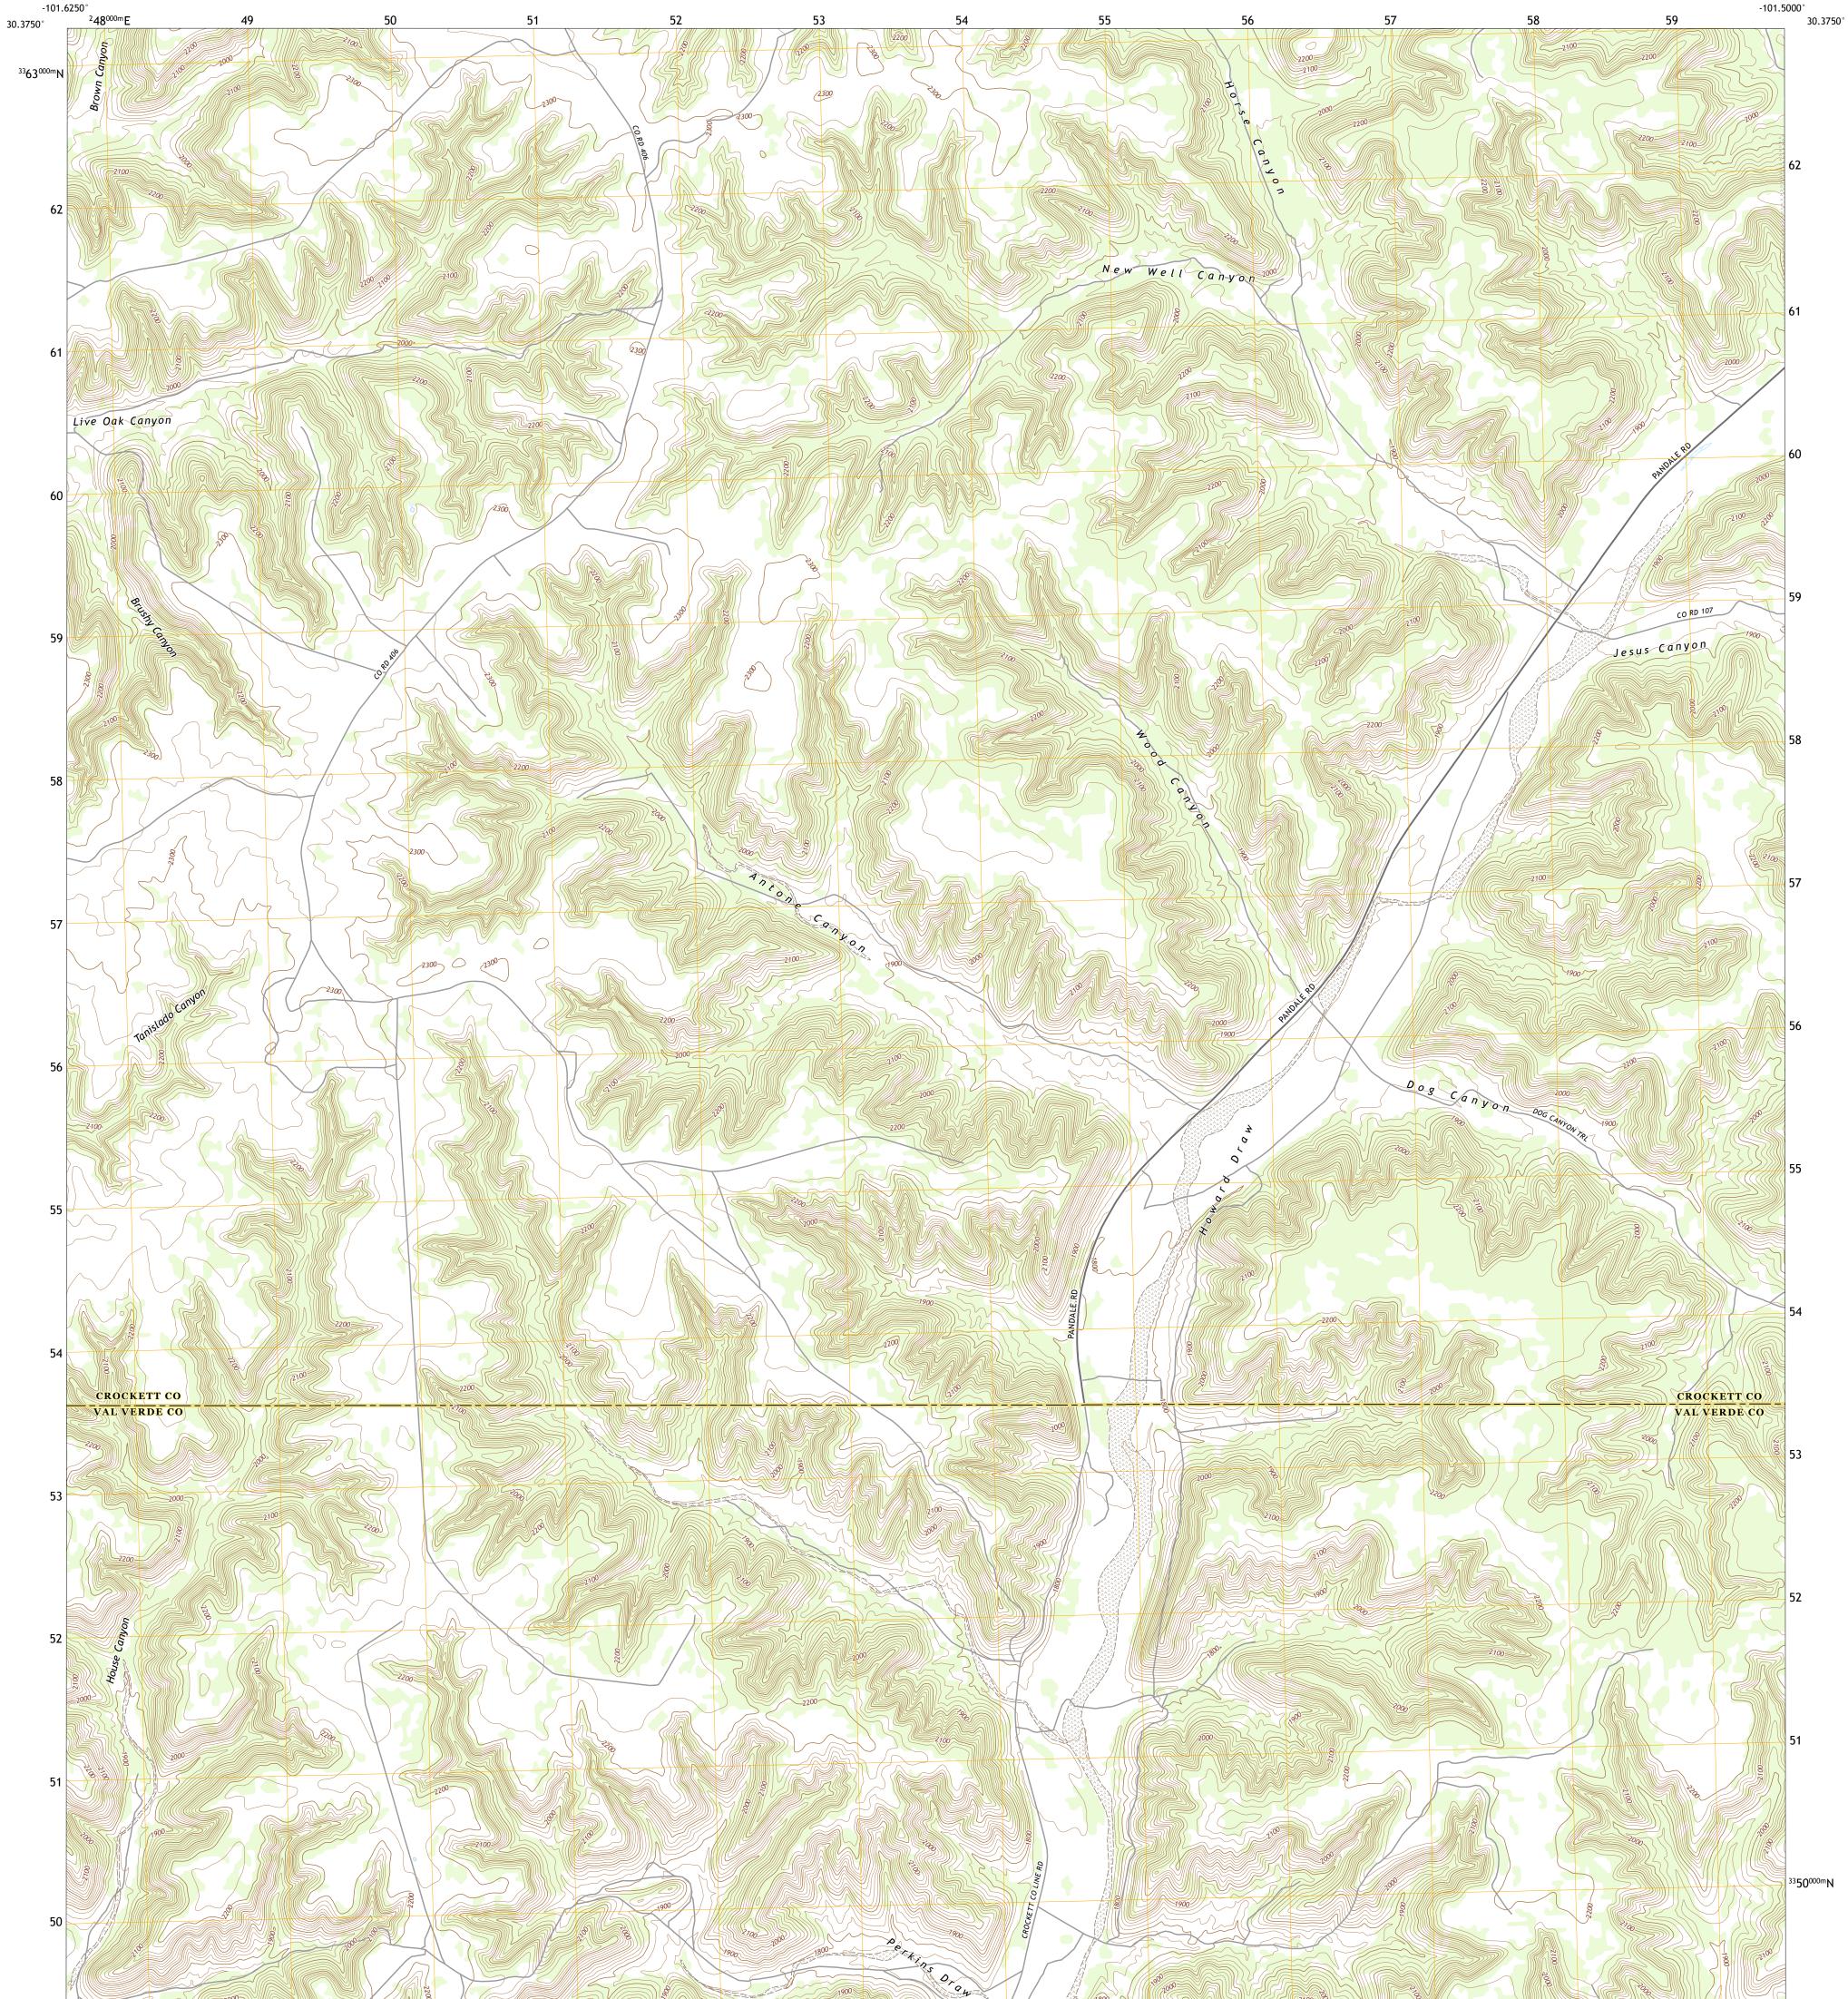

## U.S. DEPARTMENT OF THE INTERIOR U.S. GEOLOGICAL SURVEY

ANTONE CANYON QUADRANGLE TEXAS 7.5-MINUTE SERIES

Produced by the United States Geological Survey North American Datum of 1983 (NAD83) World Geodetic System of 1984 (WGS84). Projection and 1 000-meter grid:Universal Transverse Mercator, Zone 14R This map is not a legal document. Boundaries may be generalized for this map scale. Private lands within government reservations may not be shown. Obtain permission before entering private lands.

.....NAIP, August 2016 - November 2016 ......U.S. Census Bureau, 2015 - 2018 ......GNIS, 2015 - 2016 ......GNIS, 2015 - 2016 ......National Hydrography Dataset, 2002 - 2018 .....National Elevation Dataset, 2006 .....Multiple sources; see metadata file 2016 - 2017 Imagery.... Roads..... Names..... Hydrography..... Contours..... Boundaries..... Wetlands... ..FWS Wetlands 1984 National Inventory