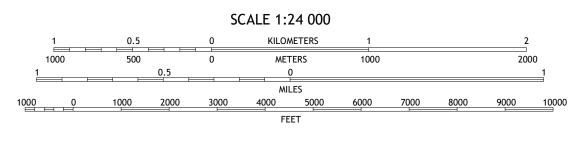

Produced by the United States Geological Survey
North American Datum of 1983 (NAD83)
World Geodetic System of 1984 (WGS84). Projection and
1 000-meter grid:Universal Transverse Mercator, Zone 13R This map is not a legal document. Boundaries may be generalized for this map scale. Private lands within government reservations may not be shown. Obtain permission before entering private lands. Imagery.... Roads..... Names..... 

..FWS National Wetlands Inventory Not Available

EQ

Wetlands...

-105.0000°

31.3750°



EQ

Grid Zone Designation



CONTOUR INTERVAL 40 FEET NORTH AMERICAN VERTICAL DATUM OF 1988

This map was produced to conform with the National Geospatial Program US Topo Product Standard.

07

05



<sup>5</sup>11<sup>000m</sup>E

-104.8750° 31.3750°