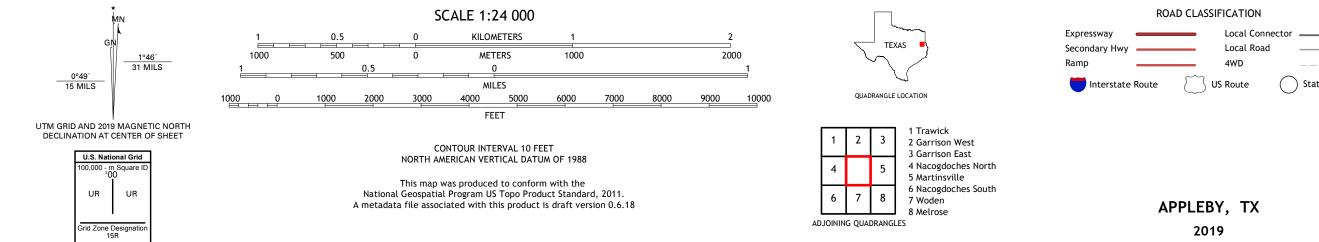

## U.S. DEPARTMENT OF THE INTERIOR U.S. GEOLOGICAL SURVEY

Produced by the United States Geological Survey North American Datum of 1983 (NAD83) World Geodetic System of 1984 (WGS84). Projection and 1 000-meter grid:Universal Transverse Mercator, Zone 15R This map is not a legal document. Boundaries may be generalized for this map scale. Private lands within government reservations may not be shown. Obtain permission before entering private lands.

## NSN. 7643016394869 NGA REF NO. US GS X 24 K 1 269

\_\_\_\_

State Route