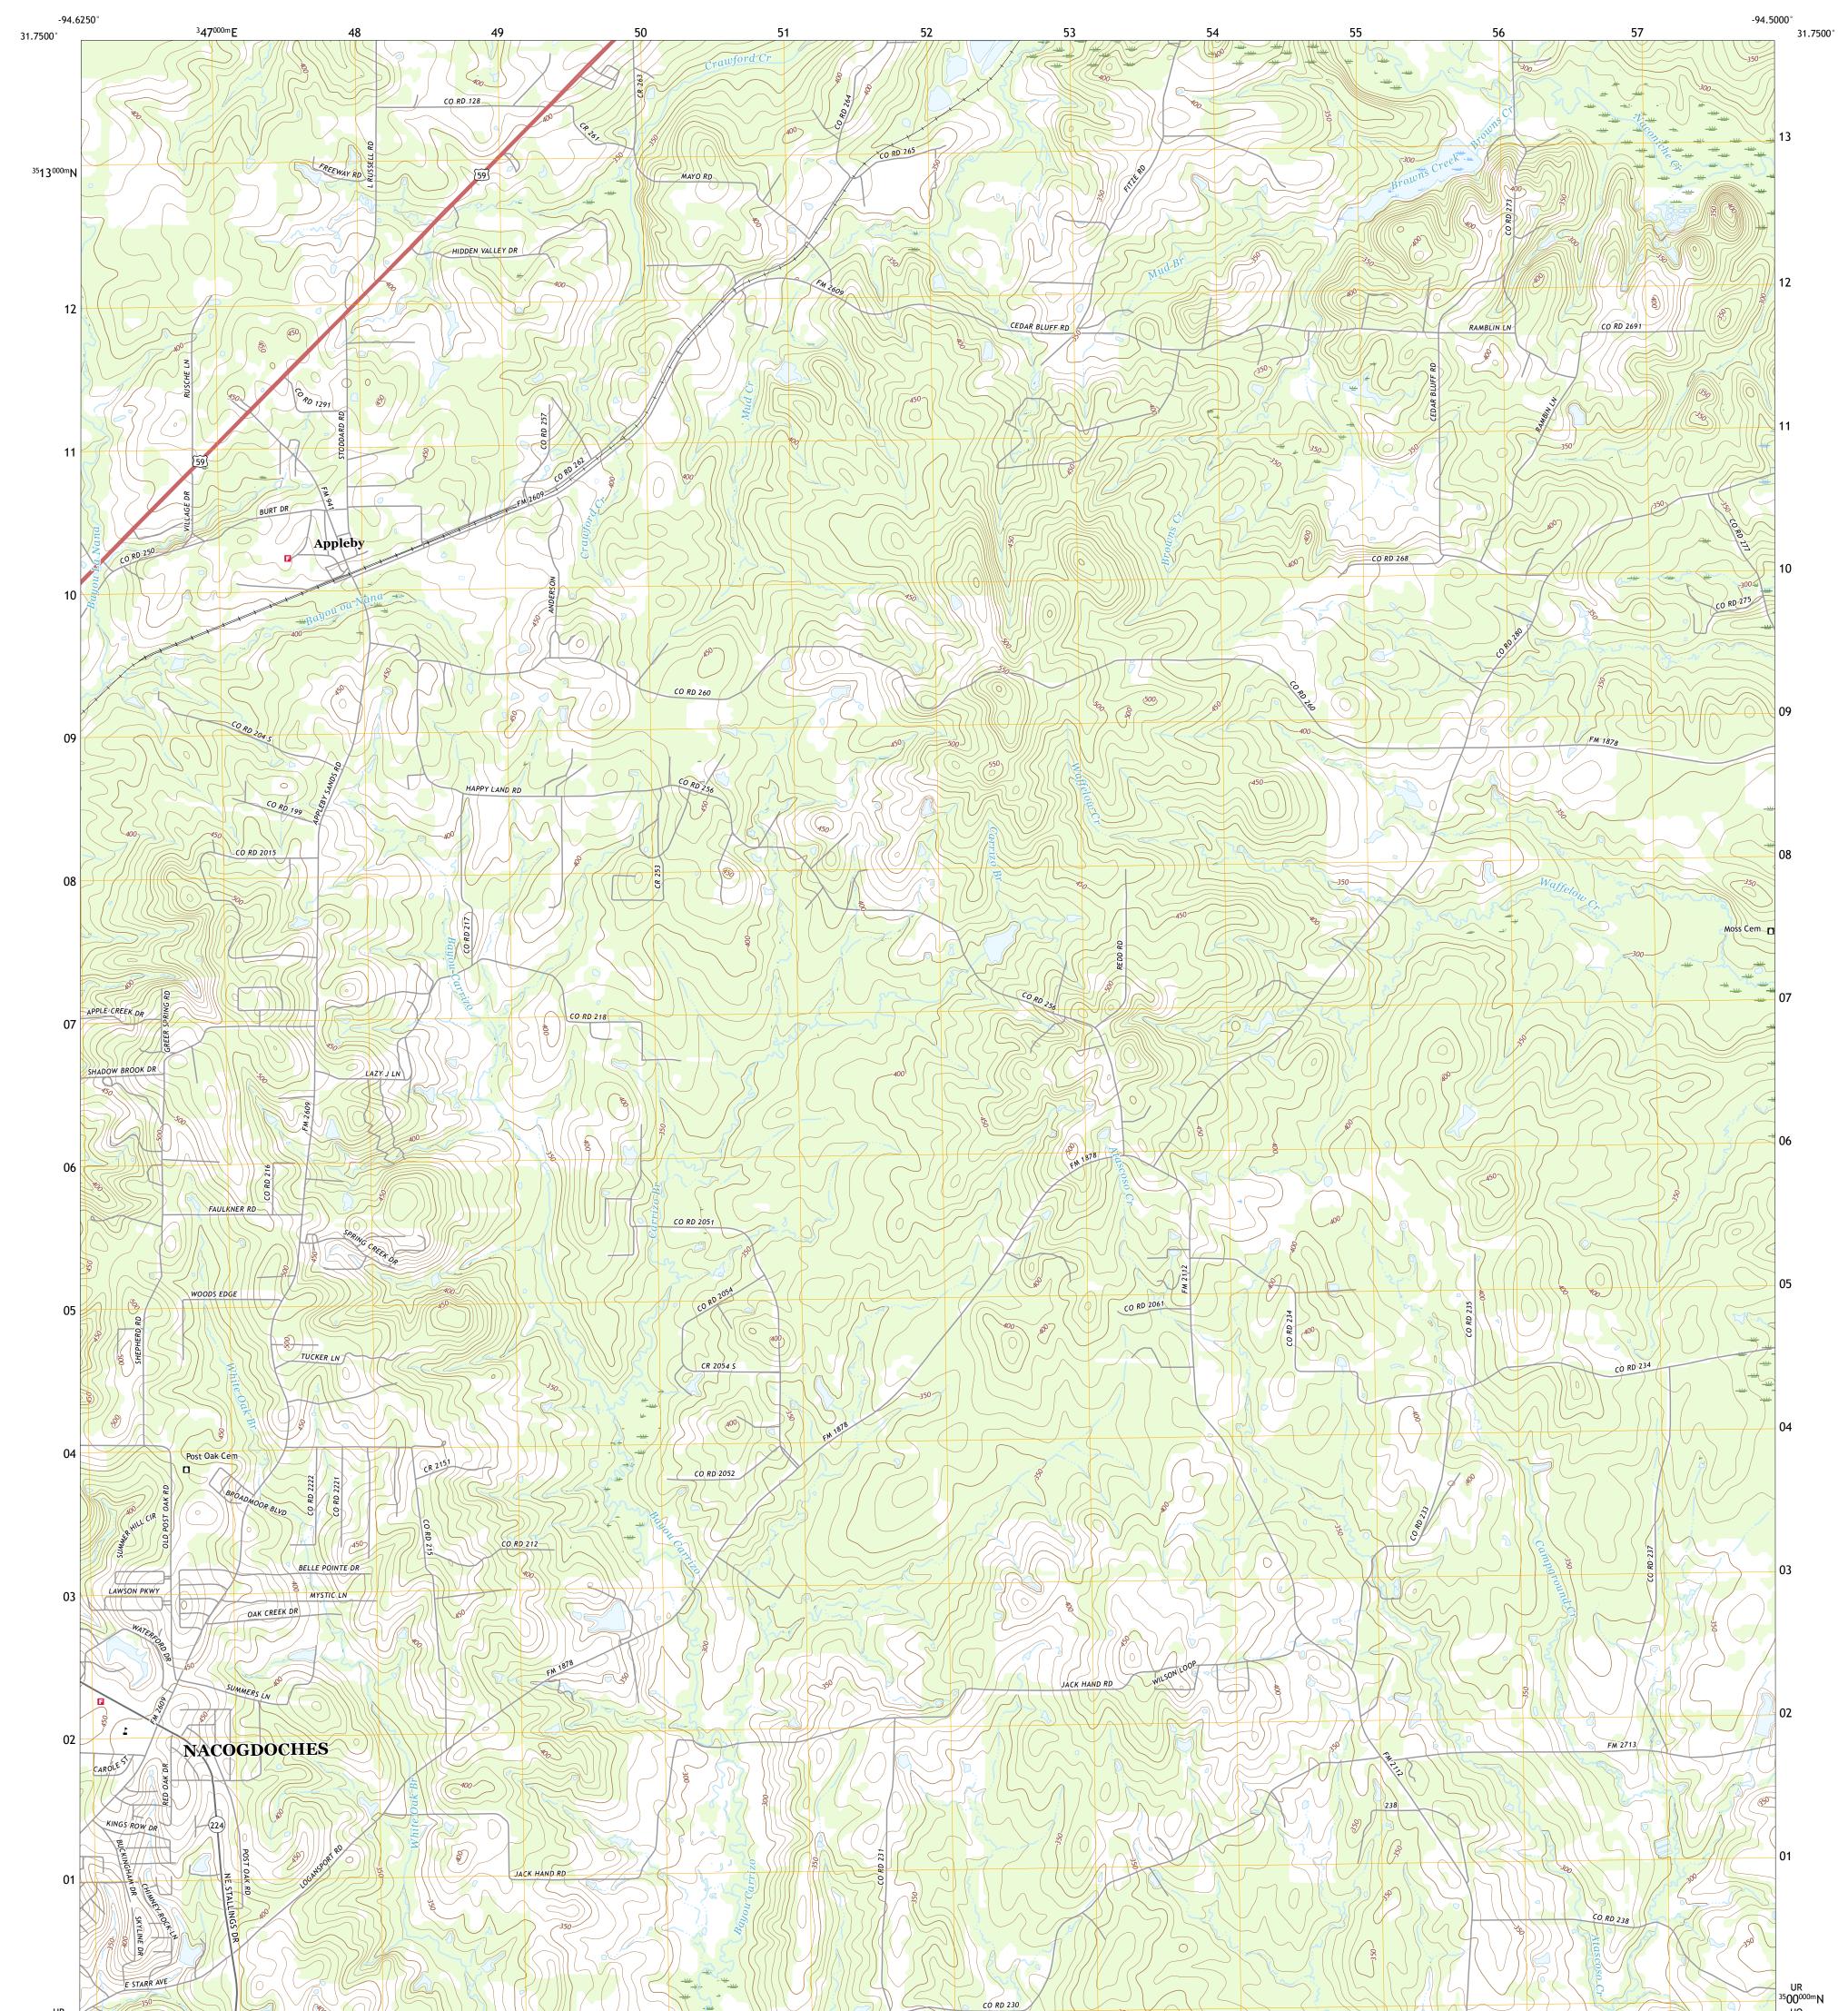

## U.S. DEPARTMENT OF THE INTERIOR U.S. GEOLOGICAL SURVEY

Produced by the United States Geological Survey North American Datum of 1983 (NAD83) World Geodetic System of 1984 (WGS84). Projection and 1 000-meter grid:Universal Transverse Mercator, Zone 15R This map is not a legal document. Boundaries may be generalized for this map scale. Private lands within government reservations may not be shown. Obtain permission before entering private lands.

.....NAIP, October 2016 - November 2016 ..... U.S. Census Bureau, 2015 - 2018 .....GNIS, 1979 - 2018 ....National Hydrography Dataset, 2003 - 2018 .....National Elevation Dataset, 2003 ources; see metadata file 2016 - 2017 Imagery... Roads..... Names..... Hydrography..... Contours.. Boundaries... ...Multiple sources; 1980 Wetlands... ..FWS National Wetlands Inventory